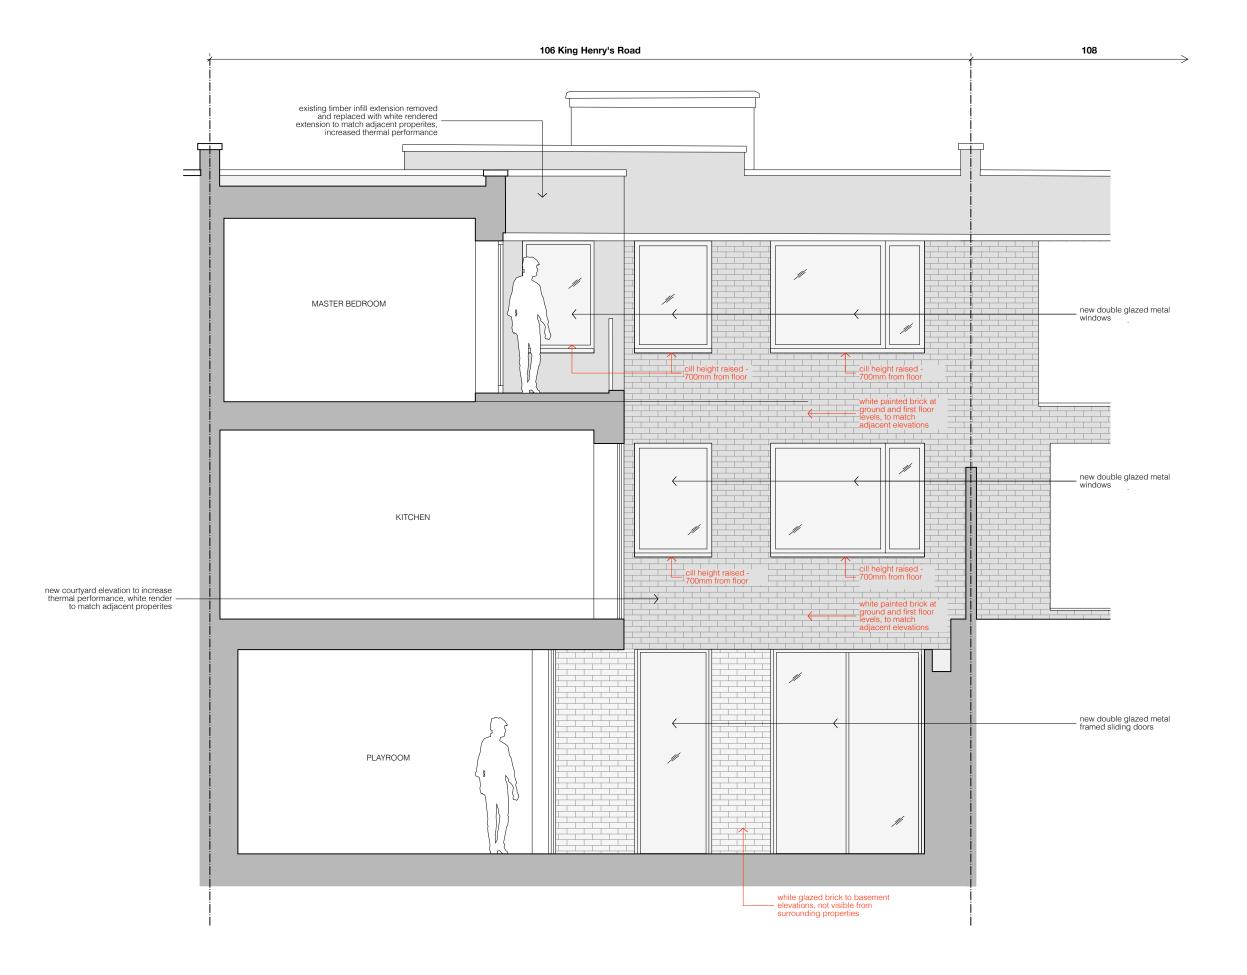

Amendments to previous planning application (2017/6307/P)

- Alterations to glazing + cill heights
  White glazed brick to basement elevation, painted white brick above ground to match adjacent elevations

## Proposed Rear Elevation

1902\_201