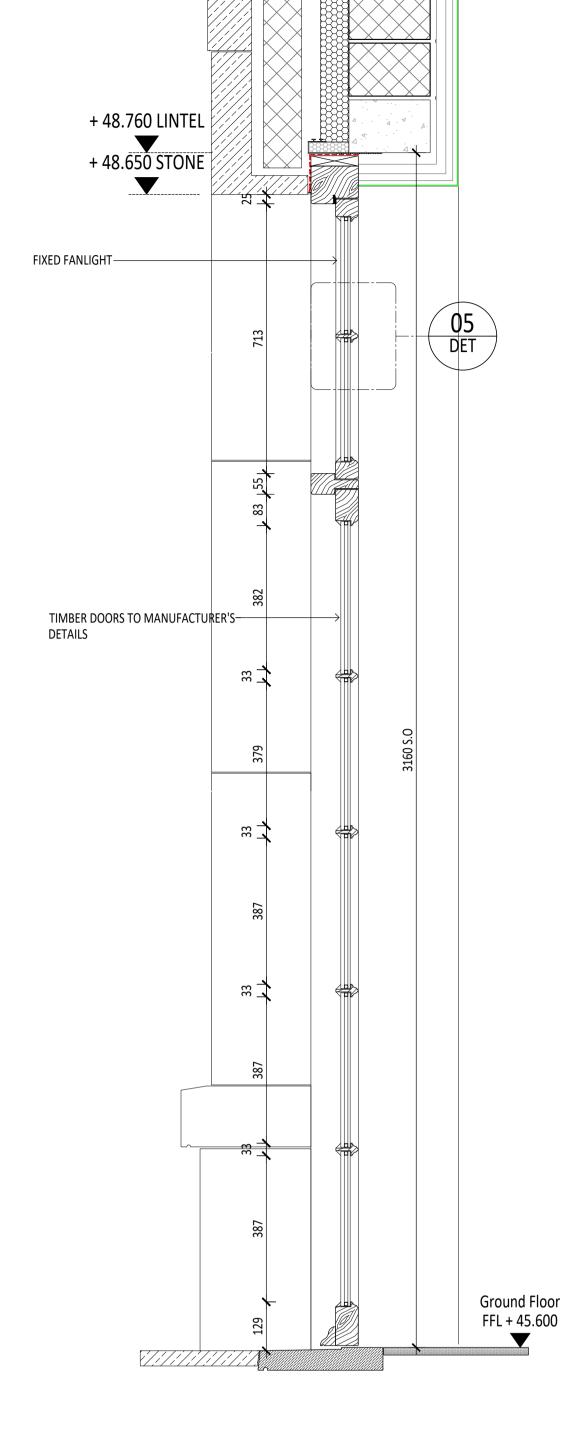

1:10 @ A1 & 1:20 @ A3

04 DOOR REBATE 1:10 @ A1 & 1:20 @ A3

06 DOOR JAMB
1:2 @ A1 & 1:4 @ A3

01 77 AVENUE SIDE (D2.E3) ELEVATION
1:10 @ A1 & 1:20 @ A3

This Is A Cad Drawing UNDER NO CIRCUMSTATNCES SHALL MANUAL ALTERATIONS BE MADE. ANY DISCREPENCY FOUND BETWEEN THIS DRAWING AND ANY OTHER DOCUMENT SHOULD BE REFERRED IMMEDIATELY TO THE ARCHITECT. NO DIMENSIONS ARE TO BE SCALED FROM THIS DRAWING

**ISSUED FOR PLANNING** 

Notes

ALL DOOR OPENINGS TO BE CHECKED ON SITE BY SUB CONTRACTOR PRIOR TO MANUFACTURE AND INSTALLATION OF DOORS

PROVIDE SHOP DRAWINGS FOR ARCHITECT'S APPROVAL PRIOR TO THE MANUFACTURE

SECURITY DOOR P5A

PRIVATE CLIENT 73-75 AVENUE ROAD, LONDON, NW8 6JD **Drawing Title** EXTERNAL GROUND FLOOR DOOR D2.E3 MAY 2020