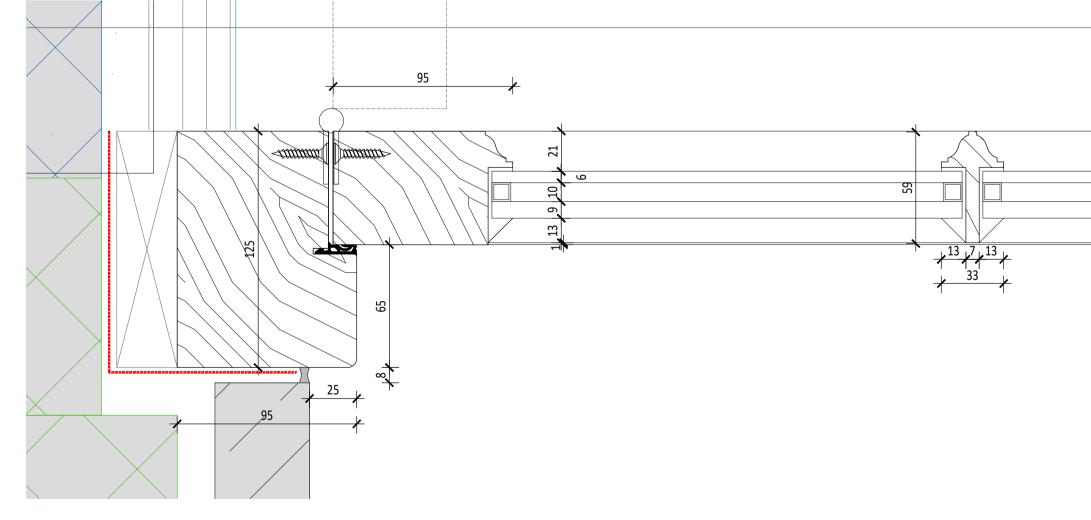

1:10 @ A1 & 1:20 @ A3

04 DOOR REBATE 1:10 @ A1 & 1:20 @ A3

06 DOOR JAMB
1:2 @ A1 & 1:4 @ A3

01 77 AVENUE SIDE (D2.E3) ELEVATION
1:10 @ A1 & 1:20 @ A3

This Is A Cad Drawing UNDER NO CIRCUMSTATNCES SHALL MANUAL ALTERATIONS BE MADE. ANY DISCREPENCY FOUND BETWEEN THIS DRAWING AND ANY OTHER DOCUMENT SHOULD BE REFERRED IMMEDIATELY TO THE ARCHITECT. NO DIMENSIONS ARE TO BE SCALED FROM THIS DRAWING

**ISSUED FOR PLANNING** 

Notes

ALL DOOR OPENINGS TO BE CHECKED ON SITE BY SUB CONTRACTOR PRIOR TO MANUFACTURE AND INSTALLATION OF DOORS

PROVIDE SHOP DRAWINGS FOR ARCHITECT'S APPROVAL PRIOR TO THE MANUFACTURE