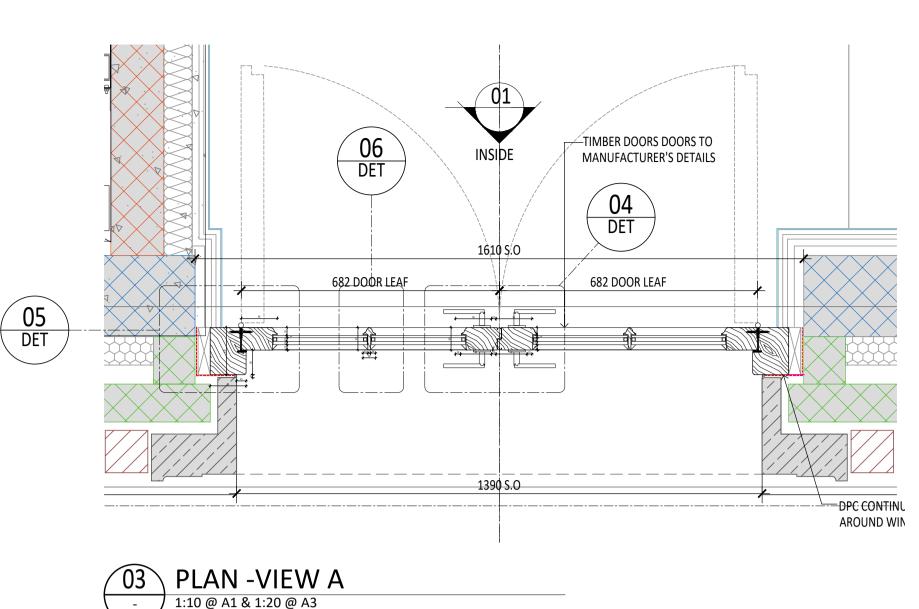

1:10 @ A1 & 1:20 @ A3

04 DOOR REBATE 1:10 @ A1 & 1:20 @ A3

06 DOOR JAMB
1:2 @ A1 & 1:4 @ A3

01 77 AVENUE SIDE (D2.E3) ELEVATION
1:10 @ A1 & 1:20 @ A3

This Is A Cad Drawing UNDER NO CIRCUMSTATNCES SHALL MANUAL ALTERATIONS BE MADE. ANY DISCREPENCY FOUND BETWEEN THIS DRAWING AND ANY OTHER DOCUMENT SHOULD BE REFERRED IMMEDIATELY TO THE ARCHITECT. NO DIMENSIONS ARE TO BE SCALED FROM THIS DRAWING

**ISSUED FOR PLANNING** 

Notes

ALL DOOR OPENINGS TO BE CHECKED ON SITE BY SUB CONTRACTOR PRIOR TO MANUFACTURE AND INSTALLATION OF DOORS

PROVIDE SHOP DRAWINGS FOR ARCHITECT'S APPROVAL PRIOR TO THE MANUFACTURE