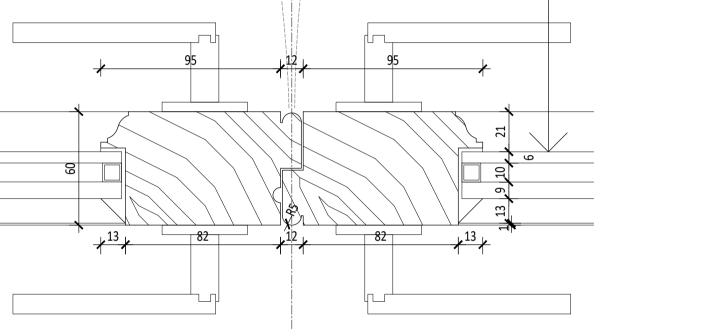

1:10 @ A1 & 1:20 @ A3

04 DOOR REBATE 1:10 @ A1 & 1:20 @ A3

06 DOOR JAMB
1:2 @ A1 & 1:4 @ A3

01 77 AVENUE SIDE (D2.E3) ELEVATION
1:10 @ A1 & 1:20 @ A3

This Is A Cad Drawing UNDER NO CIRCUMSTATNCES SHALL MANUAL ALTERATIONS BE MADE. ANY DISCREPENCY FOUND BETWEEN THIS DRAWING AND ANY OTHER DOCUMENT SHOULD BE REFERRED IMMEDIATELY TO THE ARCHITECT. NO DIMENSIONS ARE TO BE SCALED FROM THIS DRAWING