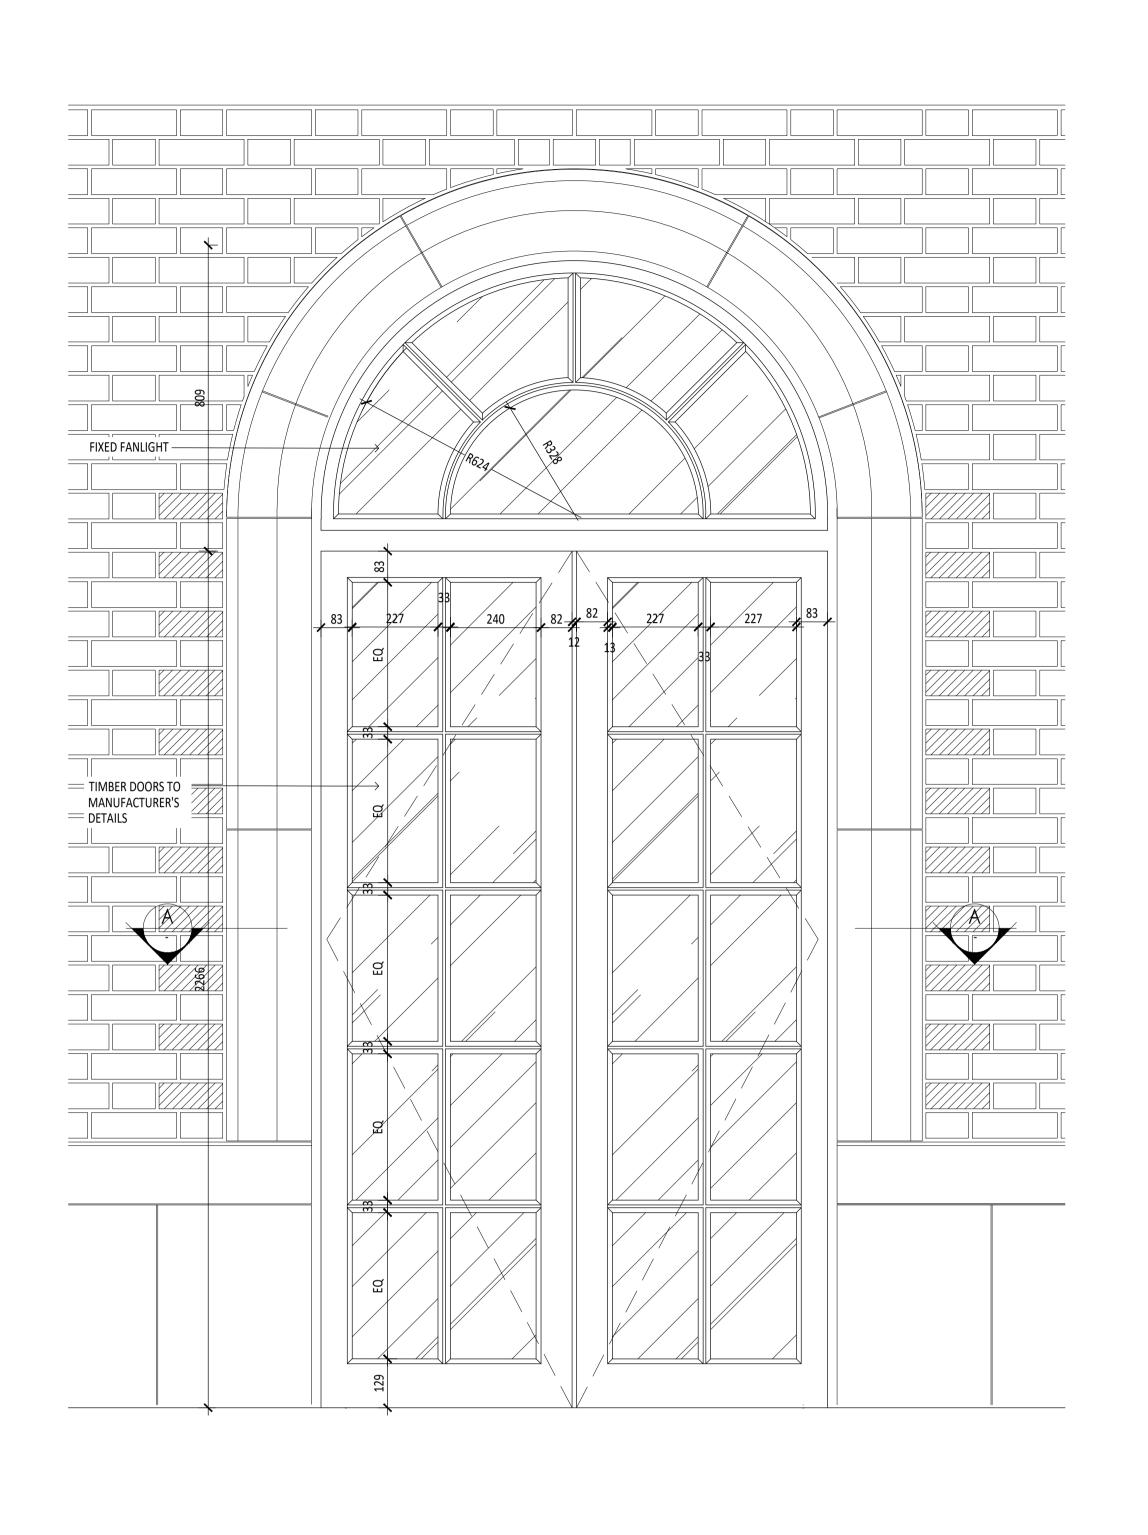

1:10 @ A1 & 1:20 @ A3

04 DOOR REBATE 1:10 @ A1 & 1:20 @ A3

06 DOOR JAMB
1:2 @ A1 & 1:4 @ A3

01 77 AVENUE SIDE (D2.E3) ELEVATION
1:10 @ A1 & 1:20 @ A3

This Is A Cad Drawing UNDER NO CIRCUMSTATNCES SHALL MANUAL ALTERATIONS BE MADE. ANY DISCREPENCY FOUND BETWEEN THIS DRAWING AND ANY OTHER DOCUMENT SHOULD BE REFERRED IMMEDIATELY TO THE ARCHITECT. NO DIMENSIONS ARE TO BE SCALED FROM THIS DRAWING

**ISSUED FOR PLANNING** 

Notes

ALL DOOR OPENINGS TO BE CHECKED ON SITE BY SUB CONTRACTOR PRIOR TO MANUFACTURE AND INSTALLATION OF DOORS

PROVIDE SHOP DRAWINGS FOR ARCHITECT'S APPROVAL PRIOR TO THE MANUFACTURE

SECURITY DOOR P5A

PRIVATE CLIENT 73-75 AVENUE ROAD, LONDON, NW8 6JD **Drawing Title** EXTERNAL GROUND FLOOR DOOR D2.E3 MAY 2020