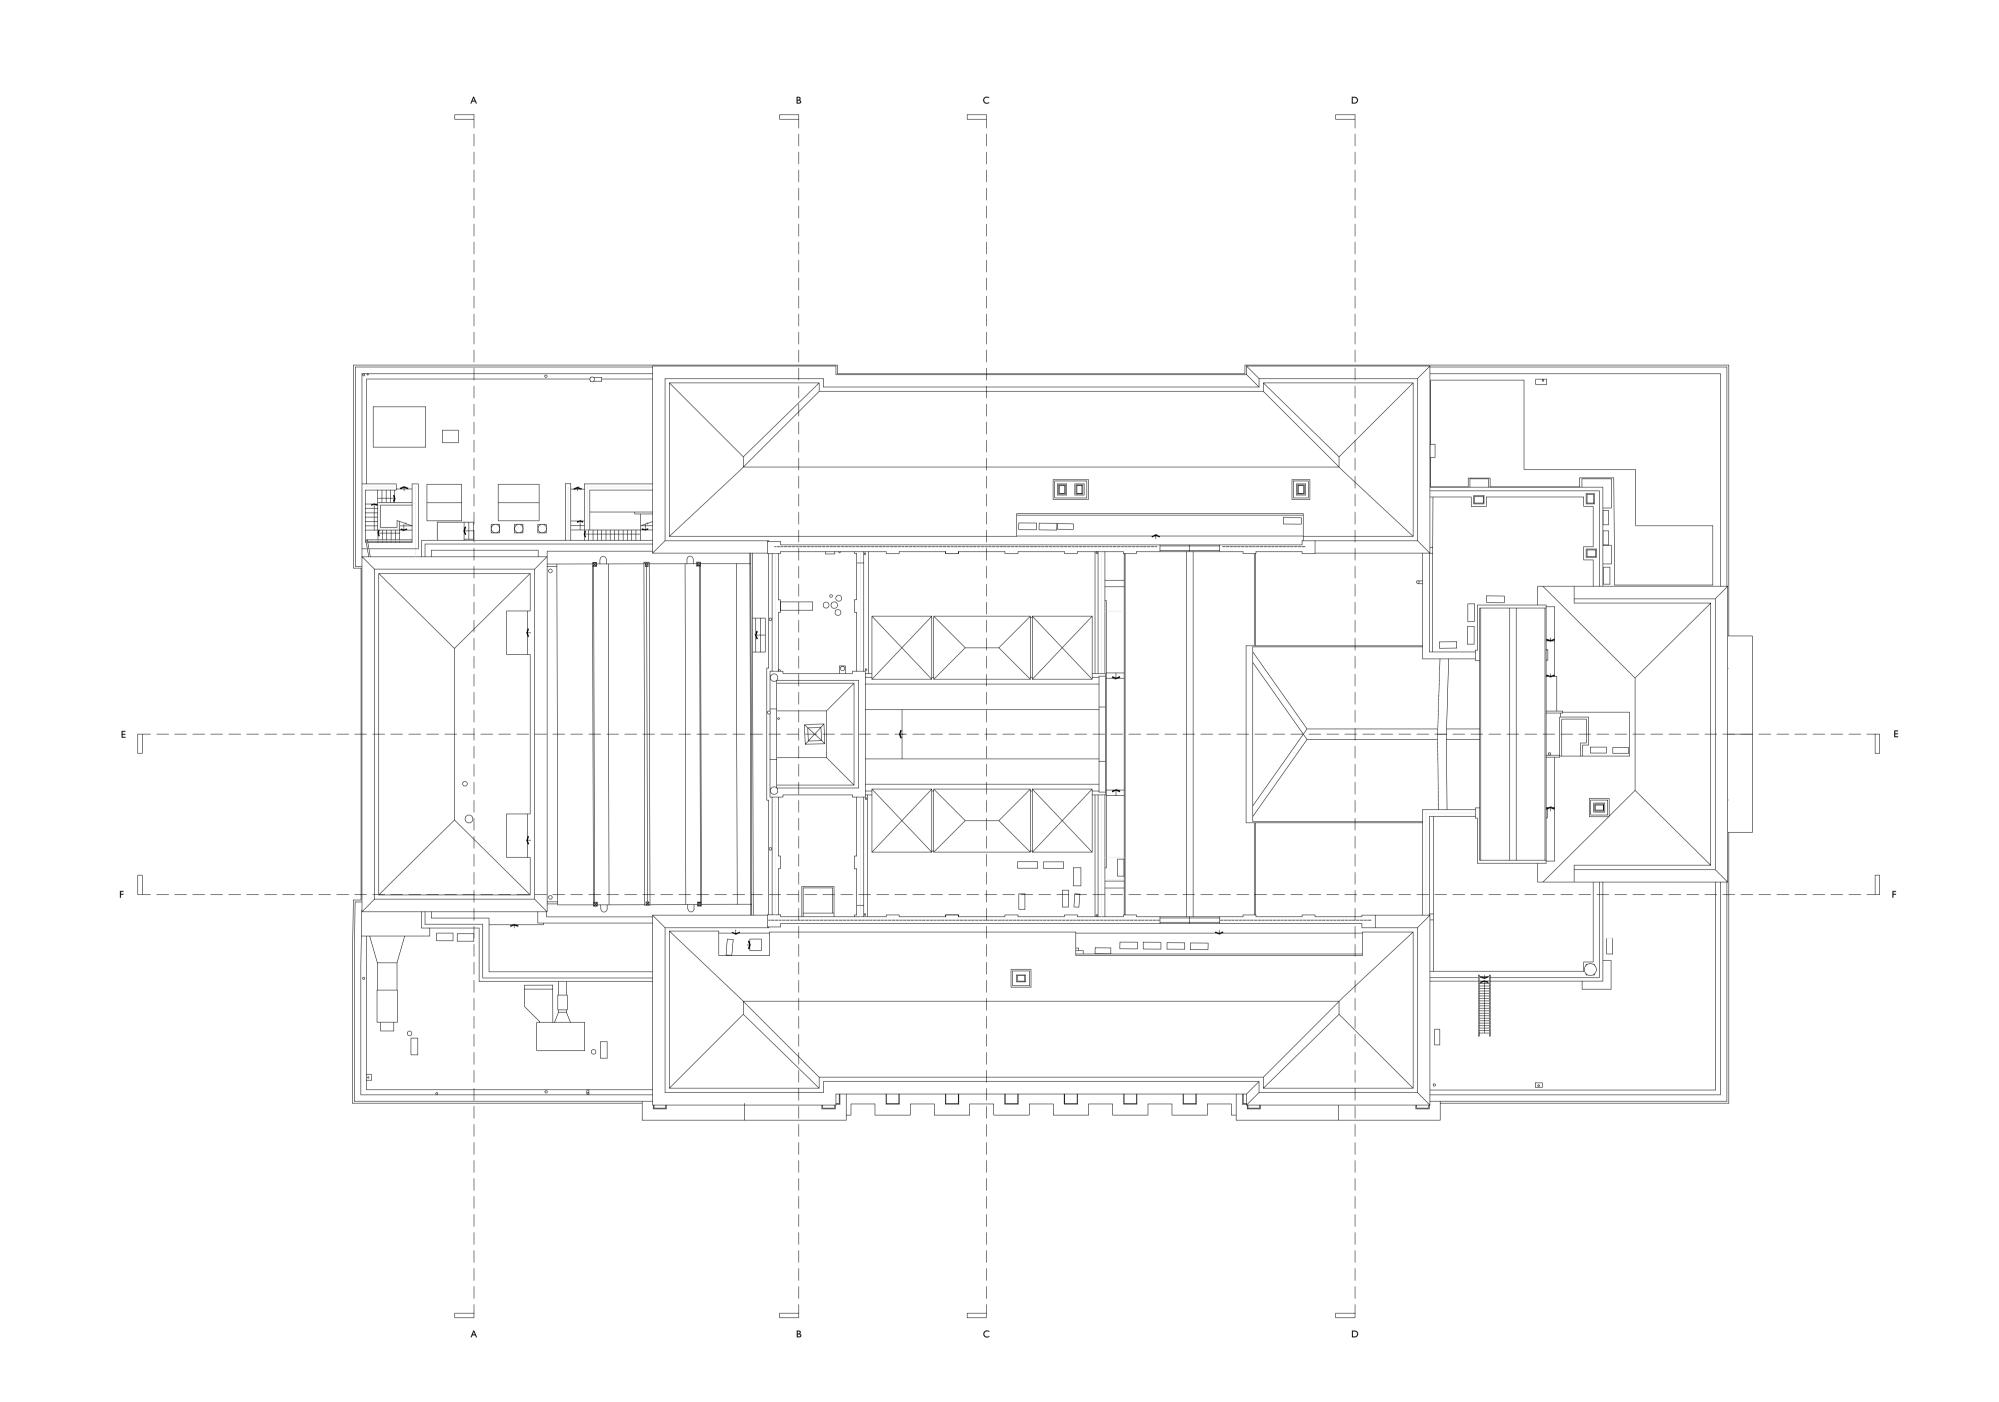

I EXISTING ROOF FLOOR LEVEL PLAN 90007 I:200 @ AI

Drawings are based on survey data and may not accurately represent what is physically present.

All dimensions are to be verified on site before proceeding with the work.

All dimensions are in millimeters unless noted otherwise.

Purcell shall be notified in writing of any discrepancies.

| 1:200 Scale<br>0 2 m 4 m 6 m | 8 m 10 m                                | 20 m             |
|------------------------------|-----------------------------------------|------------------|
|                              |                                         |                  |
| S5 P00 18 Apr 2019           | AZ NS                                   |                  |
|                              |                                         |                  |
| ISSUE DATE DR                | AWN CHECKED                             | DESCRIPTION      |
| DRAWING TITLE                | GA PLAN EXISTING<br>ROOF PLAN           |                  |
| DRAWING NO.                  | CTH-PUR-MP-RF-DR-A                      | -90007           |
| REVISION                     | S5 P00                                  |                  |
| SIZE & SCALE                 | AIL I:200                               |                  |
| DRAWING STATUS               | DRAWING STATUS S5 SUITABLE FOR PLANNING |                  |
| CLIENT                       | Lendlease                               |                  |
| PROJECT                      | Camden Town Hall                        |                  |
| JOB NUMBER                   | 238664                                  | I' 'I<br>PURCELL |