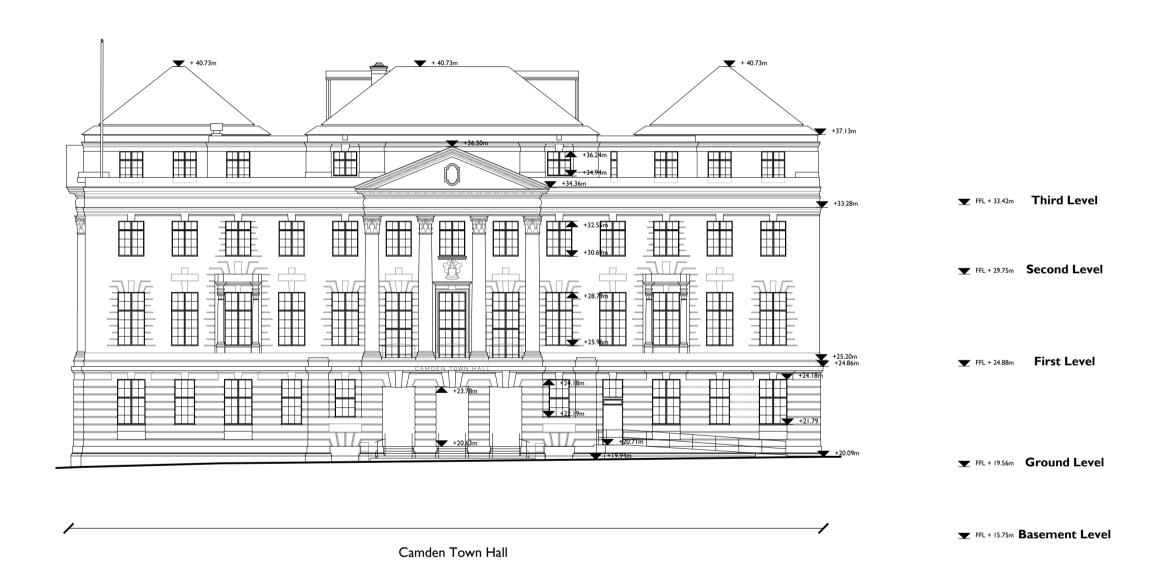

Purcell shall be notified in writing of any discrepancies.

S5 P00 18 Apr 2019 AZ

ISSUE DATE DRAWN CHECKED DESCRIPTION

DRAWING TITLE GA EXISTING
JUDD STREET ELEVATION

DRAWING NO. CTH-PUR-MP-ZZ-DR-A-90100

**REVISION** S5 P00

SIZE & SCALE AIL 1:200

DRAWING STATUS S5 SUITABLE FOR PLANNING

**CLIENT** Lendlease

PROJECT Camden Town Hall

JOB NUMBER 23866

15 Bermondsey Square, Tower Bridge Road, London, SEI 3UN , T:+44[0]20 7397 7171, E:london@purcelluk.com
© PURCELL 2012. PURCELL ® IS THE TRADING NAME OF PURCELL MILLER TRITTON LLP