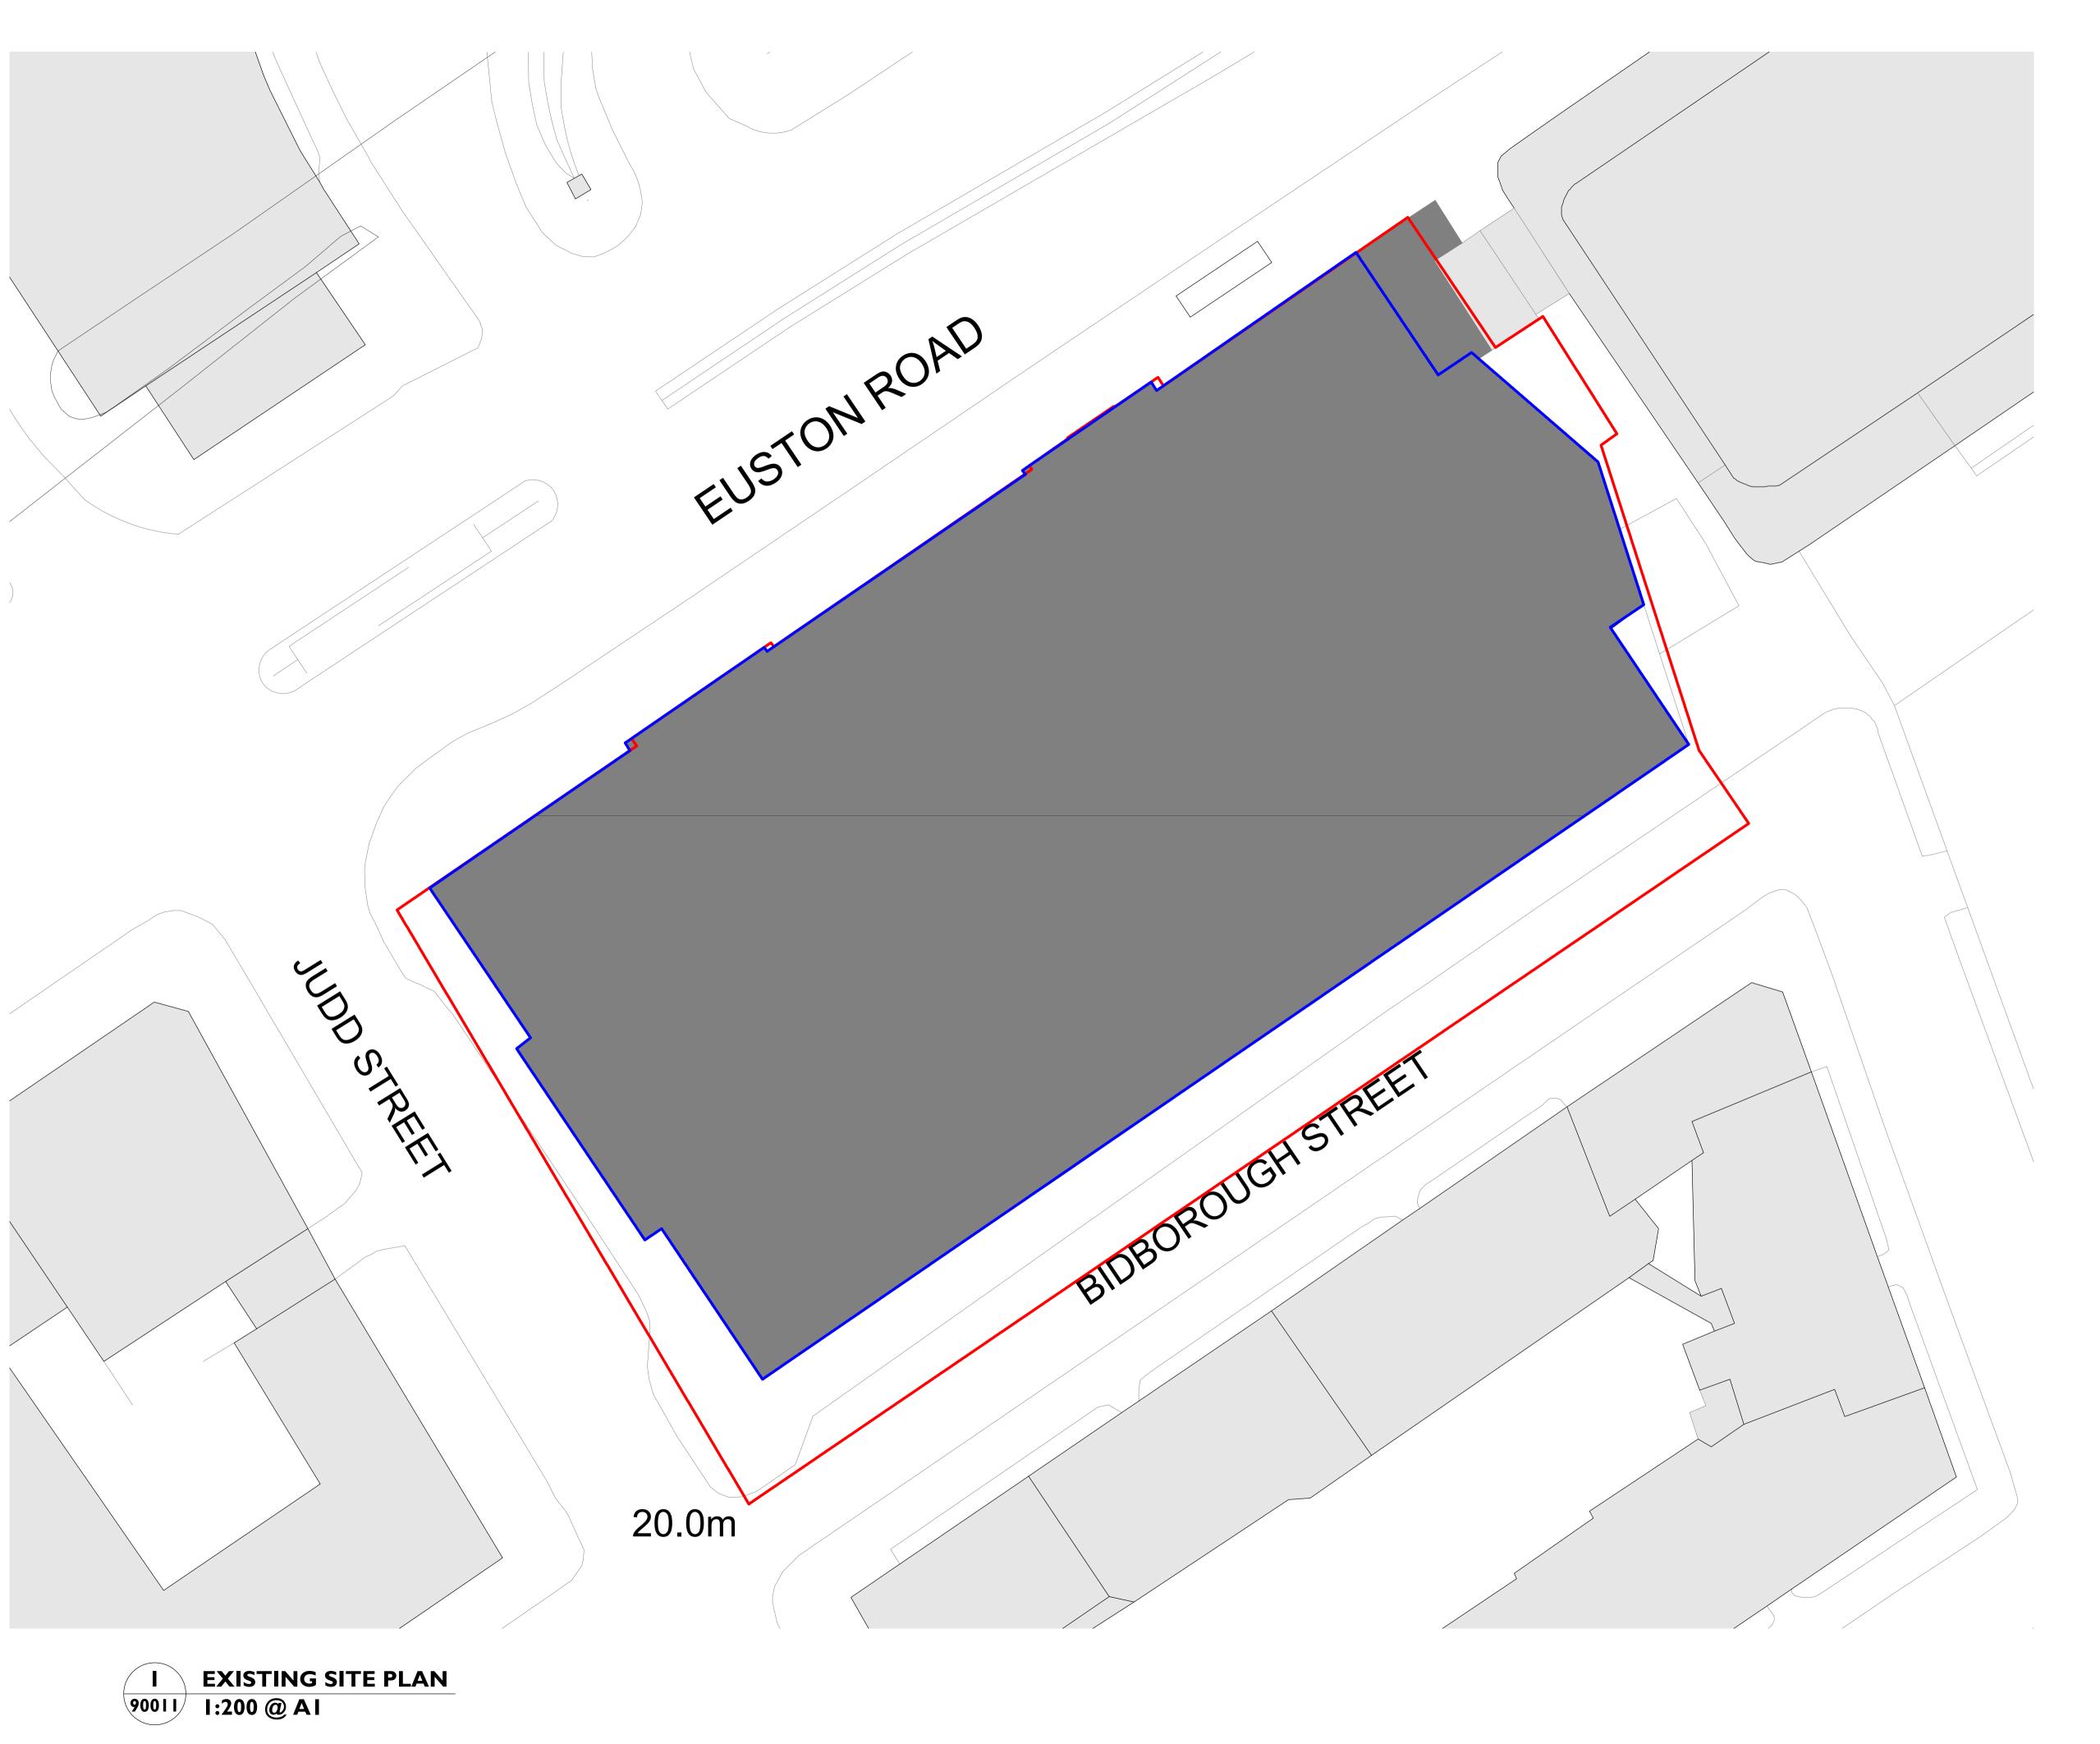

Drawings are based on survey data and may not accurately represent what is physically present. Do not scale from this drawing. All dimensions are to be verified on site before proceeding with the work. All dimensions are in millimeters unless noted otherwise. Purcell shall be notified in writing of any discrepancies. Key Application Boundary LBC Ownership Boundary 1:200 Scale 0 2 m 4 m 6 m 8 m 10 m S5 P00 18 Apr 2019 AZ ISSUE DATE DRAWN CHECKED DESCRIPTION EXISTING SITE PLAN CTH-PUR-MP-ZZ-DR-A-9011 S5 P00 **REVISION** AIL 1.200 SIZE & SCALE **DRAWING STATUS** S5 SUITABLE FOR PLANNING CLIENT Lendlease **PROJECT** Camden Town Hall **JOB NUMBER PURCELL** 