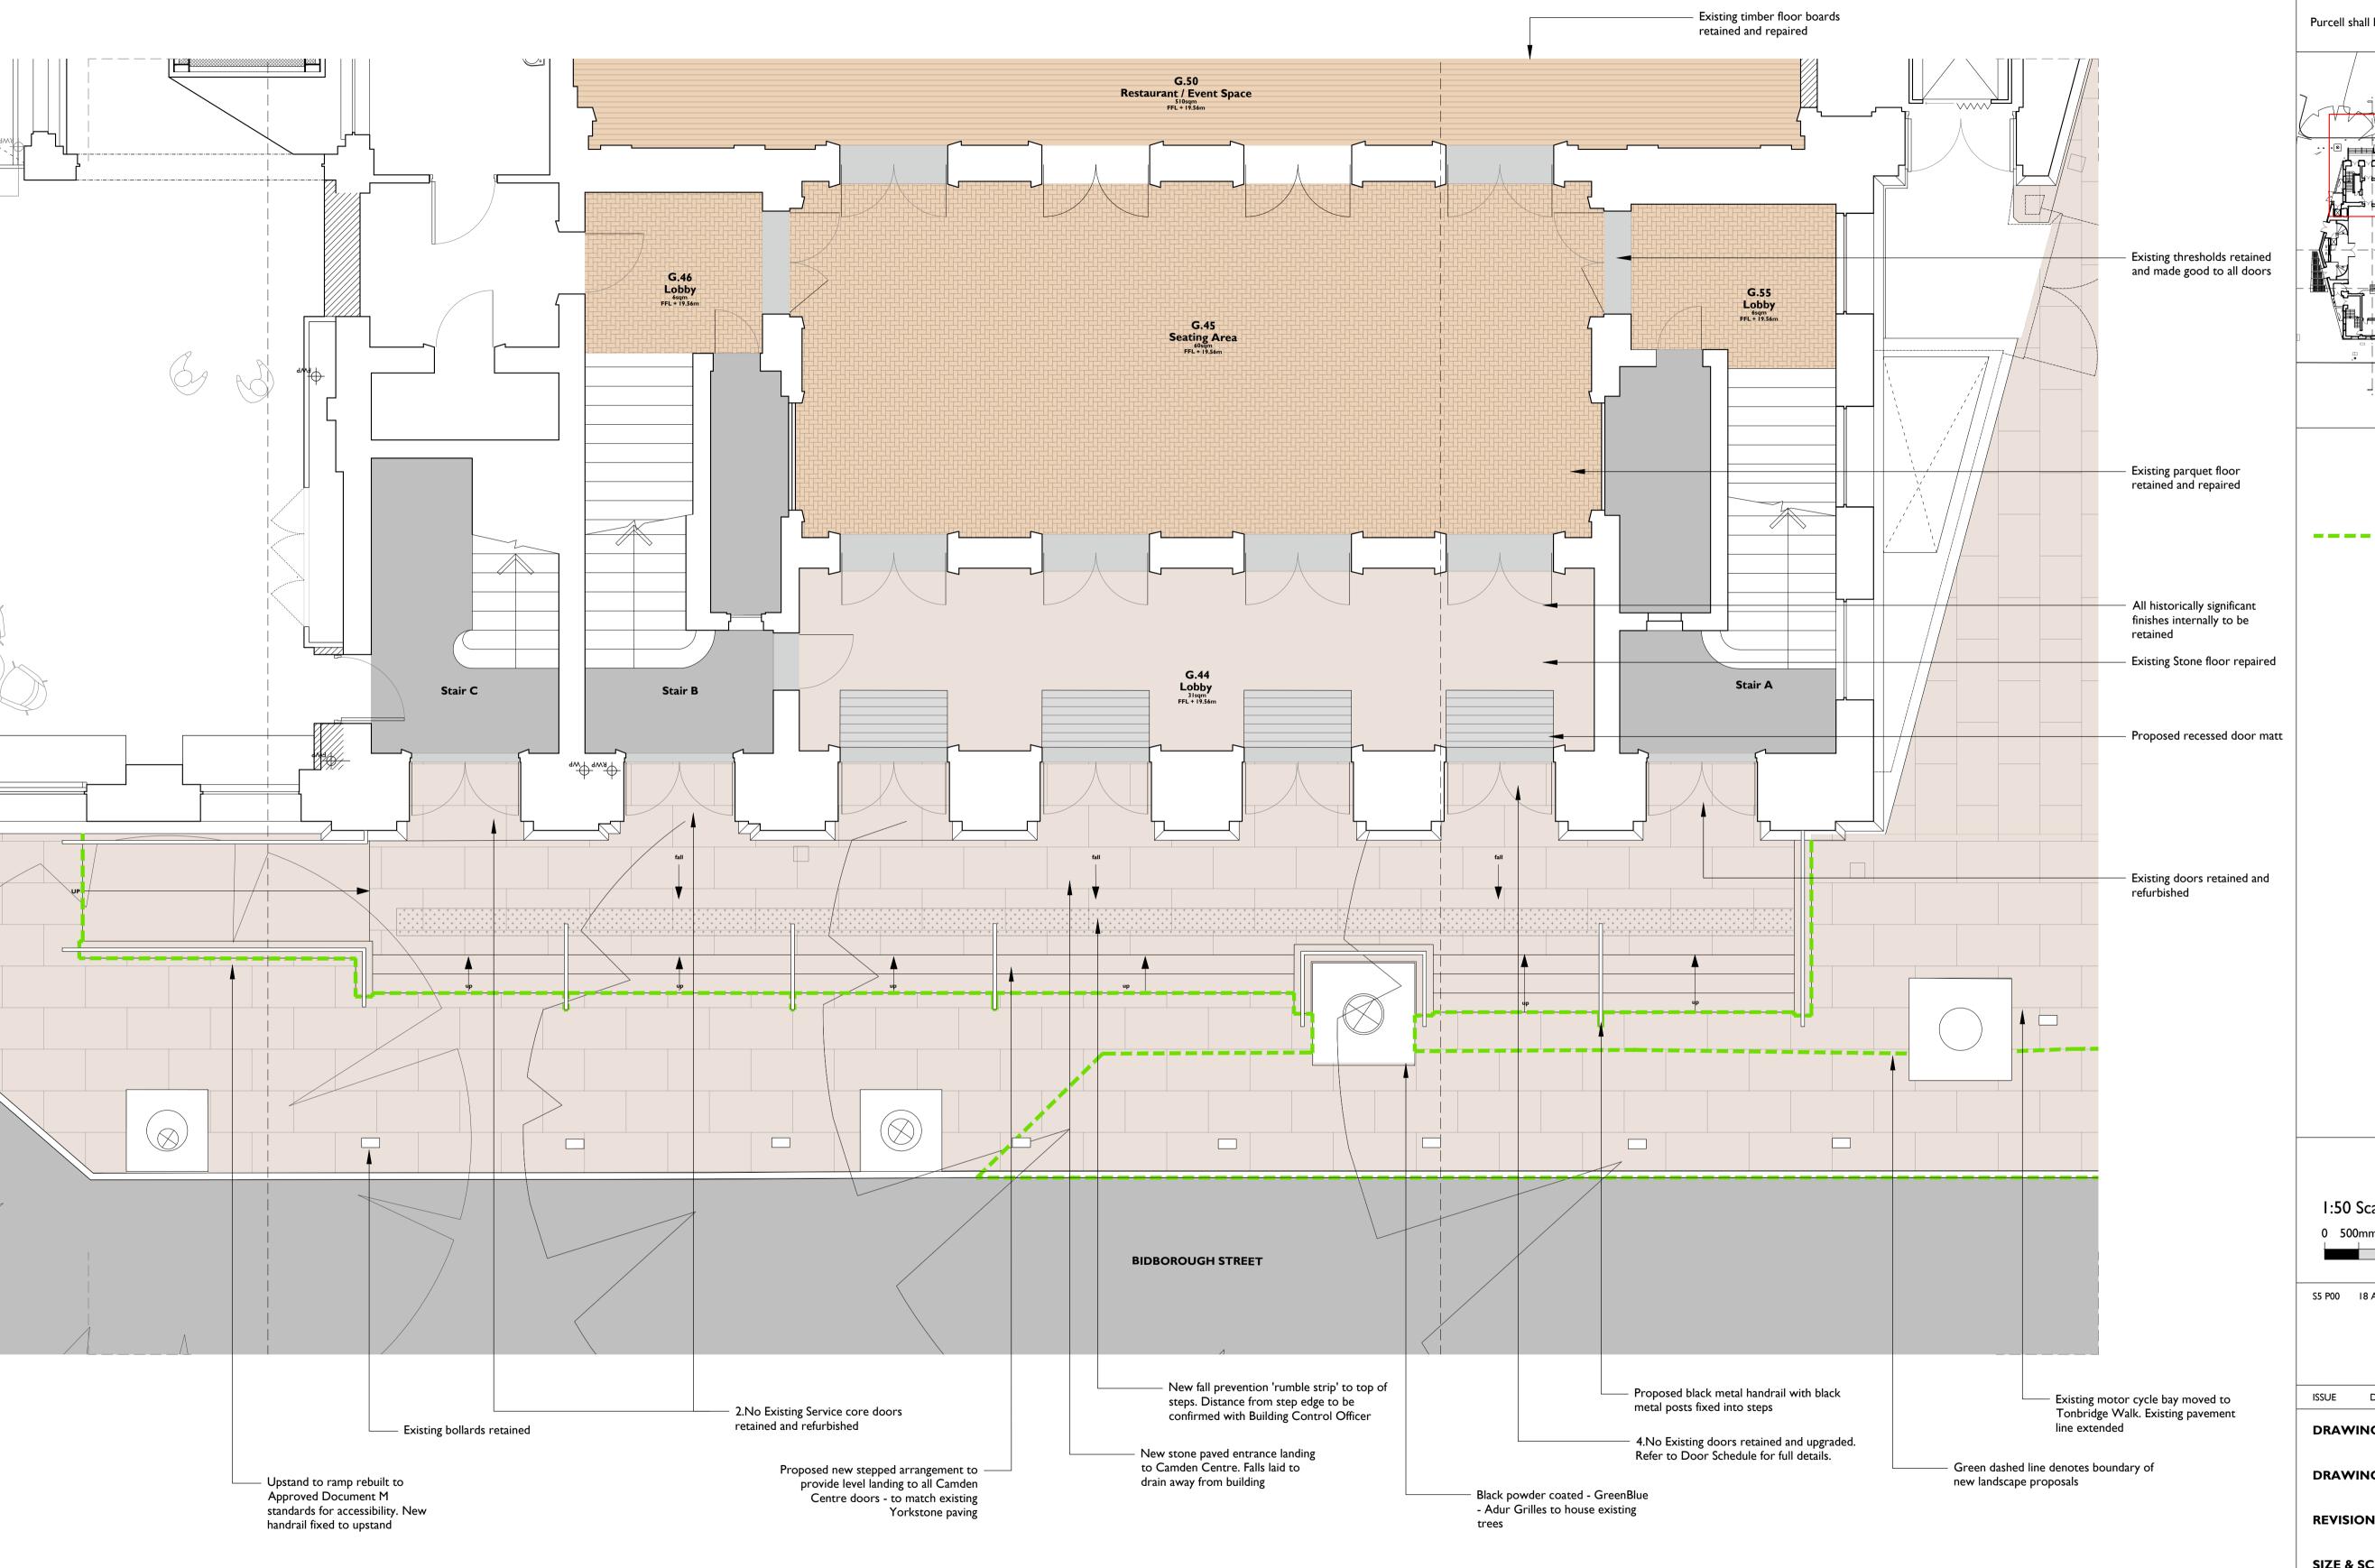

**PROJECT** 

Notes: Drawings are based on survey data and may not accurately represent what is physically present. All dimensions are to be verified on site before proceeding with the work. All dimensions are in millimeters unless noted otherwise. Purcell shall be notified in writing of any discrepancies. Key Green dashed line denotes boundary of new landscape proposals 1:50 Scale 0 500mm l m 2 m 4 m S5 P00 18 Apr 2019 TM ISSUE DATE DRAWN CHECKED DESCRIPTION Plan - Bidborough Street Camden Centre Entrance DRAWING NO. CTH-PUR-MB-G0-DR-A-94000 S5 P00 **REVISION** AIL 1:50 SIZE & SCALE **DRAWING STATUS** S5 SUITABLE FOR PLANNING CLIENT Lendlease