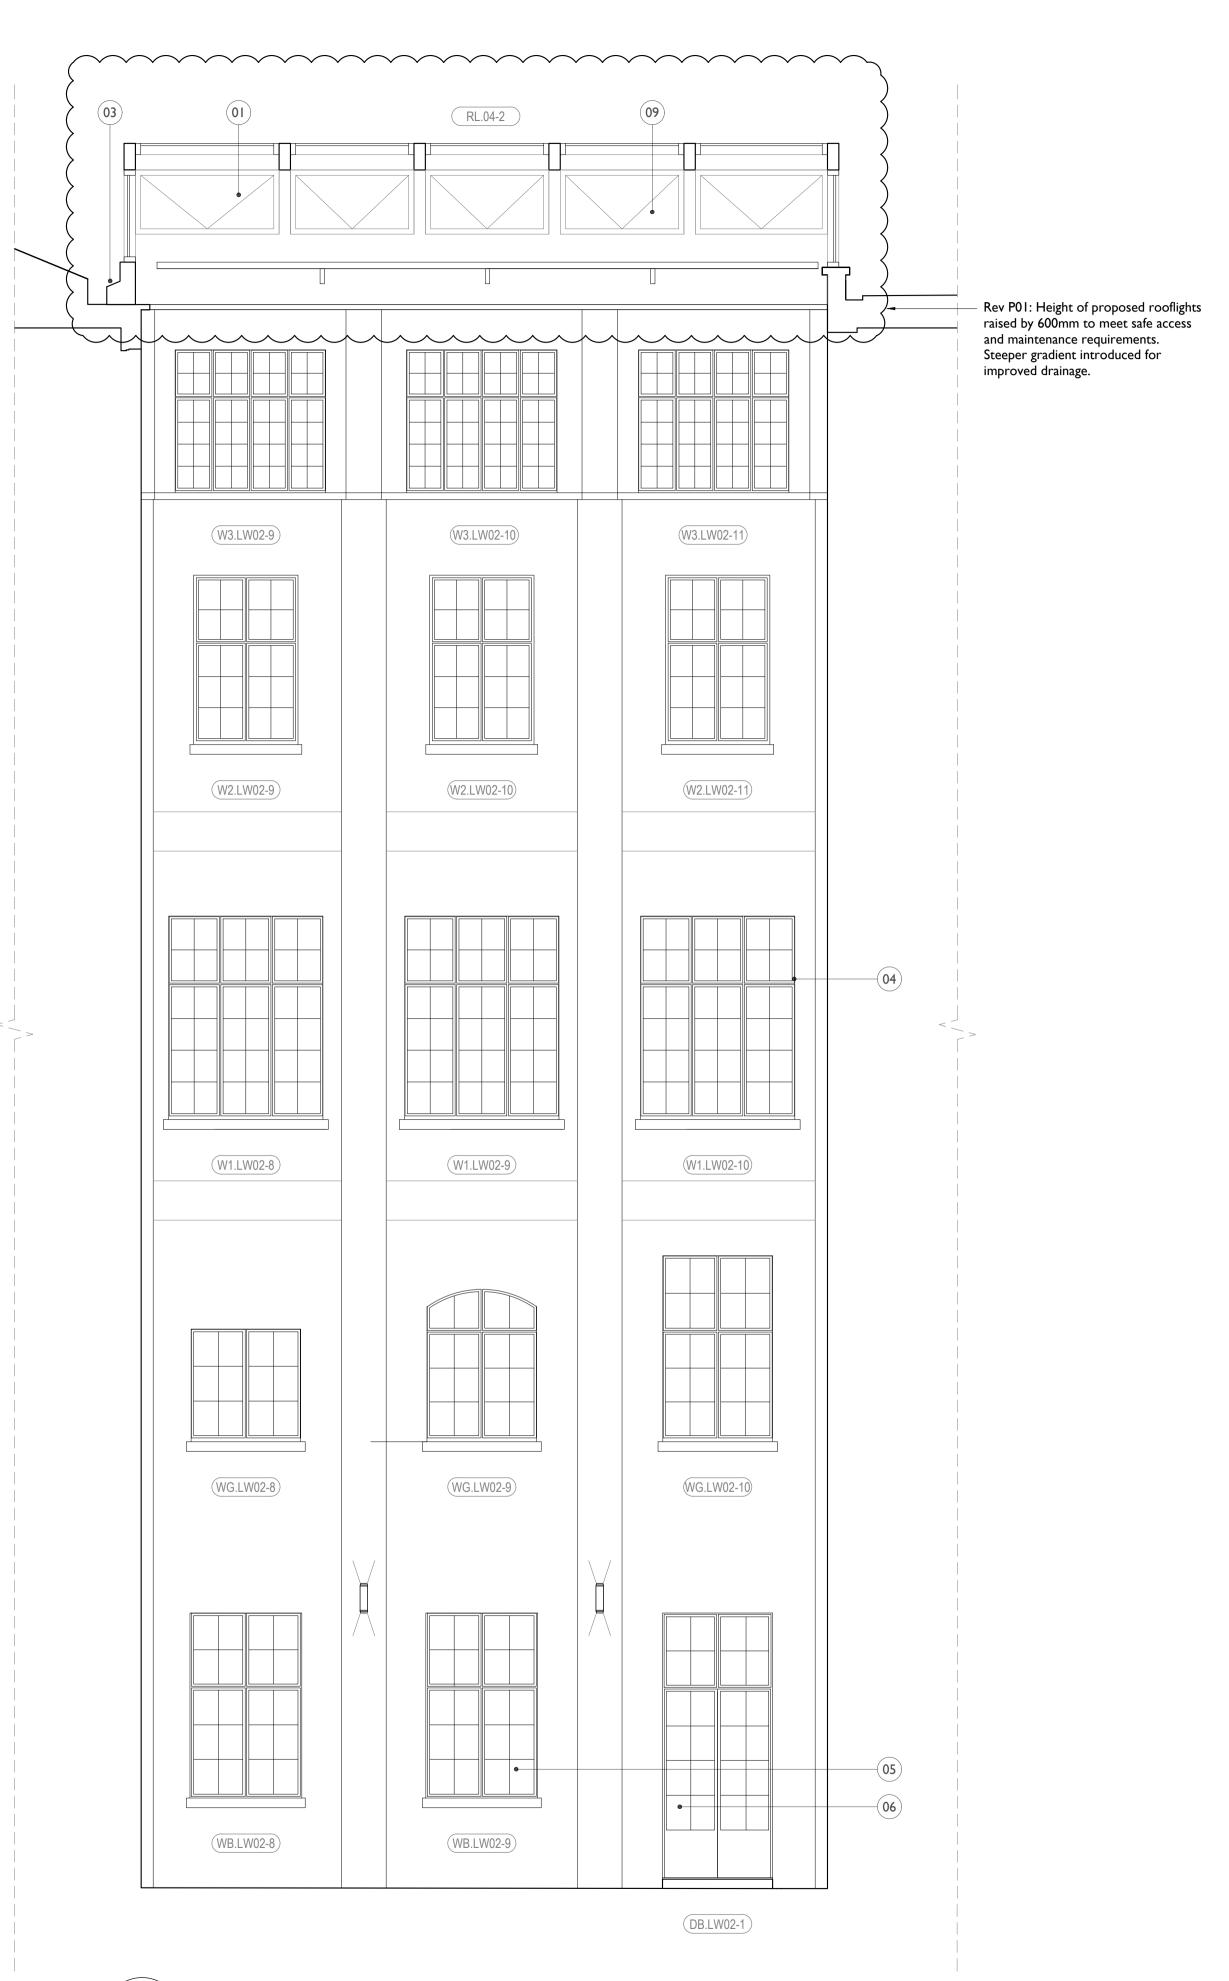

**LW.02 - SOUTH ELEVATION** 92107/ 1:50 @ AI

92107 1:50 @ A I

1. Glazed roof lights over lightwells constructed with steel portal frame and with inset glazing

2. Outward opening AOVs for smoke ventilation integrated into

3. Upstand created on new roof construction to receive new rooflight

4. Existing windows to be retained and refurbished. Secondary glazing to be installed internally in specific locations at second

and third for acoustic separation. 5. Secondary glazing to be installed at basement to achieve a

60min FR.

6. Doors to be replaced with new 60min FR doors with automatic openings for smoke ventilation.

7. Removal of redundant services and repair and cleaning of glazed brick façade

8. Track lighting to be integrated at high level.9. AOVs to be integrated to side of rooflights

 Rev P01: Height of proposed rooflights raised by 600mm to meet safe access and maintenance requirements. Steeper gradient introduced for improved drainage.

Drawings are based on survey data and may not accurately represent what is physically present.