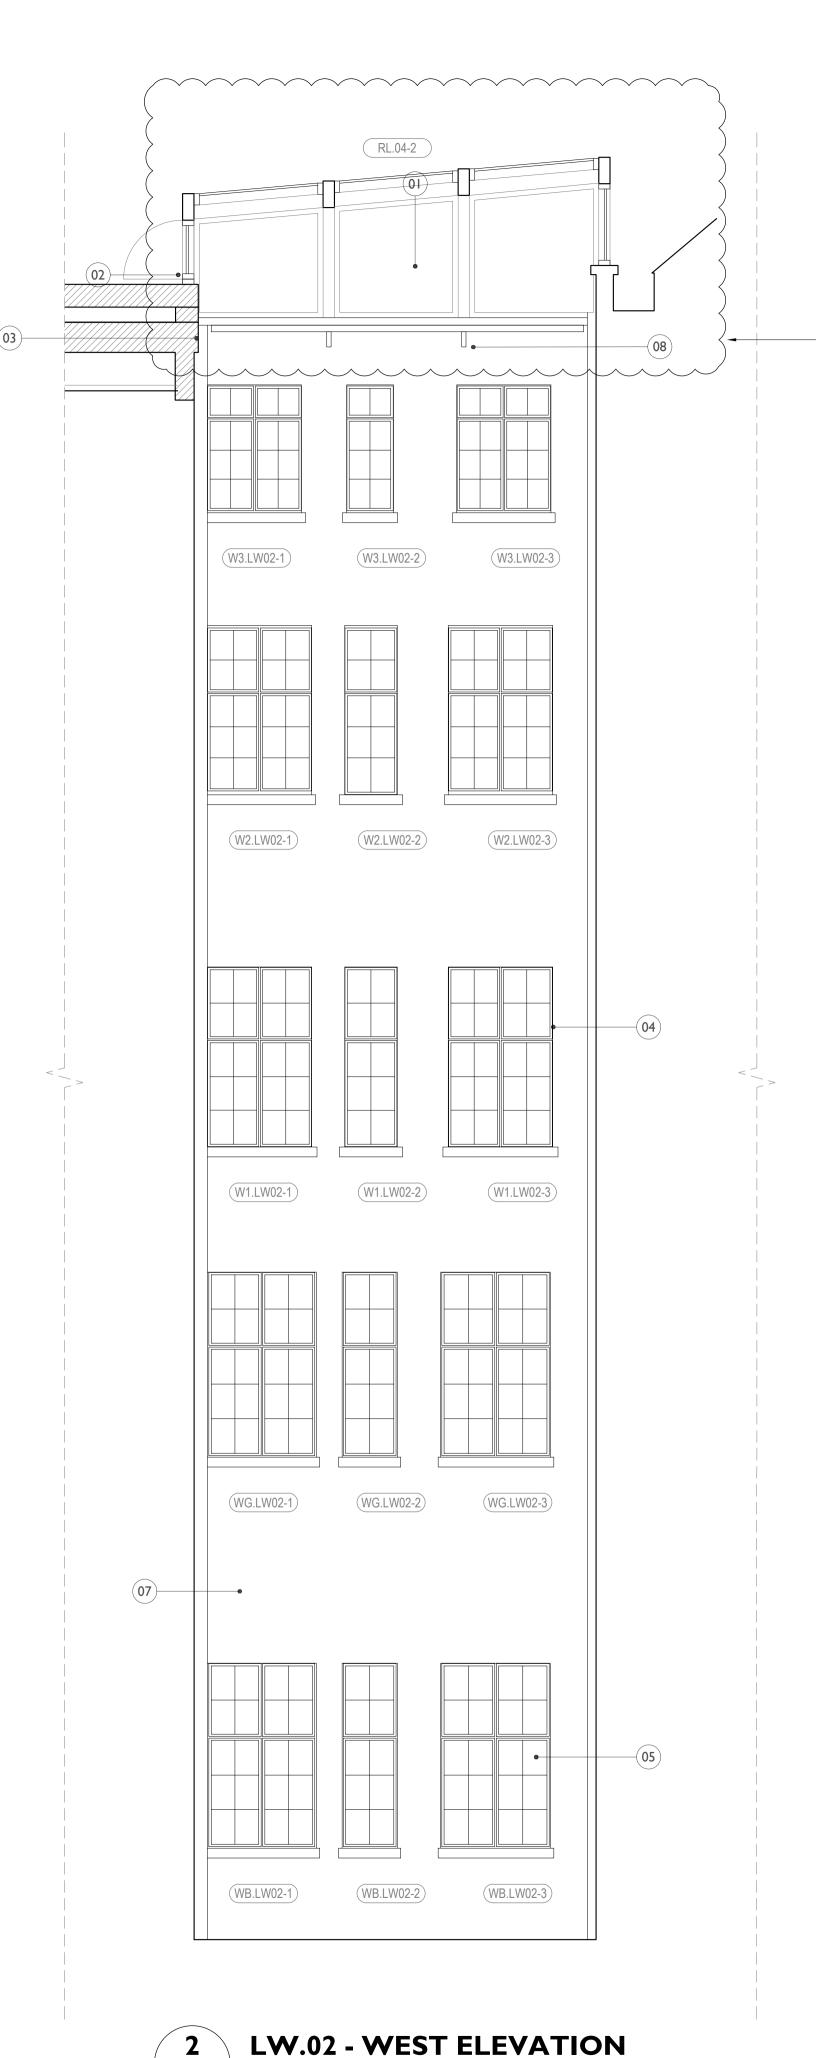

**LW.02 - SOUTH ELEVATION** 92107/ 1:50 @ AI

92107 1:50 @ A I

1. Glazed roof lights over lightwells constructed with steel portal frame and with inset glazing

2. Outward opening AOVs for smoke ventilation integrated into

3. Upstand created on new roof construction to receive new rooflight

4. Existing windows to be retained and refurbished. Secondary glazing to be installed internally in specific locations at second

and third for acoustic separation. 5. Secondary glazing to be installed at basement to achieve a

60min FR.

6. Doors to be replaced with new 60min FR doors with automatic openings for smoke ventilation.

7. Removal of redundant services and repair and cleaning of glazed brick façade

8. Track lighting to be integrated at high level.9. AOVs to be integrated to side of rooflights

 Rev P01: Height of proposed rooflights raised by 600mm to meet safe access and maintenance requirements. Steeper gradient introduced for improved drainage.

Drawings are based on survey data and may not accurately represent what is physically present.