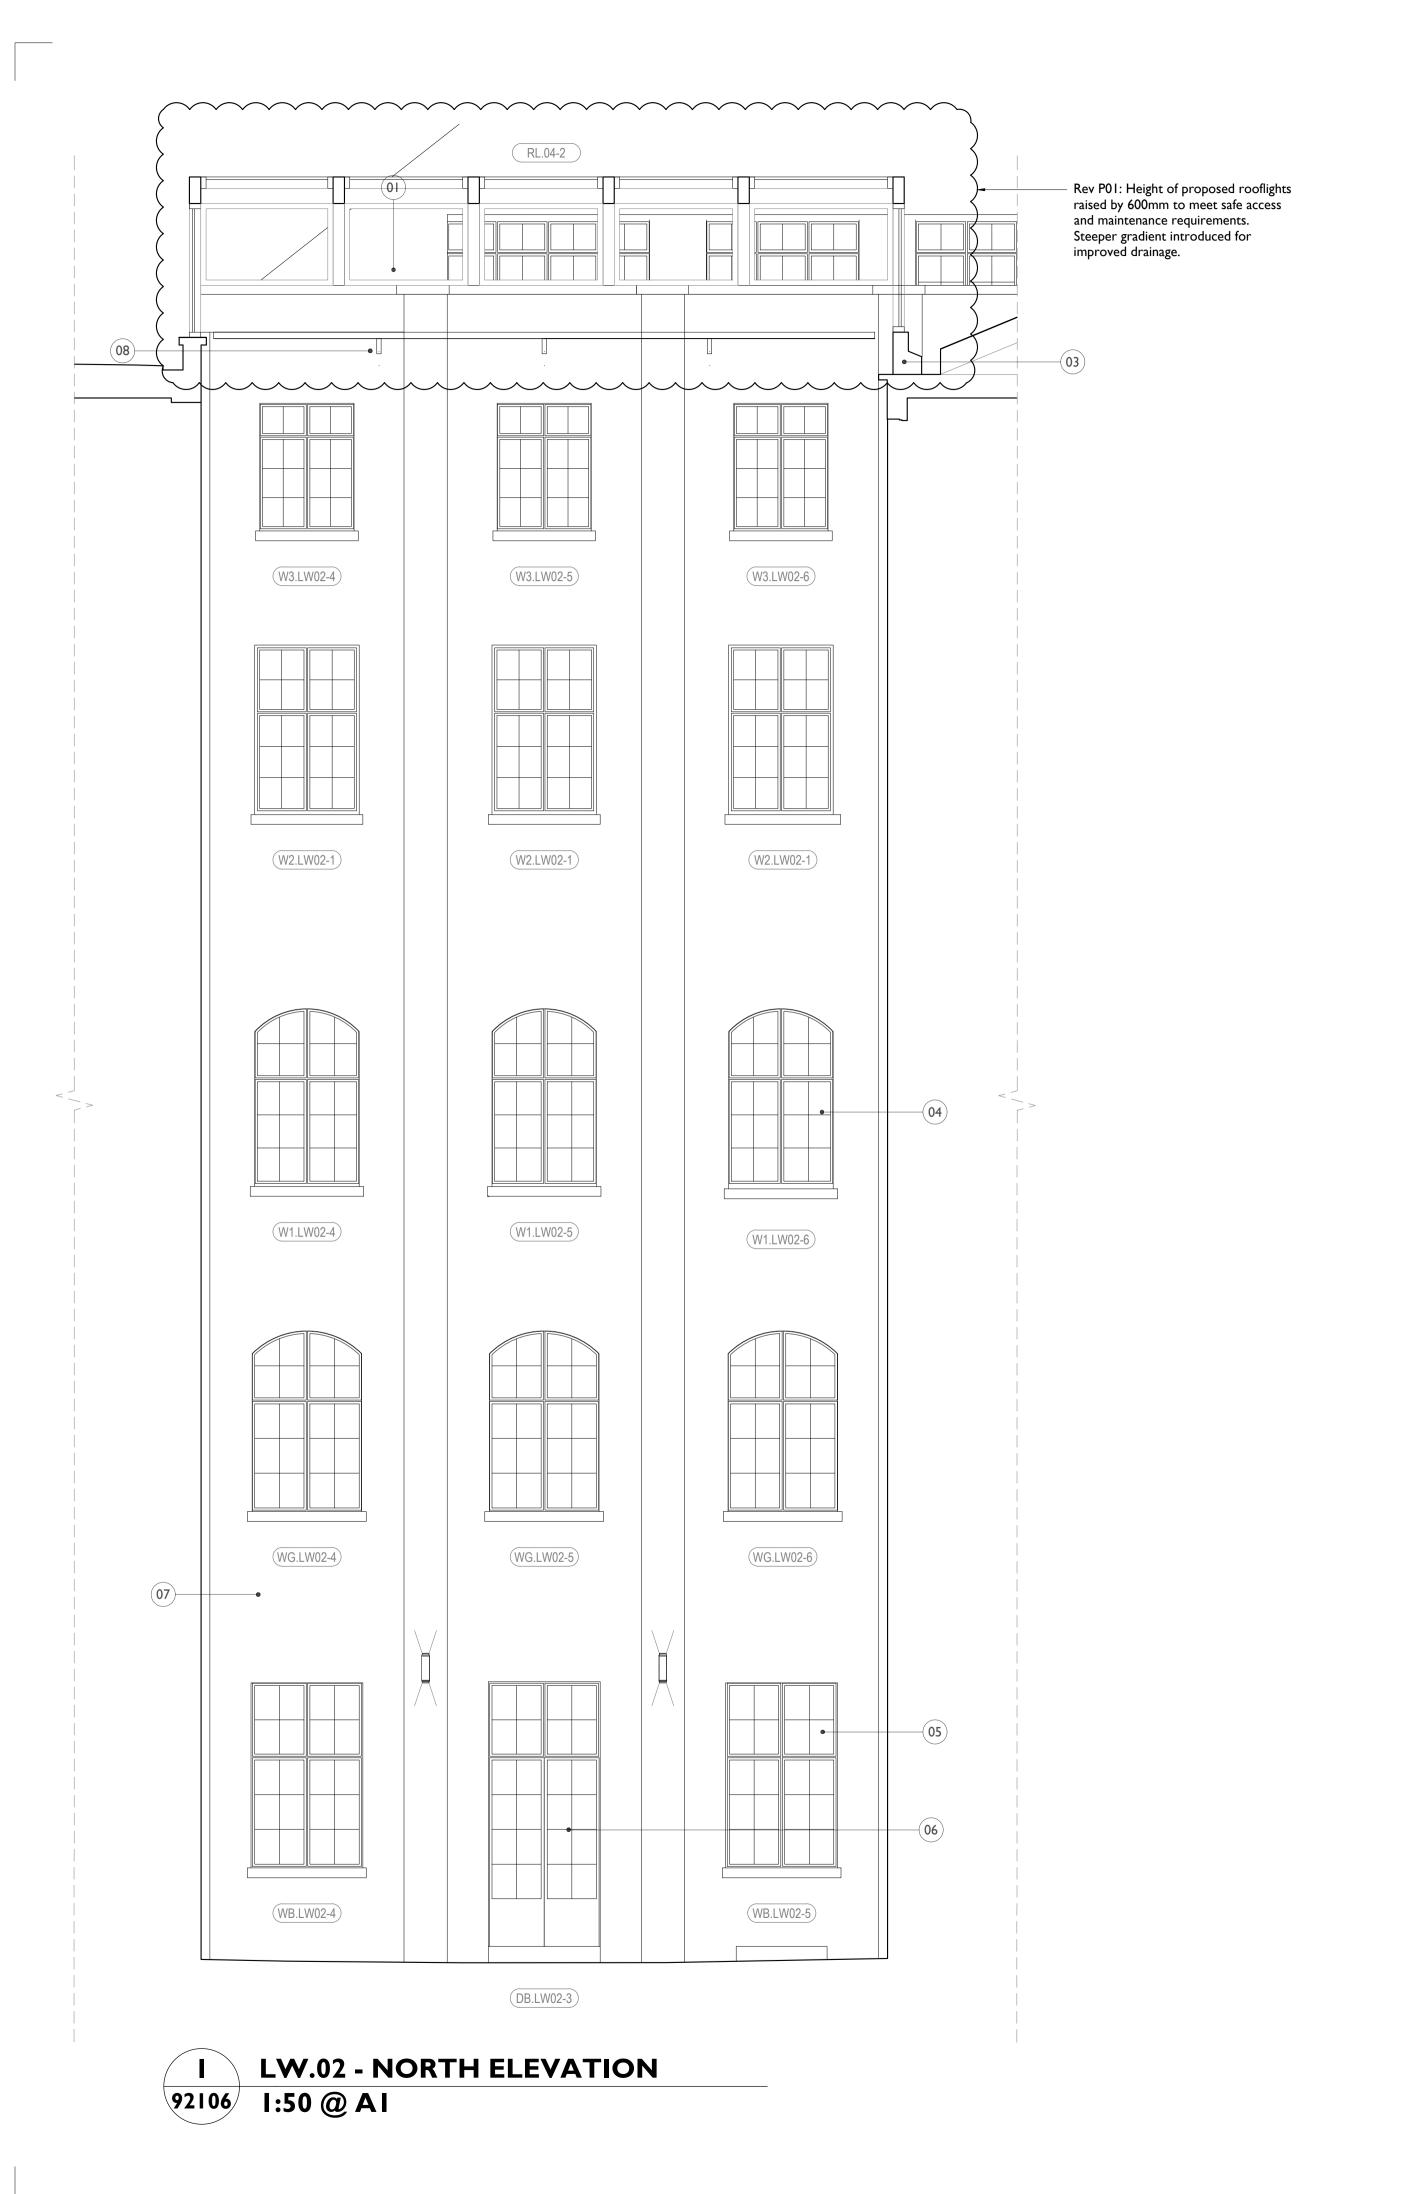

**LW.02 - EAST ELEVATION** 

92106 1:50 @ A I

Glazed roof lights over lightwells constructed with steel portal frame and with inset glazing

frame and with inset glazing

2. Outward opening AOVs for smoke ventilation integrated into

Upstand created on new roof construction to receive new rooflight

rooflight4. Existing windows to be retained and refurbished. Secondary glazing to be installed internally in specific locations at second

and third for acoustic separation.5. Secondary glazing to be installed at basement to achieve a 60min FR.

6. Doors to be replaced with new 60min FR doors with automatic openings for smoke ventilation.

7. Removal of redundant services and repair and cleaning of glazed brick façade

8. Track lighting to be integrated at high level.9. AOVs to be integrated to side of rooflights

 Rev P01: Height of proposed rooflights raised by 600mm to meet safe access and maintenance requirements.
 Steeper gradient introduced for improved drainage.