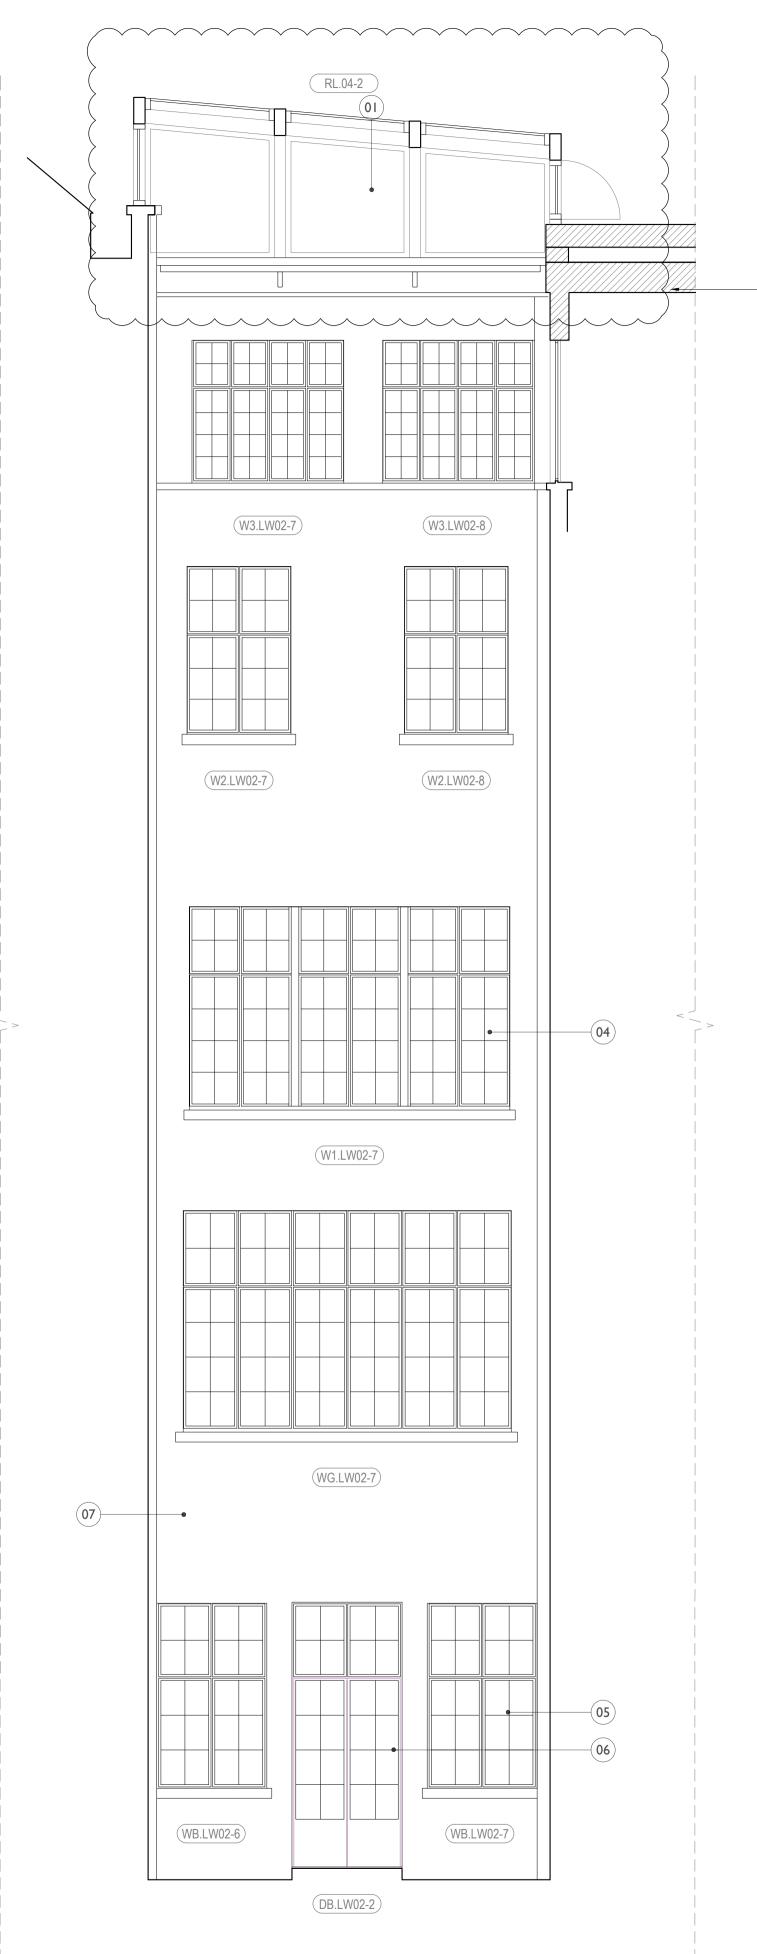

**LW.02 - EAST ELEVATION** 

92106 1:50 @ A I

Glazed roof lights over lightwells constructed with steel portal frame and with inset glazing

frame and with inset glazing

2. Outward opening AOVs for smoke ventilation integrated into

Upstand created on new roof construction to receive new rooflight

rooflight4. Existing windows to be retained and refurbished. Secondary glazing to be installed internally in specific locations at second

and third for acoustic separation.5. Secondary glazing to be installed at basement to achieve a 60min FR.

6. Doors to be replaced with new 60min FR doors with automatic openings for smoke ventilation.

7. Removal of redundant services and repair and cleaning of glazed brick façade

8. Track lighting to be integrated at high level.9. AOVs to be integrated to side of rooflights

 Rev P01: Height of proposed rooflights raised by 600mm to meet safe access and maintenance requirements.
 Steeper gradient introduced for improved drainage.