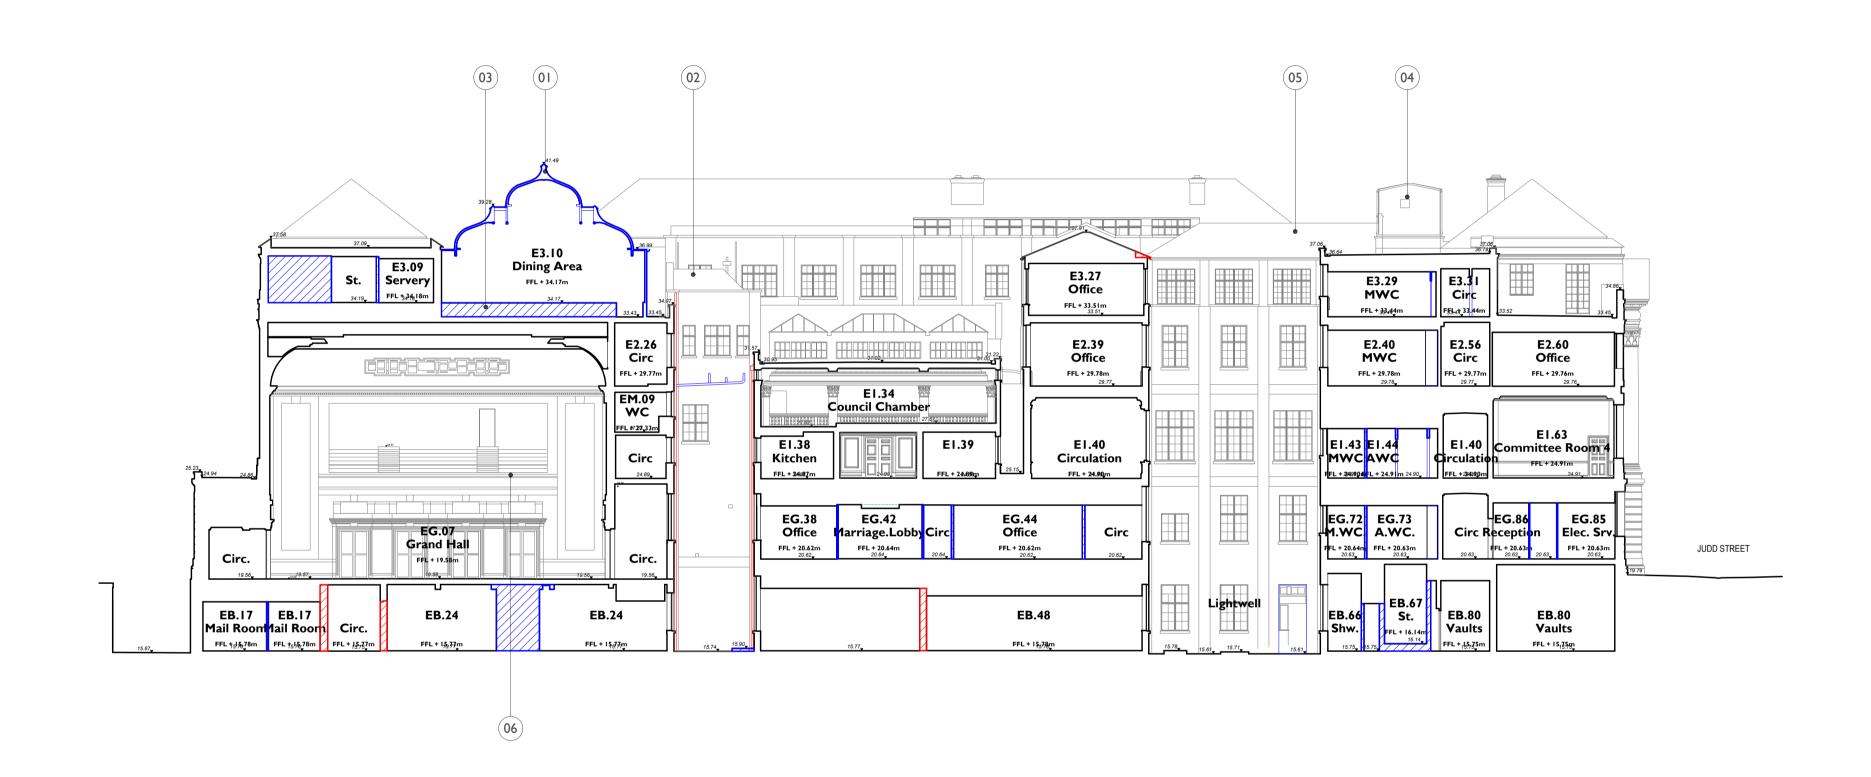

SECTION F-F PROPOSED DEMOLITIONS AND STRIP OUT 91205 1:200 @ A I

1. Existing 1990's conservatory to be removed.

2. Roof fabric to original Council Chamber plant enclosure to be

demolished. Surrounding parapet retained. 3. Raised access floor to the existing conservatory removed to

expose original slab level.

4. Existing lift motor room to be removed.

5. Section of pitched roof to 1940's extension to be removed. 6. Existing gallery raked seating removed. Existing structure

Notes: Drawings are based on survey data and may not accurately represent what is physically present. All dimensions are to be verified on site before proceeding with the work. All dimensions are in millimeters unless noted otherwise. Purcell shall be notified in writing of any discrepancies.

Demolitions & Alterations Key Original fabric defined as that documented in Archive Drawings. Where date of fabric is unknown, it is assumed as original. Original Fabric: Section of Wall/Slab to be Demolished Original Fabric: Item to be Demolished Overhead - 300mm wide opening to ceiling for high level concealed cable distribution - make good after installation Overhead: Whole bay of vaulted ceiling to be removed for cabling distribution for cabling distribution and reinstated Original Fabric: High level opening in wall for services Floor trenches in slab for cable distribution Manhole: Opening in slab Non-Original Fabric: Section of Wall to be Demolished Non-Original Fabric: Item to be Demolished WG.00-0 Window Number OG.00-0 Door Number (00) Annotation Item