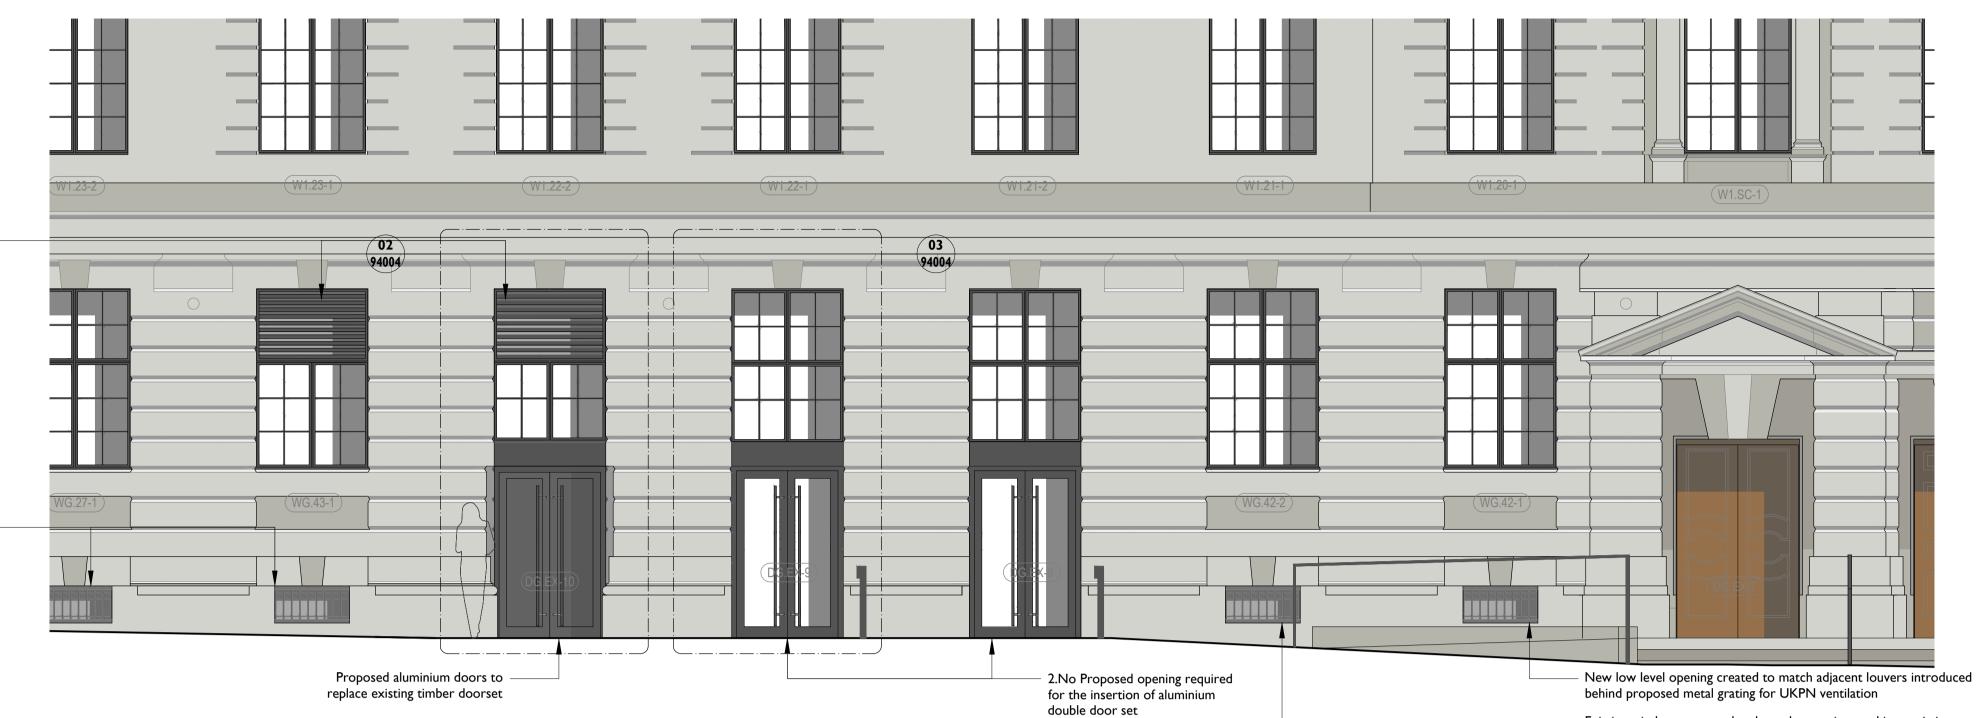

## **PROPOSED SME OFFICES ENTRANCE ELEVATION** 94004 I:50 @ AI

Existing windows removed and new louvers inserted into existing openings for UKPN ventilation. Existing metal grilles in front of opening retained

2.No louvers inserted above proposed

windows for UKPN ventilation

- New Powder coated Louvered Panel

New window inserted above proposed doorset to match existing profile adjacent

Existing lintel above double doorset removed to provide full height window/ door arrangement.
 Stonework to be repaired where lintel is introduced