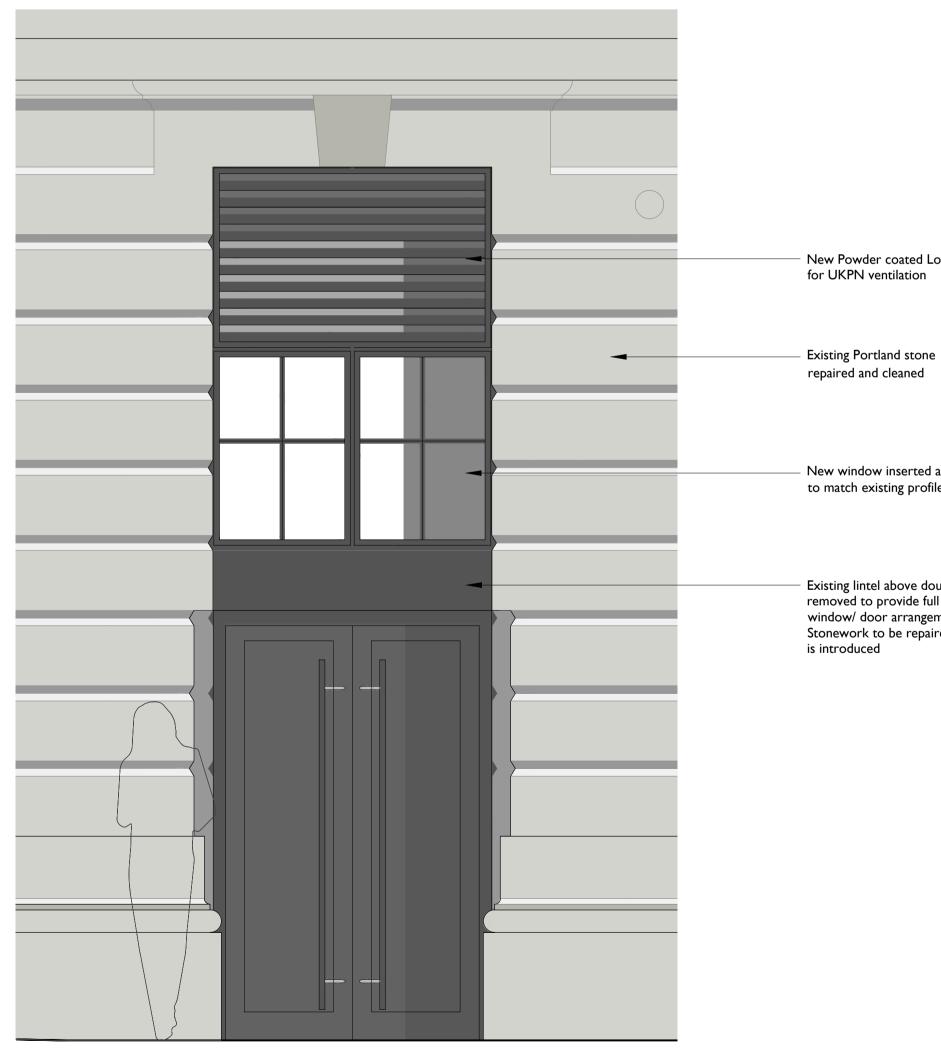

- New Powder coated Louvered Panel

New window inserted above proposed doorset to match existing profile adjacent

Existing lintel above double doorset removed to provide full height window/ door arrangement.
 Stonework to be repaired where lintel is introduced