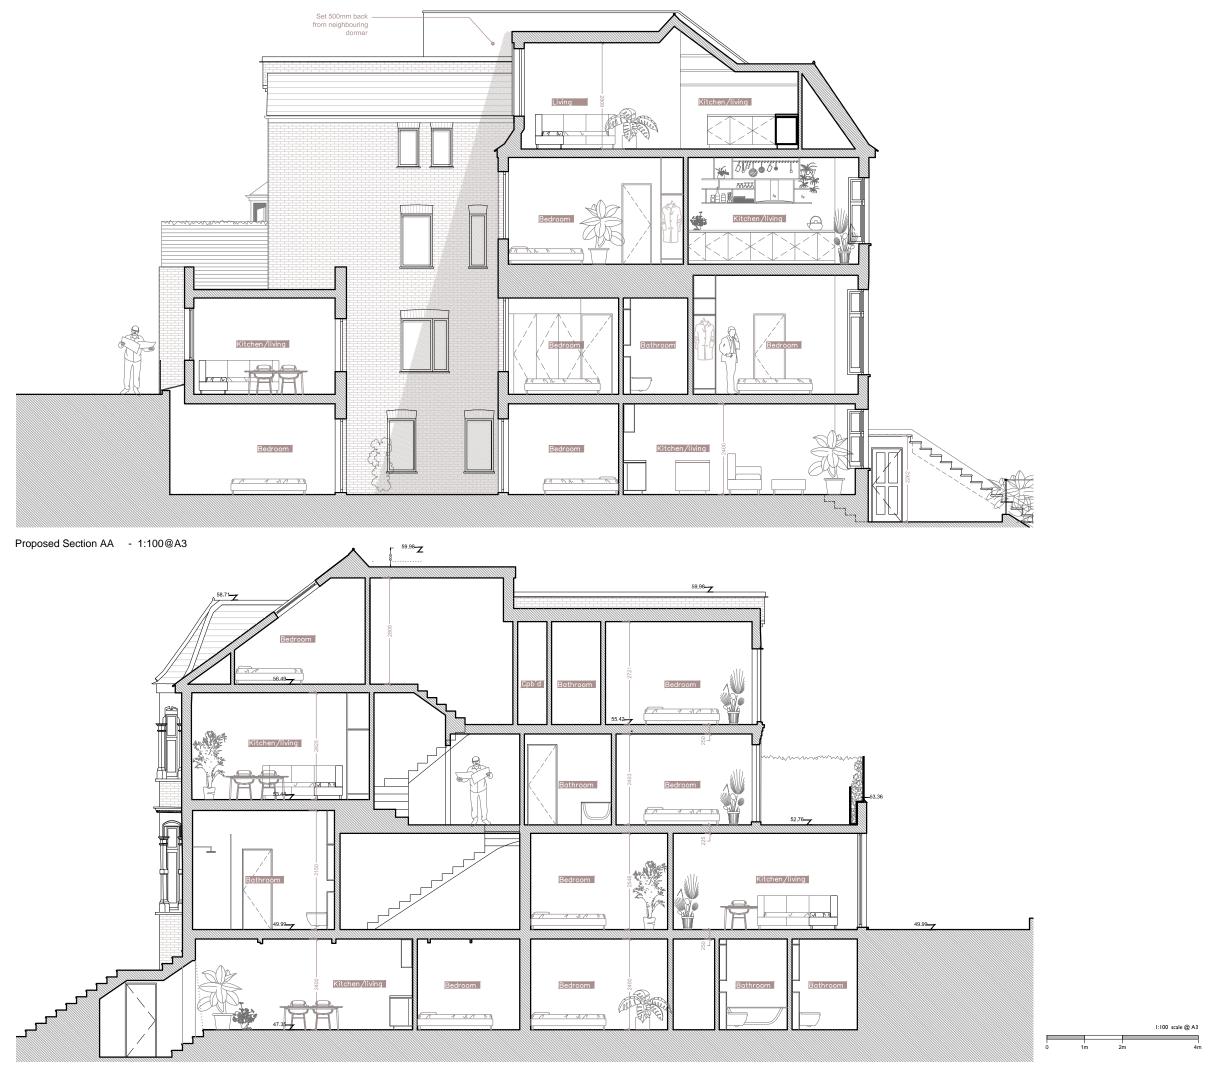

Proposed Section BB - 1:100@A3

NOTES

DO NOT SCALE FROM THIS DRAWING

## Martin Evans Architects ©

18 Charlotte Road London EC2A 3PB tel 020 7729 2474

JOB Hillfield Road London NW6

TITLE
Proposed
Sections AA & BB

 DATE
 21.05.2019

 SCALE
 1:100 @ A3

 DRAWN
 G.R.

DRAWING NO. HFR-PL-PRO\_08F