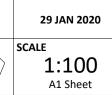

55 - 57 NETHERHALL GARDENS LONDON NW3 5RH

SITE SURVEY

### NOTES

- 1 LEVELS ARE RELATED TO ORDNANCE SURVEY BY GPS OBSERVATION.
- 2 SURVEY HAS BEEN CARRIED OUT TO AN ACCURACY COMMENSURATE WITH A 1:50 SCALE DRAWING.

#### ABBREVIATION LIST

|   | AC                   | AIR CONDITIONING VENTS OR EQUIPMENT |
|---|----------------------|-------------------------------------|
| 1 | BSP                  | BEAM SPRING LEVEL                   |
| 1 | BSU                  | BEAM SLOPES UP                      |
|   | CSP                  | CEILING SPRING LEVEL                |
| ( | CSU                  | CEILING SLOPES UP                   |
| 1 | DP                   | DOUBLE PLUG                         |
| 1 | ELS                  | EMERGENCY LIGHT SWITCH              |
| 1 | EP                   | ELECTRIC POINT                      |
| I | ESM                  | ELECTRIC SWITCH MACHINE             |
| 1 | FA                   | FIRE ALARM                          |
| 1 | FL                   | FLOOR LEVEL                         |
| I | FS                   | FUSED ELECTRIC SWITCH               |
|   | JB                   | JUNCTION BOX                        |
| I | L                    | LIGHT                               |
| I | LCB                  | LIFT CALL BUTTON                    |
| I | LS                   | LIGHT SWITCH                        |
| ; | SP                   | SINGLE PLUG                         |
|   | ТОВ                  | TOP OF BOXING                       |
|   | TOW                  | TOP OF WALL                         |
| , | WL                   | WALL LIGHT                          |
|   | s 1.00               | SILL LEVEL                          |
|   | s 1.00<br>h 1.00     | HEAD LEVEL                          |
|   | n 1.00<br>usa 1.00   | LEVEL OF UNDERSIDE OF ARCH          |
|   | usa 1.00<br>usb 1.00 | LEVEL OF UNDERSIDE OF BEAM          |
|   | usd 1.00             | LEVEL OF UNDERSIDE OF DUCTING       |
|   | usp 1.00             | LEVEL OF UNDERSIDE OF PIPE          |
|   | us 1.00              | UNDERSIDE LEVEL                     |
|   | 45 1.00              | ONDEROIDE EEVEE                     |
|   | 20.00                | SOLID CEILING LEVEL                 |

20.00 FALSE CEILING LEVEL

## JOB TITLE

FLAT ONE 55-57 NETHERHALL GARDENS LONDON NW3 5RH