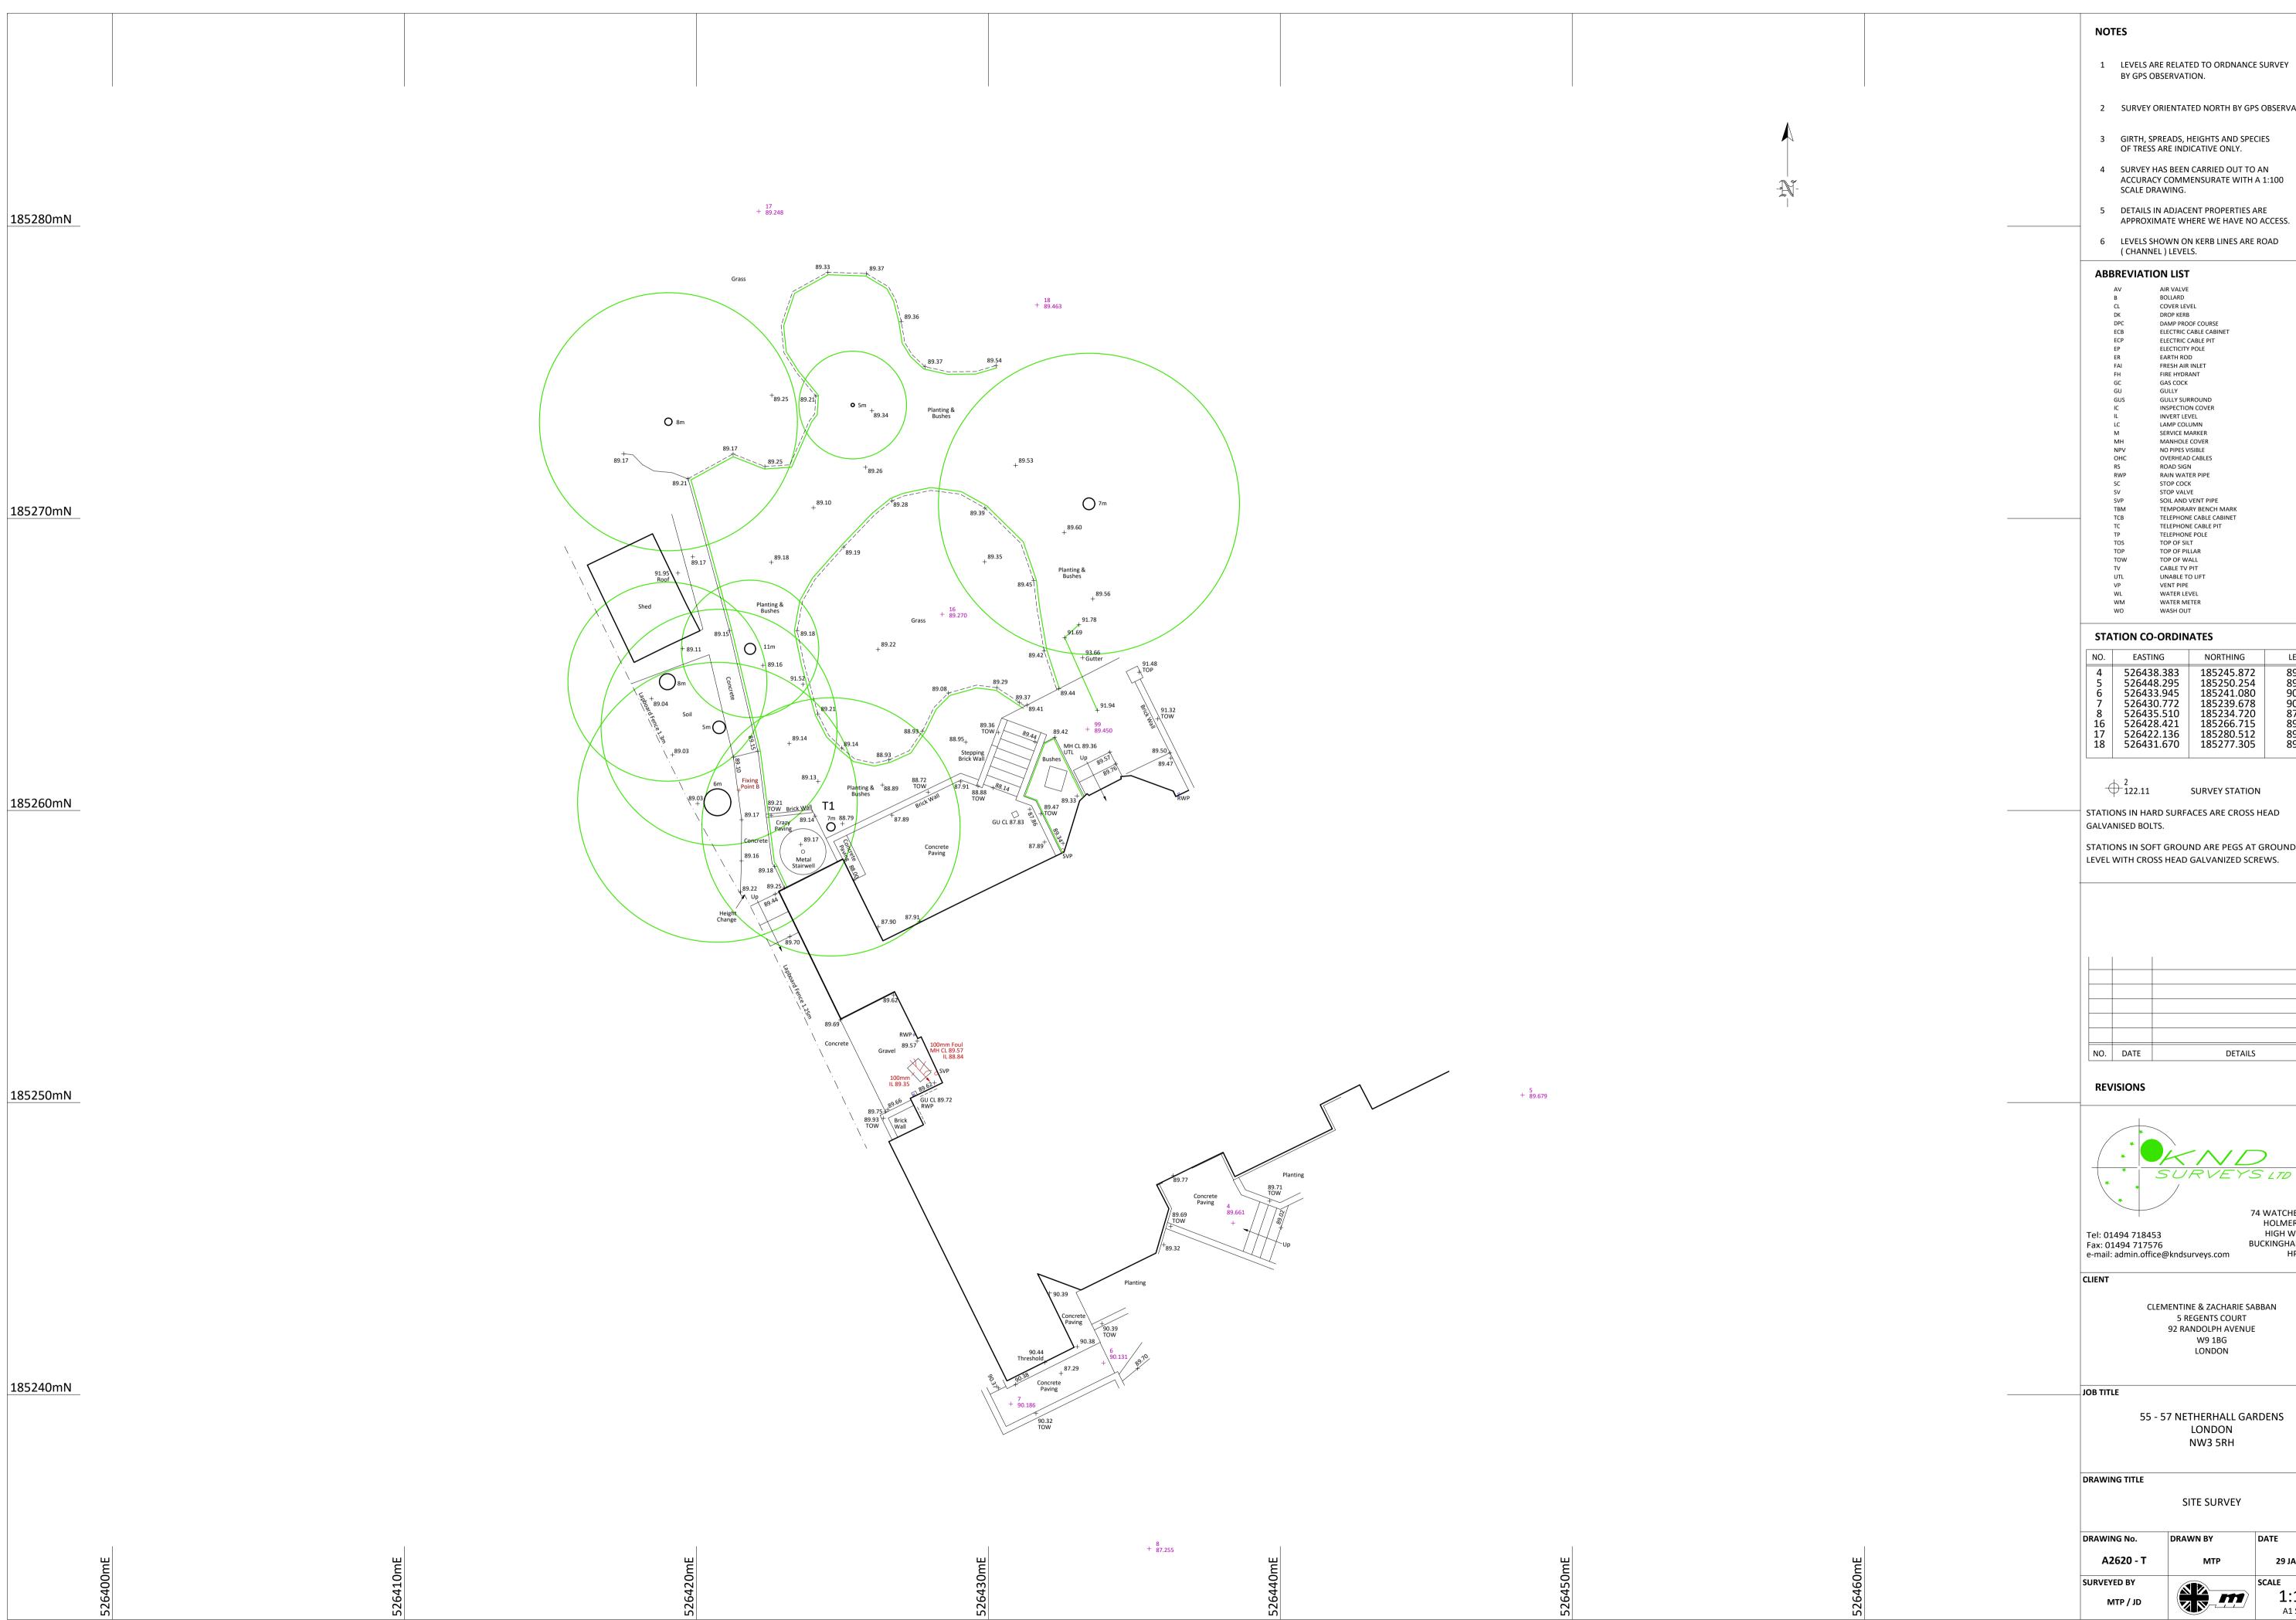

- 1 LEVELS ARE RELATED TO ORDNANCE SURVEY
- 2 SURVEY ORIENTATED NORTH BY GPS OBSERVATION.

- 5 DETAILS IN ADJACENT PROPERTIES ARE APPROXIMATE WHERE WE HAVE NO ACCESS.
- 6 LEVELS SHOWN ON KERB LINES ARE ROAD ( CHANNEL ) LEVELS.

| AV        | AIR VALVE                     |
|-----------|-------------------------------|
| В         | BOLLARD                       |
| CL        | COVER LEVEL                   |
| DK        | DROP KERB                     |
| DPC       | DAMP PROOF COURSE             |
| ECB       | ELECTRIC CABLE CABINET        |
| ECP       | ELECTRIC CABLE PIT            |
| EP        | ELECTICITY POLE               |
| ER        | EARTH ROD                     |
| FAI       | FRESH AIR INLET               |
| FH        | FIRE HYDRANT                  |
| GC C      | GAS COCK                      |
| GU        | GULLY                         |
|           |                               |
| GUS<br>IC | GULLY SURROUND                |
| IL        | INSPECTION COVER INVERT LEVEL |
| LC        | LAMP COLUMN                   |
| M         | SERVICE MARKER                |
| MH        | MANHOLE COVER                 |
| NPV       | NO PIPES VISIBLE              |
| OHC       | OVERHEAD CABLES               |
| RS        | ROAD SIGN                     |
| RWP       | RAIN WATER PIPE               |
| SC        | STOP COCK                     |
| SV        | STOP VALVE                    |
| SVP       | SOIL AND VENT PIPE            |
| TBM       | TEMPORARY BENCH MARK          |
| TCB       | TELEPHONE CABLE CABINET       |
| TC        | TELEPHONE CABLE PIT           |
| TP        | TELEPHONE CABLE FIT           |
| TOS       | TOP OF SILT                   |
| TOP       | TOP OF PILLAR                 |
| TOW       | TOP OF WALL                   |
| TV        | CABLE TV PIT                  |
| UTL       | UNABLE TO LIFT                |
| VP        | VENT PIPE                     |
| WL        | WATER LEVEL                   |
| WM        | WATER METER                   |
| WO        | WASH OUT                      |
| WO        | WASITOOT                      |

| - |             |            |            |        |
|---|-------------|------------|------------|--------|
|   | NO. EASTING |            | NORTHING   | LEVEL  |
|   | 4           | 526438.383 | 185245.872 | 89.661 |
|   | 5           | 526448.295 | 185250.254 | 89.679 |
|   | 6           | 526433.945 | 185241.080 | 90.131 |
|   | 7           | 526430.772 | 185239.678 | 90.186 |
|   | 8           | 526435.510 | 185234.720 | 87.255 |
|   | 16          | 526428.421 | 185266.715 | 89.270 |
|   | 17          | 526422.136 | 185280.512 | 89.248 |
|   | 18          | 526431.670 | 185277.305 | 89.463 |
|   |             |            |            |        |

SURVEY STATION

STATIONS IN HARD SURFACES ARE CROSS HEAD

STATIONS IN SOFT GROUND ARE PEGS AT GROUND

| 1   | I    | 1       |
|-----|------|---------|
|     |      |         |
|     |      |         |
|     |      |         |
|     |      |         |
|     |      |         |
|     |      |         |
| NO. | DATE | DETAILS |