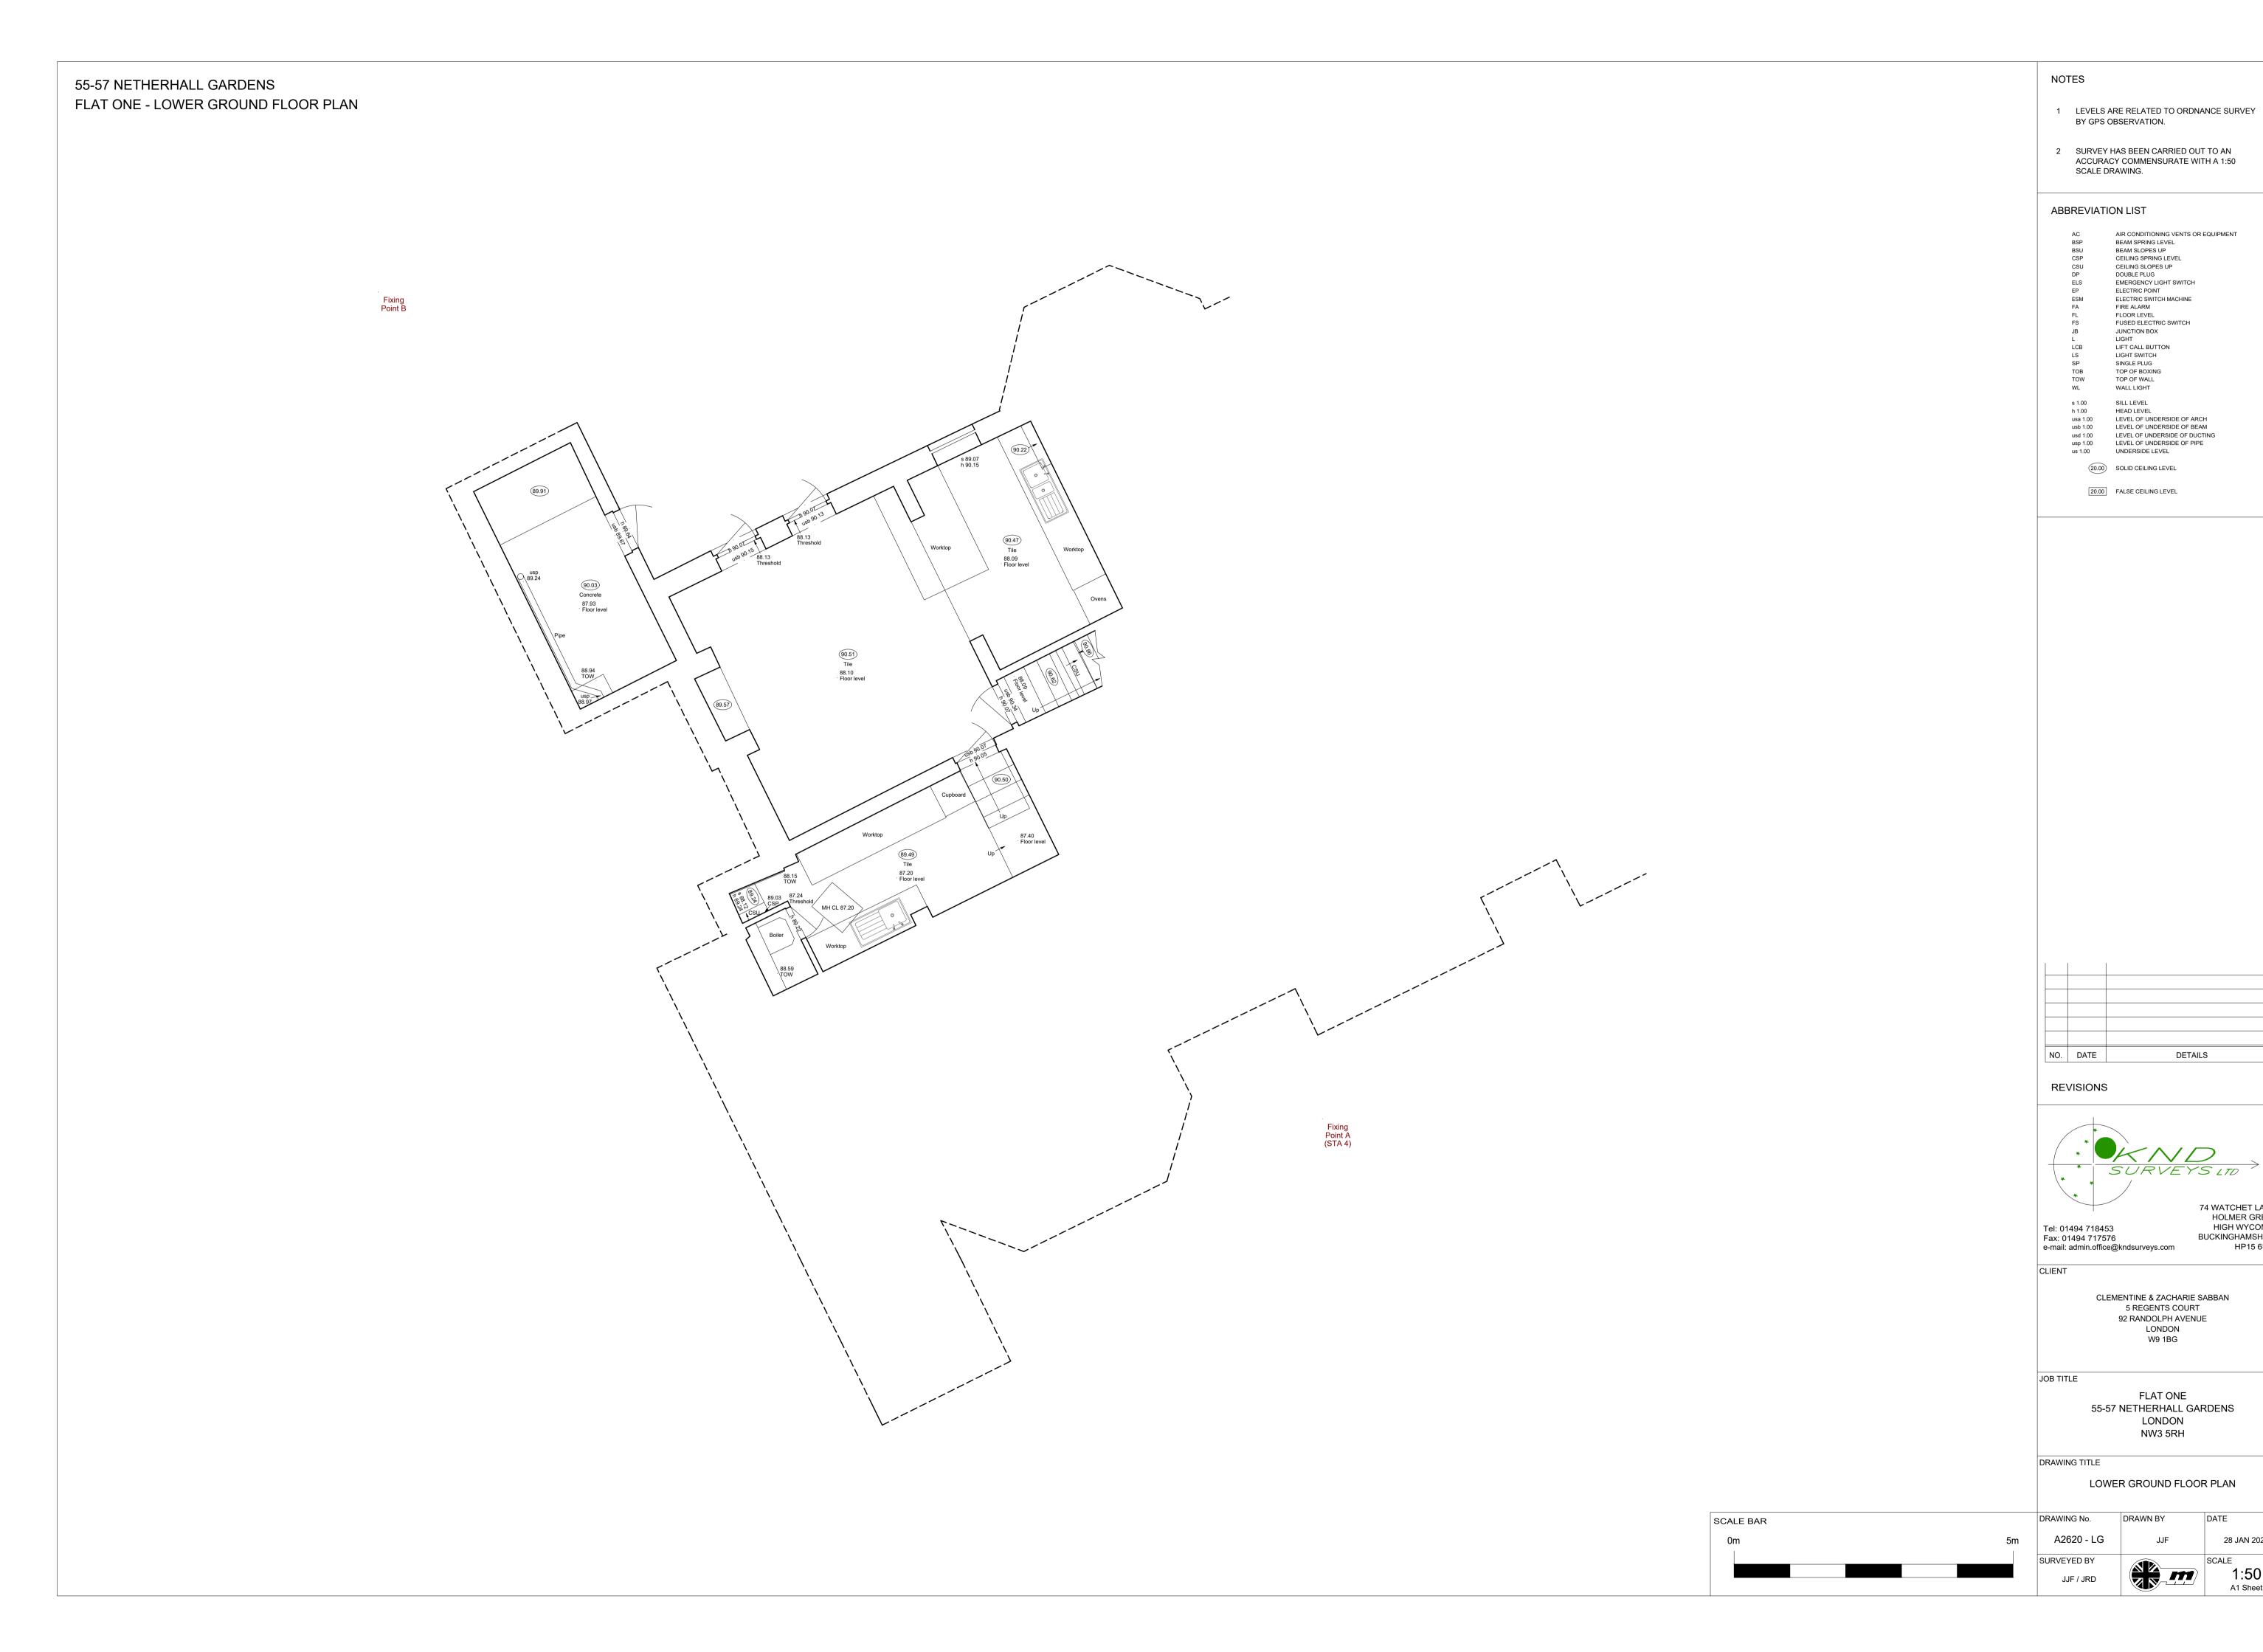

### NOTES

- 1 LEVELS ARE RELATED TO ORDNANCE SURVEY BY GPS OBSERVATION.
- 2 SURVEY HAS BEEN CARRIED OUT TO AN ACCURACY COMMENSURATE WITH A 1:50 SCALE DRAWING.

#### ABBREVIATION LIST

|   | AC                   | AIR CONDITIONING VENTS OR EQUIPMENT |
|---|----------------------|-------------------------------------|
| 1 | BSP                  | BEAM SPRING LEVEL                   |
| 1 | BSU                  | BEAM SLOPES UP                      |
|   | CSP                  | CEILING SPRING LEVEL                |
| ( | CSU                  | CEILING SLOPES UP                   |
| 1 | DP                   | DOUBLE PLUG                         |
| 1 | ELS                  | EMERGENCY LIGHT SWITCH              |
| 1 | EP                   | ELECTRIC POINT                      |
| I | ESM                  | ELECTRIC SWITCH MACHINE             |
| 1 | FA                   | FIRE ALARM                          |
| 1 | FL                   | FLOOR LEVEL                         |
| I | FS                   | FUSED ELECTRIC SWITCH               |
|   | JB                   | JUNCTION BOX                        |
| I | L                    | LIGHT                               |
| I | LCB                  | LIFT CALL BUTTON                    |
| I | LS                   | LIGHT SWITCH                        |
| ; | SP                   | SINGLE PLUG                         |
|   | ТОВ                  | TOP OF BOXING                       |
|   | TOW                  | TOP OF WALL                         |
| , | WL                   | WALL LIGHT                          |
|   | s 1.00               | SILL LEVEL                          |
|   | s 1.00<br>h 1.00     | HEAD LEVEL                          |
|   | n 1.00<br>usa 1.00   | LEVEL OF UNDERSIDE OF ARCH          |
|   | usa 1.00<br>usb 1.00 | LEVEL OF UNDERSIDE OF BEAM          |
|   | usd 1.00             | LEVEL OF UNDERSIDE OF DUCTING       |
|   | usp 1.00             | LEVEL OF UNDERSIDE OF PIPE          |
|   | us 1.00              | UNDERSIDE LEVEL                     |
|   | 45 1.00              | ONDEROIDE EEVEE                     |
|   | 20.00                | SOLID CEILING LEVEL                 |

20.00 FALSE CEILING LEVEL

## CLIENT

CLEMENTINE & ZACHARIE SABBAN 5 REGENTS COURT 92 RANDOLPH AVENUE LONDON W9 1BG

## JOB TITLE

FLAT ONE 55-57 NETHERHALL GARDENS LONDON NW3 5RH