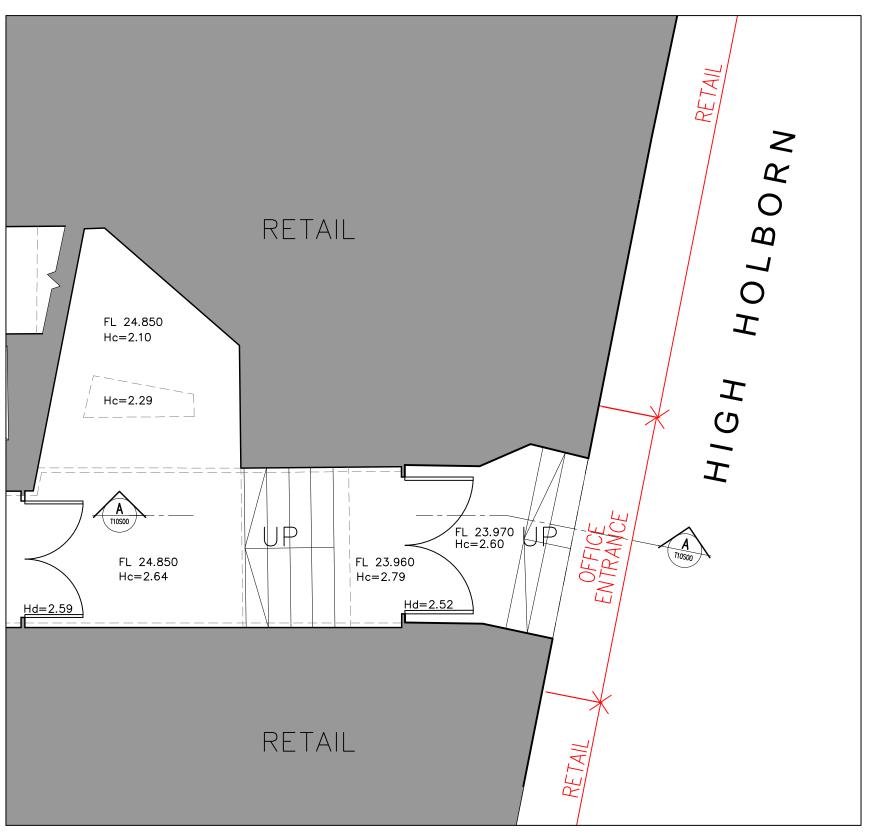

**EXISTING ENTRANCE PLAN** scale: 1:50 (A3)

Revision 1A Issued for Planning

**Sheet Street** Aprirose

Office Main Entrance **Existing Plan** 

Kingsbourne House Entrance 229-232 High Holborn

RJ Ref Scale (A3) 6303 1:50 Information 1A Drawing Number

T10P00