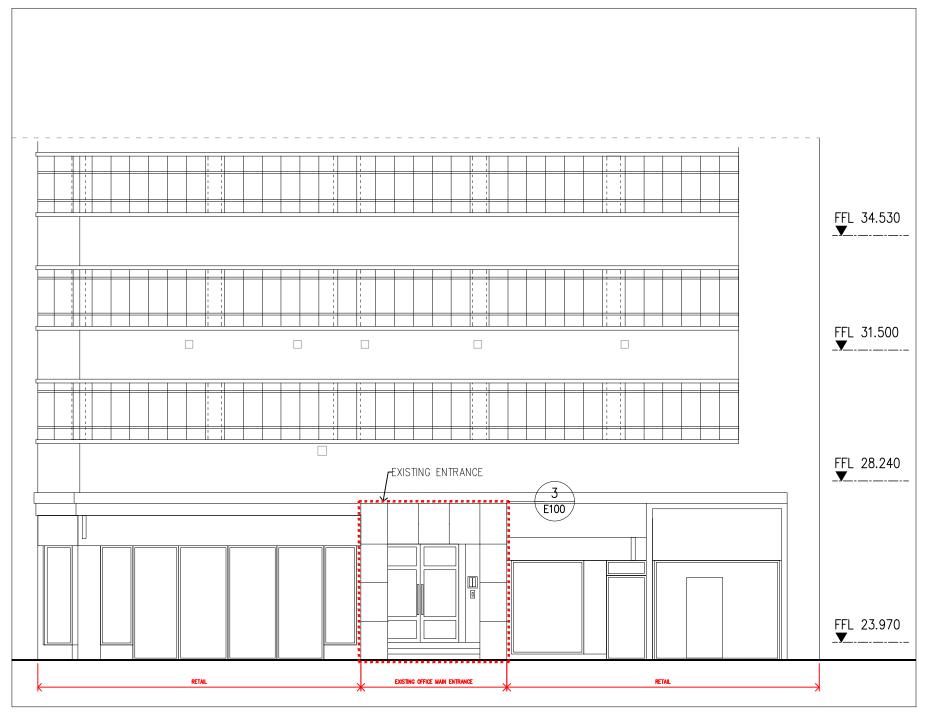

EXISTING ELEVATION - KINGSBOURNE HOUSE FROM HIGH HOLBORN

| tinued | Date | Revision               |  |
|--------|------|------------------------|--|
|        |      | 1A Issued for Planning |  |
|        | i.   | •                      |  |
|        |      |                        |  |
|        |      |                        |  |
|        |      | •                      |  |

|                                                         | www.rolfe-judd.co.uk                                                                |
|---------------------------------------------------------|-------------------------------------------------------------------------------------|
| Sheet Street Aprirose                                   | Existing Entrance Elevation High Holborn                                            |
| Froject Kingsbourne House Entrance 229-232 High Holborn | RJ Ref Scale (A3) Status Revision 6303 1:100 Preliminary 1A  Drawing Number T10E100 |