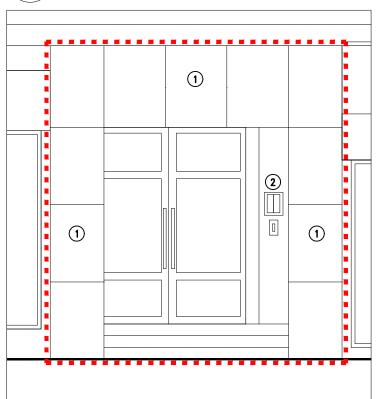

EXISTING ENTRANCE - VIEW FROM HIGH HOLBORN

KEY MATERIALS

- ① Green Gray Granite Stone
- ② Access Control Fittings

Rolfe Judd

Old Church Court, Claylands Road, The Oval, London SW8 1NZ **T** 020 7556 1500

## EXISTING ENTRANCE scale: 1:50 (A3)

24/04/20