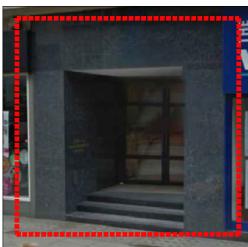

EXISTING ENTRANCE - VIEW FROM HIGH HOLBORN

KEY MATERIALS

- ① Green Gray Granite Stone
- ② Access Control Fittings

Rolfe Judd

Old Church Court, Claylands Road, The Oval, London SW8 1NZ **T** 020 7556 1500