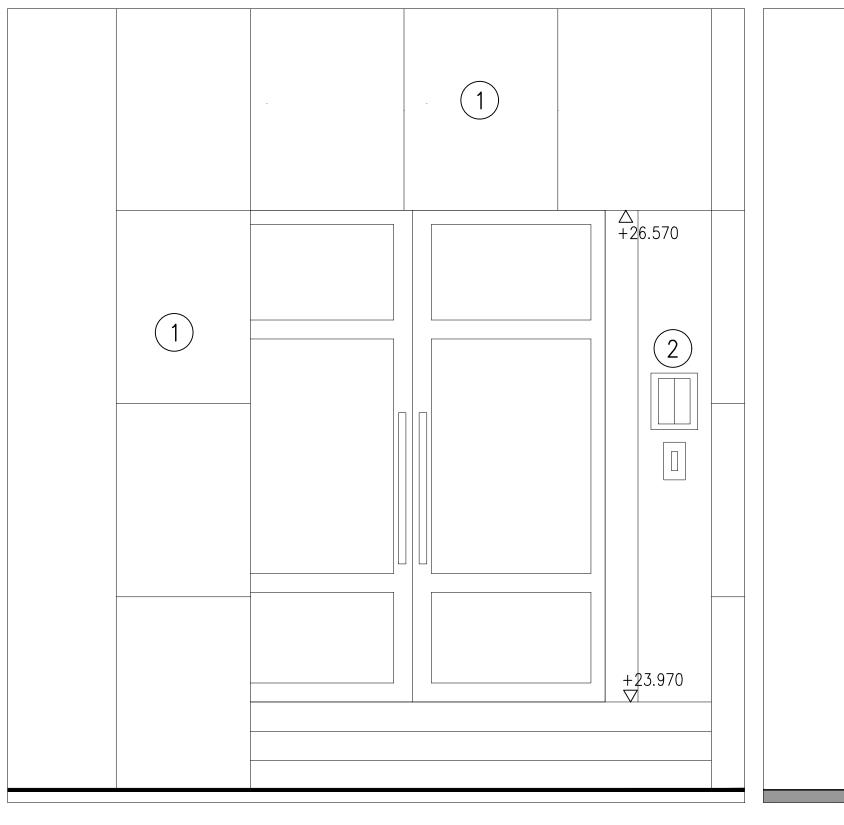

KEY:

- ① Green Gray Granite Stone
- 2 Access Control Fittings

Aprirose Kingsbourne House Entrance 229-232 High Holborn

**Sheet Street** 

RJ Ref Scale (A3) 6303 1:20 Drawing Number

Revision Preliminary 1A