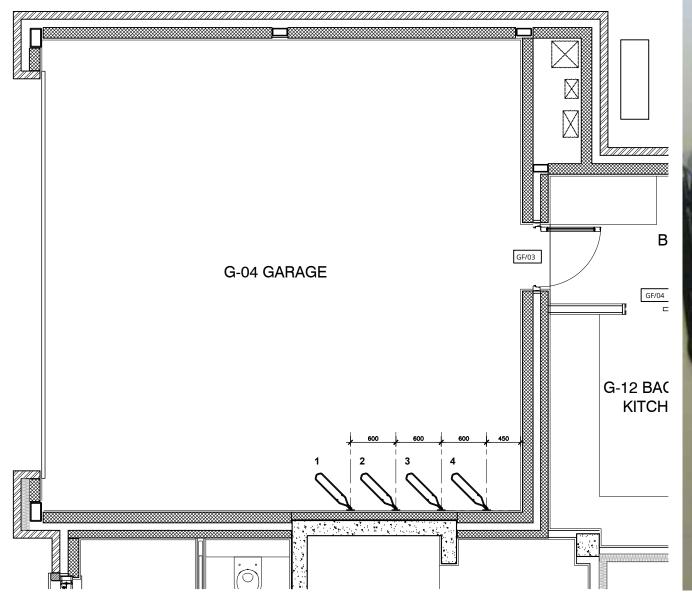

## Partial Ground Floor Plan

SCALE 1:50

## Product Images

Client UWH DEVELOPMENTS DRAWING ISSUE STATUS Scale Date Drawn Checked Notes: GMA ARCHITECTURE planning 1:50@A3 | May 20 PΑ ■ Dimensions are to be checked on site before Architects and Designers fabrication and construction Any discrepancies are to be immediately notified to the architects Project 22 LANCASTER GROVE Drawing
BIKE STORAGE UK House 82 Heath Road Twickenham TW1 4BA Type Client Structural measurements are to be taken Telephone 020 8891 5959 Fax 020 8607 9933 from the structural engineers drawings 01 228-17 EX04 Email enquiries@gmaarchitecture.co.uk LONDON PLAN AND PRODUCT IMAGES Do not scale www.gmaarchitecture.co.uk REV DESCRIPTION DATE ■ Copyright reserved by GMA NW3 4PB