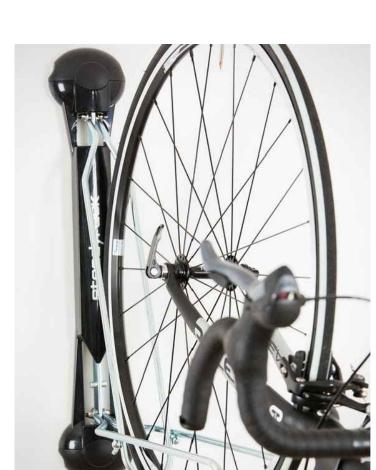

## Product Images

Client UWH DEVELOPMENTS DRAWING ISSUE STATUS Scale Date Drawn Checked Notes: GMA ARCHITECTURE planning 1:50@A3 | May 20 PΑ ■ Dimensions are to be checked on site before Architects and Designers fabrication and construction Any discrepancies are to be immediately notified to the architects Project 22 LANCASTER GROVE Drawing
BIKE STORAGE UK House 82 Heath Road Twickenham TW1 4BA Type Client Structural measurements are to be taken Telephone 020 8891 5959 Fax 020 8607 9933 from the structural engineers drawings 01 228-17 EX04 Email enquiries@gmaarchitecture.co.uk LONDON PLAN AND PRODUCT IMAGES Do not scale www.gmaarchitecture.co.uk REV DESCRIPTION DATE ■ Copyright reserved by GMA NW3 4PB