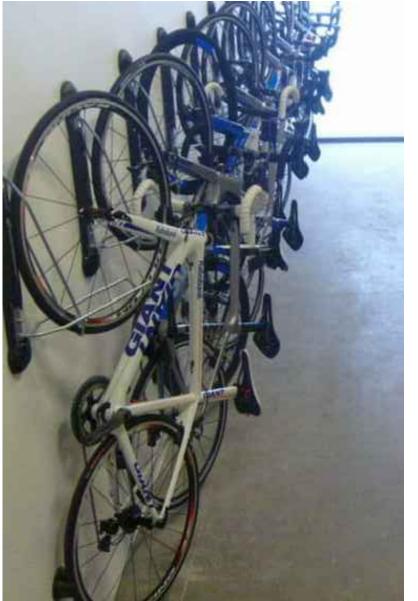

## Product Images

Client UWH DEVELOPMENTS DRAWING ISSUE STATUS Scale Date Drawn Checked Notes: GMA ARCHITECTURE planning 1:50@A3 | May 20 PΑ ■ Dimensions are to be checked on site before Architects and Designers fabrication and construction Any discrepancies are to be immediately notified to the architects Project 22 LANCASTER GROVE Drawing
BIKE STORAGE UK House 82 Heath Road Twickenham TW1 4BA Type Client Structural measurements are to be taken Telephone 020 8891 5959 Fax 020 8607 9933 from the structural engineers drawings 01 228-17 EX04 Email enquiries@gmaarchitecture.co.uk LONDON PLAN AND PRODUCT IMAGES Do not scale www.gmaarchitecture.co.uk REV DESCRIPTION DATE ■ Copyright reserved by GMA NW3 4PB