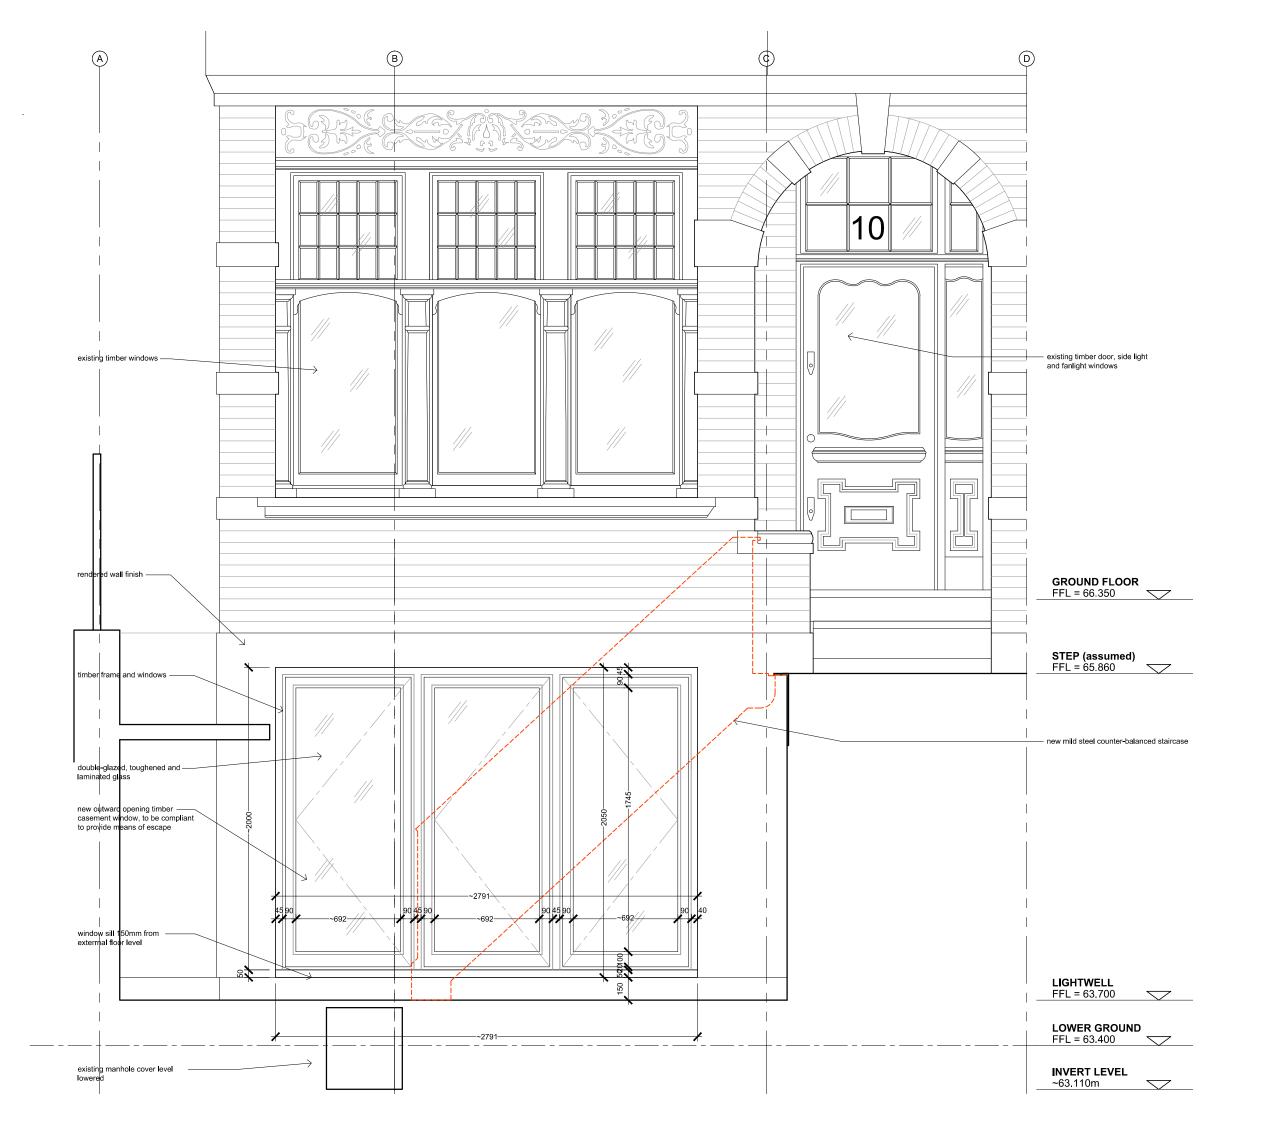

PROPOSED FRONT WINDOWS AND DOORS

| scale 1:50 @ A3 | date 14.01.19         |
|-----------------|-----------------------|
| drawn by PW     | checked <sub>MR</sub> |

project ref. drawing no. revision GLR GLR-P-800