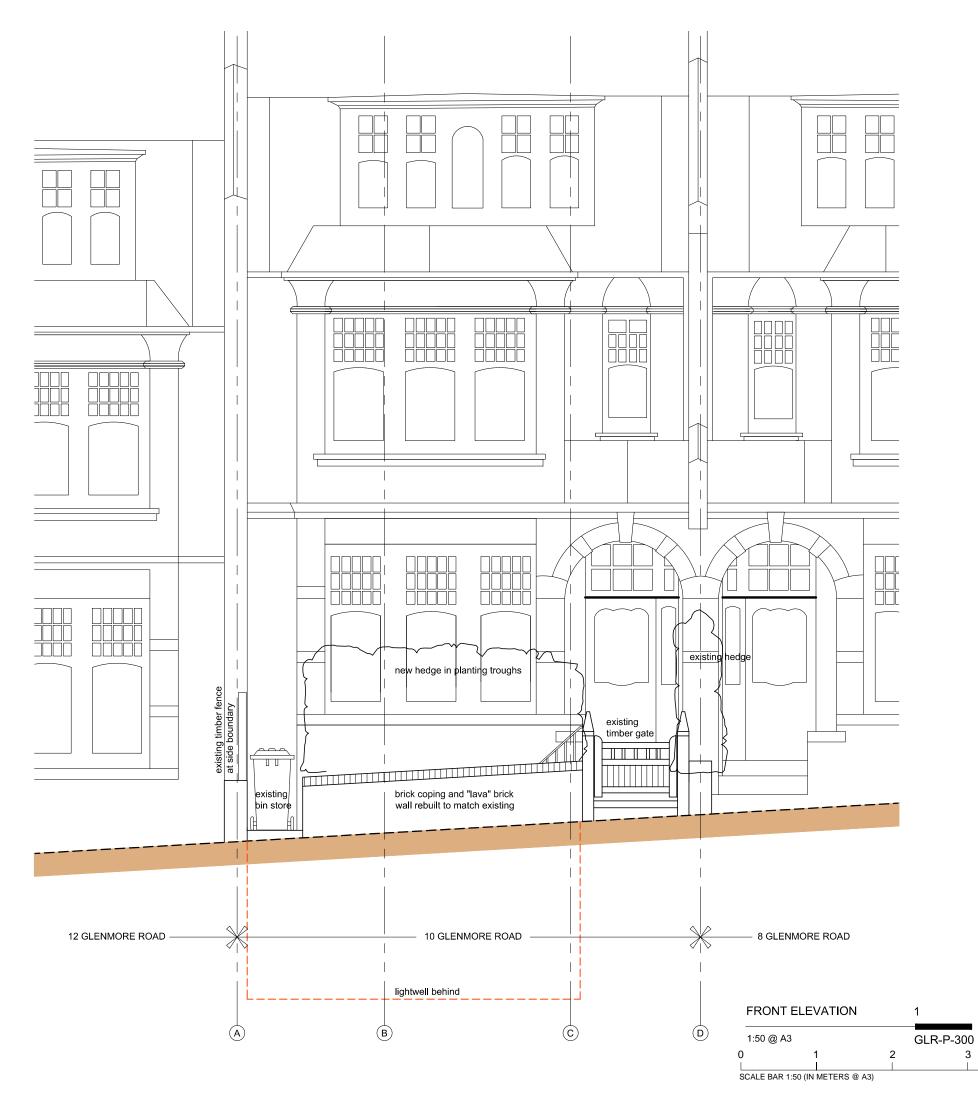

| general                                                                                                                                                                              | notes                                                                                                                                                                                                                                                                                              |                                                                                                                                                                                                                                                                                                                                                                                                                                     |                                                                                                            |
|--------------------------------------------------------------------------------------------------------------------------------------------------------------------------------------|----------------------------------------------------------------------------------------------------------------------------------------------------------------------------------------------------------------------------------------------------------------------------------------------------|-------------------------------------------------------------------------------------------------------------------------------------------------------------------------------------------------------------------------------------------------------------------------------------------------------------------------------------------------------------------------------------------------------------------------------------|------------------------------------------------------------------------------------------------------------|
| MARK RI<br>READ IN<br>RISK AS:<br>OTHER F<br>DRAWIN<br>NO LIAB<br>DAMAGE<br>HOWEVE<br>MADE TC<br>EXECUT<br>RELATE:<br>TO THEM<br>FOR THE<br>NOT SC/<br>COMPUT<br>DIMENSI<br>IF IN DO | AWING IS COP<br>JTHVEN. THIS I<br>CONJUNCTION<br>SESSMENT, SP<br>RELEVANT DOC<br>SS. STUDIO M/<br>LITY FOR ANY<br>OF WHATSOE<br>REARISING FRI<br>OTHIS DRAWIN<br>ON OF THE WC<br>S WHICH HAS I<br>AND THEIR AI<br>FPURPOSE OF<br>LLE FROM THIS<br>REND FILL<br>FROM THIS<br>DIA ASK.<br>D of issue | DRAWING MUS<br>I WITH THE DE<br>ECIFICATION A<br>UMENTATION<br>RK RUTHVEN.<br>EXPENSE, LO:<br>VER NATURE A<br>OM ANY VARIA<br>G OR IN THE<br>DRK TO WHICH<br>IOT BEEN REFI<br>CONSTRUCTIC<br>DRAWING OR<br>DRAWING VIE<br>DRAWING VIE<br>DRAWING VIE<br>DRAWING VIE<br>DRAWING VIE<br>DRAWING VIE<br>DRAWING VIE<br>DRAWING VIE<br>DRAWING VIE<br>VIE<br>DRAWING VIE<br>VIE<br>VIE<br>VIE<br>VIE<br>VIE<br>VIE<br>VIE<br>VIE<br>VIE | T BE<br>SIGNER'<br>ND ALL<br>AND<br>ACCEPT<br>SS OR<br>ND<br>TION<br>IT<br>ERRED<br>AINED.<br>ON DO<br>THE |
|                                                                                                                                                                                      | PLANN                                                                                                                                                                                                                                                                                              | ING                                                                                                                                                                                                                                                                                                                                                                                                                                 |                                                                                                            |
| notes                                                                                                                                                                                |                                                                                                                                                                                                                                                                                                    |                                                                                                                                                                                                                                                                                                                                                                                                                                     |                                                                                                            |
| с                                                                                                                                                                                    | Primrose Hil                                                                                                                                                                                                                                                                                       | NTERIOR<br>Regents Par<br>I, London N<br>t : 020 75<br>f : 020 75<br>cliftoninteria                                                                                                                                                                                                                                                                                                                                                 | rk Roak<br>W1 8X<br>86 553<br>86 198                                                                       |
|                                                                                                                                                                                      | www.                                                                                                                                                                                                                                                                                               | cliftoninterio                                                                                                                                                                                                                                                                                                                                                                                                                      | ors.cor                                                                                                    |
| rev notes<br>* for constr                                                                                                                                                            | FENCE OMITTE<br>uction do not s<br>dimensions on                                                                                                                                                                                                                                                   | date t                                                                                                                                                                                                                                                                                                                                                                                                                              | by chec                                                                                                    |
| 92 Princ                                                                                                                                                                             | lioMarkR<br>tecture                                                                                                                                                                                                                                                                                | ad, London, NW                                                                                                                                                                                                                                                                                                                                                                                                                      |                                                                                                            |
|                                                                                                                                                                                      | Patwell Street,<br>485 0050                                                                                                                                                                                                                                                                        | Bruton, BA10                                                                                                                                                                                                                                                                                                                                                                                                                        | DEQ                                                                                                        |
| project nar                                                                                                                                                                          | ne                                                                                                                                                                                                                                                                                                 |                                                                                                                                                                                                                                                                                                                                                                                                                                     |                                                                                                            |
| 1)<br>L                                                                                                                                                                              | 0 GLENM<br>ONDON<br>W3 4DB                                                                                                                                                                                                                                                                         | IORE ROA                                                                                                                                                                                                                                                                                                                                                                                                                            | AD                                                                                                         |
| drawing titl                                                                                                                                                                         | e                                                                                                                                                                                                                                                                                                  |                                                                                                                                                                                                                                                                                                                                                                                                                                     |                                                                                                            |
|                                                                                                                                                                                      | ROPOSED<br>RONT ELE                                                                                                                                                                                                                                                                                |                                                                                                                                                                                                                                                                                                                                                                                                                                     |                                                                                                            |
| scale 1:5                                                                                                                                                                            | 50 @ A3                                                                                                                                                                                                                                                                                            | date 14.0                                                                                                                                                                                                                                                                                                                                                                                                                           | )1.19                                                                                                      |
|                                                                                                                                                                                      | PW                                                                                                                                                                                                                                                                                                 | checked M                                                                                                                                                                                                                                                                                                                                                                                                                           | R                                                                                                          |
| project ref.                                                                                                                                                                         | drawing no.                                                                                                                                                                                                                                                                                        |                                                                                                                                                                                                                                                                                                                                                                                                                                     | revisio                                                                                                    |
| GLR                                                                                                                                                                                  |                                                                                                                                                                                                                                                                                                    | -P-300                                                                                                                                                                                                                                                                                                                                                                                                                              | D                                                                                                          |