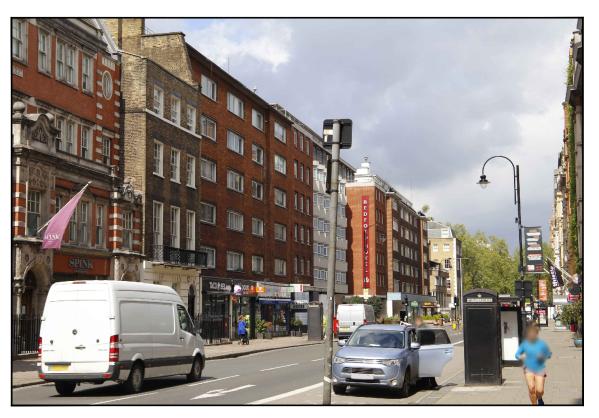

Existing

| Camera location:                                 | Cosmo Place.<br>E: 530347 N: 181913 |  |  |  |  |  |
|--------------------------------------------------|-------------------------------------|--|--|--|--|--|
| Camera - site distance:                          | 85m                                 |  |  |  |  |  |
| Camera focal<br>length (ref: 35mm<br>full frame) | 60mm                                |  |  |  |  |  |
| Date/Time taken                                  | 01/05/2020 10:18                    |  |  |  |  |  |