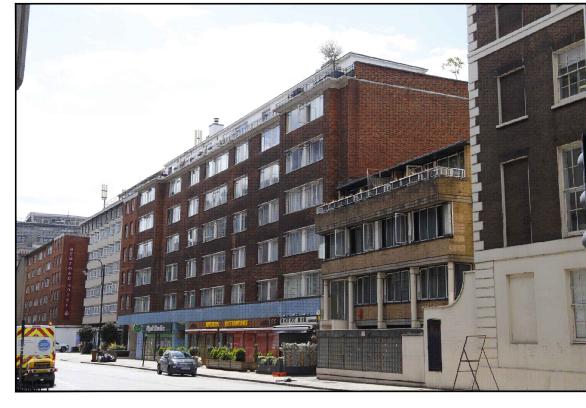

Proposed

Structure: Existing building; Bedfor House Hotel rooftop

Antennas: 6No. apertures 3300 x 500 x 350 mounted on tripod braced support poles on plant rooms.

Proposed 4No. 600Ø transmission dishes mounted on support poles fixed to walls of plant rooms. Dishes:

Ancillaries: 24No. RRUs, 12No. Routers, 6No. BoBs, & 12No. MHAs fixed to monopole headframe.

Cabinets: 3900A (stacked) 600 x 480 x 1600.

Flexi module stack 600 x 600 x 800.

Mk5 Link/AC cabinet 1200 x 500 x 1500. 1No. APM5930 640 x 480 x 1200. 1No. APM5930 640 x 600 x 2165

3No. Future: 770 x 770 x 2100.

Feeders & fibre run from cabinets to antennas cable trays

fixed to blocks and laid flat on roof.

|     | _    |     |  |
|-----|------|-----|--|
|     | VICE | ldo |  |
| N V |      |     |  |
|     |      |     |  |
|     |      |     |  |