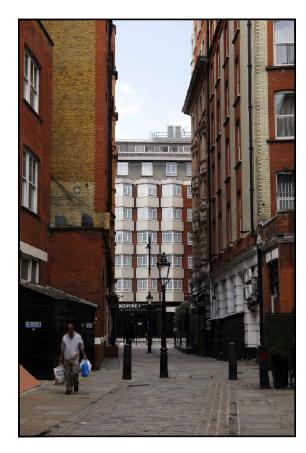

Existing

| Camera location:                                 | Cosmo Place.<br>E: 530347 N: 181913 |  |  |  |  |  |
|--------------------------------------------------|-------------------------------------|--|--|--|--|--|
| Camera - site distance:                          | 85m                                 |  |  |  |  |  |
| Camera focal<br>length (ref: 35mm<br>full frame) | 60mm                                |  |  |  |  |  |
| Date/Time taken                                  | 01/05/2020 10:18                    |  |  |  |  |  |