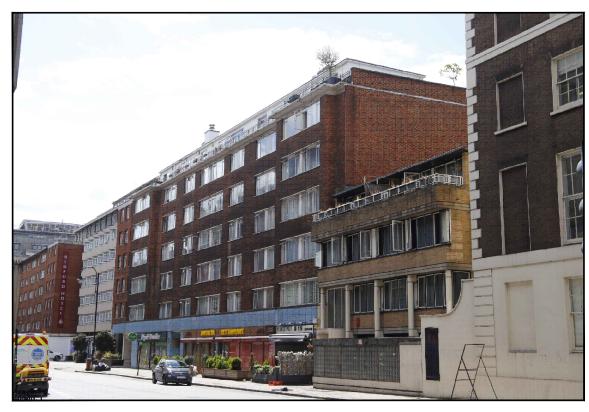

Proposed

Ν

Camera location, field of view and direction.

Structure: Existing building; Bedfor House Hotel rooftop

Antennas: 6No. apertures 3300 x 500 x 350 mounted on tripod braced support poles on plant rooms.

Proposed 4No. 600Ø transmission dishes mounted on support poles fixed to walls of plant rooms. Dishes:

Ancillaries: 24No. RRUs, 12No. Routers, 6No. BoBs, & 12No. MHAs fixed to monopole headframe.

Cabinets: 3900A (stacked) 600 x 480 x 1600.

Flexi module stack 600 x 600 x 800.

Mk5 Link/AC cabinet 1200 x 500 x 1500.

1No. APM5930 640 x 480 x 1200. 1No. APM5930 640 x 600 x 2165 3No. Future: 770 x 770 x 2100.

Feeders & fibre run from cabinets to antennas cable trays

fixed to blocks and laid flat on roof.

WALDON TELECOM PHOENIX HOUSE PYRFORD ROAD **WEST BYFLEET** SURREY KT14 6RA

TEL: 01932 411011 FAX: 01932 411012

| Ī |              |         |                |                 |                |               |                |        |          |      |          | SITE No.     | SITE No. <b>77520</b> |                           | SITE NAME BEDFORD HOUSE HOTEL |                      |          |       |   |  |  |  |
|---|--------------|---------|----------------|-----------------|----------------|---------------|----------------|--------|----------|------|----------|--------------|-----------------------|---------------------------|-------------------------------|----------------------|----------|-------|---|--|--|--|
| ŀ |              |         |                |                 |                |               |                |        |          |      |          | MBNL No.     | CMN223                | PHOTOMONTAGE SHEET 1 OF 3 |                               |                      |          |       |   |  |  |  |
| ŀ |              |         |                |                 |                |               |                |        |          |      |          | ADDRESS      | 83-89 SOUT            | HA                        | HAMPTON ROW                   |                      |          |       |   |  |  |  |
| ŀ | Α            | 77520   | ISSUED FOR     | R PLANNING: PHO | OTOMONTAGE     |               |                | AS     | 04/05/20 | JB   | 05/05/20 | 1            | BLOOMSBURY            |                           |                               |                      |          |       |   |  |  |  |
| L | SS.          | JOB No. |                | DESCRIPTION     |                |               |                |        | Date     | Appd | Date     |              | LONDON                |                           |                               |                      |          |       |   |  |  |  |
| - | DRAV<br>DATE |         | AS<br>04/05/20 | CHECKED<br>DATE | NA<br>05/05/20 | APPROVED DATE | JB<br>05/05/20 | SCALE: | As       | Shov | vn       | POST<br>CODE | WC1B 4HD              | DRAWI<br>No.              | NG 77520-PM-01                | PURPOSE<br>OF ISSUE: | PLANNING | ISSUE | Α |  |  |  |