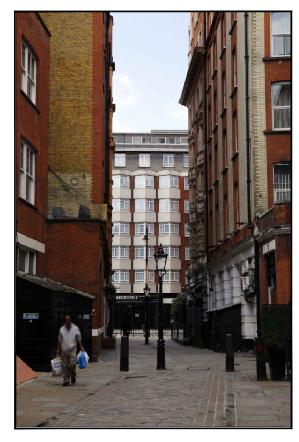

Existing

| Camera location:                                 | Cosmo Place.<br>E: 530347 N: 181913 |  |  |  |  |  |
|--------------------------------------------------|-------------------------------------|--|--|--|--|--|
| Camera - site distance:                          | 85m                                 |  |  |  |  |  |
| Camera focal<br>length (ref: 35mm<br>full frame) | 60mm                                |  |  |  |  |  |
| Date/Time taken                                  | 01/05/2020 10:18                    |  |  |  |  |  |