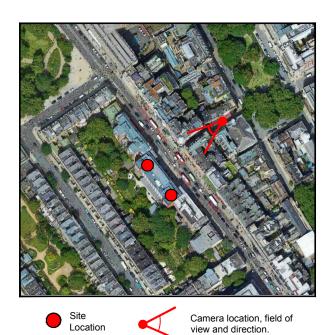

| Camera location:                                 | Southampton Road,<br>east side north.<br>E: 530260 N: 181942 |
|--------------------------------------------------|--------------------------------------------------------------|
| Camera - site distance:                          | 70m                                                          |
| Camera focal<br>length (ref: 35mm<br>full frame) | 47mm                                                         |
| Date/Time taken                                  | 01/05/2020 10:31                                             |