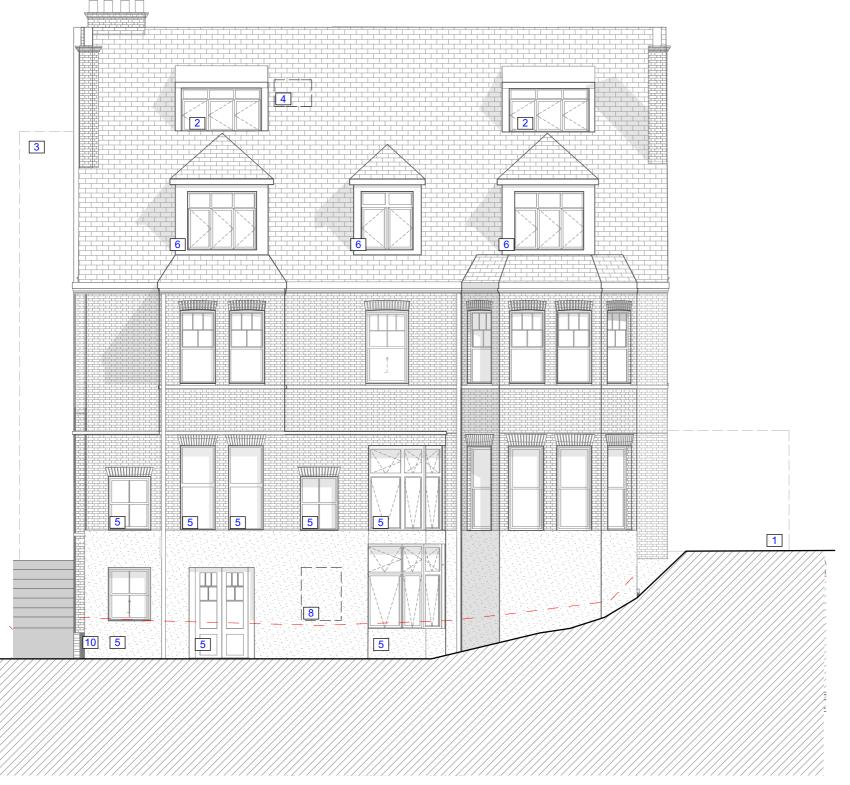

| 1 Side extension removed                                                                                                                              |
|-------------------------------------------------------------------------------------------------------------------------------------------------------|
| 2 Dormers added                                                                                                                                       |
| 3 External staircase removed                                                                                                                          |
| 4 Dormers removed                                                                                                                                     |
| 5 Window alteration                                                                                                                                   |
| 6 Dormer alteration                                                                                                                                   |
| 7 Window addition                                                                                                                                     |
| 8 Window removed                                                                                                                                      |
| 9 Previous interal rendered wall repaired<br>and made suitable for outdoor external<br>facing. Finished with paint to match<br>existing brick colour. |
| 10 Existing render repaired                                                                                                                           |
|                                                                                                                                                       |
|                                                                                                                                                       |
|                                                                                                                                                       |
|                                                                                                                                                       |
|                                                                                                                                                       |
|                                                                                                                                                       |
|                                                                                                                                                       |
|                                                                                                                                                       |
|                                                                                                                                                       |
| _                                                                                                                                                     |

| Netherhall Gardens     |         |  |  |
|------------------------|---------|--|--|
| 13 Netherhall Gardens, | NW3 5RN |  |  |
|                        |         |  |  |

Project No. Issue Date Revision
349R 20/02/2020
Drawn Checked

Tender
Proposed Elevations External Works
Scale 1:100(A3)

Drawing No.
West Elevation AP.04.3

Tel: +44 (0)2072500090 www.re-creo.eu 195-199 Grays Inn Road, London,WC1X 8UL