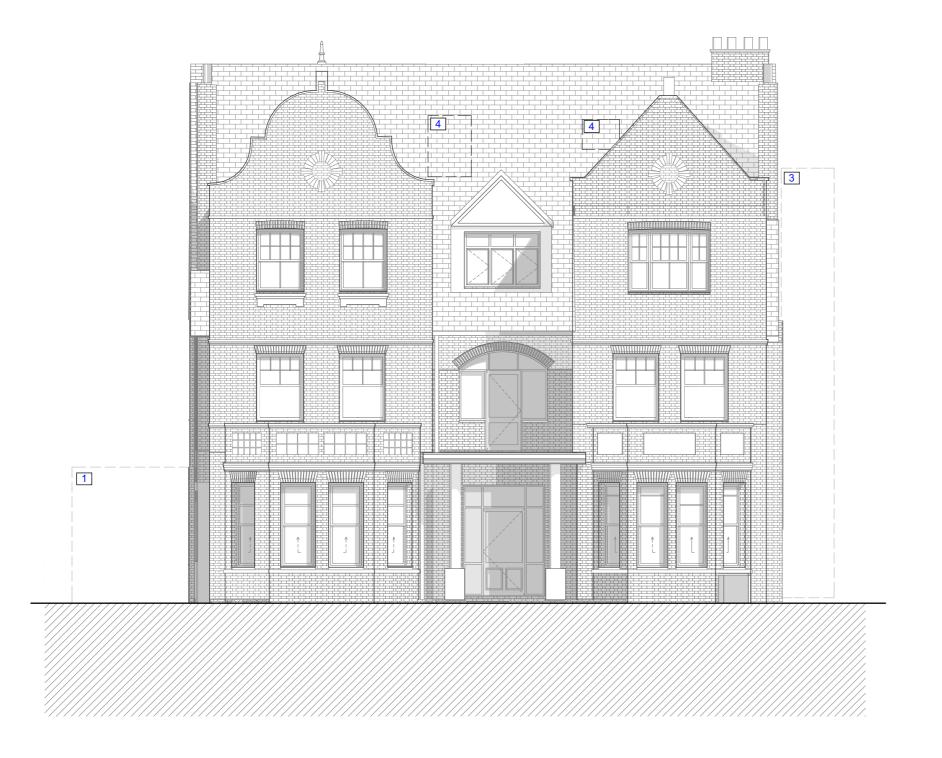

1 Side extension removed

2 Dormers added

3 External staircase removed

4 Dormers removed

5 Window alteration

6 Dormer alteration

7 Window addition

8 Window removed

9 Previous interal rendered wall repaired and made suitable for outdoor external facing. Finished with paint to match existing brick colour.

10 Existing render repaired

|    | Date     | Description      | Rev |
|----|----------|------------------|-----|
| P  | 01/05/20 | Update elevation | Α   |
| 1: |          |                  |     |