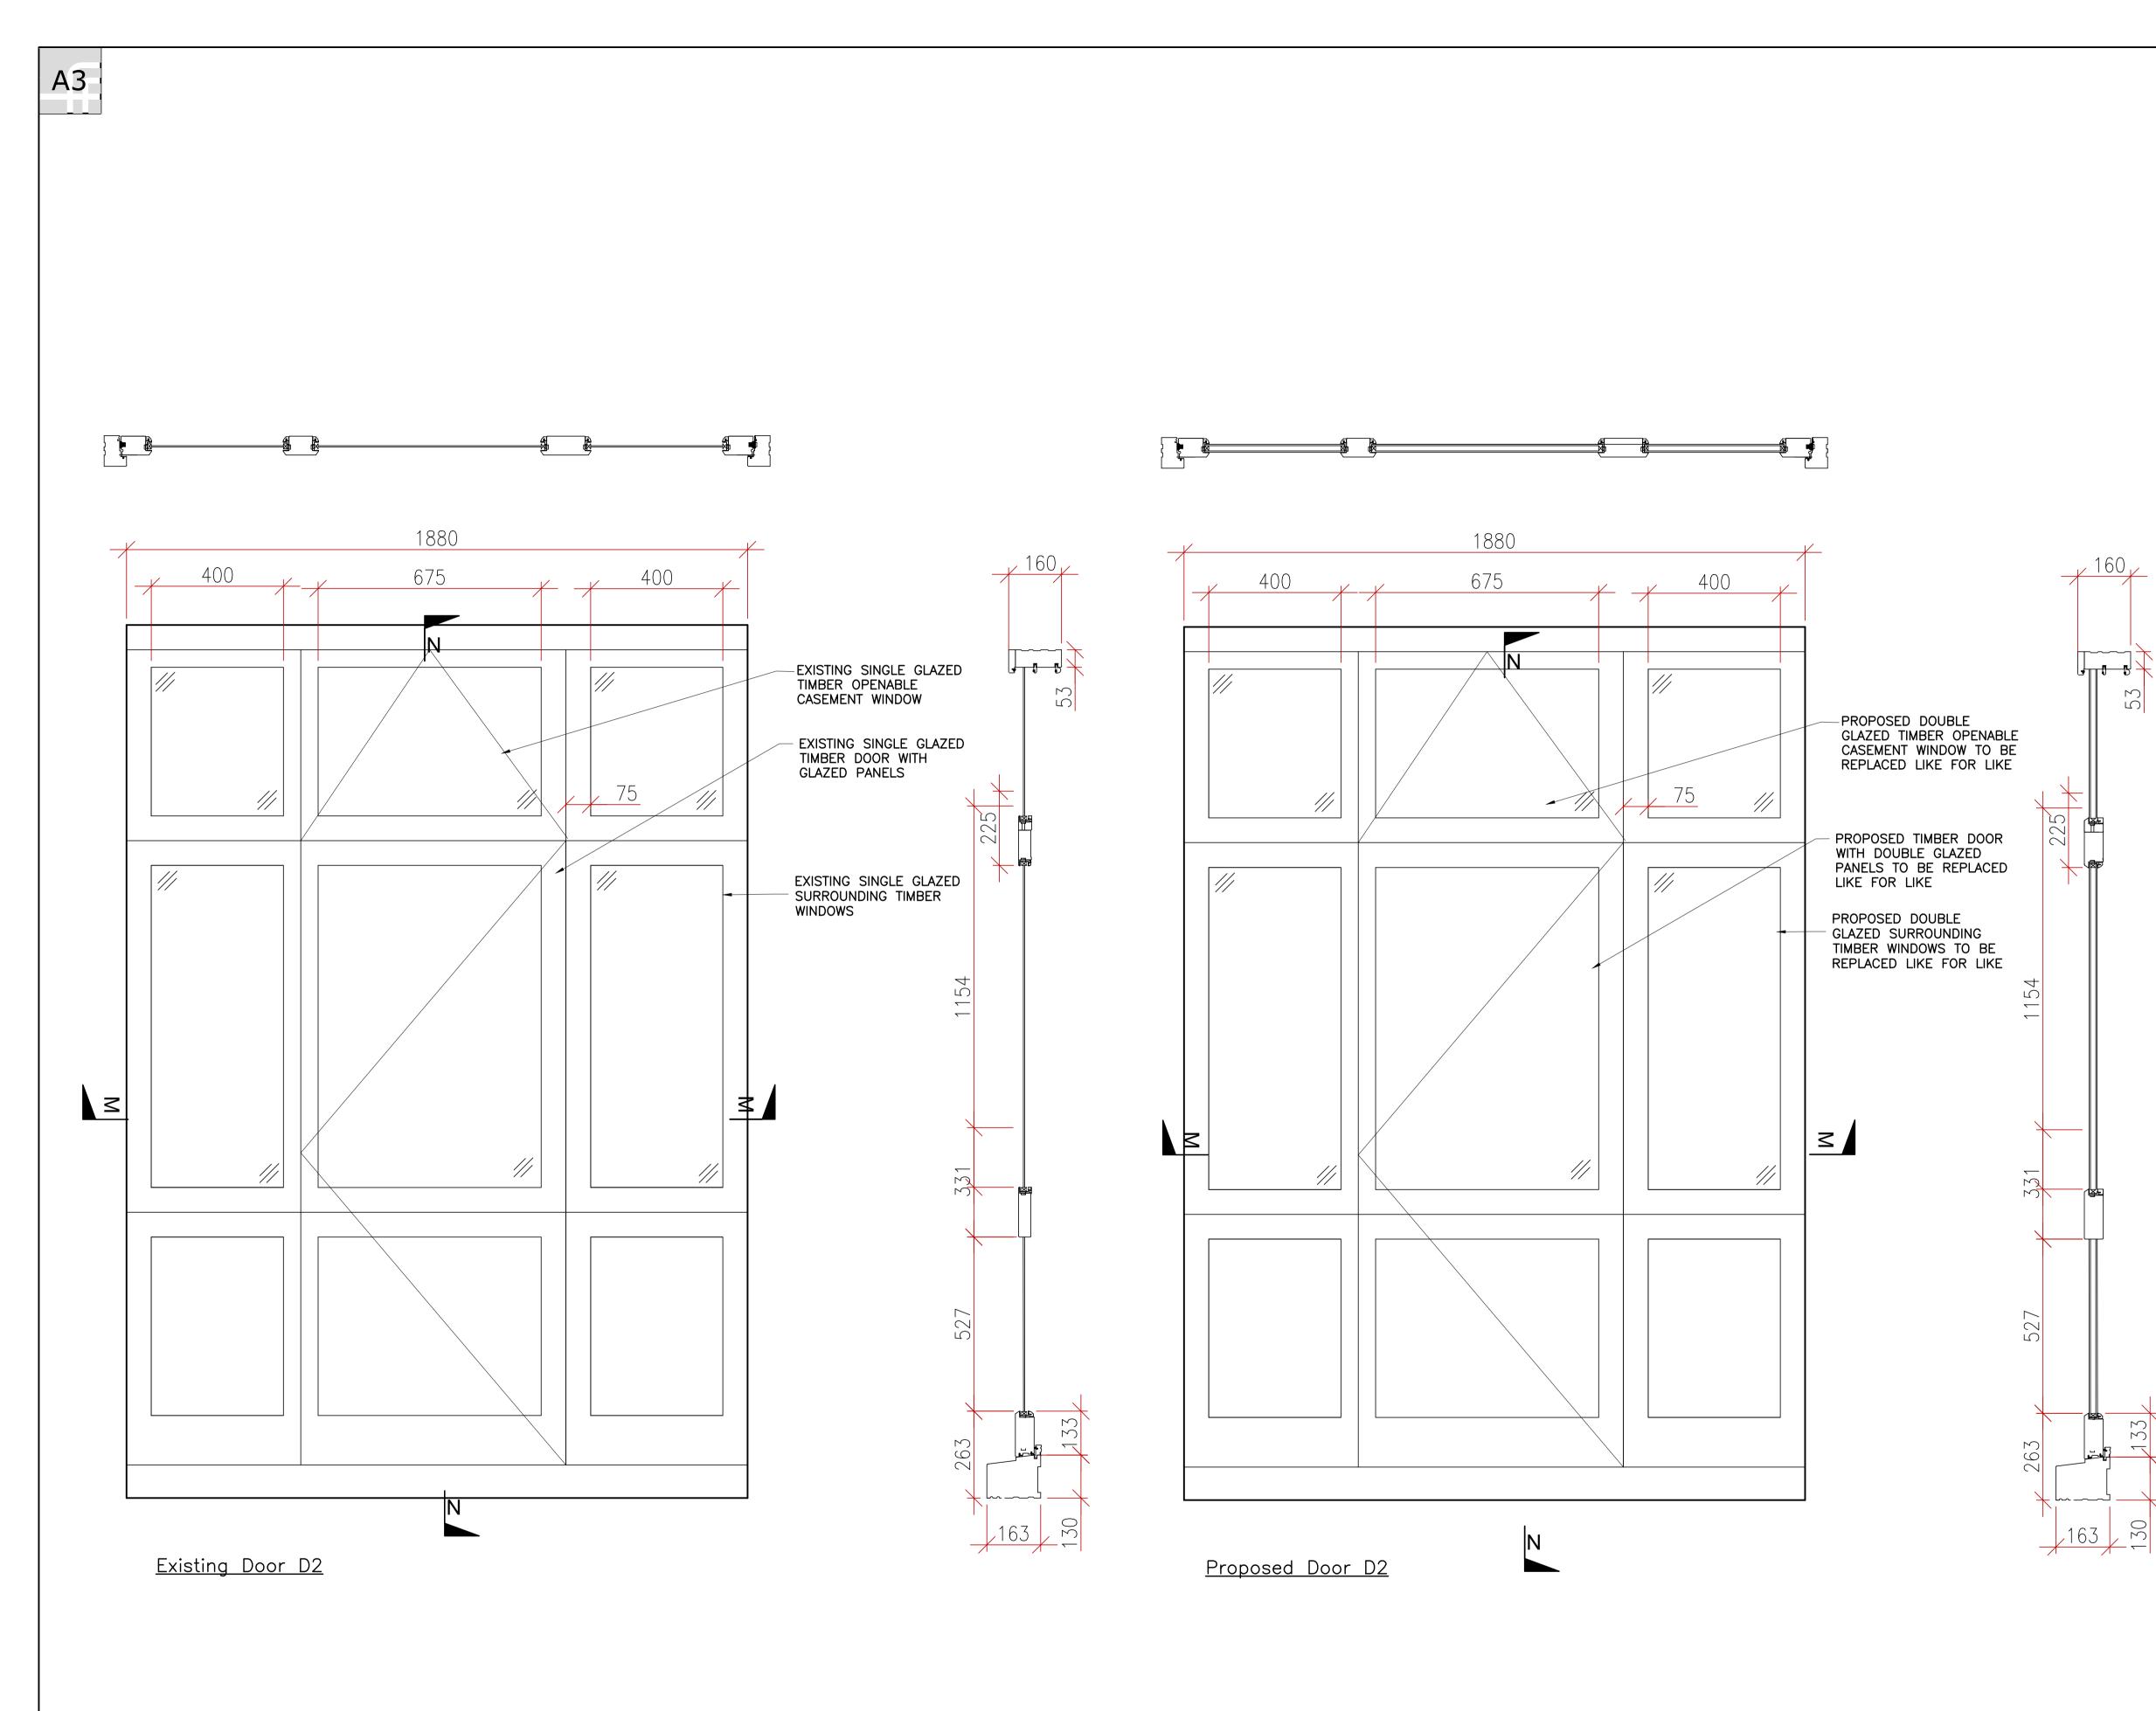

SCALE 1:20

| METRES      | 0 | 0.2 | 0.4 |
|-------------|---|-----|-----|
|             |   |     |     |
| MILLIMETRES | 0 | 10  | 20  |

0.6

30

0.8

40

50



Drawing Title:

## **EXISTING & PROPOSED** DOOR DETAIL D2

## Status: PLANNING ISSUE

|                                     |           |                     | -           |                 |     |             |        |     |
|-------------------------------------|-----------|---------------------|-------------|-----------------|-----|-------------|--------|-----|
| Drawn By:                           | Designe   | •                   |             |                 | By: | •••         |        | By: |
| MF                                  | MF        |                     | RK          |                 |     | BG