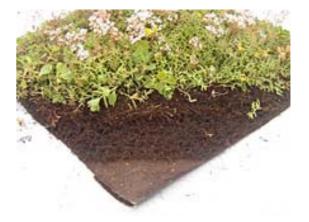

Product information on sedum roof covering from manufacturer:

Enviromat is a living carpet of sedum plants for outdoor use and one of the lowest maintenance garden products available in the UK.

Grown on to a special matting for strength, versatility and easy installation, Enviromat comes complete with mature sedum plants already established in a life-times supply of growing medium.

Enviromat includes a varied mix of flowering sedum plants for all year round colour and texture. With Enviromat there is no need for mowing or deadheading. Enviromat can help attract wildlife to a location and is suitable for numerous applications including:

## Plant Species in Enviromat

S. album kamtschaticum pulchellum S. spurium S. sexangulare S. acre

Enviromat and sedum has many benefits for wildlife, for the environment and for our own health and wellbeing.

## SEDUM ROOF COVERING

White Stonecrop S. Gold Sedum S. Widow's Cross S.reflexum Crooked Yellow Stonecrop Two-row stonecrop Tasteless stonecrop Biting stonecrop Saxifragia granulata Meadow Saxifrage