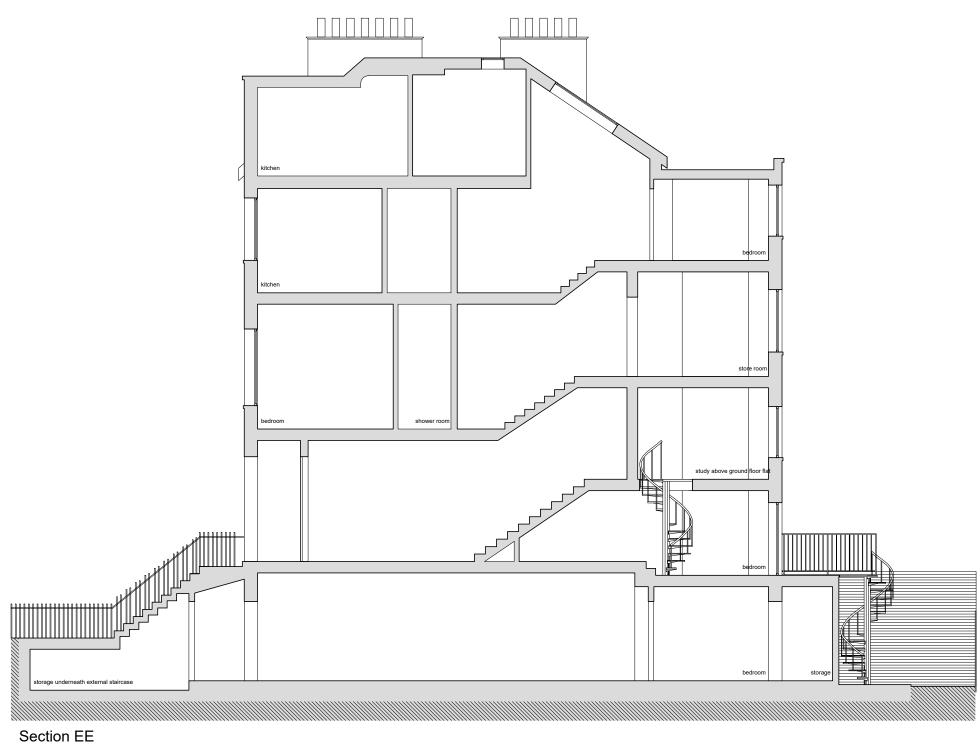

Existing

| REVISION HI | STORY |
|-------------|-------|
|-------------|-------|

| Rev | Description | Date     | Drawn |
|-----|-------------|----------|-------|
| A   | First Issue | 01.05.20 | JR    |
| В   |             |          |       |
| С   |             |          |       |
| D   |             |          |       |

| Applicant: |                                                           | Site:                     |  |
|------------|-----------------------------------------------------------|---------------------------|--|
|            | Mr. Mark Joel                                             | 139 Fellows Road, NW3 3JJ |  |
| Project:   | Extension of the existing terrace and relocate the stairs |                           |  |

s to the lower ground floor

| Drawing 7 | Γitle: |
|-----------|--------|
|-----------|--------|

| Drawing Title.          |                       |  |
|-------------------------|-----------------------|--|
| Existing section EE     |                       |  |
| Scale:                  | Date:<br>  01.05.2020 |  |
| 100 @ A3                | 01.05.2020            |  |
| Drawing No:             | Status:               |  |
| 2001-PA-18.02.20-09 (A) | Planning Application  |  |
|                         |                       |  |