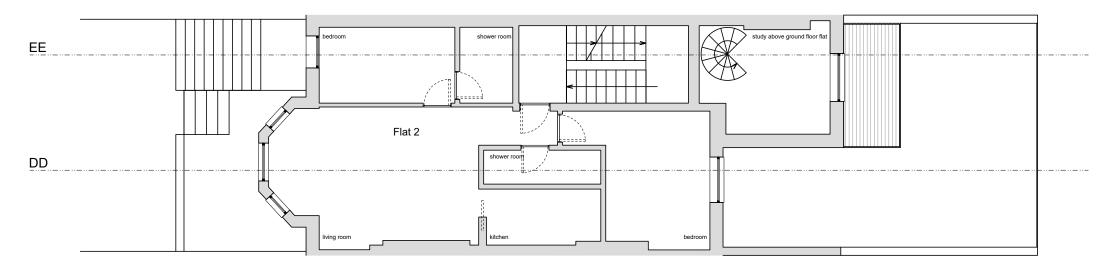

Second Floor Plan Existing

First Floor Plan Existing

| REVISION HISTORY: |             |          |       |  |
|-------------------|-------------|----------|-------|--|
| Rev               | Description | Date     | Drawn |  |
| A                 | First Issue | 01.05.20 | JR    |  |
| В                 |             |          |       |  |
| С                 |             |          |       |  |
| D                 |             |          |       |  |

the lower ground floor

| Drawing Title:                        |                      |  |  |  |  |
|---------------------------------------|----------------------|--|--|--|--|
| Existing first and second floor plans |                      |  |  |  |  |
| Scale:                                | Date:<br>01.05.2020  |  |  |  |  |
| 100 @ A3                              | 01.05.2020           |  |  |  |  |
| Drawing No:                           | Status:              |  |  |  |  |
| 2001-PA-18.02.20-03 (A)               | Planning Application |  |  |  |  |