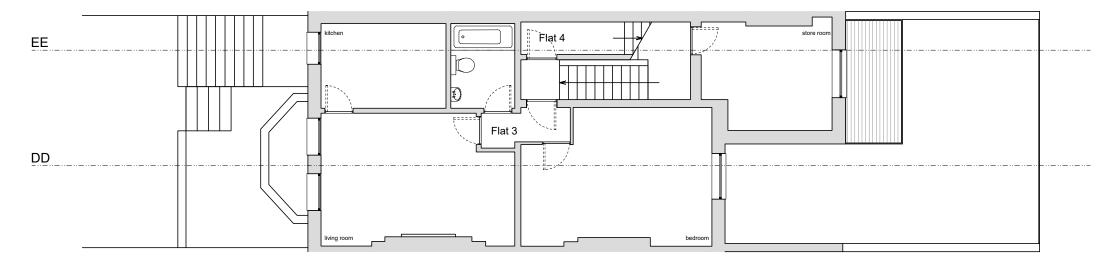

Second Floor Plan Existing

First Floor Plan Existing

| REVISION HISTORY: |             |          |       |  |
|-------------------|-------------|----------|-------|--|
| Rev               | Description | Date     | Drawn |  |
| A                 | First Issue | 01.05.20 | JR    |  |
| В                 |             |          |       |  |
| С                 |             |          |       |  |
| D                 |             |          |       |  |

the lower ground floor

| Drawing Title:                        |                      |  |  |  |  |
|---------------------------------------|----------------------|--|--|--|--|
| Existing first and second floor plans |                      |  |  |  |  |
| Scale:                                | Date:<br>01.05.2020  |  |  |  |  |
| 100 @ A3                              | 01.05.2020           |  |  |  |  |
| Drawing No:                           | Status:              |  |  |  |  |
| 2001-PA-18.02.20-03 (A)               | Planning Application |  |  |  |  |