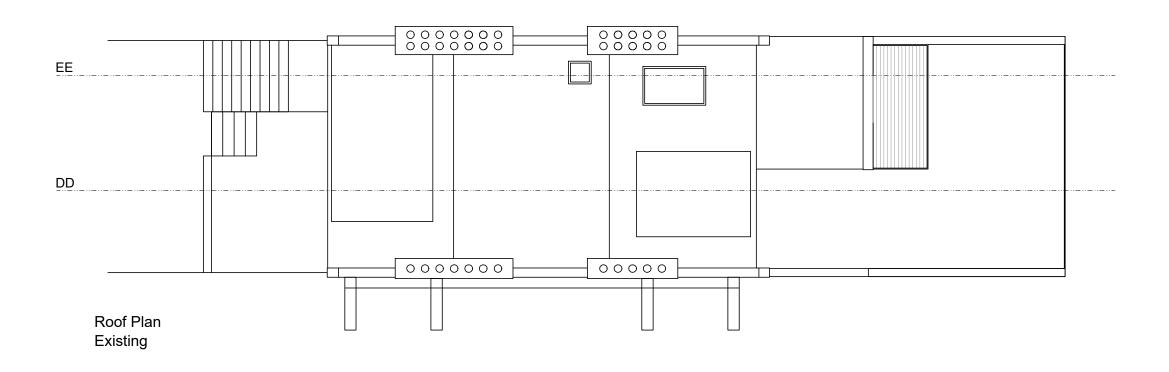

Third Floor Plan Existing

| REVISION HISTORY: |             |          |       |  |
|-------------------|-------------|----------|-------|--|
| Rev               | Description | Date     | Drawn |  |
| A                 | First Issue | 01.05.20 | JR    |  |
| В                 |             |          |       |  |
| С                 |             |          |       |  |
| D                 |             |          |       |  |

| 8                             |                      |  |  |  |
|-------------------------------|----------------------|--|--|--|
| Drawing Title:                |                      |  |  |  |
| Existing third and roof plans |                      |  |  |  |
| Scale:                        | Date:<br>01.05.2020  |  |  |  |
| 100 @ A3                      | 01.05.2020           |  |  |  |
| Drawing No:                   | Status:              |  |  |  |
| 2001-PA-18.02.20-04 (A)       | Planning Application |  |  |  |