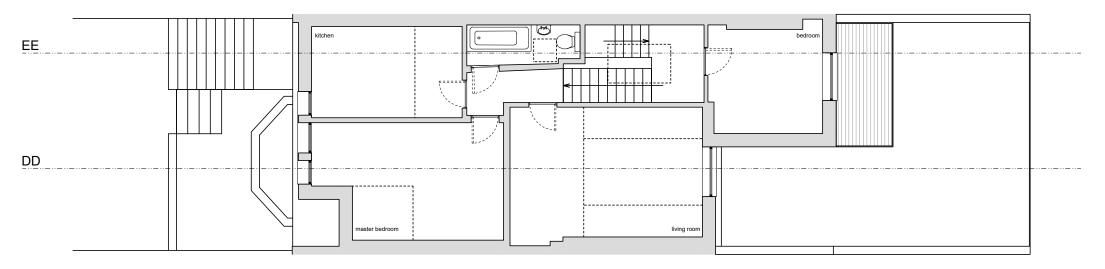

Third Floor Plan Existing

| REVISION HISTORY: |             |          |       |  |
|-------------------|-------------|----------|-------|--|
| Rev               | Description | Date     | Drawn |  |
| A                 | First Issue | 01.05.20 | JR    |  |
| В                 |             |          |       |  |
| С                 |             |          |       |  |
| D                 |             |          |       |  |

| 8                             |                      |  |  |  |
|-------------------------------|----------------------|--|--|--|
| Drawing Title:                |                      |  |  |  |
| Existing third and roof plans |                      |  |  |  |
| Scale:                        | Date:<br>01.05.2020  |  |  |  |
| 100 @ A3                      | 01.05.2020           |  |  |  |
| Drawing No:                   | Status:              |  |  |  |
| 2001-PA-18.02.20-04 (A)       | Planning Application |  |  |  |