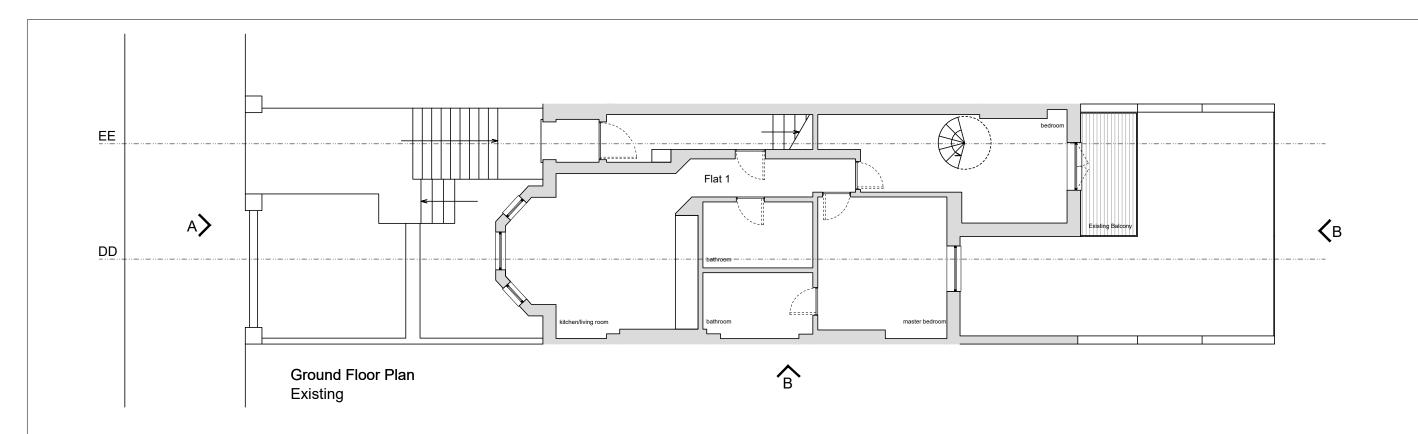

| Applicant:    | Site:                     |  |
|---------------|---------------------------|--|
| Mr. Mark Joel | 139 Fellows Road, NW3 3JJ |  |

Project: Extension of the existing terrace and relocate the stairs to the lower ground floor

| Drawing Title: |
|----------------|
|----------------|

| Drawing Title:                                     |                      |  |  |  |
|----------------------------------------------------|----------------------|--|--|--|
| Existing lower ground floor and ground floor plans |                      |  |  |  |
| Scale:                                             | Date:<br>01.05.2020  |  |  |  |
| 100 @ A3                                           | 01.05.2020           |  |  |  |
| Drawing No:                                        | Status:              |  |  |  |
| 2001-PA-01.05.20-02 (A)                            | Planning Application |  |  |  |