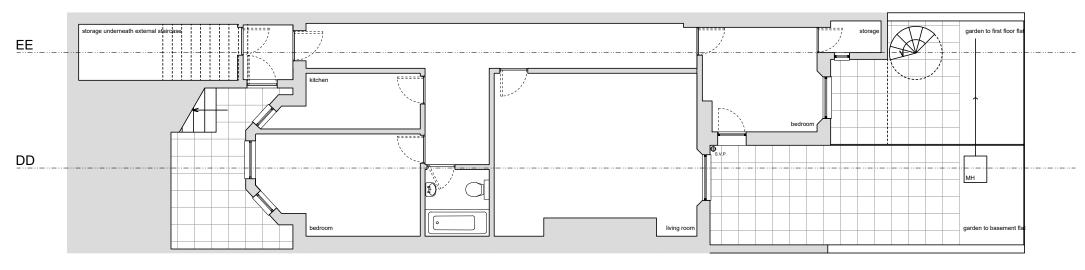

Lower Ground Floor Plan Existing

|     | REVIOLOR THO TORT: |          |       |  |  |
|-----|--------------------|----------|-------|--|--|
| Rev | Description        | Date     | Drawn |  |  |
| A   | First Issue        | 01.05.20 | JR    |  |  |
| В   |                    |          |       |  |  |
| С   |                    |          |       |  |  |
| D   |                    |          |       |  |  |

| Applicant:    | Site:                     |  |
|---------------|---------------------------|--|
| Mr. Mark Joel | 139 Fellows Road, NW3 3JJ |  |

Project: Extension of the existing terrace and relocate the stairs to the lower ground floor

| Drawing Title: |
|----------------|
|----------------|

| Drawing Title:                                     |                      |  |  |  |
|----------------------------------------------------|----------------------|--|--|--|
| Existing lower ground floor and ground floor plans |                      |  |  |  |
| Scale:                                             | Date:<br>01.05.2020  |  |  |  |
| 100 @ A3                                           | 01.05.2020           |  |  |  |
| Drawing No:                                        | Status:              |  |  |  |
| 2001-PA-01.05.20-02 (A)                            | Planning Application |  |  |  |