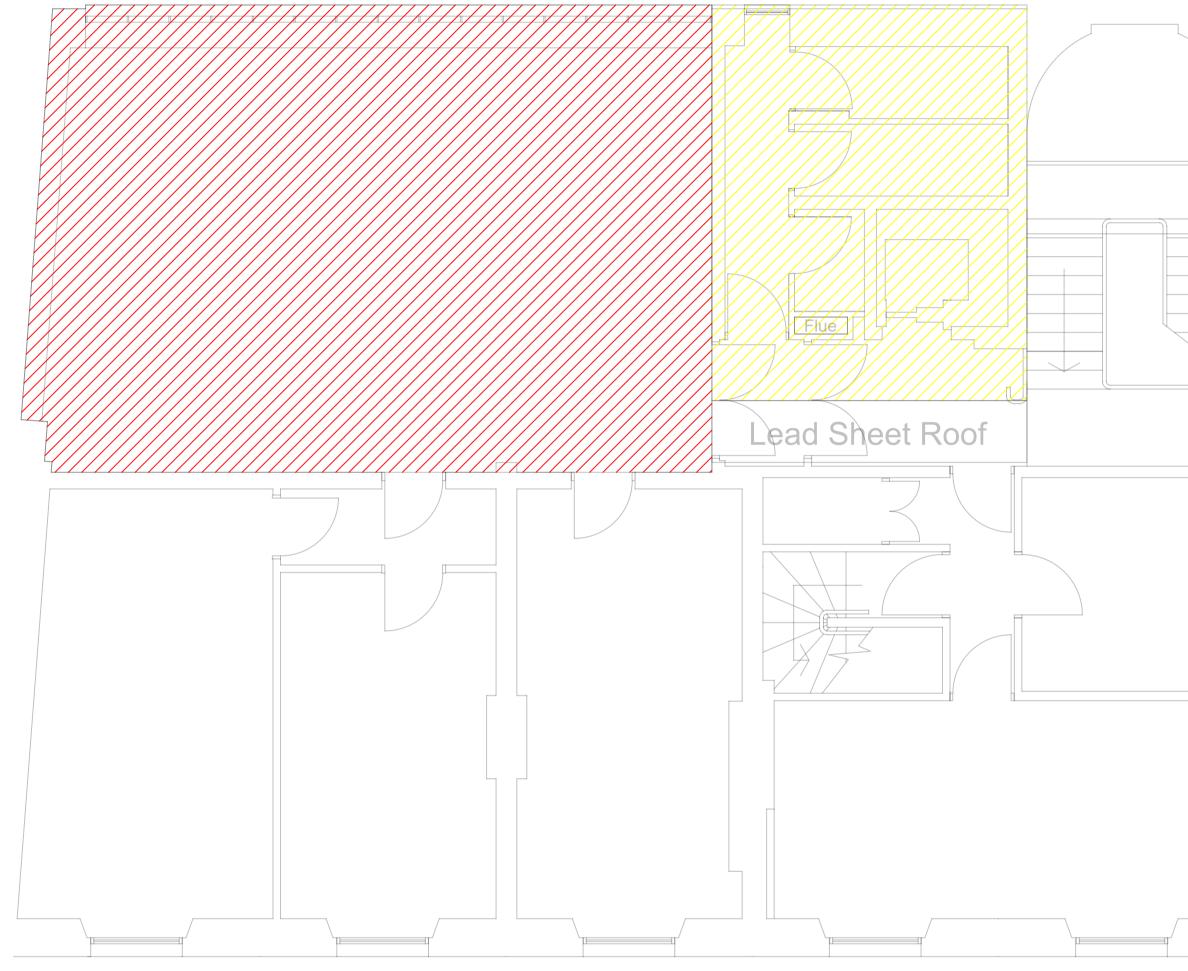

Roof 2 Roof to receive new mineral felt waterproofing system.

Roof 3 Roof to receive new cold applied liquid waterproofing system.

Oswicks Ltd (Head Office) 5/7 Head Street, Halstead Essex, CO9 2AT

Tel: 01787 477559 Email: info@oswick.co.uk www.oswicks.co.uk Web:

Client :- Overbury

Site :- Natwest Branch Holborn, Londo

Roof Plan - Third Floor (Roof 2 & 3) Scale - 1:50

| Plan Type :-  | Т             | Paper Size :-                                                   | A1                                   | Scale :-                            | As indicated                                   |                                                |
|---------------|---------------|-----------------------------------------------------------------|--------------------------------------|-------------------------------------|------------------------------------------------|------------------------------------------------|
| Start Date :- | 17-03-2020    | Revision :-                                                     | -                                    | Updated :-                          | -                                              |                                                |
| Drawn By :-   | RC / PW       | Note :-                                                         | -                                    |                                     |                                                |                                                |
|               | Start Date :- | Plan Type :- T   Start Date :- 17-03-2020   Drawn By :- RC / PW | Start Date :- 17-03-2020 Revision :- | Start Date :- 17-03-2020 Revision : | Start Date :- 17-03-2020 Revision : Updated :- | Start Date :- 17-03-2020 Revision :- Updated : |

Detail Shown :- Roof Plan - Area 2 & 3

Plan No. :- 20-080-AS-03