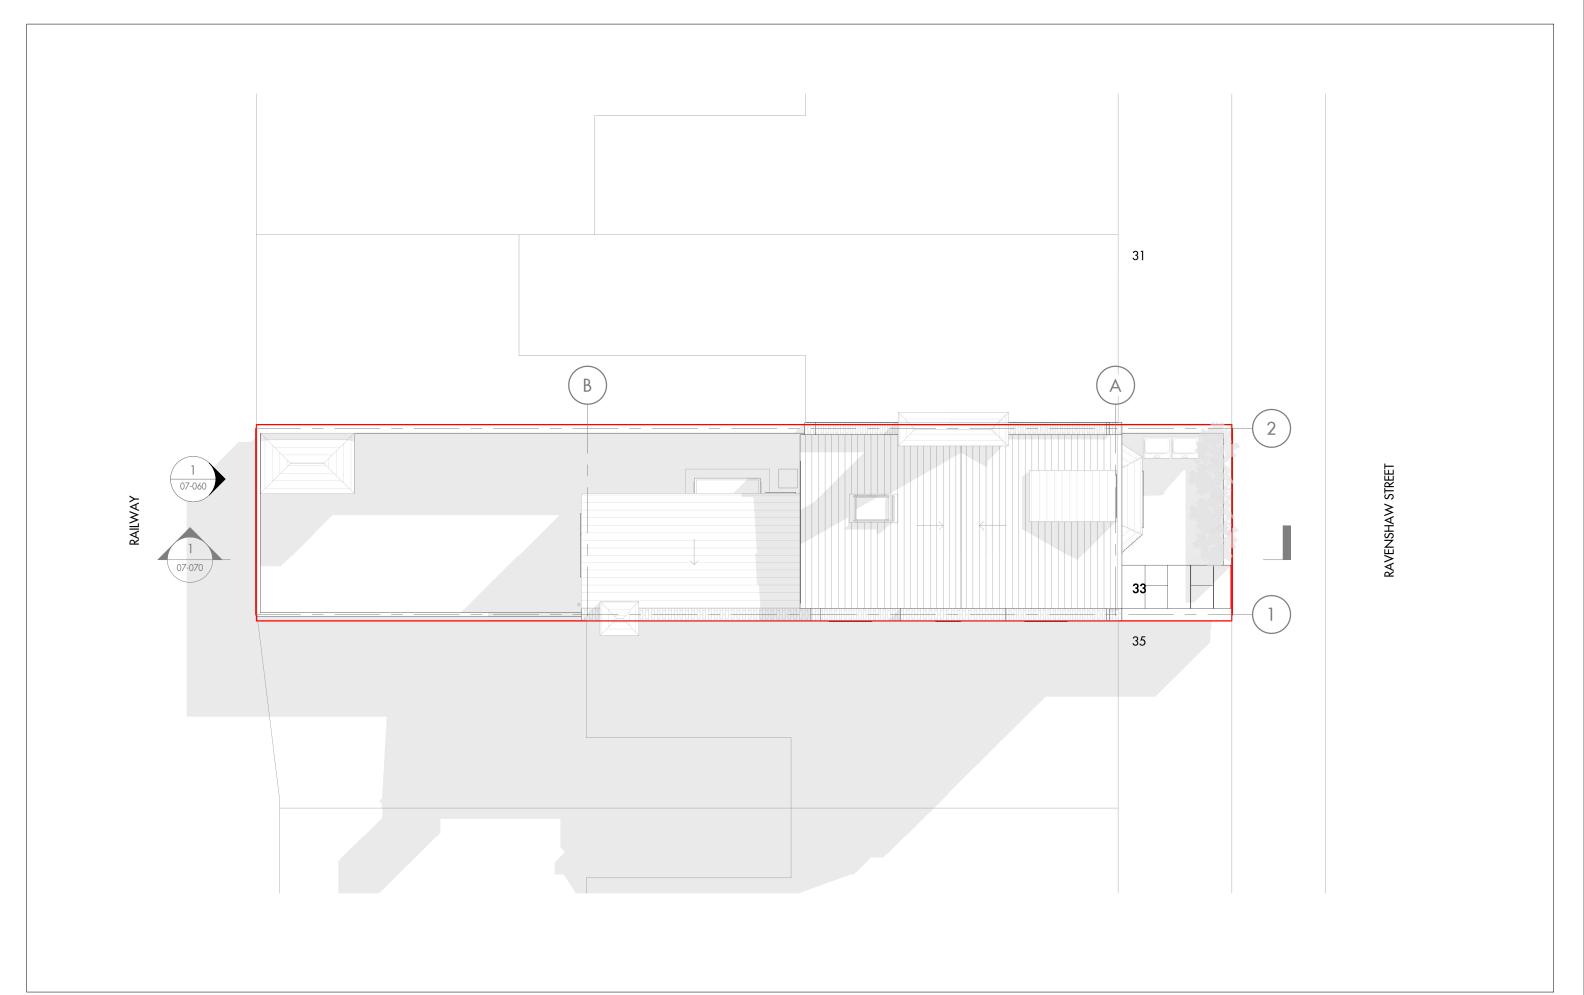

33 RAVENSHAW STREET Existing Roof Plan EXISTING DRAWINGS 0001-07-051 SCALE 1:100@A3