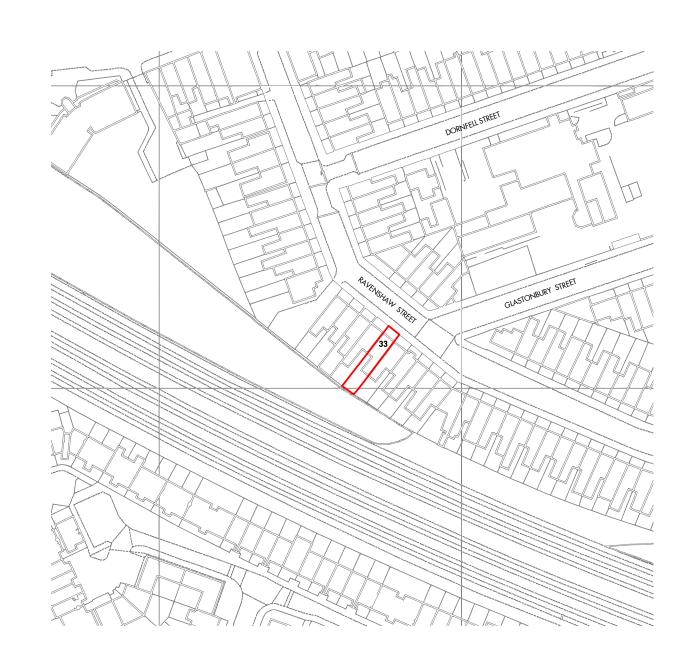

|                                                                                                                                                                                                          | REV | DATE     | DESCRIPTION         | CKD |                 |
|----------------------------------------------------------------------------------------------------------------------------------------------------------------------------------------------------------|-----|----------|---------------------|-----|-----------------|
| NOTES                                                                                                                                                                                                    | P1  | 04/05/20 | ISSUED FOR PLANNING | RE  |                 |
| NOTES  All dimensions are approximate for planning and building regulation purposes.  All dimensions and levels to be checked on site.  Boundaries are indicative only and are to be verified by others. |     |          |                     |     | 0 50.00m 100.0m |
|                                                                                                                                                                                                          |     |          |                     |     |                 |
|                                                                                                                                                                                                          |     |          |                     |     |                 |
|                                                                                                                                                                                                          |     |          |                     |     | -               |
|                                                                                                                                                                                                          |     |          |                     |     |                 |

33 RAVENSHAW STREET
Site Location Plan
EXISTING DRAWINGS
0001-07-001

SCALE 1:1250@A3