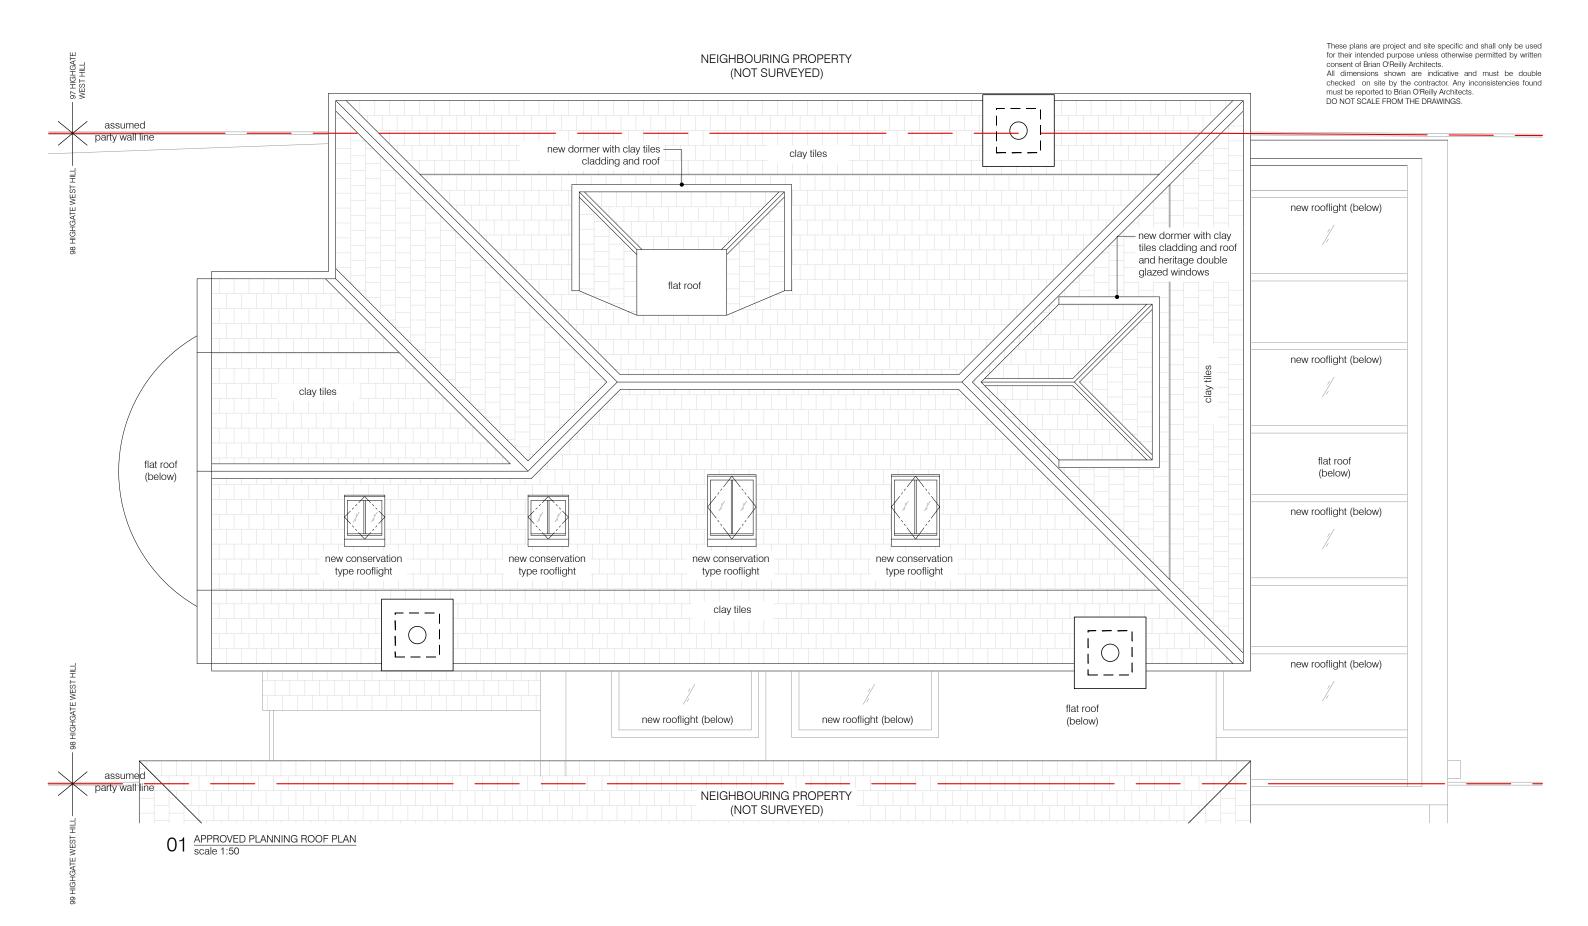

APPROVED PLANNING NORTH (SIDE) ELEVATION

23.10.2017

| 0 | 1 | I | 2 |  | 5m |
|---|---|---|---|--|----|
|   |   |   |   |  |    |

| project                                                                                                                                    | status / number                          | scale              |
|--------------------------------------------------------------------------------------------------------------------------------------------|------------------------------------------|--------------------|
| 98 HIGHGATE WEST HILL N6 6NR                                                                                                               | planning / 442-104-P                     | 1:50 @ A3          |
| BRIAN O'REILLY ARCHITECTS 31 Oval Road, London, NW1 7EA +44 (0)20 7267 1184 www.brianoreillyarchitects.com mail@brianoreillyarchitects.com | drawing<br>APROVED PLANNING<br>ROOF PLAN | date<br>23.10.2017 |