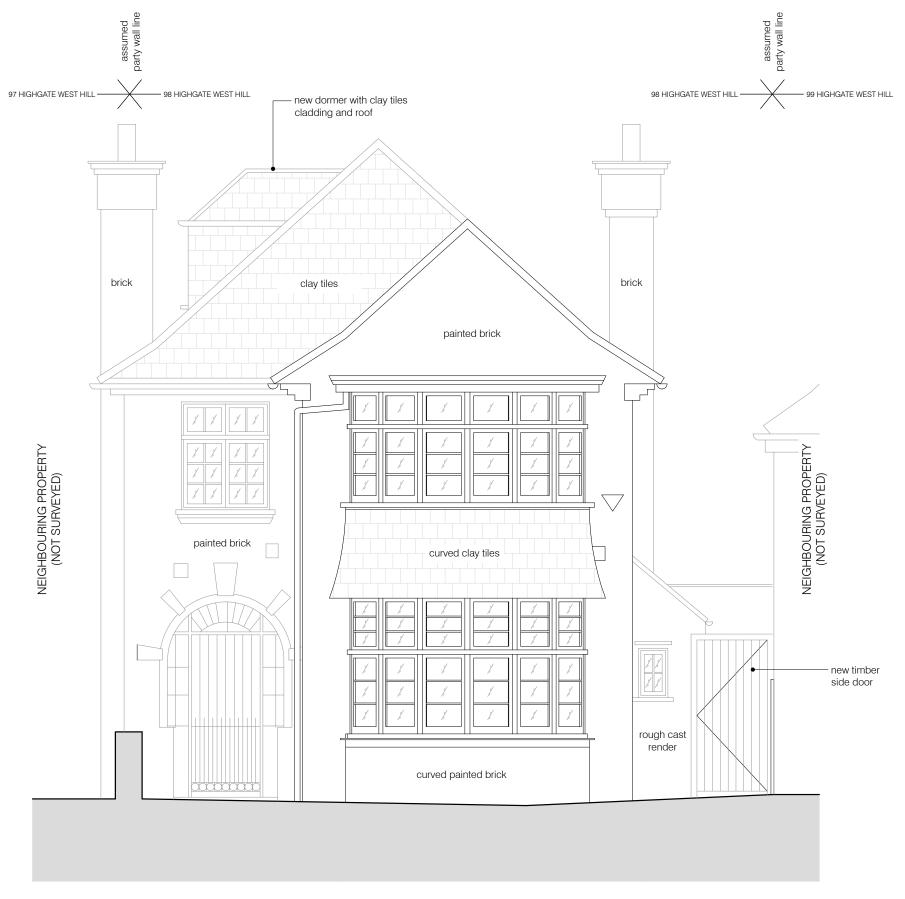

01 APPROVED PLANNING WEST (FRONT) ELEVATION scale 1:50

0 1 2 5m

project status / number scale
98 HIGHGATE WEST HILL N6 6NR planning / 442-200-P 1:50 @ A3

BRIAN O'REILLY ARCHITECTS

31 Oval Road, London, NW1 7EA +44 (0)20 7267 1184 www.brianoreillyarchitects.com mail@brianoreillyarchitects.com

APPROVED PLANNING WEST 23.10.2017 (FRONT) ELEVATION

These plans are project and site specific and shall only be used for their intended purpose unless otherwise permitted by written consent of Brian O'Reilly Architects.

All dimensions shown are indicative and must be double checked on site by the contractor. Any inconsistencies found must be reported to Brian O'Reilly Architects.

DO NOT SCALE FROM THE DRAWINGS.

 $01 \,\, {\textstyle \frac{{\sf APPROVED\ PLANNING\ EAST\ (REAR)\ ELEVATION}{{\sf scale}\,\, 1:50}}}$ 