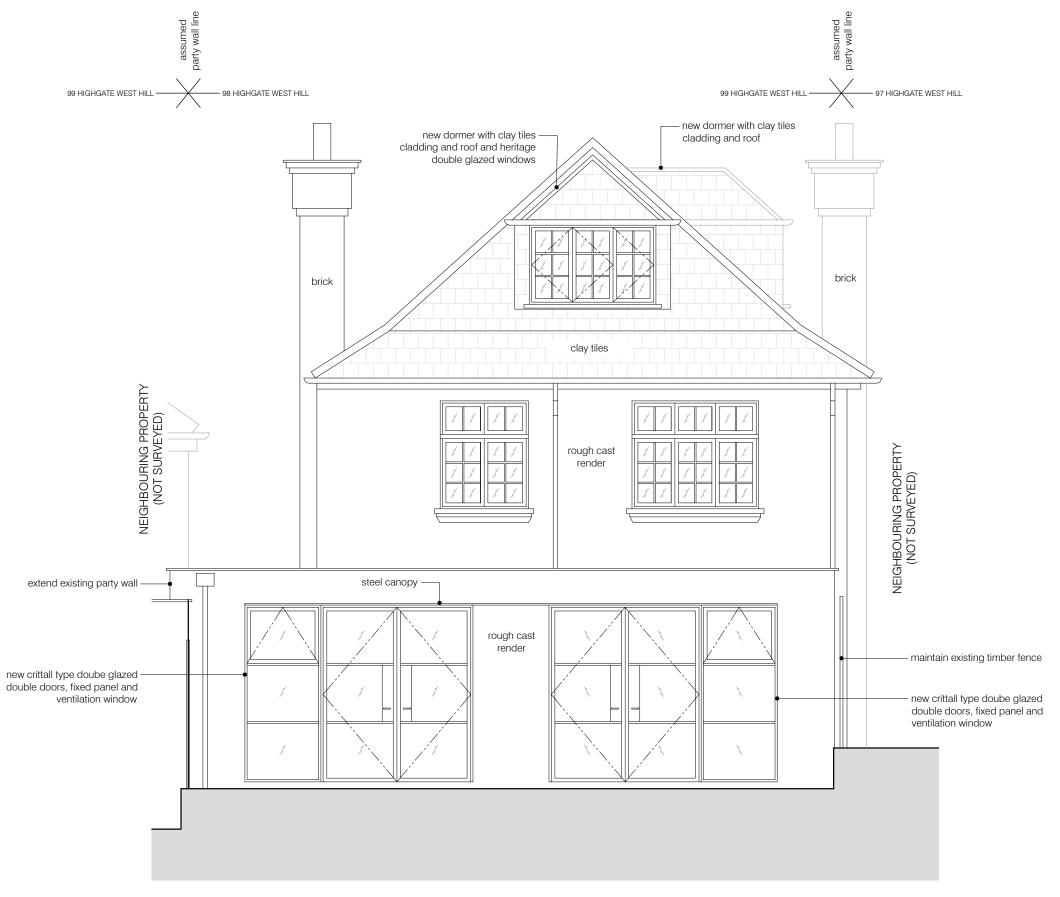

All dimensions shown are indicative and must be double checked on site by the contractor. Any inconsistencies found must be reported to Brian O'Reilly Architects.

DO NOT SCALE FROM THE DRAWINGS.

 $01 \,\, {\textstyle \frac{{\sf APPROVED\ PLANNING\ EAST\ (REAR)\ ELEVATION}{{\sf scale}\,\, 1:50}}}$ 

project status / number 98 HIGHGATE WEST HILL N6 6NR planning / 442-201-P 1:50 @ A3 BRIAN O'REILLY ARCHITECTS

31 Oval Road, London, NW1 7EA +44 (0)20 7267 1184 www.brianoreillyarchitects.com mail@brianoreillyarchitects.com

APPROVED PLANNING EAST 23.10.2017 (REAR) ELEVATION

These plans are project and site specific and shall only be used for their intended purpose unless otherwise permitted by written consent of Brian O'Reilly Architects.

All dimensions shown are indicative and must be double checked on site by the contractor. Any inconsistencies found must be reported to Brian O'Reilly Architects.

DO NOT SCALE FROM THE DRAWINGS.

These plans are project and site specific and shall only be used for their intended purpose unless otherwise permitted by written consent of Brian O'Reilly Architects.