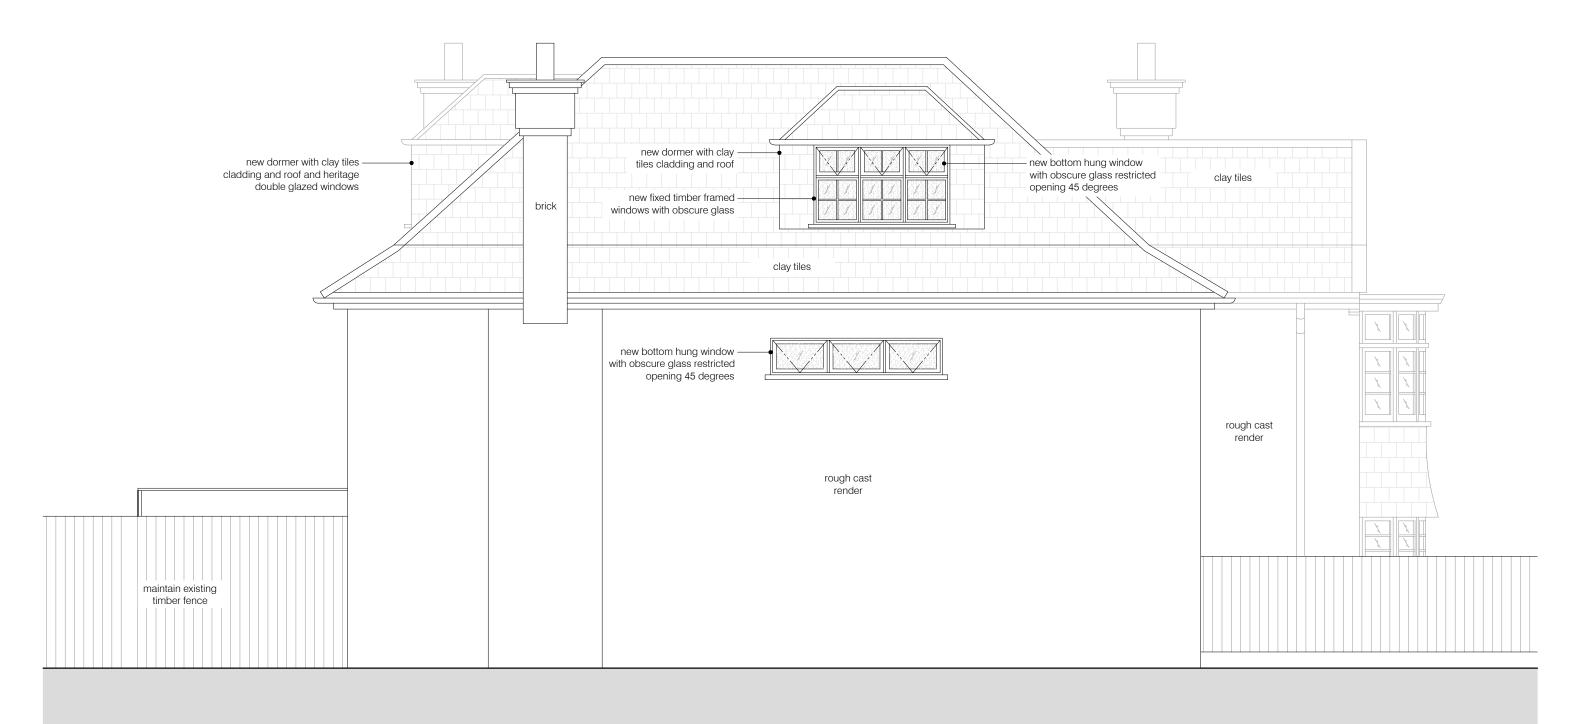

All dimensions shown are indicative and must be double checked on site by the contractor. Any inconsistencies found must be reported to Brian O'Reilly Architects.

DO NOT SCALE FROM THE DRAWINGS.

These plans are project and site specific and shall only be used for their intended purpose unless otherwise permitted by written consent of Brian O'Reilly Architects.

All dimensions shown are indicative and must be double checked on site by the contractor. Any inconsistencies found must be reported to Brian O'Reilly Architects.

DO NOT SCALE FROM THE DRAWINGS.

 $01 \ \, \frac{\text{APPROVED PLANNING NORTH (SIDE) ELEVATION}}{\text{scale 1:50}}$ 

5m

status / number 98 HIGHGATE WEST HILL N6 6NR planning / 442-203-P 1:50 @ A3 BRIAN O'REILLY ARCHITECTS

31 Oval Road, London, NW1 7EA +44 (0)20 7267 1184 www.brianoreillyarchitects.com mail@brianoreillyarchitects.com

APPROVED PLANNING NORTH (SIDE) ELEVATION

23.10.2017

| 0 | 1 | I | 2 |  | 5m |
|---|---|---|---|--|----|
|   |   |   |   |  |    |

| project                                                                                                                                    | status / number                          | scale              |
|--------------------------------------------------------------------------------------------------------------------------------------------|------------------------------------------|--------------------|
| 98 HIGHGATE WEST HILL N6 6NR                                                                                                               | planning / 442-104-P                     | 1:50 @ A3          |
| BRIAN O'REILLY ARCHITECTS 31 Oval Road, London, NW1 7EA +44 (0)20 7267 1184 www.brianoreillyarchitects.com mail@brianoreillyarchitects.com | drawing<br>APROVED PLANNING<br>ROOF PLAN | date<br>23.10.2017 |