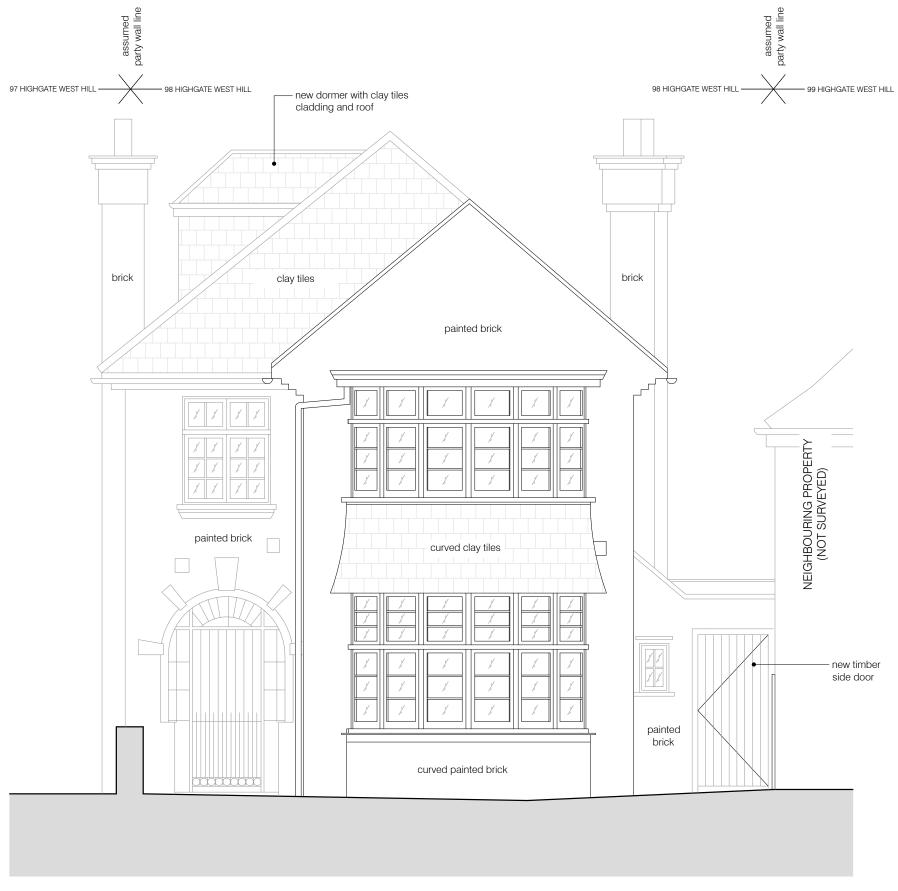

 $01 \,\, \tfrac{\text{AS BUILT WEST (FRONT) ELEVATION}}{\text{scale 1:50}}$ 

98 HIGHGATE WEST HILL N6 6NR

status / number scale
PLANNING/442-200-P\_B 1:50 @ A3

BRIAN O'REILLY ARCHITECTS

project

31 Oval Road, London, NW1 7EA +44 (0)20 7267 1184 AS BUILT WEST (FF www.brianoreillyarchitects.com mail@brianoreillyarchitects.com ELEVATION

AS BUILT WEST (FRONT) 24.03.2020 ELEVATION

These plans are project and site specific and shall only be used for their intended purpose unless otherwise permitted by written consent of Brian O'Reilly Architects.

All dimensions shown are indicative and must be double checked on site by the contractor. Any inconsistencies found must be reported to Brian O'Reilly Architects.

DO NOT SCALE FROM THE DRAWINGS.

 $01 \frac{\text{AS BUILT EAST (BACK) ELEVATION}}{\text{scale 1:50}}$ 