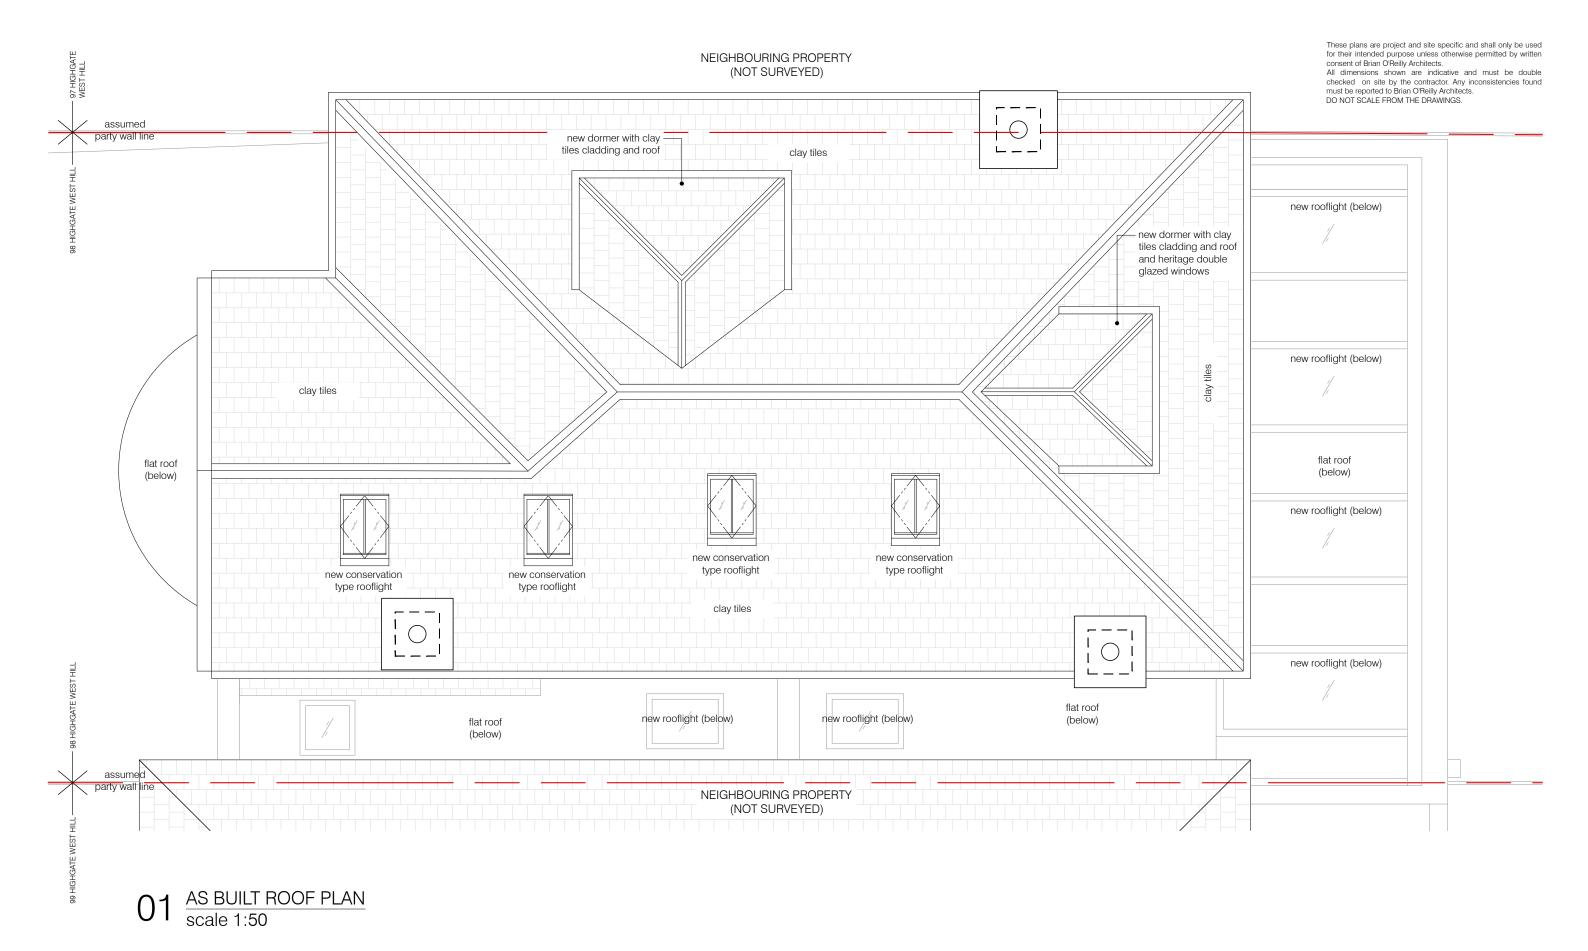

d to Brian O'Reilly Architects.

DO NOT SCALE FROM THE DRAWINGS.

0 1 2 5m

These plans are project and site specific and shall only be used for their intended purpose unless otherwise permitted by written consent of Brian O'Reilly Architects.

All dimensions shown are indicative and must be double checked on site by the contractor. Any inconsistencies found must be reported to Brian O'Reilly Architects.

DO NOT SCALE FROM THE DRAWINGS.



 $01 \,\, \tfrac{\text{AS BUILT NORTH (SIDE) ELEVATION}}{\text{scale 1:50}}$ 

5m

status / number scale 98 HIGHGATE WEST HILL N6 6NR PLANNING/442-203-P\_B 1:50 @ A3 BRIAN O'REILLY ARCHITECTS 24.03.2020

31 Oval Road, London, NW1 7EA +44 (0)20 7267 1184 www.brianoreillyarchitects.com mail@brianoreillyarchitects.com

AS BUILT NORTH (SIDE) **ELEVATION** 





| project 98 HIGHGATE WEST HILL N6 6NR                                                                                                       | status / number<br>PLANNING/442-104-P_B | scale<br>1:50 @ A3 |
|--------------------------------------------------------------------------------------------------------------------------------------------|-----------------------------------------|--------------------|
| BRIAN O'REILLY ARCHITECTS 31 Oval Road, London, NW1 7EA +44 (0)20 7267 1184 www.brianoreillyarchitects.com mail@brianoreillyarchitects.com | drawing<br>AS BUILT ROOF PLAN           | date<br>24.03.2020 |