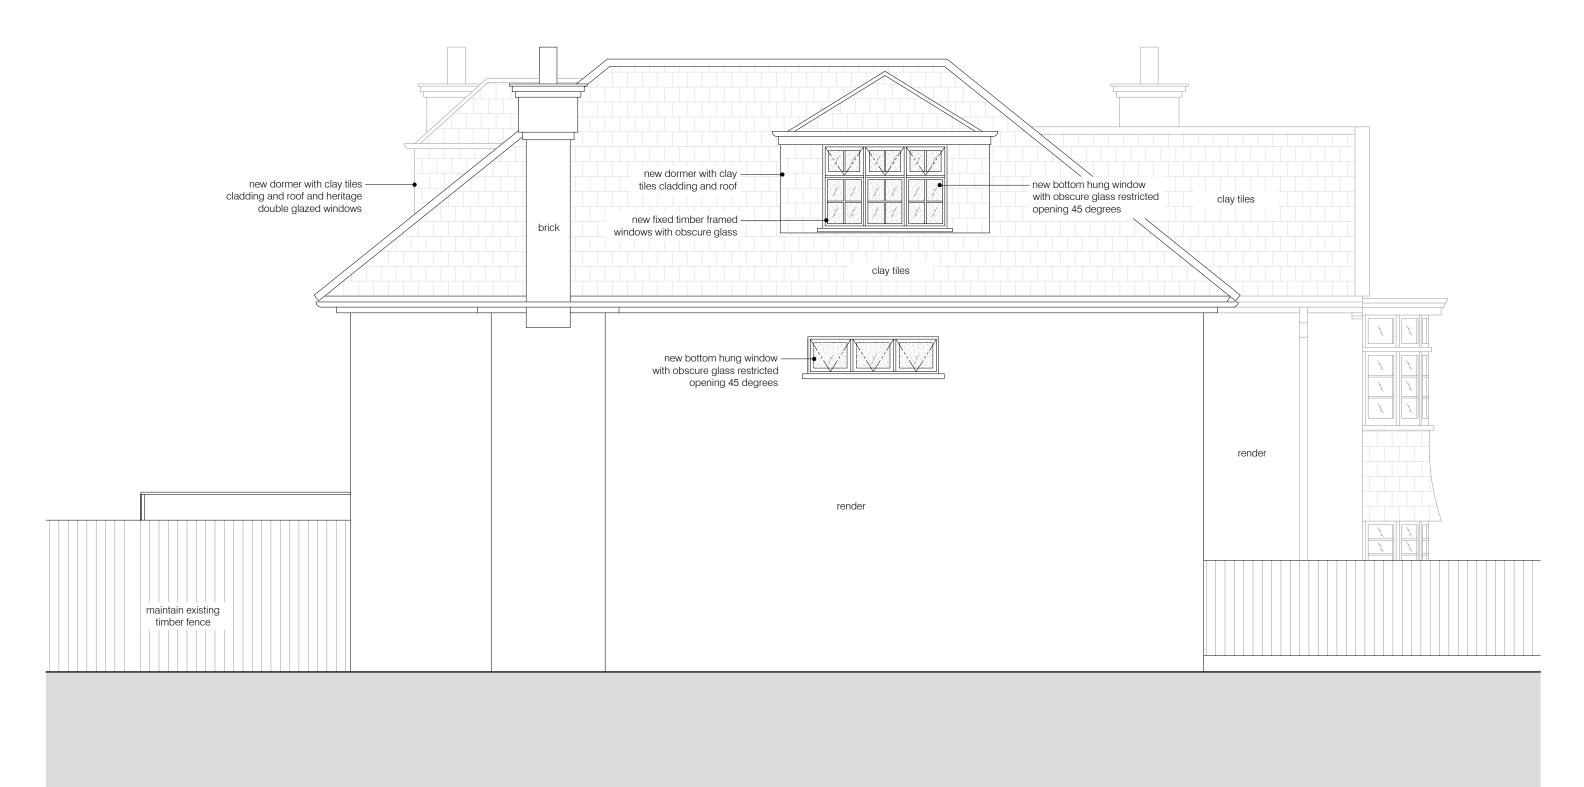

These plans are project and site specific and shall only be used for their intended purpose unless otherwise permitted by written consent of Brian O'Reilly Architects.

All dimensions shown are indicative and must be double checked on site by the contractor. Any inconsistencies found must be reported to Brian O'Reilly Architects.

DO NOT SCALE FROM THE DRAWINGS.

 $01 \,\, \tfrac{\text{AS BUILT NORTH (SIDE) ELEVATION}}{\text{scale 1:50}}$ 

5m

status / number scale 98 HIGHGATE WEST HILL N6 6NR PLANNING/442-203-P\_B 1:50 @ A3 BRIAN O'REILLY ARCHITECTS 24.03.2020

31 Oval Road, London, NW1 7EA +44 (0)20 7267 1184 www.brianoreillyarchitects.com mail@brianoreillyarchitects.com

AS BUILT NORTH (SIDE) **ELEVATION** 

| project 98 HIGHGATE WEST HILL N6 6NR                                                                                                       | status / number<br>PLANNING/442-104-P_B | scale<br>1:50 @ A3 |
|--------------------------------------------------------------------------------------------------------------------------------------------|-----------------------------------------|--------------------|
| BRIAN O'REILLY ARCHITECTS 31 Oval Road, London, NW1 7EA +44 (0)20 7267 1184 www.brianoreillyarchitects.com mail@brianoreillyarchitects.com | drawing<br>AS BUILT ROOF PLAN           | date<br>24.03.2020 |