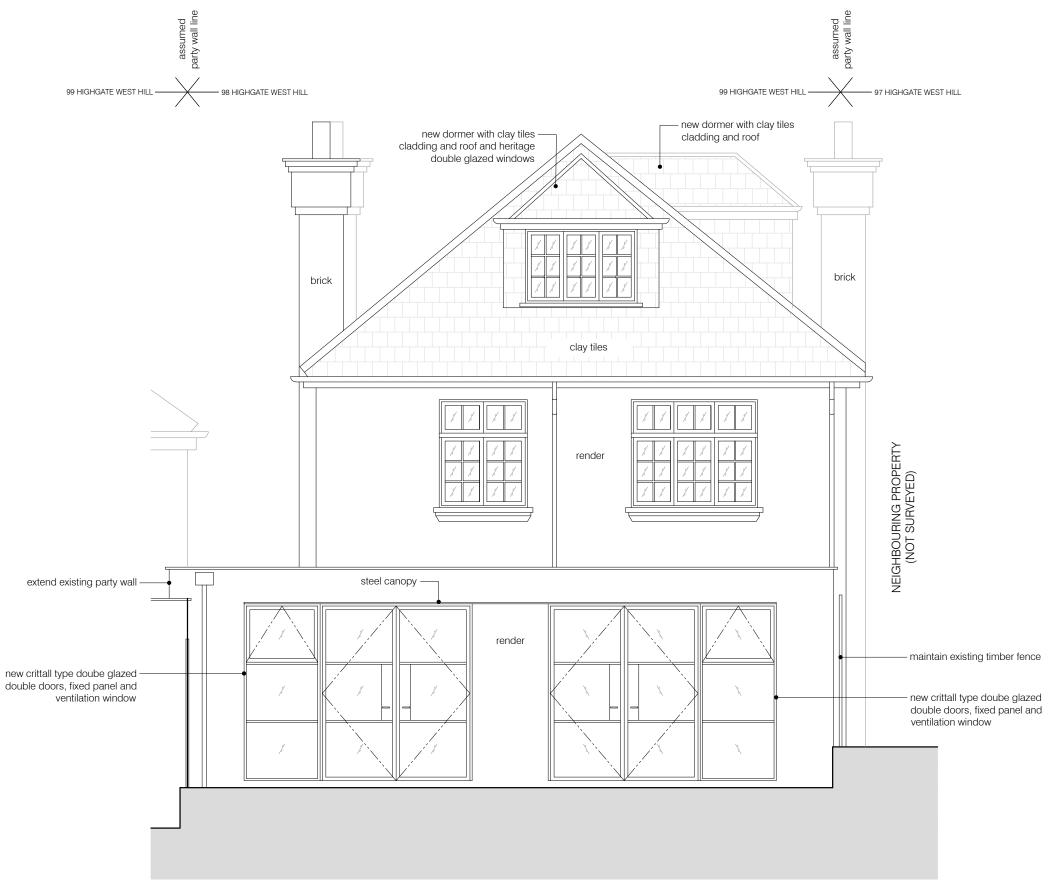

project status / number scale

98 HIGHGATE WEST HILL N6 6NR PLANNING/442-201-P\_B 1:50 @ A3

BRIAN O'REILLY ARCHITECTS drawing date

31 Oval Road, London, NW1 7EA +44 (0)20 7267 1184 www.brianoreillyarchitects.com mail@brianoreillyarchitects.com ELEVATION

status / number scale

PLANNING/442-201-P\_B 1:50 @ A3

date

24.03.2020

These plans are project and site specific and shall only be used for their intended purpose unless otherwise permitted by written consent of Brian O'Reilly Architects.

All dimensions shown are indicative and must be double checked on site by the contractor. Any inconsistencies found must be reported to Brian O'Reilly Architects.

DO NOT SCALE FROM THE DRAWINGS.

0 1 2 5m