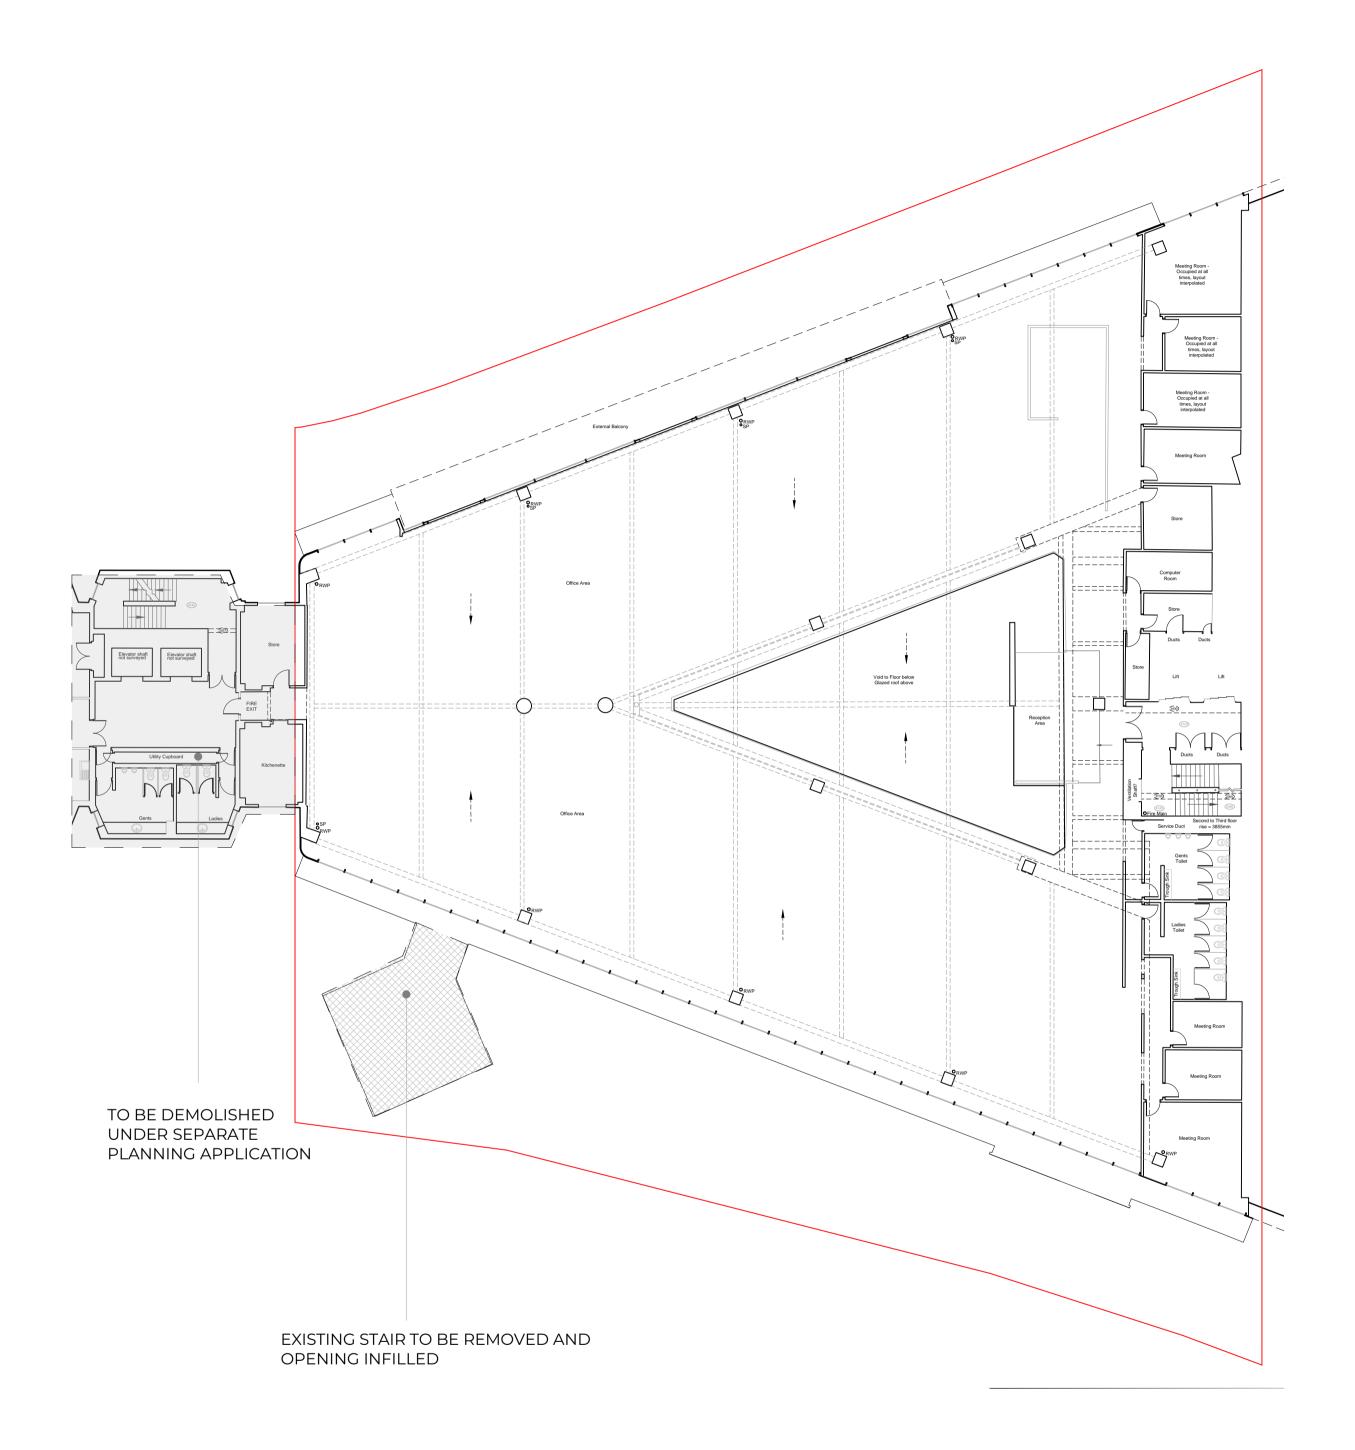

SECOND FLOOR PLAN

THIRD FLOOR PLAN

| Α                                                                                    | 17/02/2020                | REVISIONS TO PLANNING SUBMISSION   |                         |          |
|--------------------------------------------------------------------------------------|---------------------------|------------------------------------|-------------------------|----------|
| Rev                                                                                  | Date                      | Description                        |                         |          |
|                                                                                      |                           | Job Title                          | Drawing Nam             | ne       |
| REEF GROUP                                                                           |                           | 6A St Pancras Way                  | Existing Plans          |          |
| 14 Little Portland Street, London, W1W 8BN T: 020 7637 0601 W: www.reefestates.co.uk |                           | Drawing Status PLANNING SUBMISSION | Drawing Scale 1:200 @A1 |          |
|                                                                                      | N DESIGN AND CONSTRUCTION | Date first Issued 19.12.19         | Layout ID <b>04</b>     | Revision |