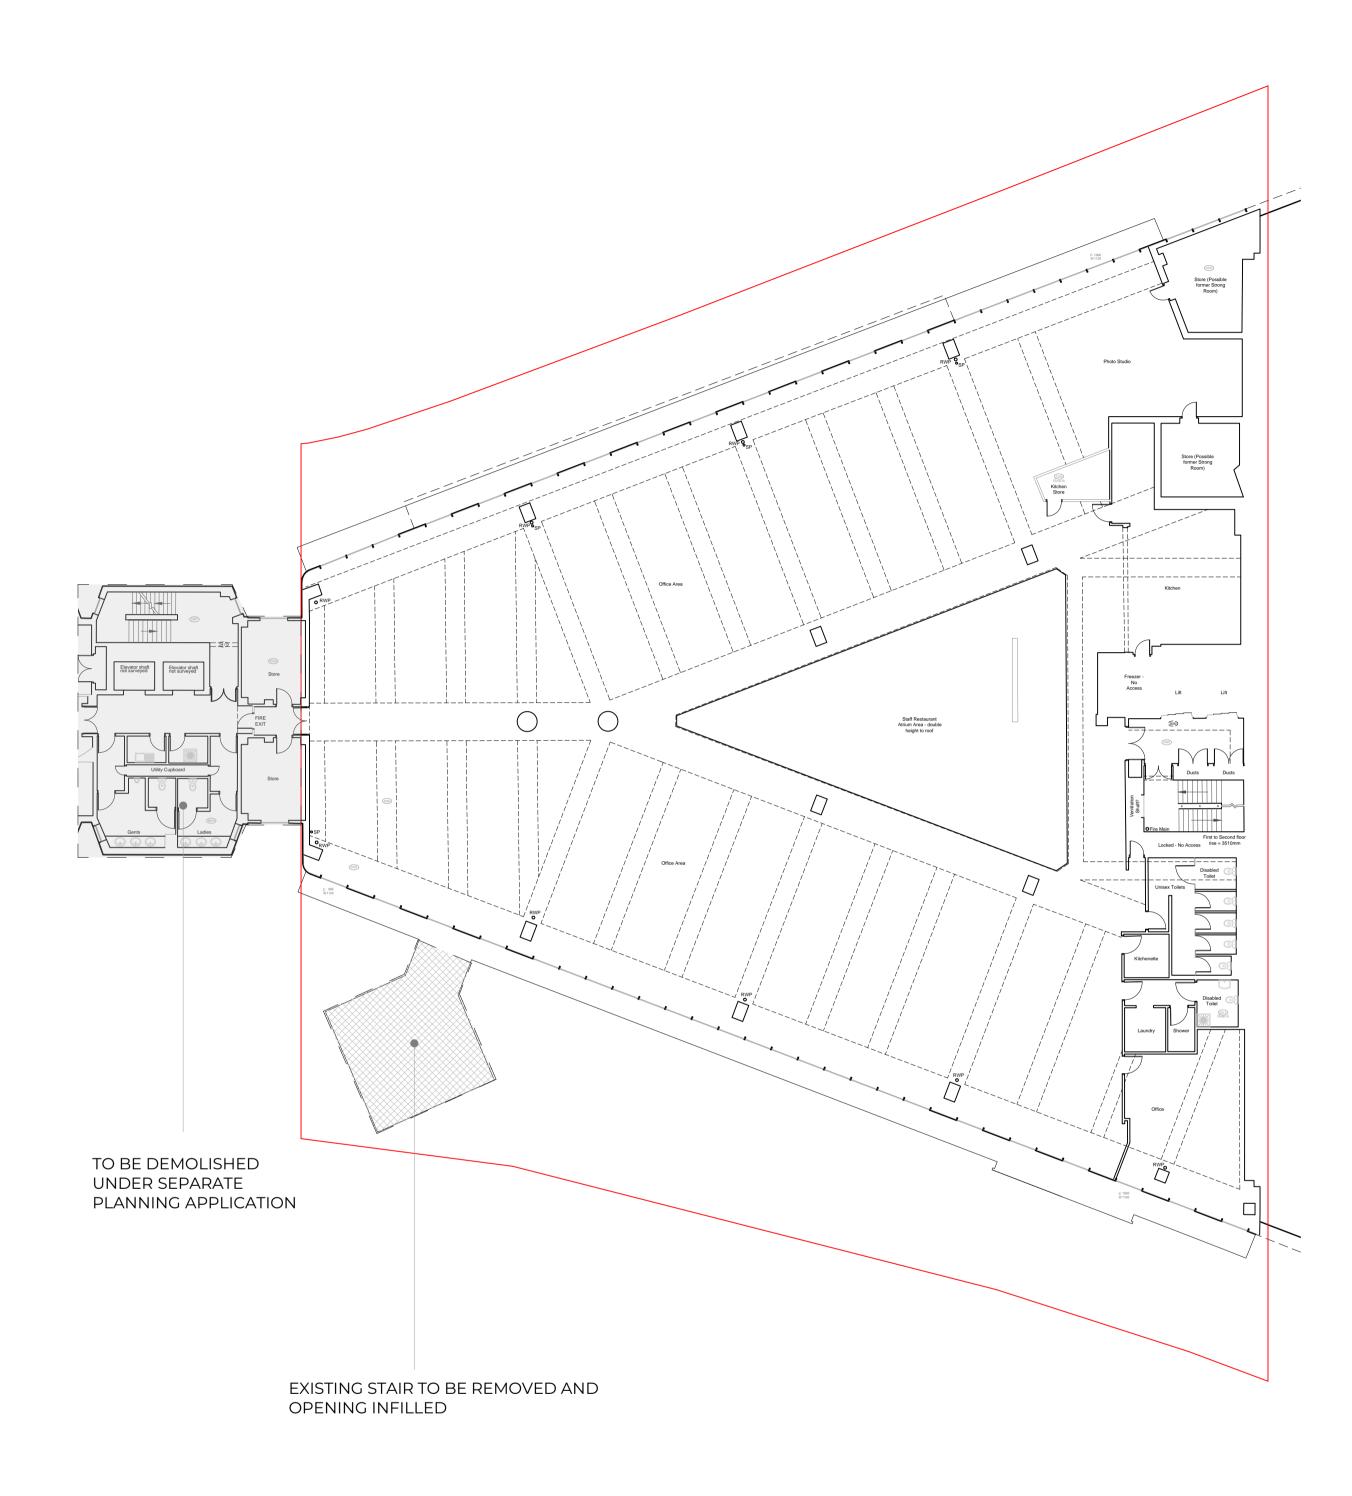

SECOND FLOOR PLAN

THIRD FLOOR PLAN

| Α                                                                                    | 17/02/2020                | REVISIONS TO PLANNING SUBMISSION   |                         |          |
|--------------------------------------------------------------------------------------|---------------------------|------------------------------------|-------------------------|----------|
| Rev                                                                                  | Date                      | Description                        |                         |          |
|                                                                                      |                           | Job Title                          | Drawing Nam             | ne       |
| REEF GROUP                                                                           |                           | 6A St Pancras Way                  | Existing Plans          |          |
| 14 Little Portland Street, London, W1W 8BN T: 020 7637 0601 W: www.reefestates.co.uk |                           | Drawing Status PLANNING SUBMISSION | Drawing Scale 1:200 @A1 |          |
|                                                                                      | N DESIGN AND CONSTRUCTION | Date first Issued 19.12.19         | Layout ID <b>04</b>     | Revision |