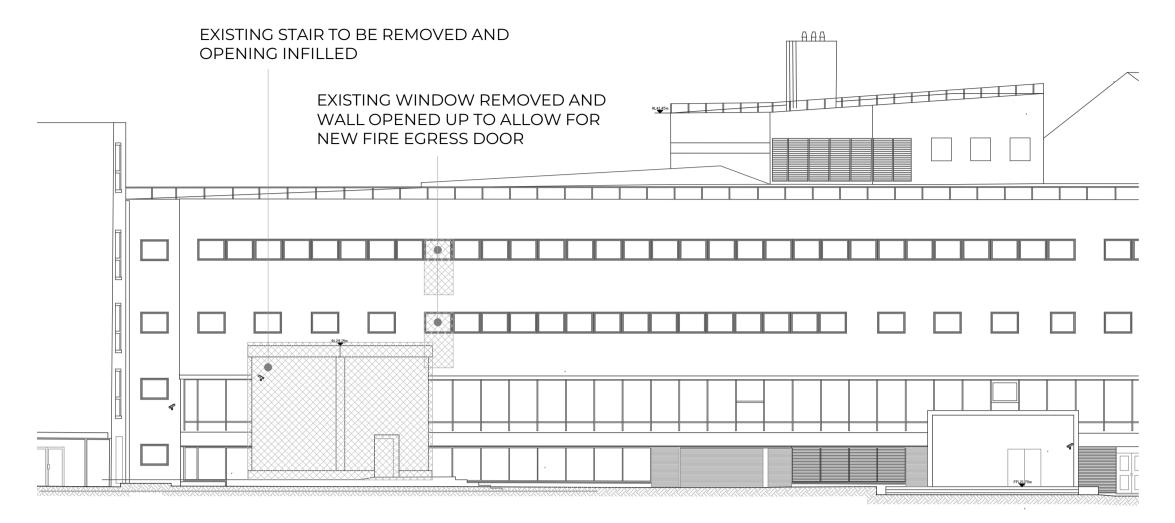

01: EXISTING EAST ELEVATION

02: EXISTING WEST ELEVATION

KEY PLAN

| А            | 17/02/2020                                                         | REVISIONS TO PLANNING SUBMISSION          | N                       |
|--------------|--------------------------------------------------------------------|-------------------------------------------|-------------------------|
| Rev          | Date                                                               | Description                               |                         |
|              |                                                                    | Job Title                                 | Drawing Name            |
|              | REEF GROUP                                                         | 6A St Pancras Way                         | Existing Elevations     |
|              | KEEI CICOI                                                         | London                                    |                         |
| 14 Little Po | ortland Street, London, W1W 8BN<br>7 0601 W: www.reefestates.co.uk | London Drawing Status PLANNING SUBMISSION | Drawing Scale 1:200 @A1 |