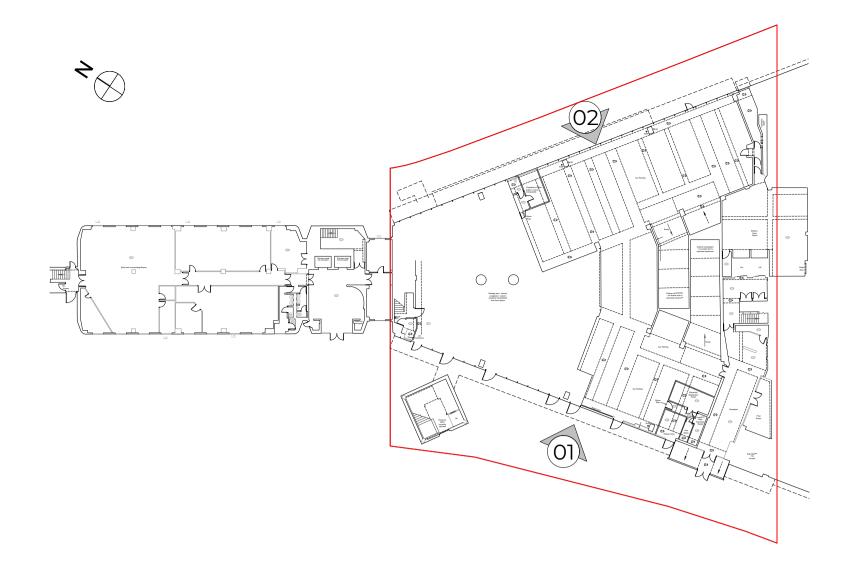

01: EXISTING EAST ELEVATION

02: EXISTING WEST ELEVATION

KEY PLAN

| А            | 17/02/2020                                                         | REVISIONS TO PLANNING SUBMISSION          | N                       |
|--------------|--------------------------------------------------------------------|-------------------------------------------|-------------------------|
| Rev          | Date                                                               | Description                               |                         |
|              |                                                                    | Job Title                                 | Drawing Name            |
|              | REEF GROUP                                                         | 6A St Pancras Way                         | Existing Elevations     |
|              | KEEI CICOI                                                         | London                                    |                         |
| 14 Little Po | ortland Street, London, W1W 8BN<br>7 0601 W: www.reefestates.co.uk | London Drawing Status PLANNING SUBMISSION | Drawing Scale 1:200 @A1 |