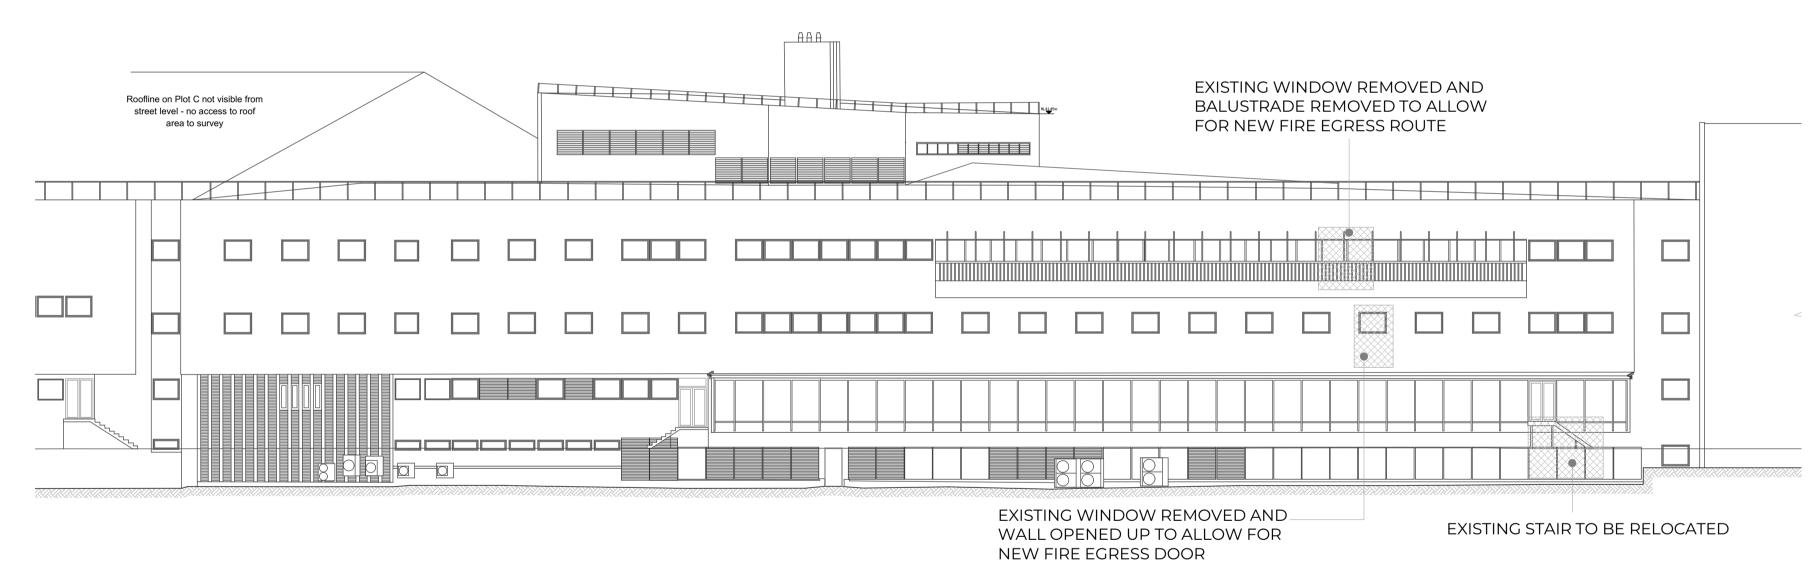

01: EXISTING EAST ELEVATION

02: EXISTING WEST ELEVATION

KEY PLAN

| А            | 17/02/2020                                                         | REVISIONS TO PLANNING SUBMISSION          | N                       |
|--------------|--------------------------------------------------------------------|-------------------------------------------|-------------------------|
| Rev          | Date                                                               | Description                               |                         |
|              |                                                                    | Job Title                                 | Drawing Name            |
|              | REEF GROUP                                                         | 6A St Pancras Way                         | Existing Elevations     |
|              | KEEI CICOI                                                         | London                                    |                         |
| 14 Little Po | ortland Street, London, W1W 8BN<br>7 0601 W: www.reefestates.co.uk | London Drawing Status PLANNING SUBMISSION | Drawing Scale 1:200 @A1 |