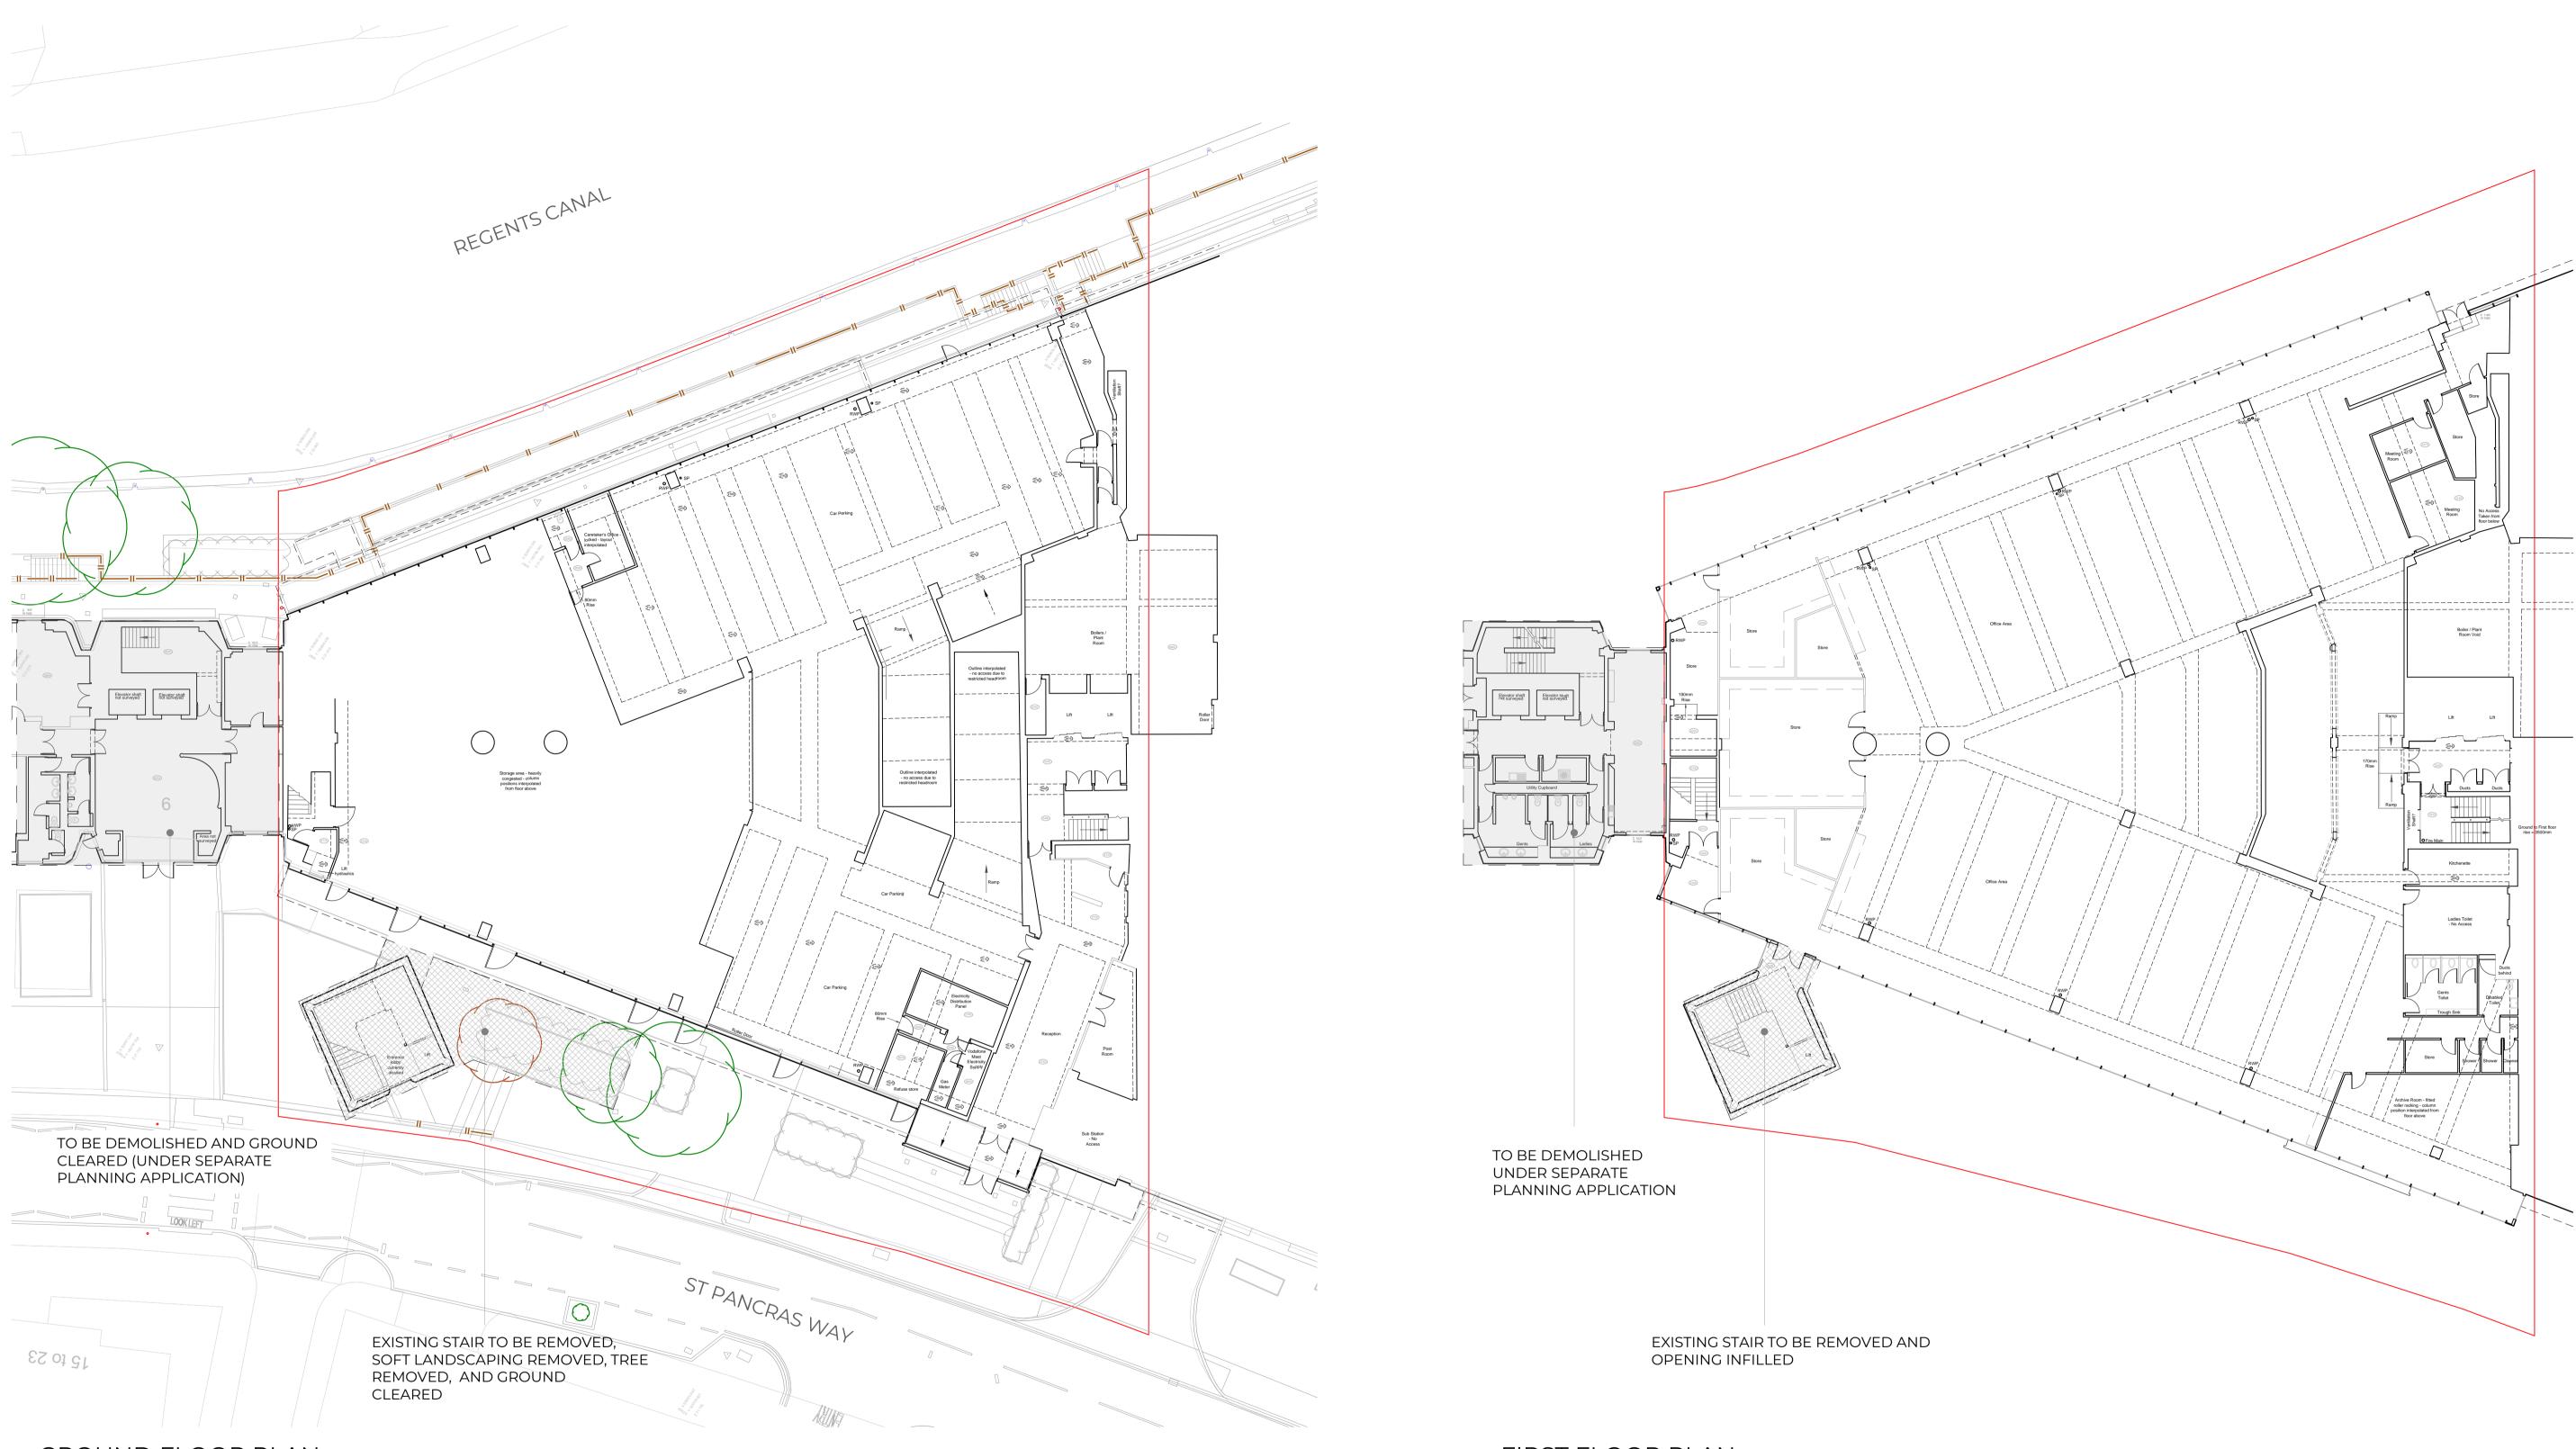

GROUND FLOOR PLAN

All dimensions to be checked on site and all discrepances reported to the contract administrator before any works proceed

FIRST FLOOR PLAN

|                               | 17/02/2020                 | REVISIONS TO PLANNING SUBMISSION |                |          |
|-------------------------------|----------------------------|----------------------------------|----------------|----------|
|                               | Date                       | Description                      |                |          |
|                               |                            | Job Title                        | Drawing Name   |          |
| REEF GROUP                    |                            | 6A St Pancras Way                | Existing Plans |          |
|                               |                            | London                           |                |          |
| and Street, London, W1W 8BN   |                            | Drawing Status                   | Drawing Scale  |          |
| 0601 W: www.reefestates.co.uk |                            | PLANNING SUBMISSION              | 1:200 @A1      |          |
|                               | DESIGN AND<br>CONSTRUCTION | Date first Issued                | Layout ID      | Revision |
| N  <br>F                      |                            | 19.12.19                         | 03             | А        |