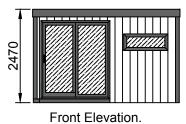

Doors:

UPVC Sliding door to front elevation. Frames in Graphite Gray, fitted with Pilkington Glass. Graphite Grey Handles.

Windows:

UPVC opening top hung lozenge window to front elevation. Frames in Graphite Fitted with Pilkington Glass.