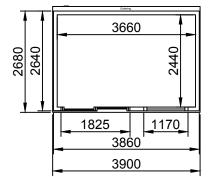

Floor Plan.

| Drawing Title:                                              | Number: | Scale:                                               |
|-------------------------------------------------------------|---------|------------------------------------------------------|
| Jennifer Howarth                                            | 1.      | 1:100 All measurements in mm, setup for A3 printing. |
| Designed By:                                                |         | Date:                                                |
| Rebecca Howkins                                             |         | 29/04/2020                                           |
| Installation Address:                                       |         | Design:                                              |
| The Garden Flat<br>19a Nassington Road<br>London<br>NW3 2TX |         | The POD                                              |
|                                                             |         | Reference:                                           |
|                                                             |         | 181200033GRS1                                        |
|                                                             |         |                                                      |