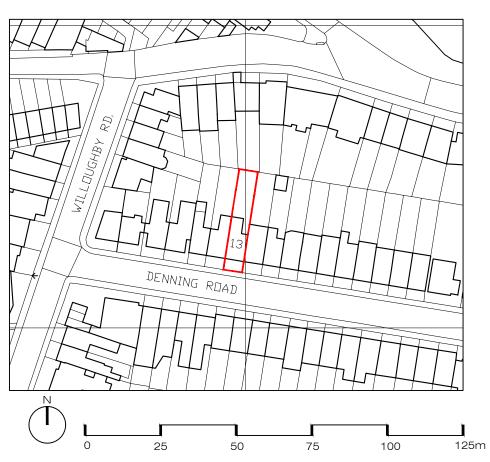

## ADDITIONNAL NOTE:

Issue key: Tender (T) Information (I) Construction (C) Planning (P) As Built (B)

Project Adress 13A Denning Rd, NW3

EXISTING BLOCK PLAN & LOCATION PLAN

| Scale<br>As Shown  | Dwg. No.<br>LP-00      |
|--------------------|------------------------|
| Rev. Date 22.04.20 | Rev.<br>P-00           |
| Drawn<br>AC        | Project Number 20050   |
| Checked<br>SS      | Issue For:<br>PLANNING |