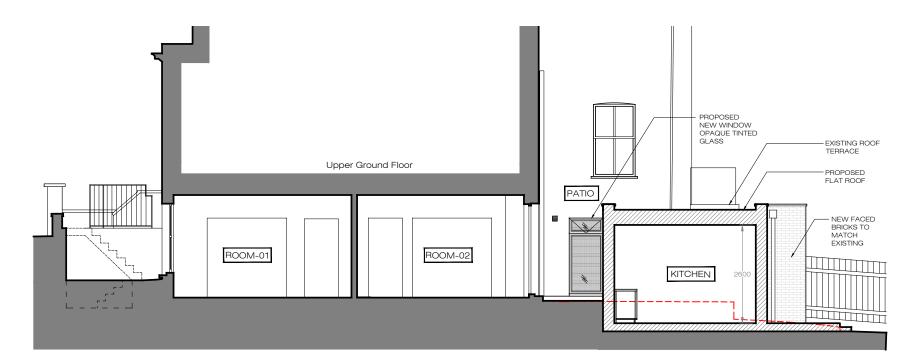

# ADDITIONNAL NOTE:

Issue key: Tender (T) Information (I) Construction (C) Planning (P) As Built (B)

Project Adress 13A Denning Rd, NW3

SS

EXISTING AND PROPOSED SECTIONS

|  | Scale<br>1:100@A3  | Dwg. No.<br>PA-03    |
|--|--------------------|----------------------|
|  | Rev. Date 30.04.20 | Rev.<br>P-00         |
|  | Drawn<br>AC        | Project Number 20050 |
|  | Checked            | Issue For:           |