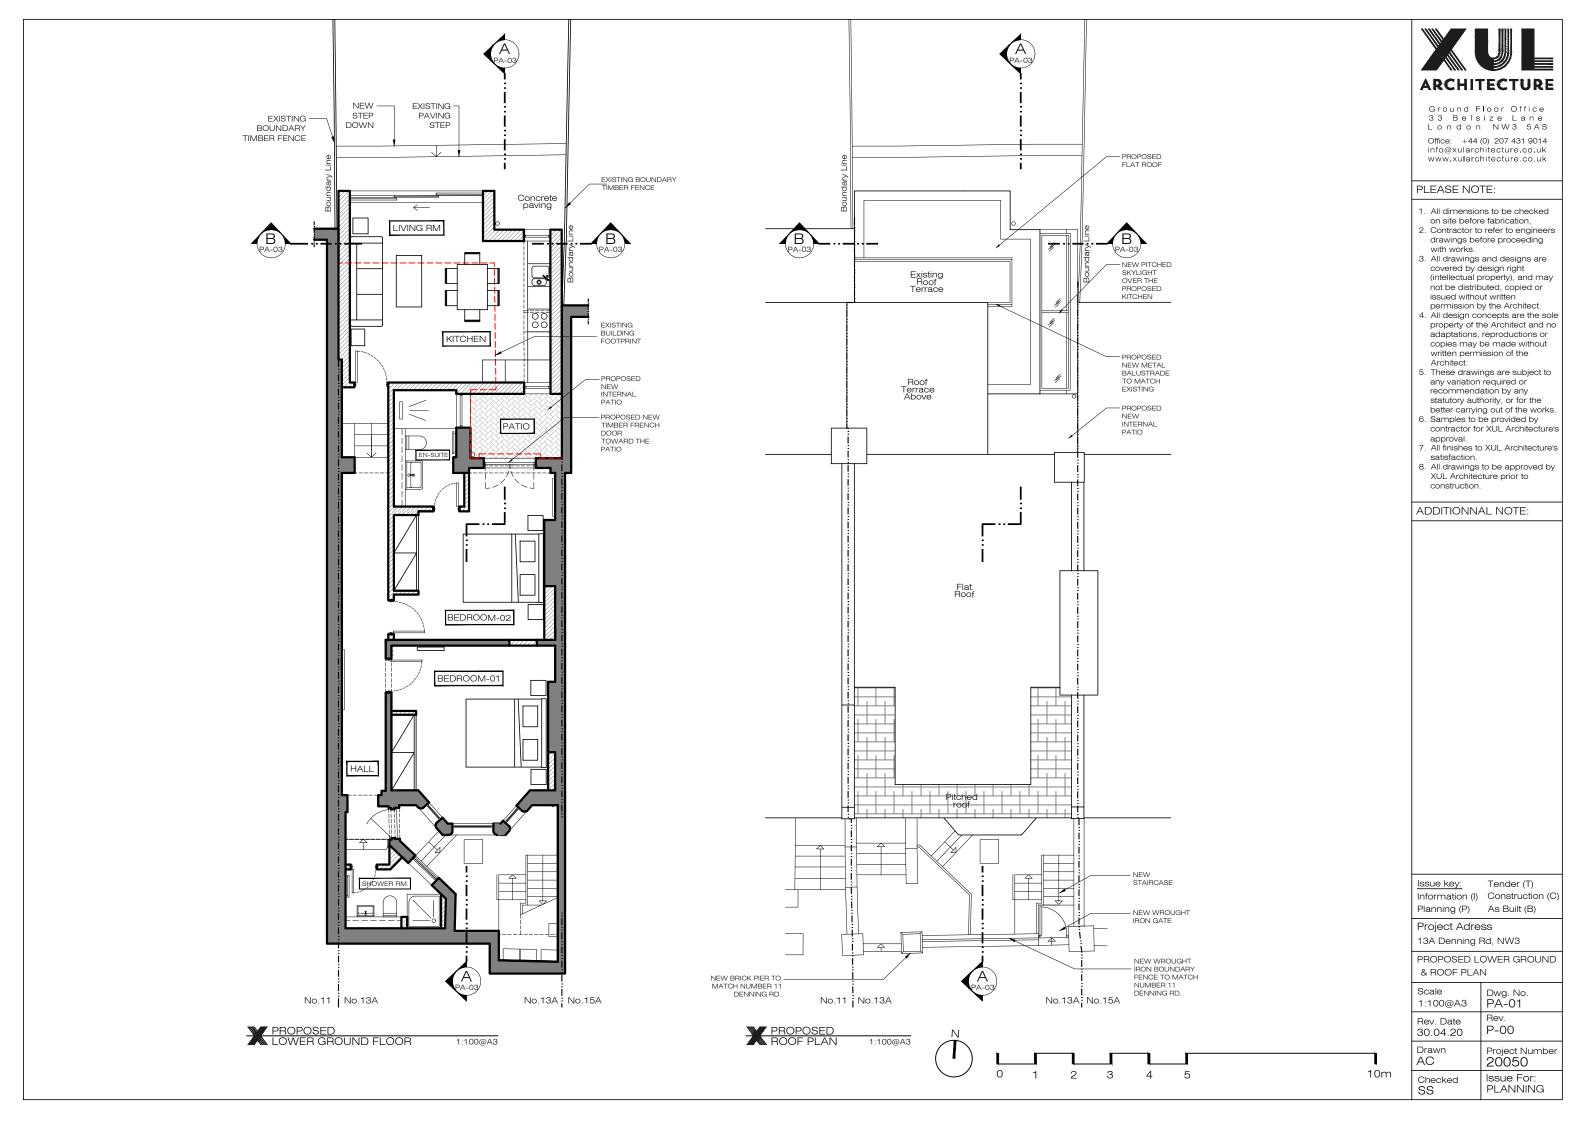

# ADDITIONNAL NOTE:

Issue key: Tender (T) Information (I) Construction (C) Planning (P) As Built (B)

Project Adress 13A Denning Rd, NW3

EXISTING ELEVATIONS

Dwg. No. EX-02 Scale 1:100@A3 Rev. Date 22.04.20 P-00 Drawn Project Number 20050