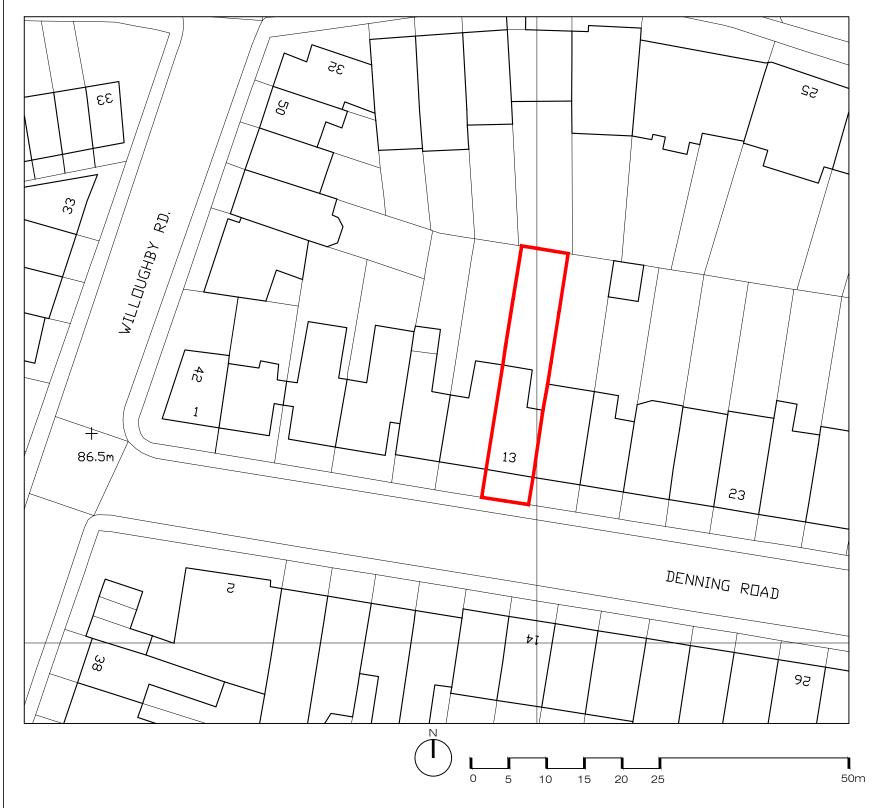

## ADDITIONNAL NOTE:

Issue key: Tender (T) Information (I) Construction (C) Planning (P) As Built (B)

Project Adress 13A Denning Rd, NW3

EXISTING BLOCK PLAN & LOCATION PLAN

| Scale<br>As Shown  | Dwg. No.<br>LP-00      |
|--------------------|------------------------|
| Rev. Date 22.04.20 | Rev.<br>P-00           |
| Drawn<br>AC        | Project Number 20050   |
| Checked<br>SS      | Issue For:<br>PLANNING |