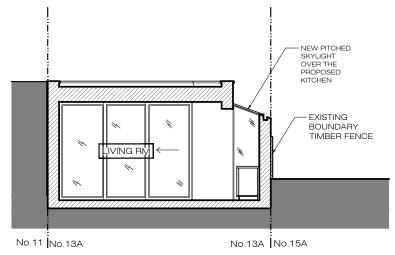

PROPOSED
SECTION - BB' 1:100@A3

2 3 4 5 10m

Ground Floor Office 33 Belsize Lane London NW3 5AS

Office: +44 (0) 207 431 9014 info@xularchitecture.co.uk www.xularchitecture.co.uk

# ADDITIONNAL NOTE:

Issue key: Tender (T) Information (I) Construction (C) Planning (P) As Built (B)

Project Adress 13A Denning Rd, NW3

SS

EXISTING AND PROPOSED SECTIONS

|  | Scale<br>1:100@A3  | Dwg. No.<br>PA-03    |
|--|--------------------|----------------------|
|  | Rev. Date 30.04.20 | Rev.<br>P-00         |
|  | Drawn<br>AC        | Project Number 20050 |
|  | Checked            | Issue For:           |