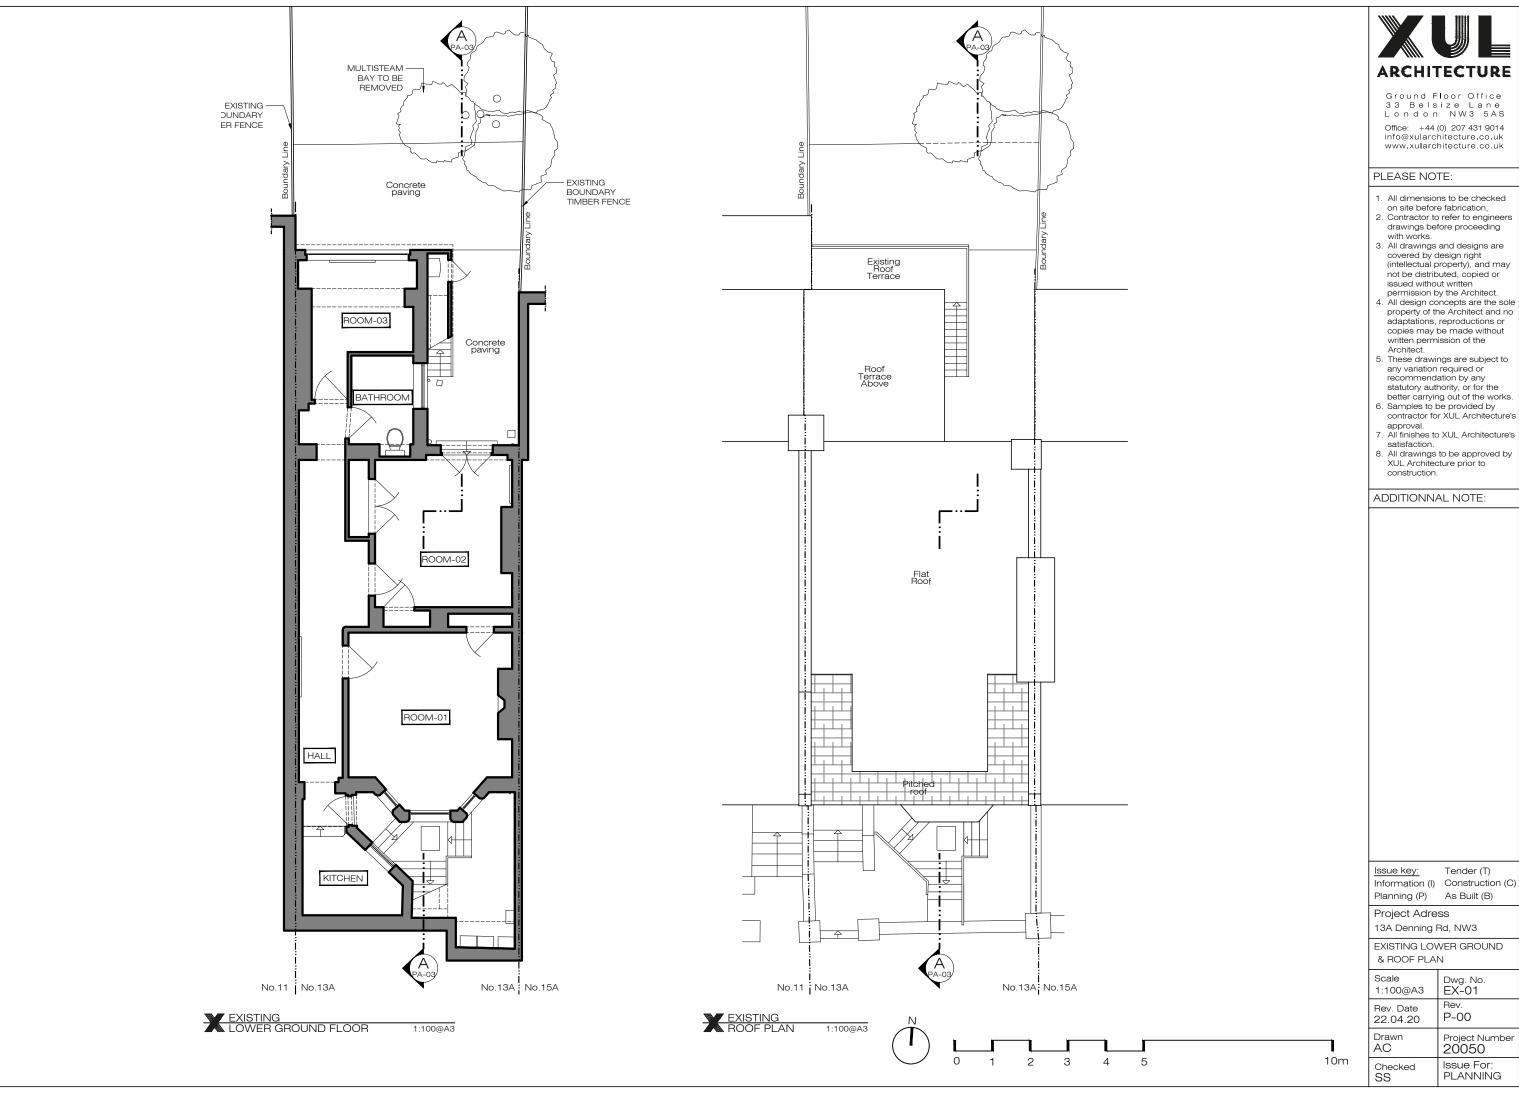

**ARCHITECTURE** 

|  | Scale<br>1:100@A3  | Dwg. No.<br>EX-01    |
|--|--------------------|----------------------|
|  | Rev. Date 22.04.20 | Rev.<br>P-00         |
|  | Drawn<br>AC        | Project Number 20050 |
|  | Checked            | Issue For:           |

EXISTING
REAR ELEVATION 2 3 4 5 10m

Ground Floor Office 33 Belsize Lane London NW3 5AS

Office: +44 (0) 207 431 9014 info@xularchitecture.co.uk www.xularchitecture.co.uk