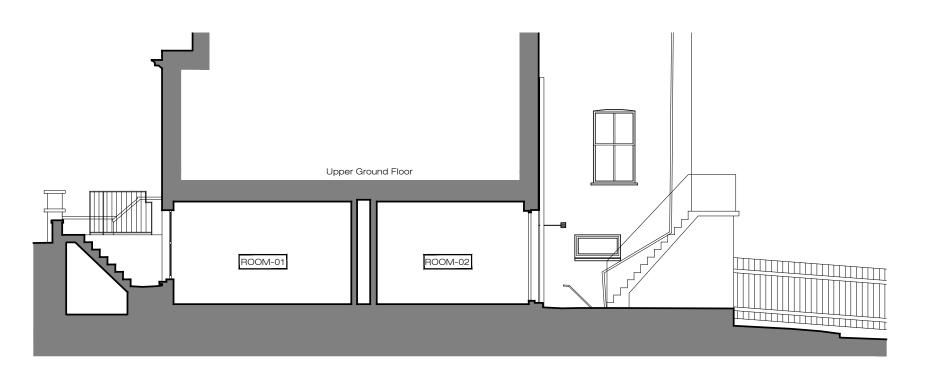

# ADDITIONNAL NOTE:

Issue key: Tender (T) Information (I) Construction (C) Planning (P) As Built (B)

Project Adress 13A Denning Rd, NW3

SS

EXISTING AND PROPOSED SECTIONS

|  | Scale<br>1:100@A3  | Dwg. No.<br>PA-03    |
|--|--------------------|----------------------|
|  | Rev. Date 30.04.20 | Rev.<br>P-00         |
|  | Drawn<br>AC        | Project Number 20050 |
|  | Checked            | Issue For:           |