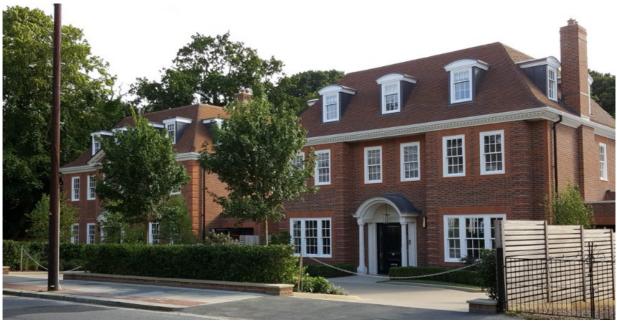

PROJECT 6A &6B NUTLEY TERRACE

SUBJECT EXAMPLE FOR BRICK TYPE DATE 23 APRIL 2020

REF.

17058

NAME Maria Zappone

Below are photos of a KSR project at 24-26 Ingram Avenue London NW11 6TL.

Street view