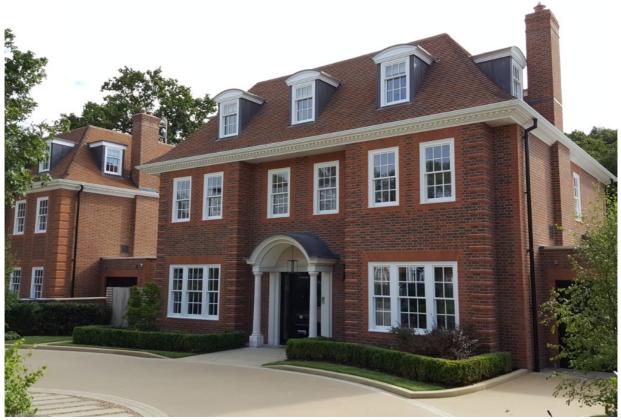

## **Brick Specification**

Face brick: Michelmersh Handmade 70% Dark Multi and 30% Red Multi.

Feature brick: Charnwood Mixed Hampshire Red Facing.

Note this project has different features in feature brick from 6A & 6B Nutley Terrace.

## **KSR**ARCHITECTS

Front drive view

Entrance detail

END

Quoin detail