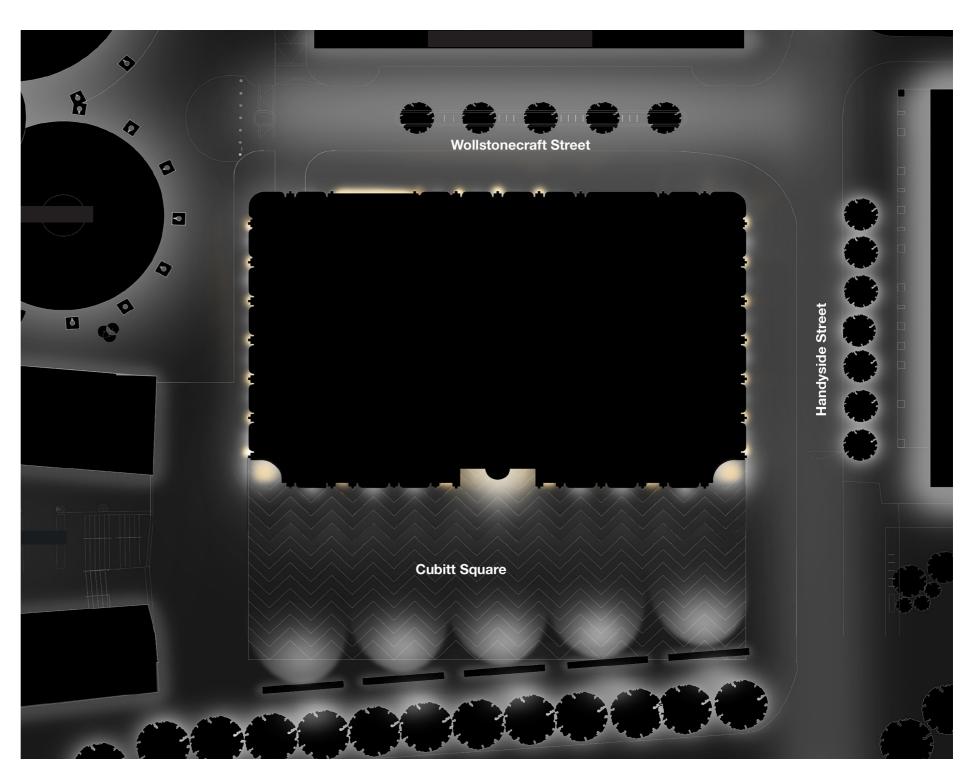

# **Ground Floor - General Facade Lighting**

Alterations include:

1. Reduced Reference XG, Loggia soffit recessed Downlighting.

2. Amended Direct / Indirect Wall Luminaire Layout and Quantity.

Stage 3 - Lighting Design.

Stage 4 - Proposed Lighting Design Amendments.

### **Cross Section - Facade Lighting**

Section Key

Proposed Lighting Design, (Including Adjusted Cubbit Square Column mounted Luminaires).

2.3

# **Ground Floor - Facade Lighting**

Alterations include:

1. Amended Reference XJ arrangement.

Stage 3 - Lighting Design.

Stage 4 - Proposed Lighting Design Amendments.

Stage 3 - Lighting Design.

Stage 4 - Proposed Lighting Design Amendments.

#### P2 Building Exterior, London - Lighting Proposal Document