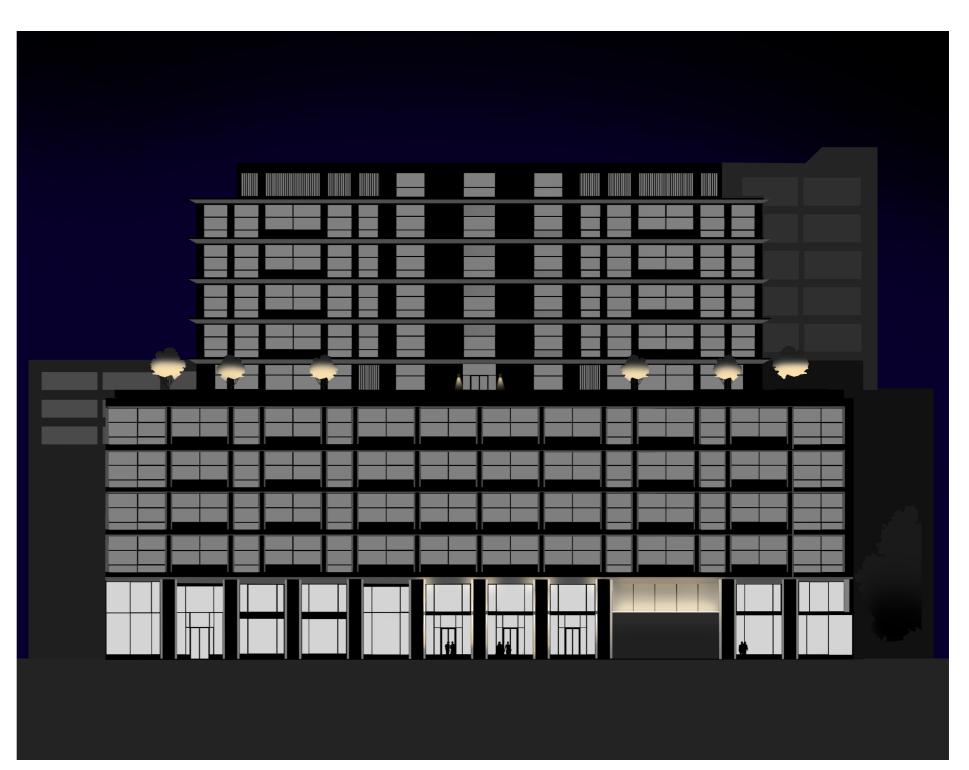

# **Ground Floor - Facade Lighting**

Alterations include:

1. Amended Reference XJ arrangement.

Stage 3 - Lighting Design.

Stage 4 - Proposed Lighting Design Amendments.

#### 2.5 **Ground Floor - Feature Shutter Lighting**

Alterations include:

- 1. Amended Reference XJ arrangement.
- 2. Omitted feature flood lighting within loading bay.

3. Respecification of Reference XK linear luminaires to provide wash of illumination to feature facade detailing.

Stage 3 - Lighting Design.

Stage 4 - Proposed Lighting Design Amendments.