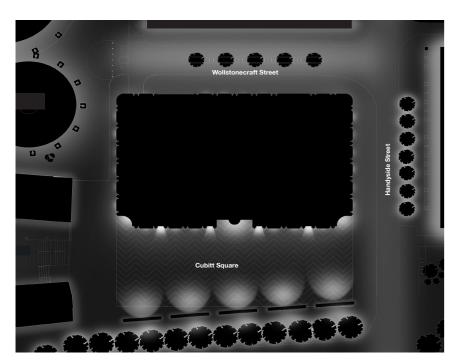

### **Cross Section - Facade Lighting**

Section Key

Proposed Lighting Design, (Including Adjusted Cubbit Square Column mounted Luminaires).

2.3