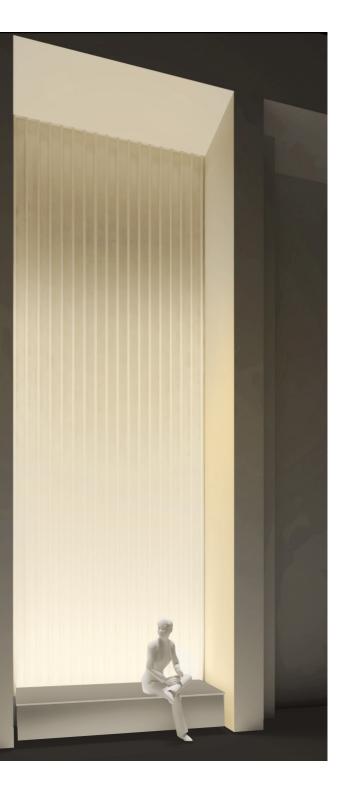

# **Ground Floor - Loggia Lighting**

Alterations include:

1. Removal of Reference XG, Loggia soffit recessed downlights.

2. Respecification of Reference XB, linear LED uplight luminaires, to provide higher outputs.

Stage 3 - Lighting Design.

Stage 4 - Proposed Lighting Design Amendments.