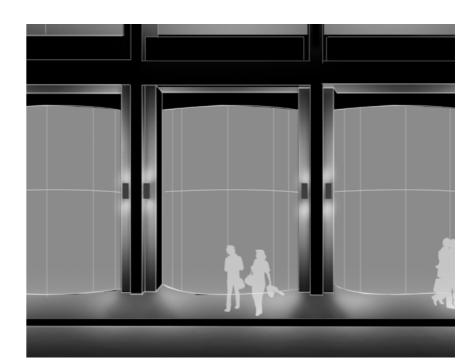

# **Ground Floor - Facade Lighting**

Alterations include:

1. Amended Reference XJ arrangement.

Stage 3 - Lighting Design.

Stage 4 - Proposed Lighting Design Amendments.