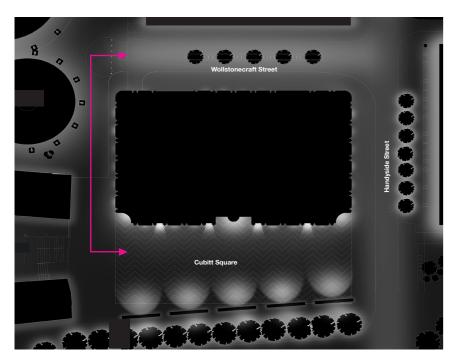

# **South Elevation - Facade Lighting**

Alterations include:

1. Respecification of Reference YD luminaires within fifth floor plants, for improved efficacies and BREEAM compliance.

Stage 3 - Lighting Design.

Stage 4 - Proposed Lighting Design Amendments.