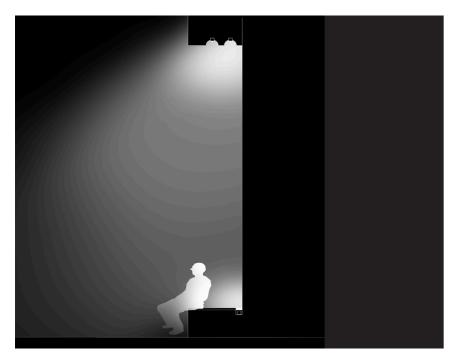

# **Ground Floor - Loggia Lighting**

Alterations include:

1. Removal of Reference XG, Loggia soffit recessed downlights.

2. Respecification of Reference XB, linear LED uplight luminaires, to provide higher outputs.

Stage 3 - Lighting Design.

Stage 4 - Proposed Lighting Design Amendments.