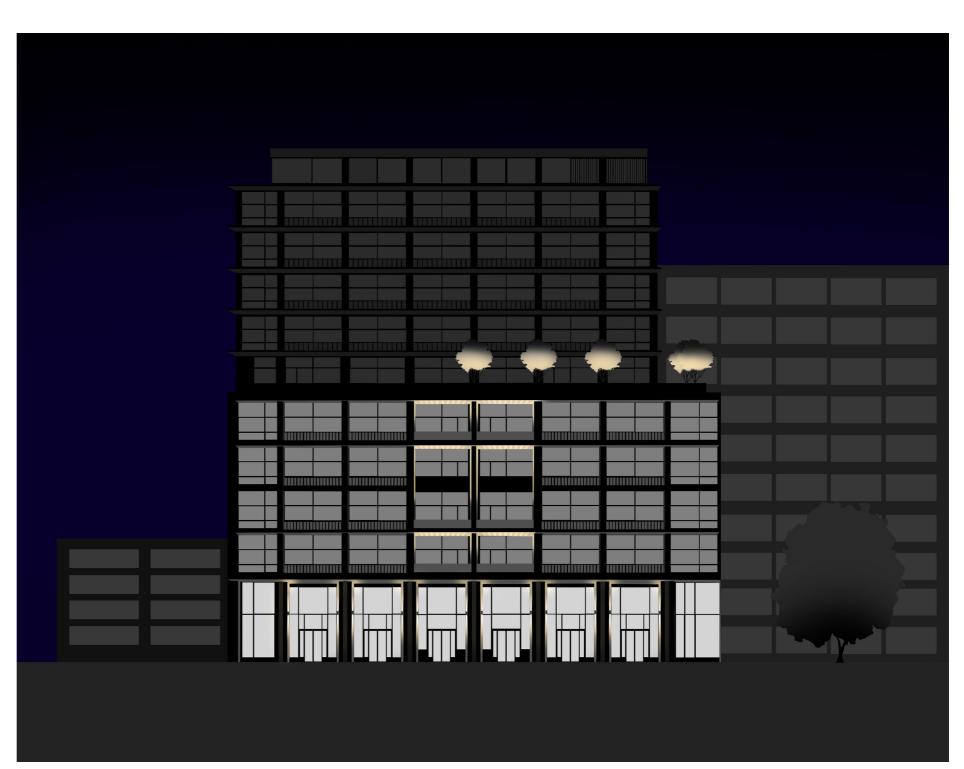

#### 2.7 **North Elevation - Facade Lighting**

Alterations include:

1. Respecification of Reference YD luminaires within fifth floor plants, for improved efficacies and BREEAM compliance. (LM/W).

Stage 3 - Lighting Design.

Stage 4 - Proposed Lighting Design Amendments.