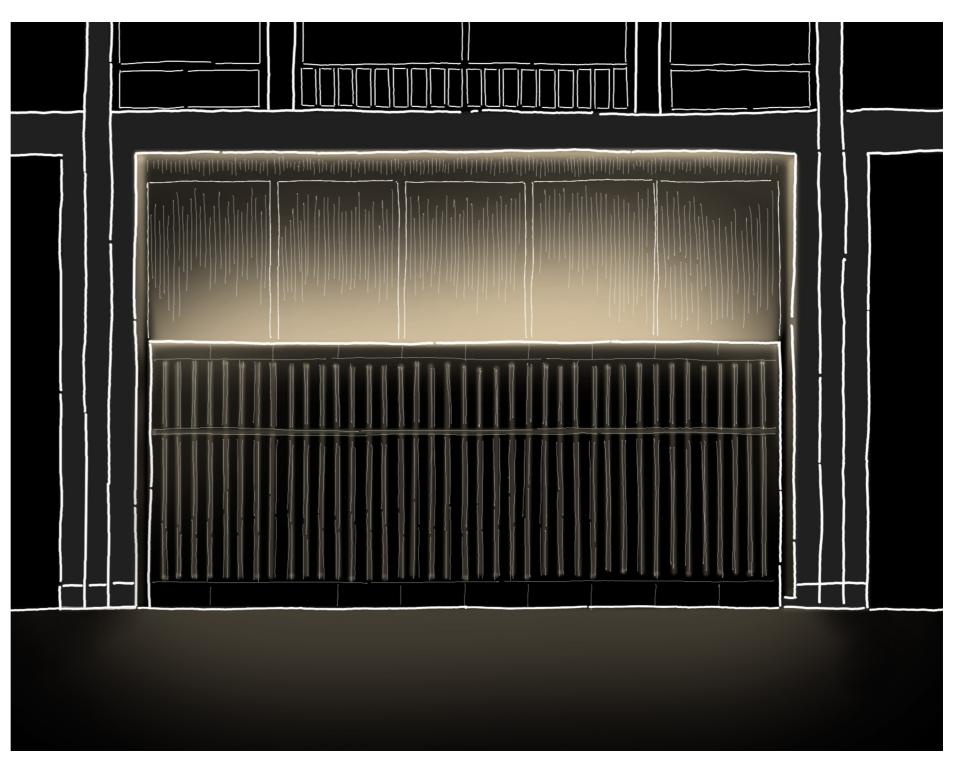

#### 2.5 **Ground Floor - Feature Shutter Lighting**

Alterations include:

- 1. Amended Reference XJ arrangement.
- 2. Omitted feature flood lighting within loading bay.

3. Respecification of Reference XK linear luminaires to provide wash of illumination to feature facade detailing.

Stage 3 - Lighting Design.

Stage 4 - Proposed Lighting Design Amendments.