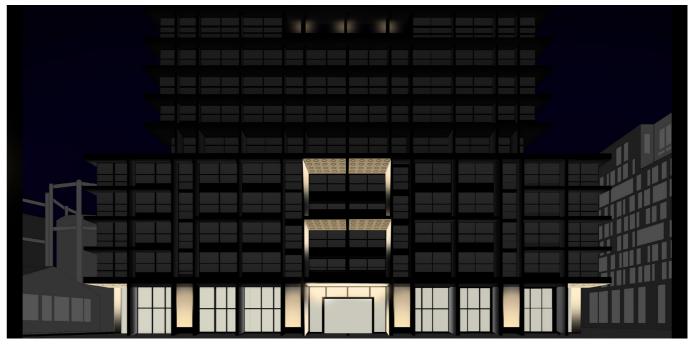

### **East Elevation - Facade Lighting Control**

6PM - 9PM (Winter)

11PM - Dawn

4PM - 6PM (Winter)

2.10

9PM - 11PM