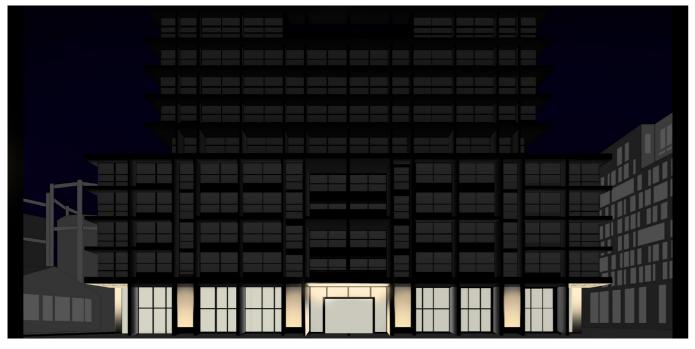

### **East Elevation - Facade Lighting Control**

6PM - 9PM (Winter)

11PM - Dawn

4PM - 6PM (Winter)

2.10

9PM - 11PM