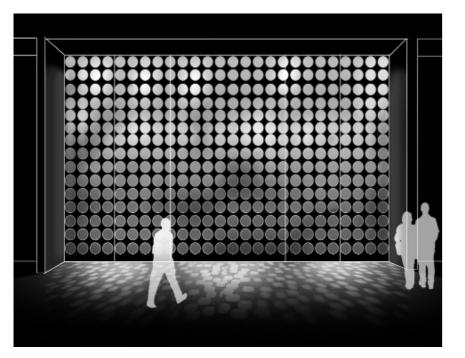

#### 2.5 **Ground Floor - Feature Shutter Lighting**

Alterations include:

- 1. Amended Reference XJ arrangement.
- 2. Omitted feature flood lighting within loading bay.

3. Respecification of Reference XK linear luminaires to provide wash of illumination to feature facade detailing.

Stage 3 - Lighting Design.

Stage 4 - Proposed Lighting Design Amendments.