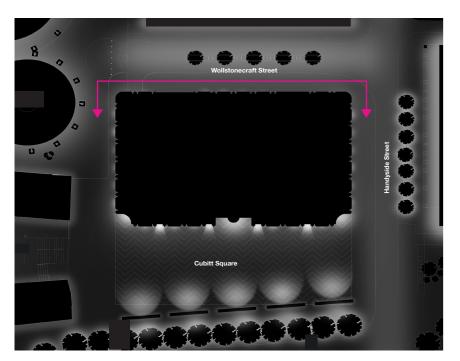

### **Cross Section - Facade Lighting**

Section Key

Proposed Lighting Design, (Including Adjusted Cubbit Square Column mounted Luminaires).

2.3