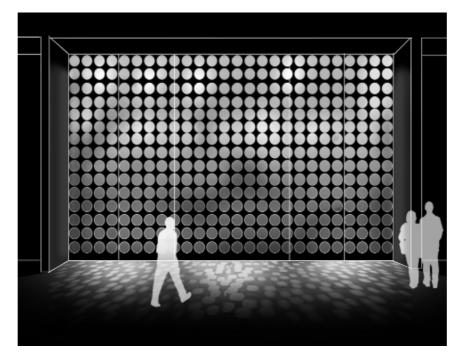

#### 2.5 **Ground Floor - Feature Shutter Lighting**

Alterations include:

- 1. Amended Reference XJ arrangement.
- 2. Omitted feature flood lighting within loading bay.

3. Respecification of Reference XK linear luminaires to provide wash of illumination to feature facade detailing.

# 2.11 West Elevation - Facade Lighting

Alterations include:

- 1. Amended Reference XJ arrangement.
- 2. Omitted feature flood lighting within loading bay.

3. Respecification of Reference XK linear luminaires to provide wash of illumination to feature shutter.