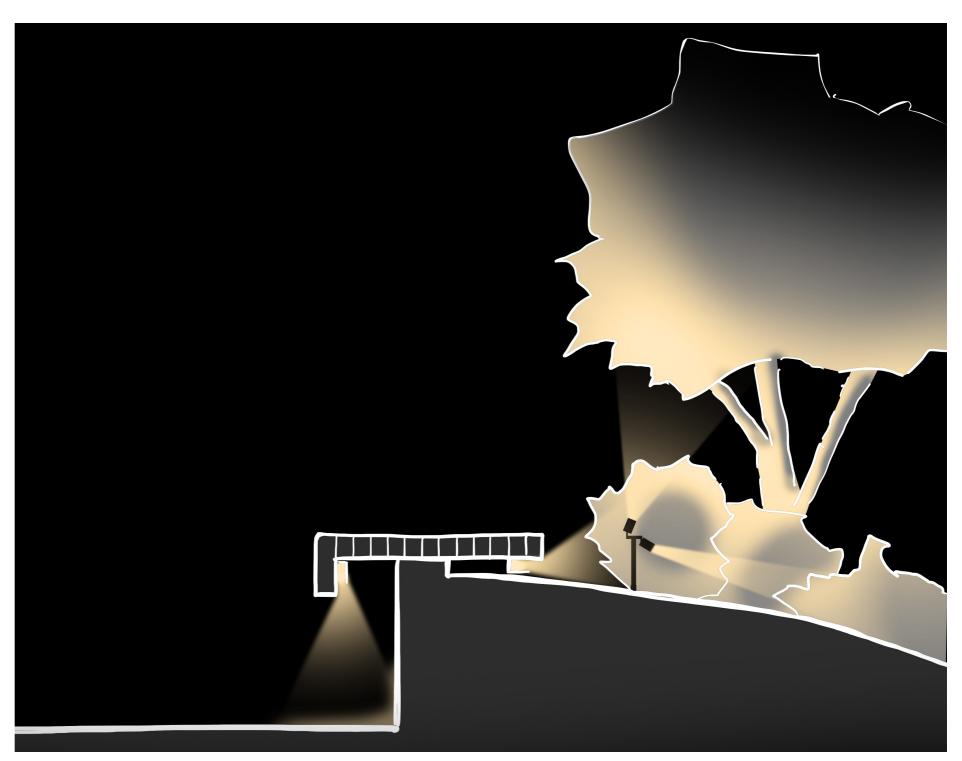

## **Fifth Floor - Terrace Bench & Planter Lighting**

Alterations include:

1. Refence YB linear LED luminaire positions amended to provide footpath illumination and additional luminaires added to illuminate planters behind benches.

2. Reference YD, dual-head, spike mounted LED luminaire specification updated for improved efficacies and BREEAM Compliance. (LM/W).

3. IP Rated buried driver containment locations provisionally added.(To be confirmed).

4. Reference YE, Exterior Socket locations provisionally indicated.

Stage 3 - Lighting Design.

Stage 4 - Proposed Lighting Design Amendments.