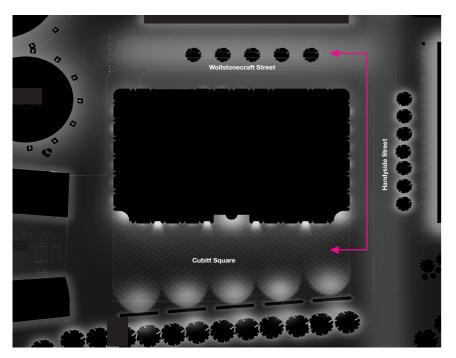

#### 2.7 **North Elevation - Facade Lighting**

Alterations include:

1. Respecification of Reference YD luminaires within fifth floor plants, for improved efficacies and BREEAM compliance. (LM/W).

Stage 3 - Lighting Design.

Stage 4 - Proposed Lighting Design Amendments.