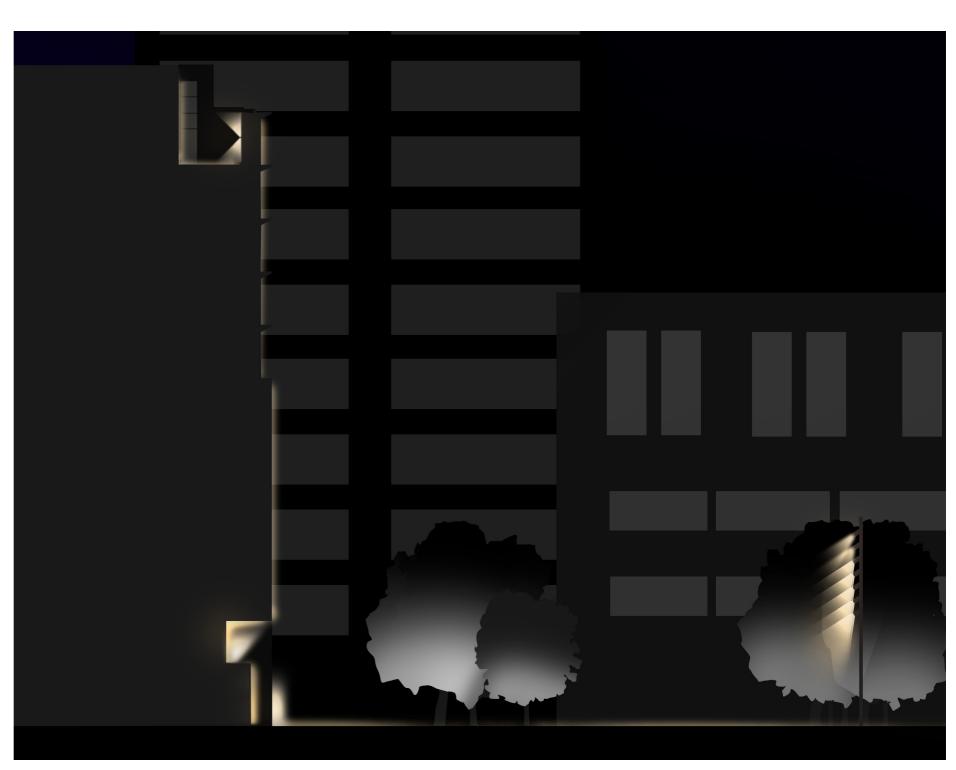

#### 2.7 **North Elevation - Facade Lighting**

Alterations include:

1. Respecification of Reference YD luminaires within fifth floor plants, for improved efficacies and BREEAM compliance. (LM/W).

Stage 3 - Lighting Design.

Stage 4 - Proposed Lighting Design Amendments.