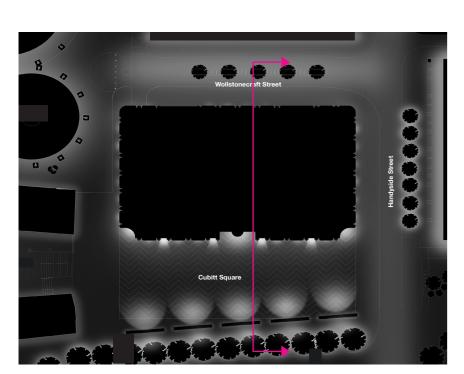

### **Cross Section - Facade Lighting**

Section Key

Proposed Lighting Design, (Including Adjusted Cubbit Square Column mounted Luminaires).

2.3