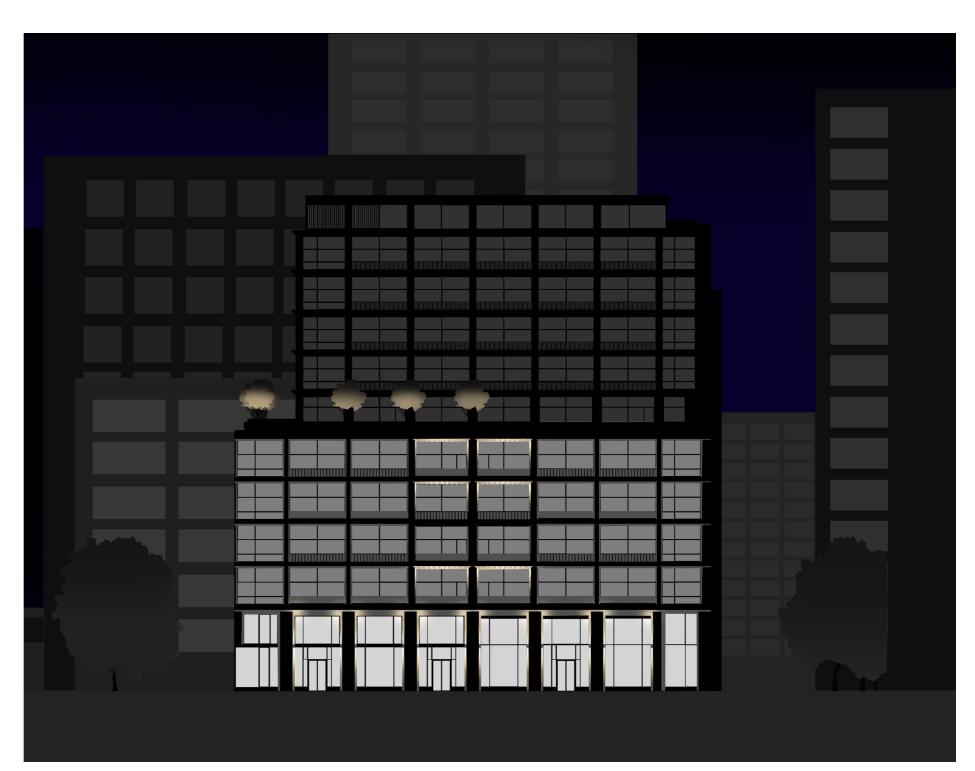

# **South Elevation - Facade Lighting**

Alterations include:

1. Respecification of Reference YD luminaires within fifth floor plants, for improved efficacies and BREEAM compliance.

Stage 3 - Lighting Design.

Stage 4 - Proposed Lighting Design Amendments.