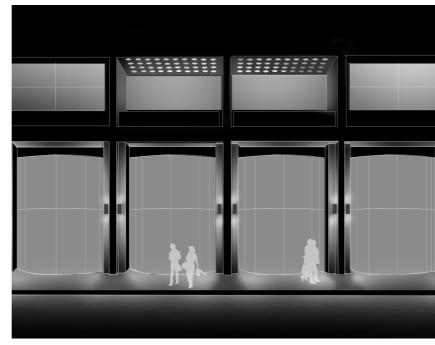

# **Ground Floor - Loggia Lighting**

Alterations include:

1. Removal of Reference XG, Loggia soffit recessed downlights.

2. Respecification of Reference XB, linear LED uplight luminaires, to provide higher outputs.

Stage 3 - Lighting Design.

Stage 4 - Proposed Lighting Design Amendments.