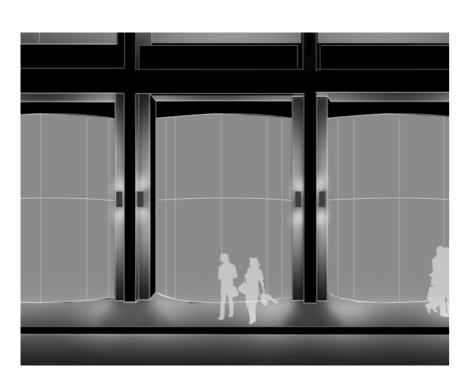

# **Ground Floor - Facade Lighting**

Alterations include:

1. Amended Reference XJ arrangement.

Stage 3 - Lighting Design.

Stage 4 - Proposed Lighting Design Amendments.