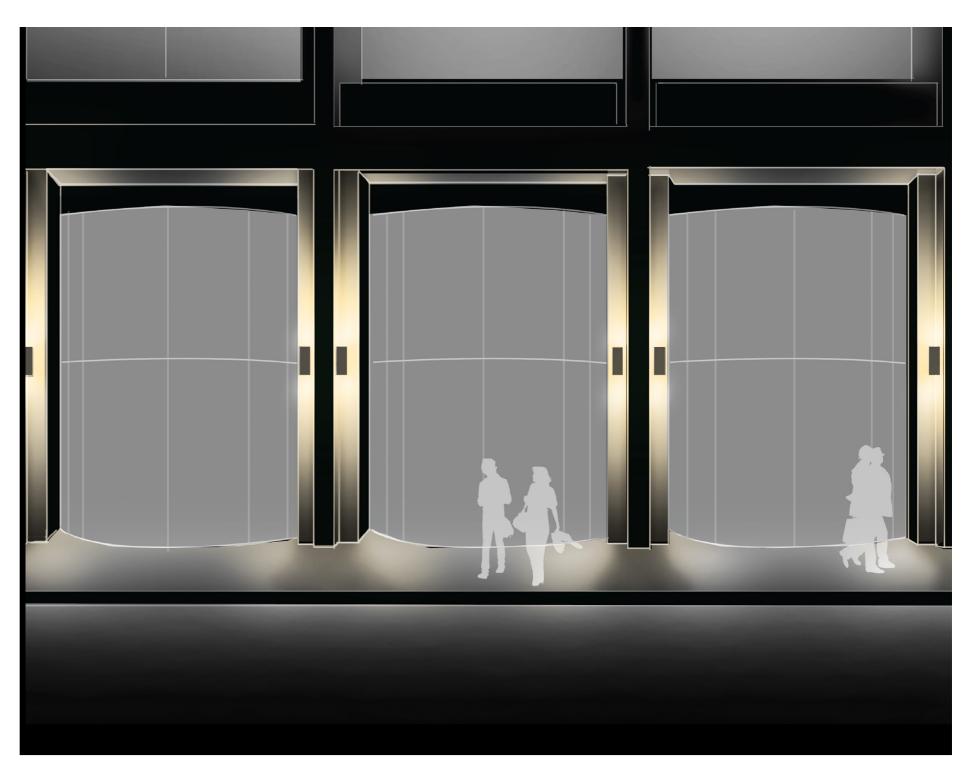

# **Ground Floor - Facade Lighting**

Alterations include:

1. Amended Reference XJ arrangement.

Stage 3 - Lighting Design.

Stage 4 - Proposed Lighting Design Amendments.