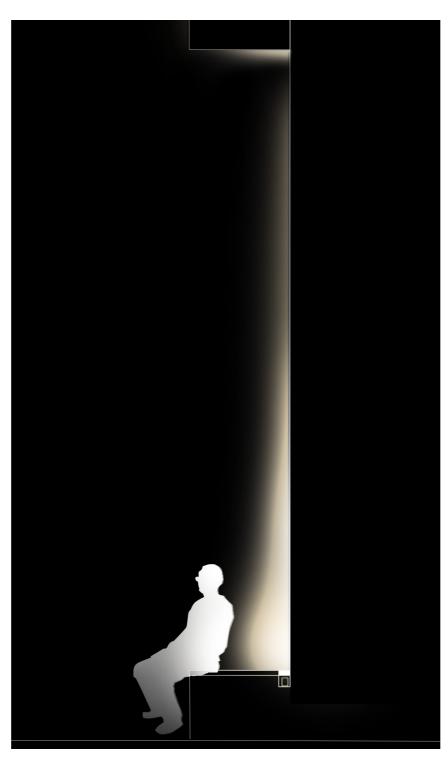

# **Ground Floor - Loggia Lighting**

Alterations include:

1. Removal of Reference XG, Loggia soffit recessed downlights.

2. Respecification of Reference XB, linear LED uplight luminaires, to provide higher outputs.

Stage 3 - Lighting Design.

Stage 4 - Proposed Lighting Design Amendments.