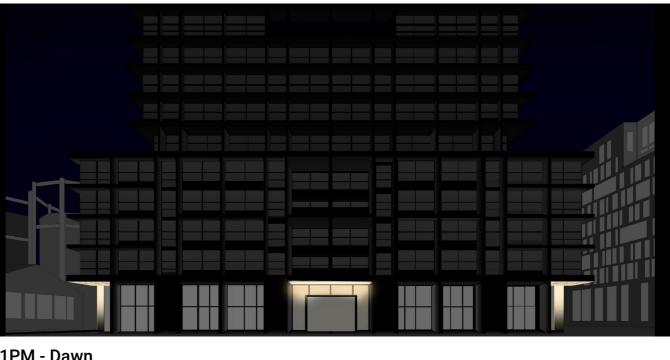

### **East Elevation - Facade Lighting Control**

6PM - 9PM (Winter)

11PM - Dawn

4PM - 6PM (Winter)

2.10

9PM - 11PM