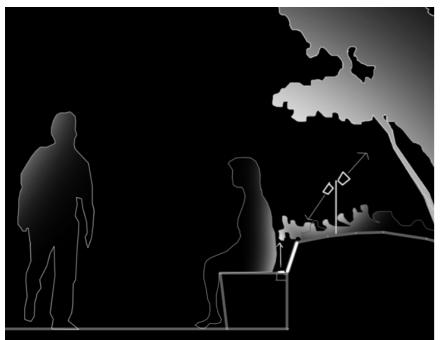

## **Fifth Floor - Terrace Bench & Planter Lighting**

Alterations include:

1. Refence YB linear LED luminaire positions amended to provide footpath illumination and additional luminaires added to illuminate planters behind benches.

2. Reference YD, dual-head, spike mounted LED luminaire specification updated for improved efficacies and BREEAM Compliance. (LM/W).

3. IP Rated buried driver containment locations provisionally added.(To be confirmed).

4. Reference YE, Exterior Socket locations provisionally indicated.

Stage 3 - Lighting Design.

Stage 4 - Proposed Lighting Design Amendments.