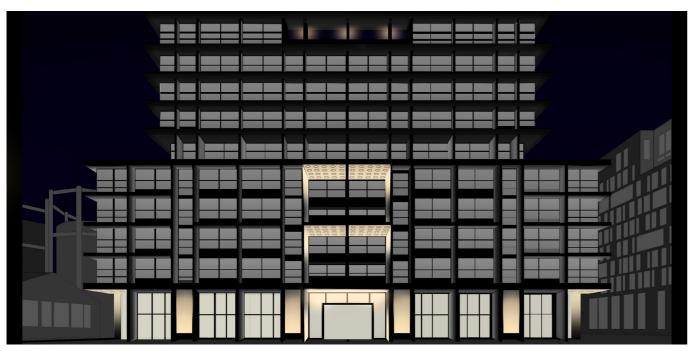

### **East Elevation - Facade Lighting Control**

6PM - 9PM (Winter)

11PM - Dawn

4PM - 6PM (Winter)

2.10

9PM - 11PM