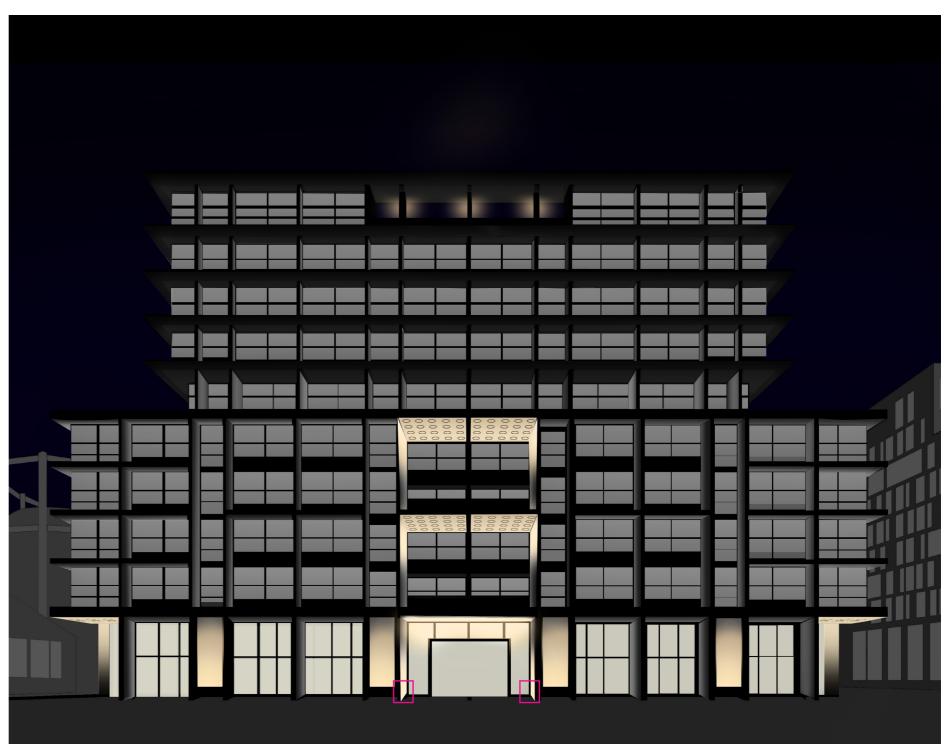

#### 2.9 **East Elevation - Facade Lighting**

Alterations include:

1. Amended Loggia lighting, to include respecified XB linear LED luminaires.

2. Omission of some Reference XG luminaires from Loggia Soffits.

3. Respecification of 'Crown' Lighting to Reference XJ, direct / indirect Luminaires.

4. Respecification of Reference XK linear luminaires to provide wash of illumination to soffit above entrance.

Stage 3 - Lighting Design.

Stage 4 - Proposed Lighting Design Amendments. (Includes References XA Inground Uplights Provisionally).