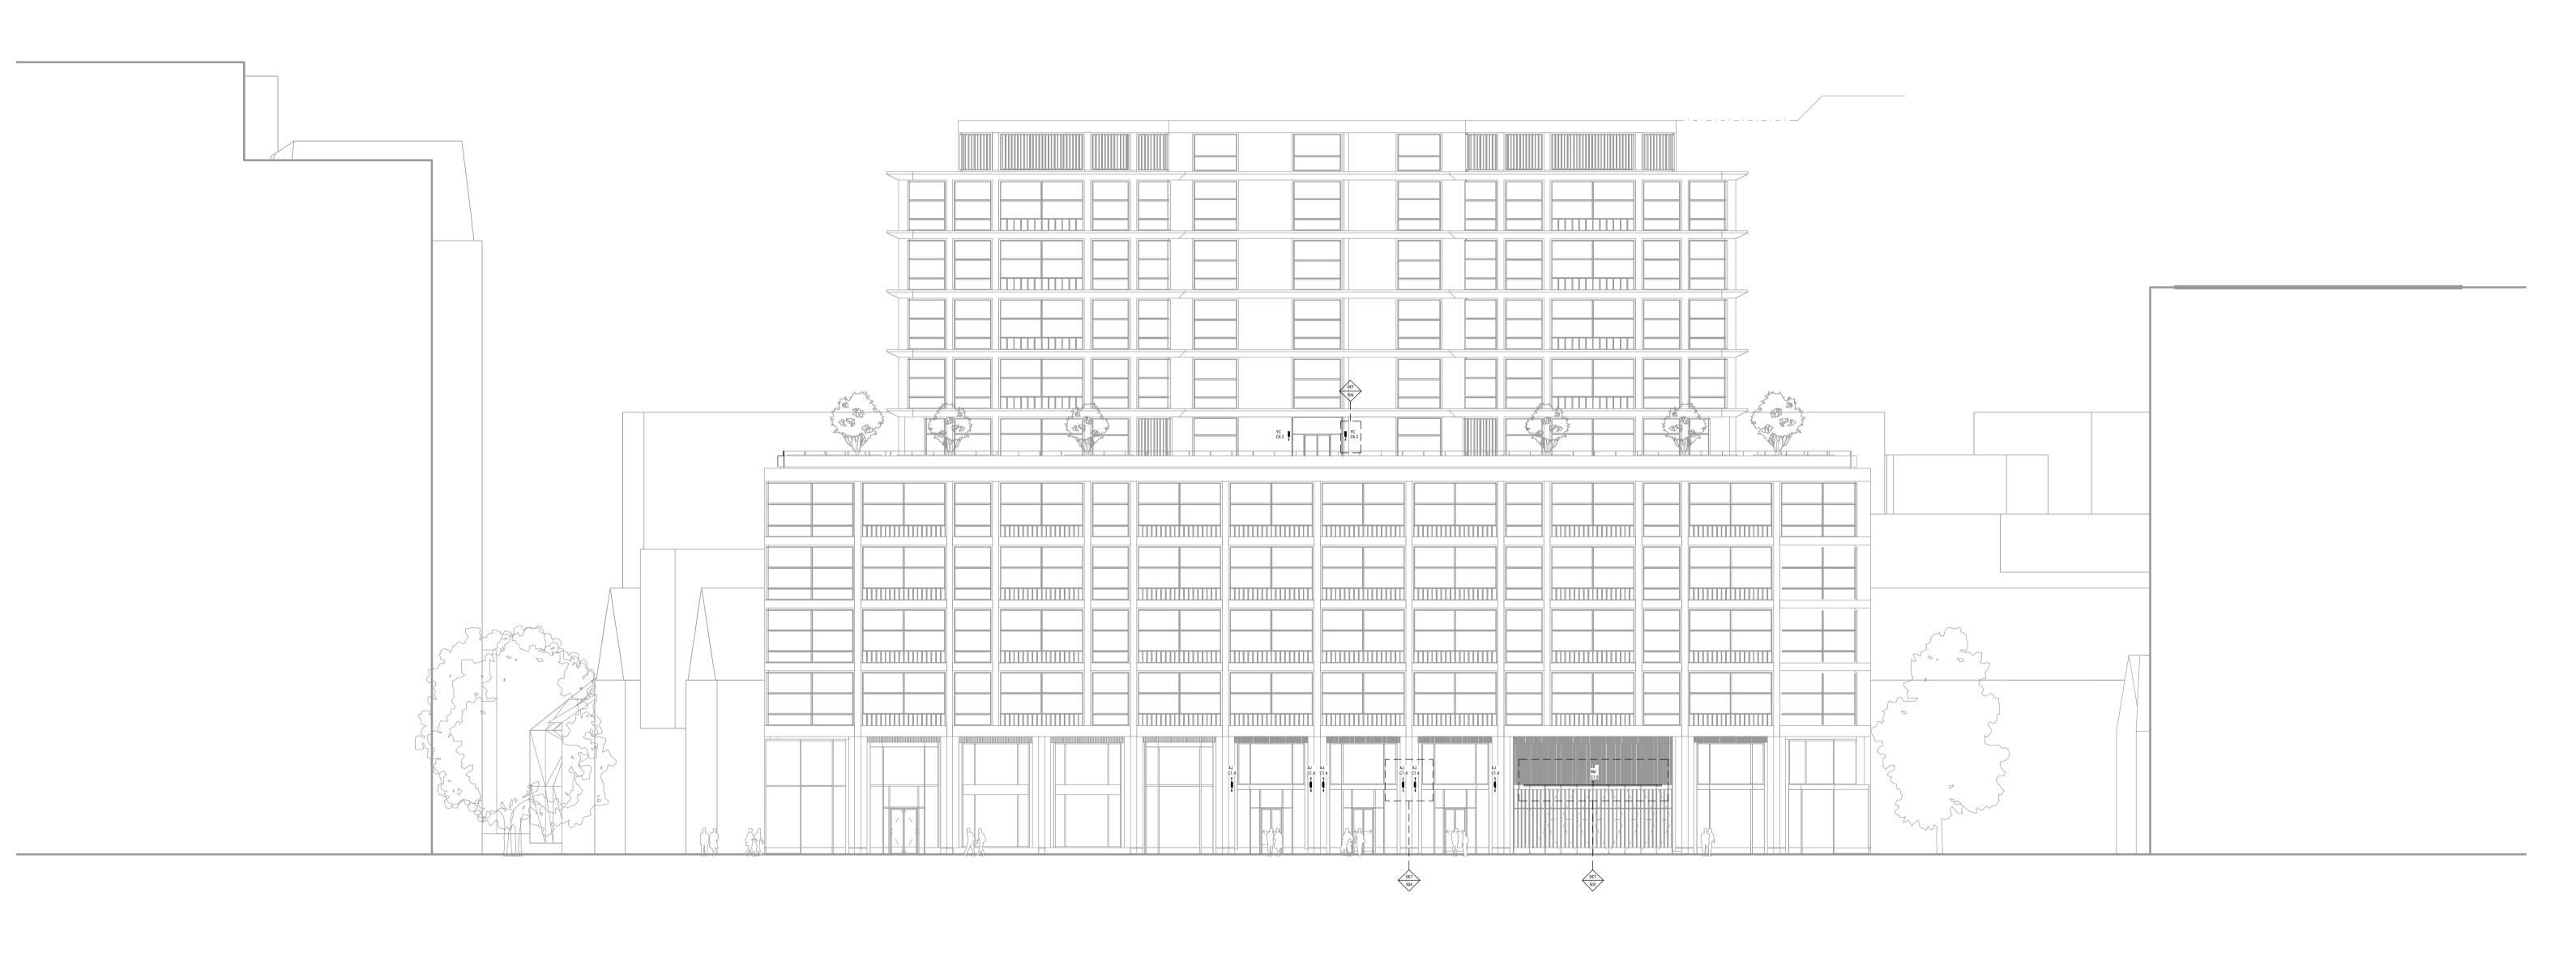

Building P2 Exterior Lighting, London, UK West Elevation Lighting Arrangement Scale: 1:50 on A1 1:100 on A3 Purpose of drawing: Stage 4 Drawn: Checked:

3rd April 2020

SH MW Drawing reference:

KXC-P2-001-J-P0944-63-304