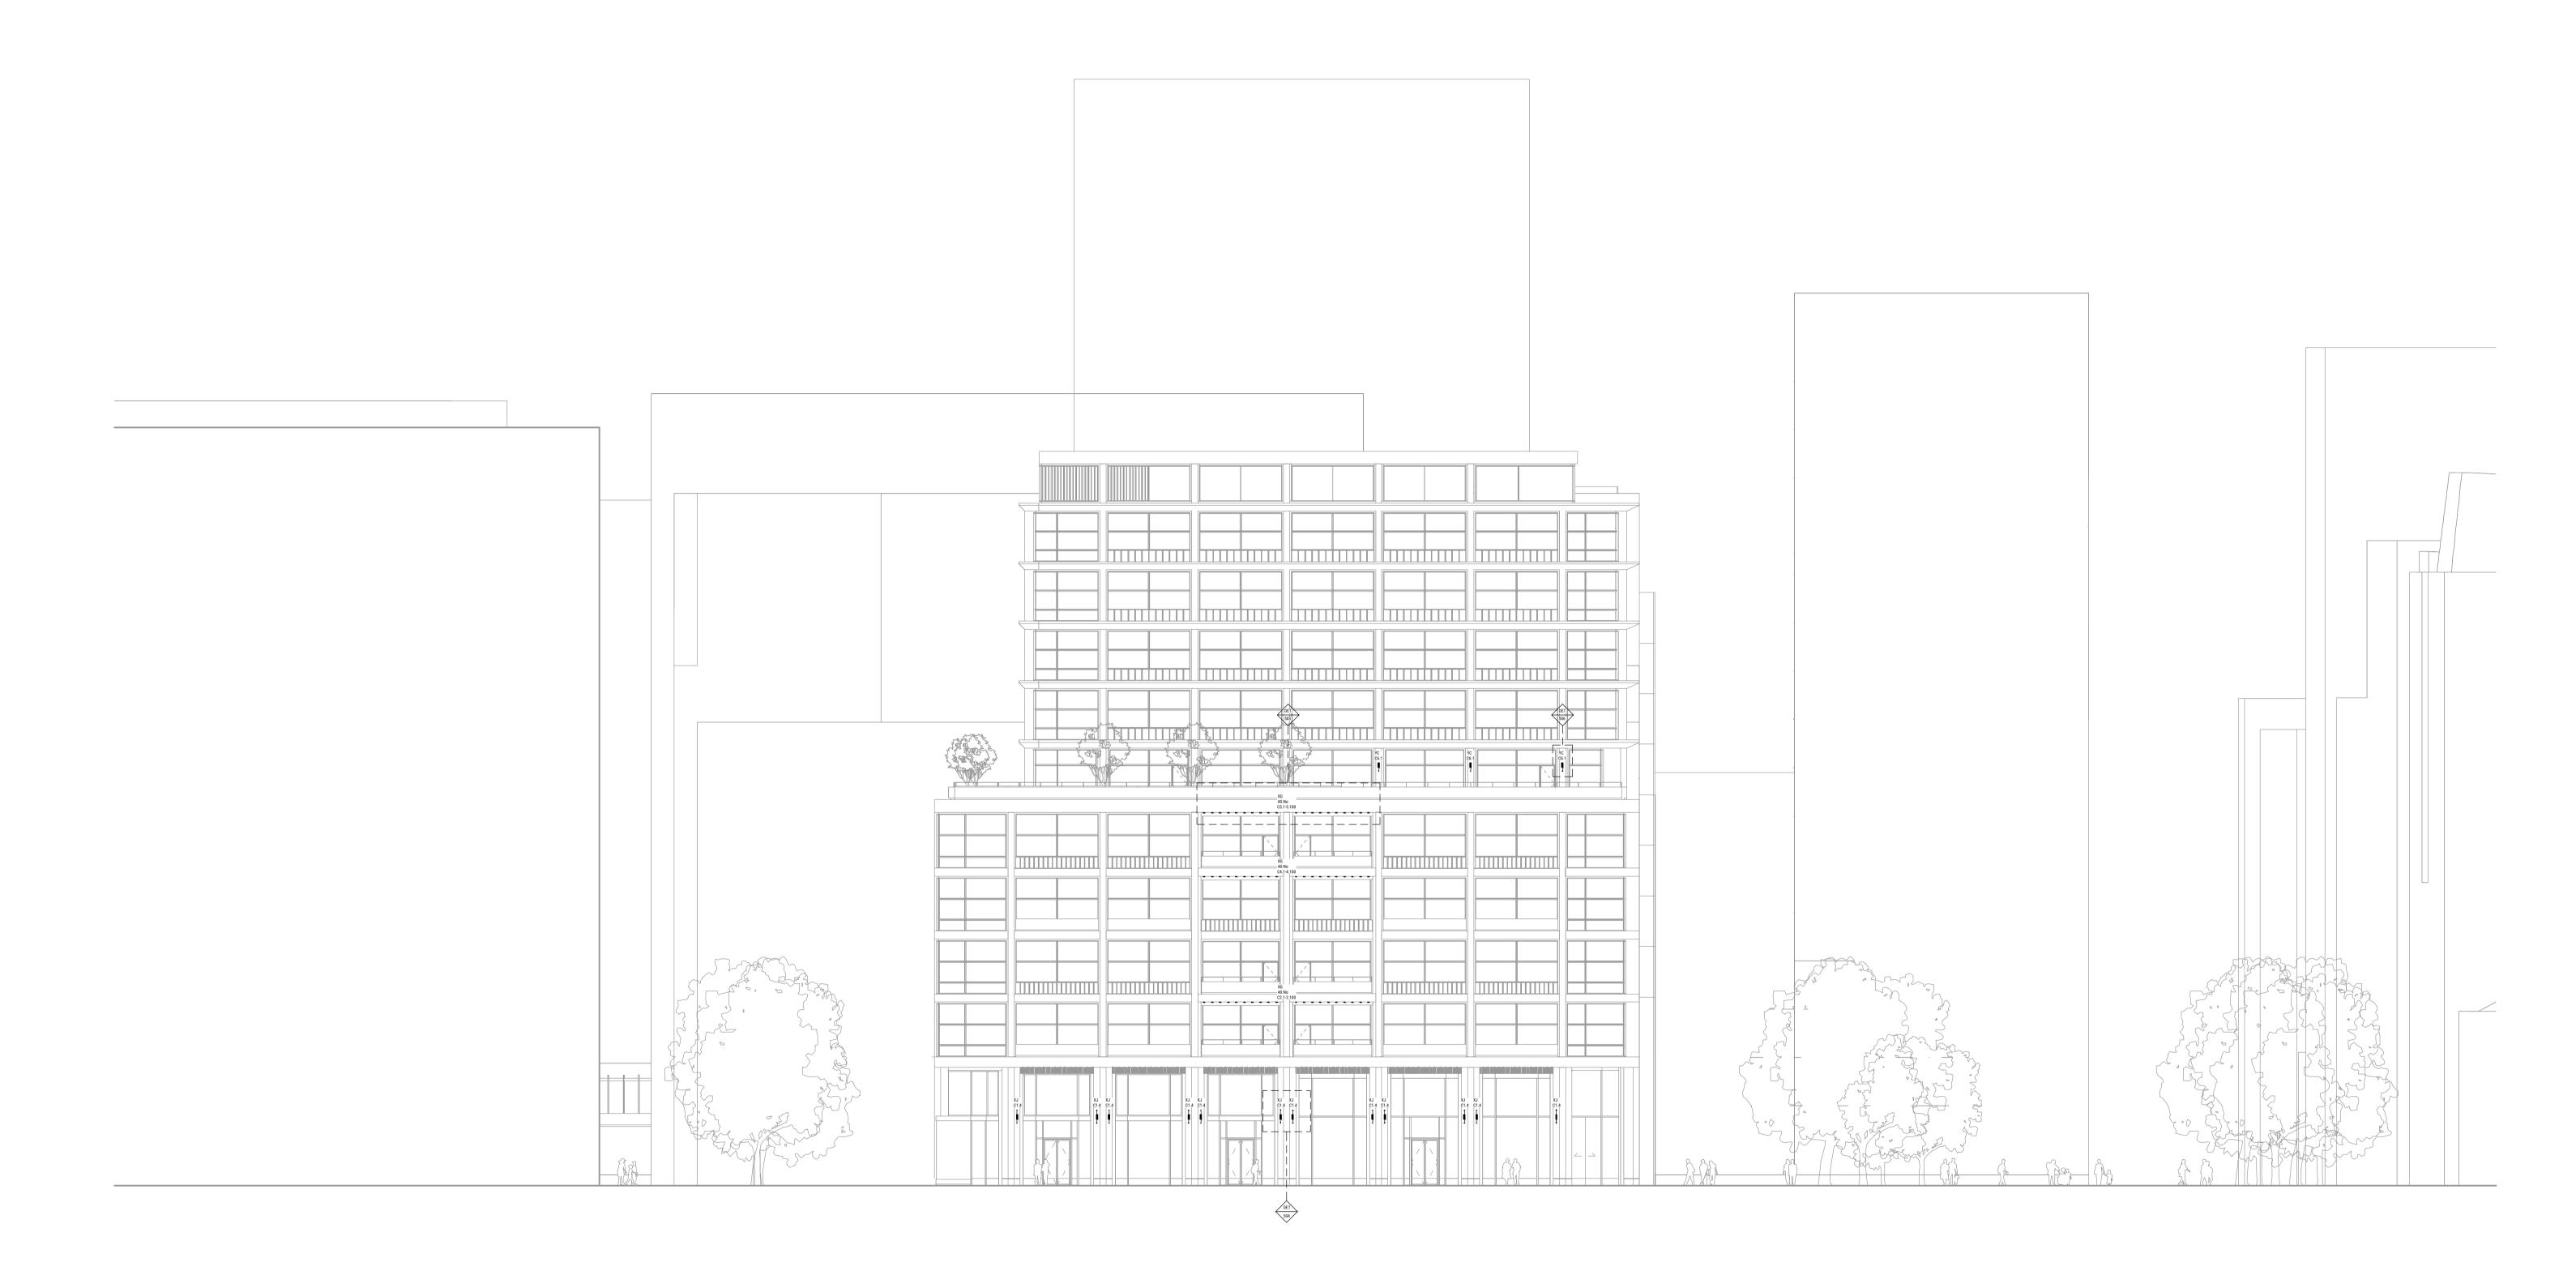

## Drawing information:

- 1. Do not scale from this drawing.
- 2. This drawing should be read in conjunction with the current set of luminaire specification sheets and Schedules.
- 3. Exact luminaire locations will be confirmed prior to the commencement of works on site.
- 4. Luminaire lengths and dimensions should not be taken from this plan. Dimensions are for Michael Grubb Studio estimated pricing purposes only. It is the Contractor's responsibility to ensure the correct lengths are measured on site prior to ordering.
- The 'C?.?' number located within each reference represents the 'control circuit' only. This may not be the same as the actual wiring circuit.
- 6. If in doubt, ASK!

## Notes:

- 1. Final lighting details to be agreed with Architect, Client and Contractor.

Key:

XG - Soffit recessed Downlight Luminaire.

XJ - Wall Mounted, Direct/Indirect Luminaire.

YC - Downward Emission, Wall Mounted Luminaire.

Revisions: 00

| Project:                         |                              |                           |
|----------------------------------|------------------------------|---------------------------|
| Building                         | P2 Exterior Lighting, Londor | n, UK                     |
| Drawing:<br>South El<br>Lighting | evation<br>Arrangement       |                           |
| Purpose of drawing:              |                              | Scale:                    |
| Stage 4                          |                              | 1:50 on A1<br>1:100 on A3 |
| Drawn:                           | Checked:                     | Date:                     |
| SH                               | MW                           | 3rd April 2020            |
| Drawing reference:               |                              | Rev:                      |
| KXC-P2-001-J-P0944-63-303        |                              | 00                        |