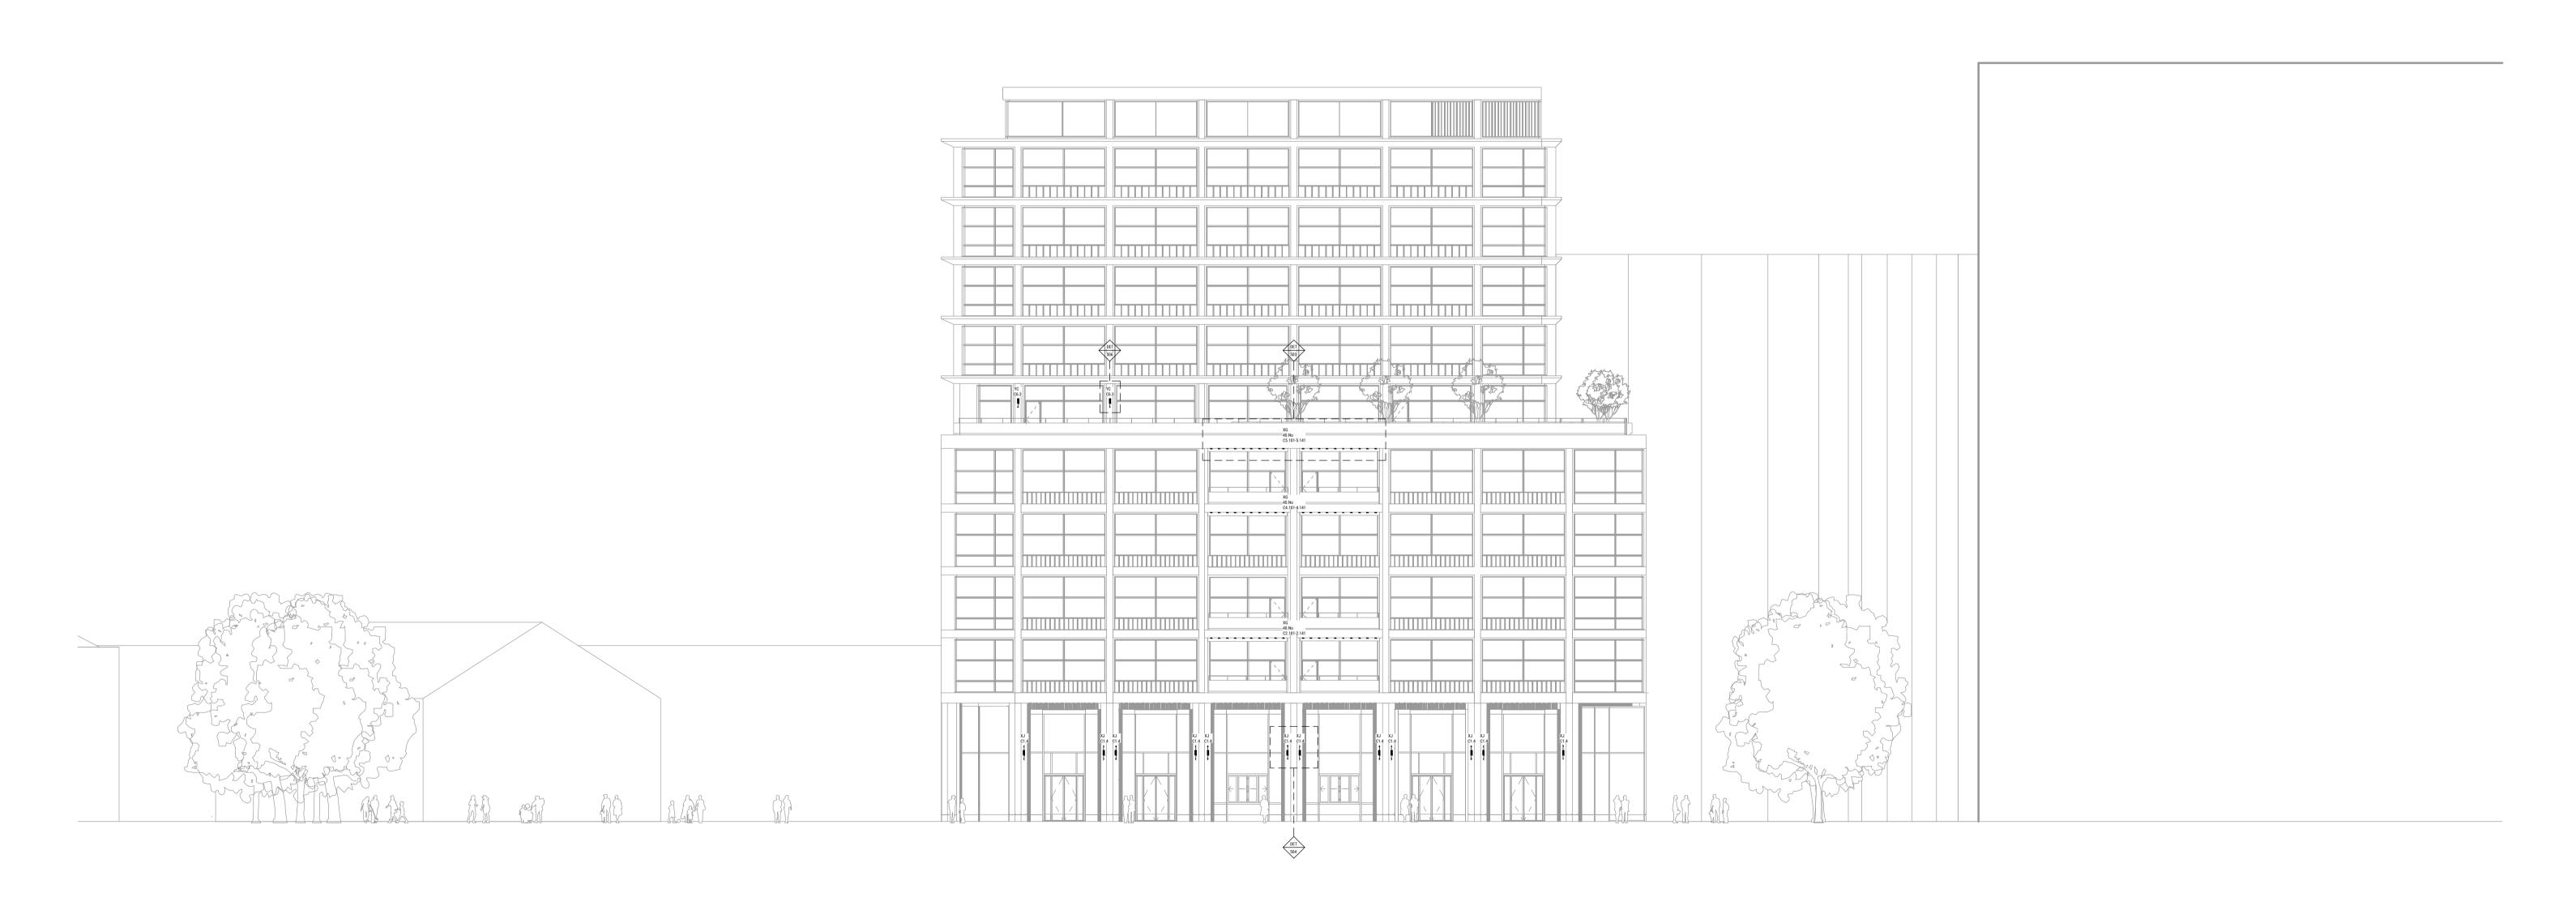

Project Client: Argent

Michael Grubb Studio Ltd Bryanstone Road, Bournemouth, BH3 7JE t: +44 (0)1202 511 005 e: info@michaelgrubbstudio.com www.michaelgrubbstudio.com

Drawing information:

1. Do not scale from this drawing.

1. Final lighting details to be agreed with Architect, Client and Contractor.

This drawing should be read in conjunction with the current set of luminaire specification sheets and Schedules.

Exact luminaire locations will be confirmed prior to the commencement of works on site.

Luminaire lengths and dimensions should not be taken from this plan. Dimensions are for Michael Grubb Studio estimated pricing purposes only. It is the Contractor's responsibility to ensure the correct lengths are measured on site prior to ordering.

5. The 'C?.?' number located within each reference represents the 'control circuit' only. This may not be the same as the actual wiring circuit.

6. If in doubt, ASK!

00

XG - Soffit recessed Downlight Luminaire.

XJ - Wall Mounted, Direct/Indirect Luminaire.

YC - Downward Emission, Wall Mounted Luminaire.

Building P2 Exterior Lighting, London, UK Drawing: North Elevation Lighting Arrangement Scale: 1:50 on A1 1:100 on A3 Purpose of drawing: Stage 4 Drawn: Checked: SH MW 3rd April 2020 Drawing reference: KXC-P2-001-J-P0944-63-301

Date: