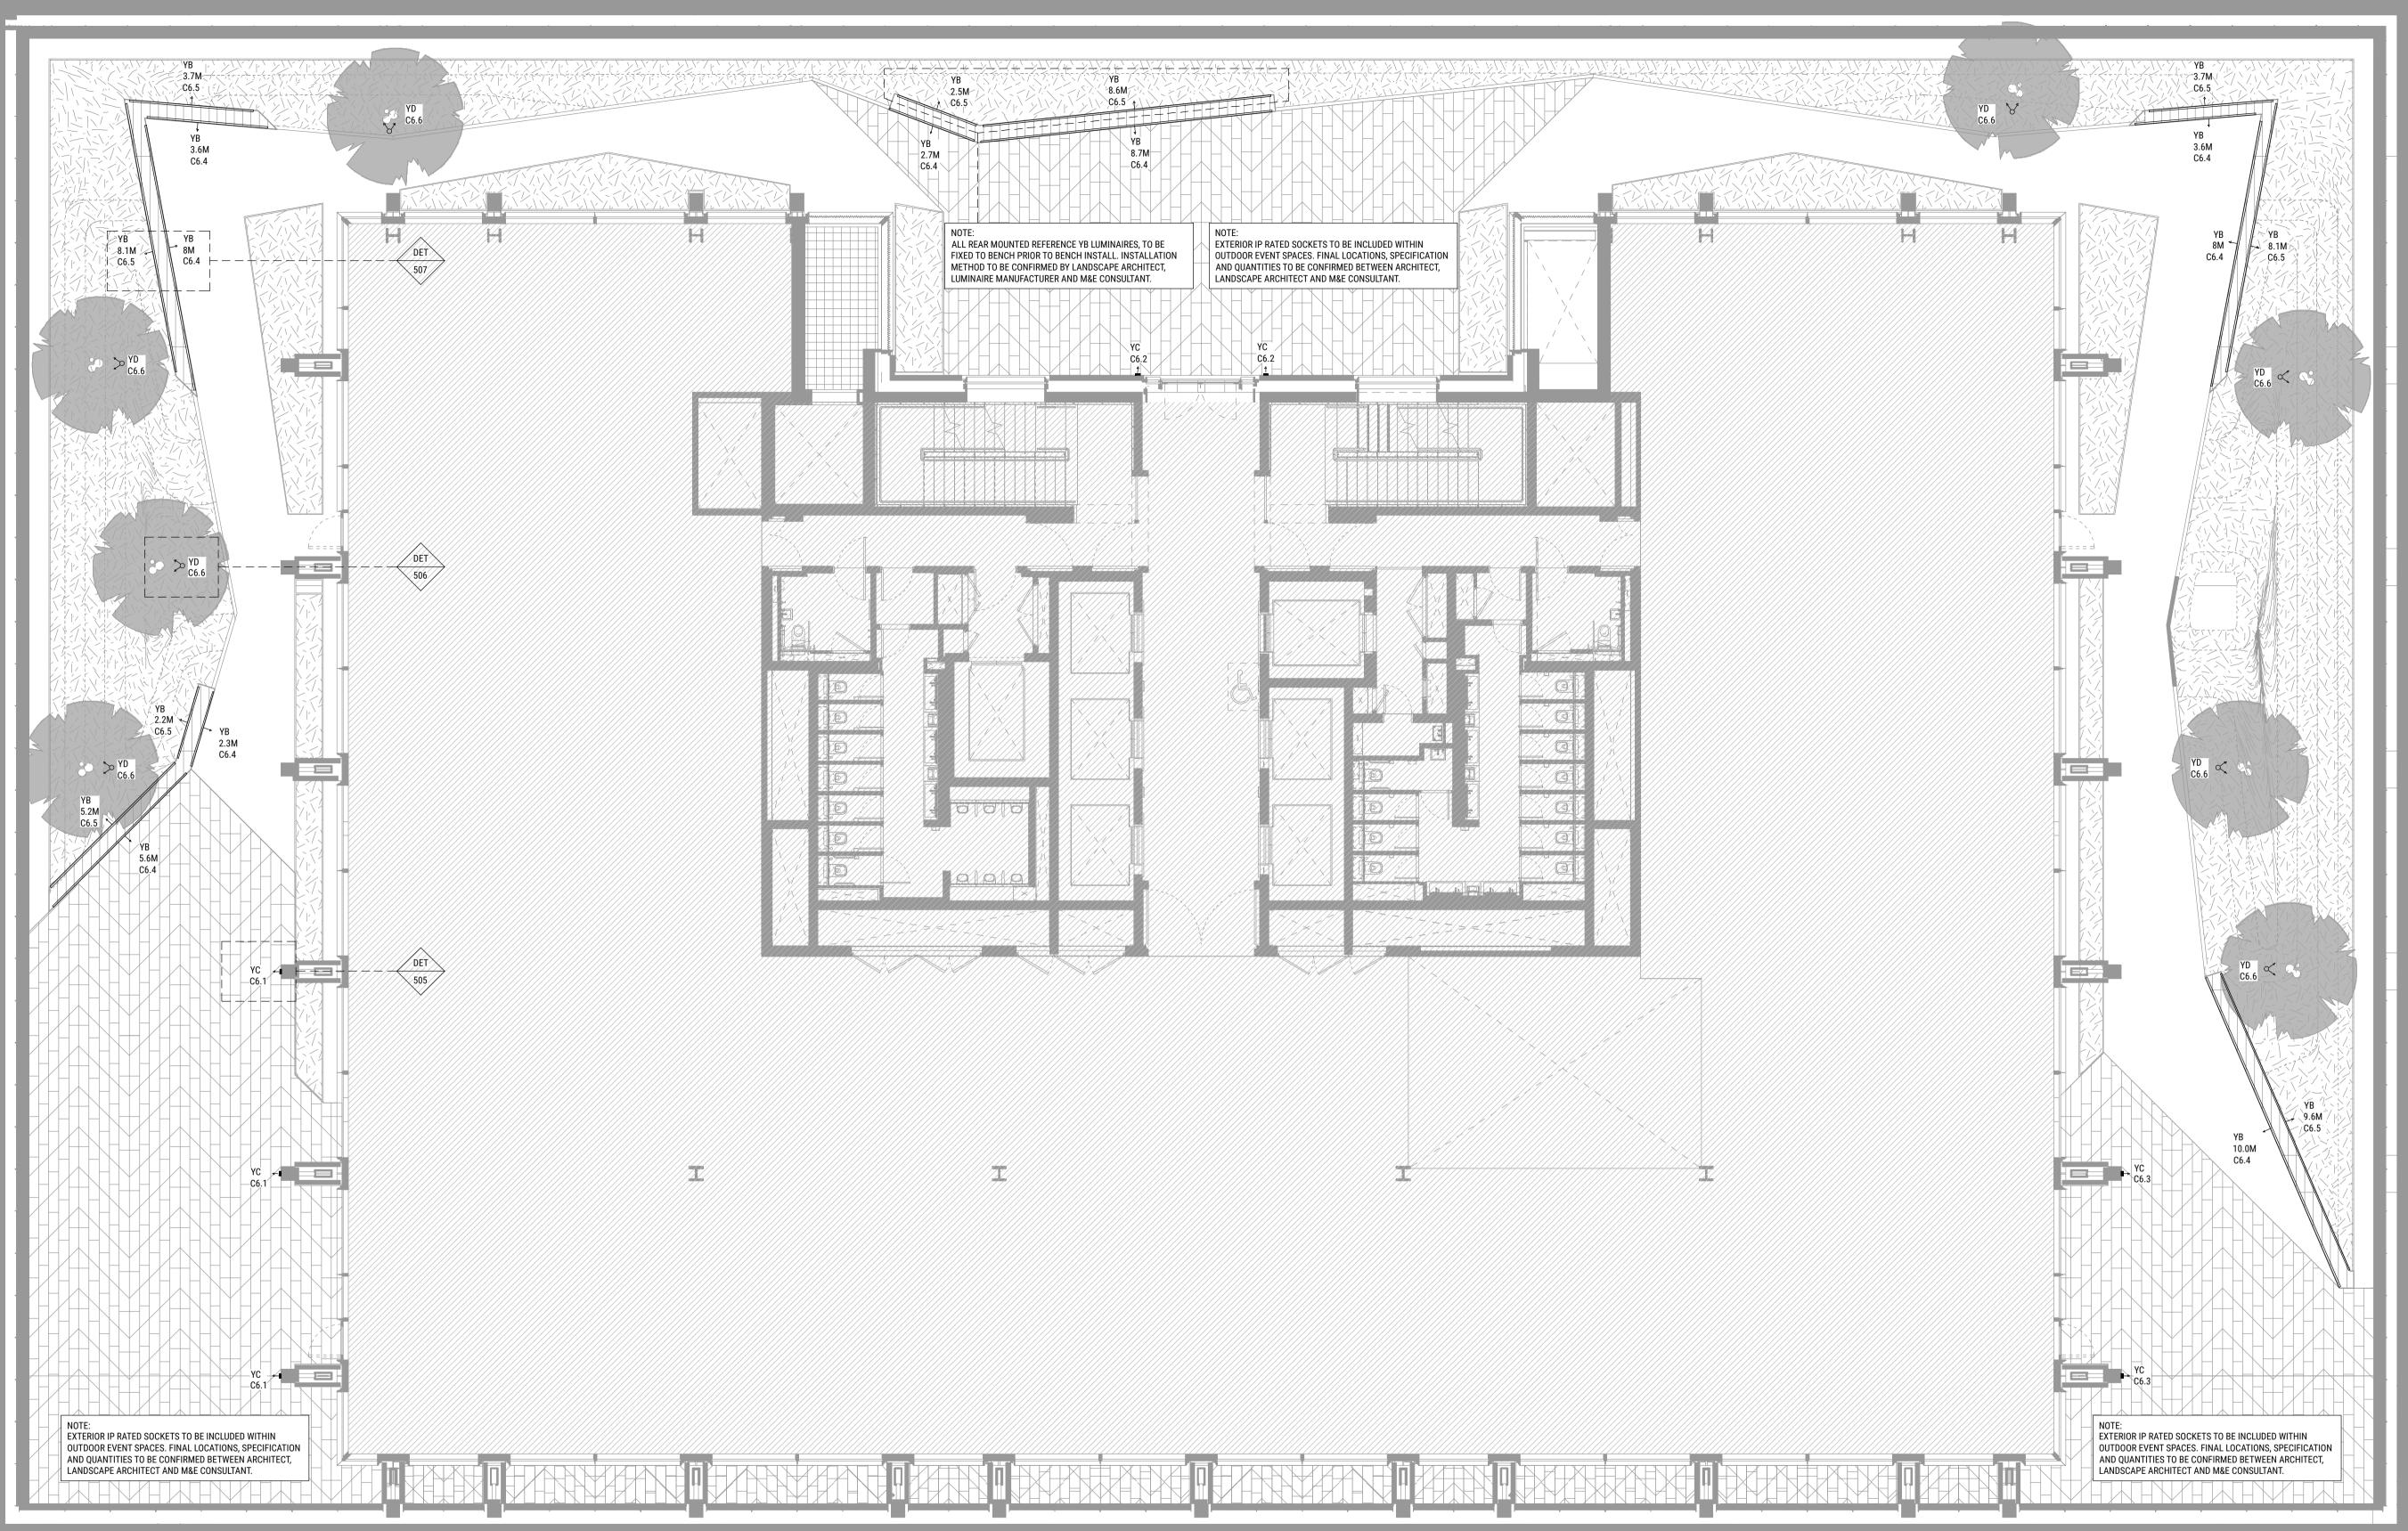

# Drawing information:

- 1. Do not scale from this drawing.
- 2. This drawing should be read in conjunction with the current set of luminaire specification sheets and Schedules.
- Exact luminaire locations will be confirmed prior to the commencement of works on site.
- Luminaire lengths and dimensions should not be taken from this plan. Dimensions are for Michael Grubb Studio estimated pricing purposes only. It is the Contractor's responsibility to ensure the correct lengths are measured on site prior to ordering.
- 5. The 'C?.?' number located within each reference represents the 'control circuit' only. This may not be the same as the actual wiring
- 6. If in doubt, ASK!

## Notes:

1. Final lighting details to be agreed with Architect, Client and Contractor.

01 - Revisions inline with General Lighting Containment and Fabrication.

Revisions:

Key: YB- Concealed in Bench Linear LED Luminaire.

YC - Downward Emission, Wall Mounted Luminaire.

YD - Dual Head Planter Luminaire.

| Project:                                  |                               |                      |
|-------------------------------------------|-------------------------------|----------------------|
| Building P2 Exterior Lighting, London, UK |                               |                      |
| Drawing:<br>Fifth Flo<br>Low Lev          | or<br>el Lighting Layout Plan |                      |
| Purpose of drawing:                       |                               | Scale:<br>1:50 on A1 |
| Stage 4                                   |                               | 1:100 on A3          |
| Drawn:                                    | Checked:                      | Date:                |
| SH                                        | MW                            | 17th April 2020      |
| Drawing reference:                        |                               | Rev:                 |
| KXC-P2-001-J-P0944-63-105                 |                               | 01                   |