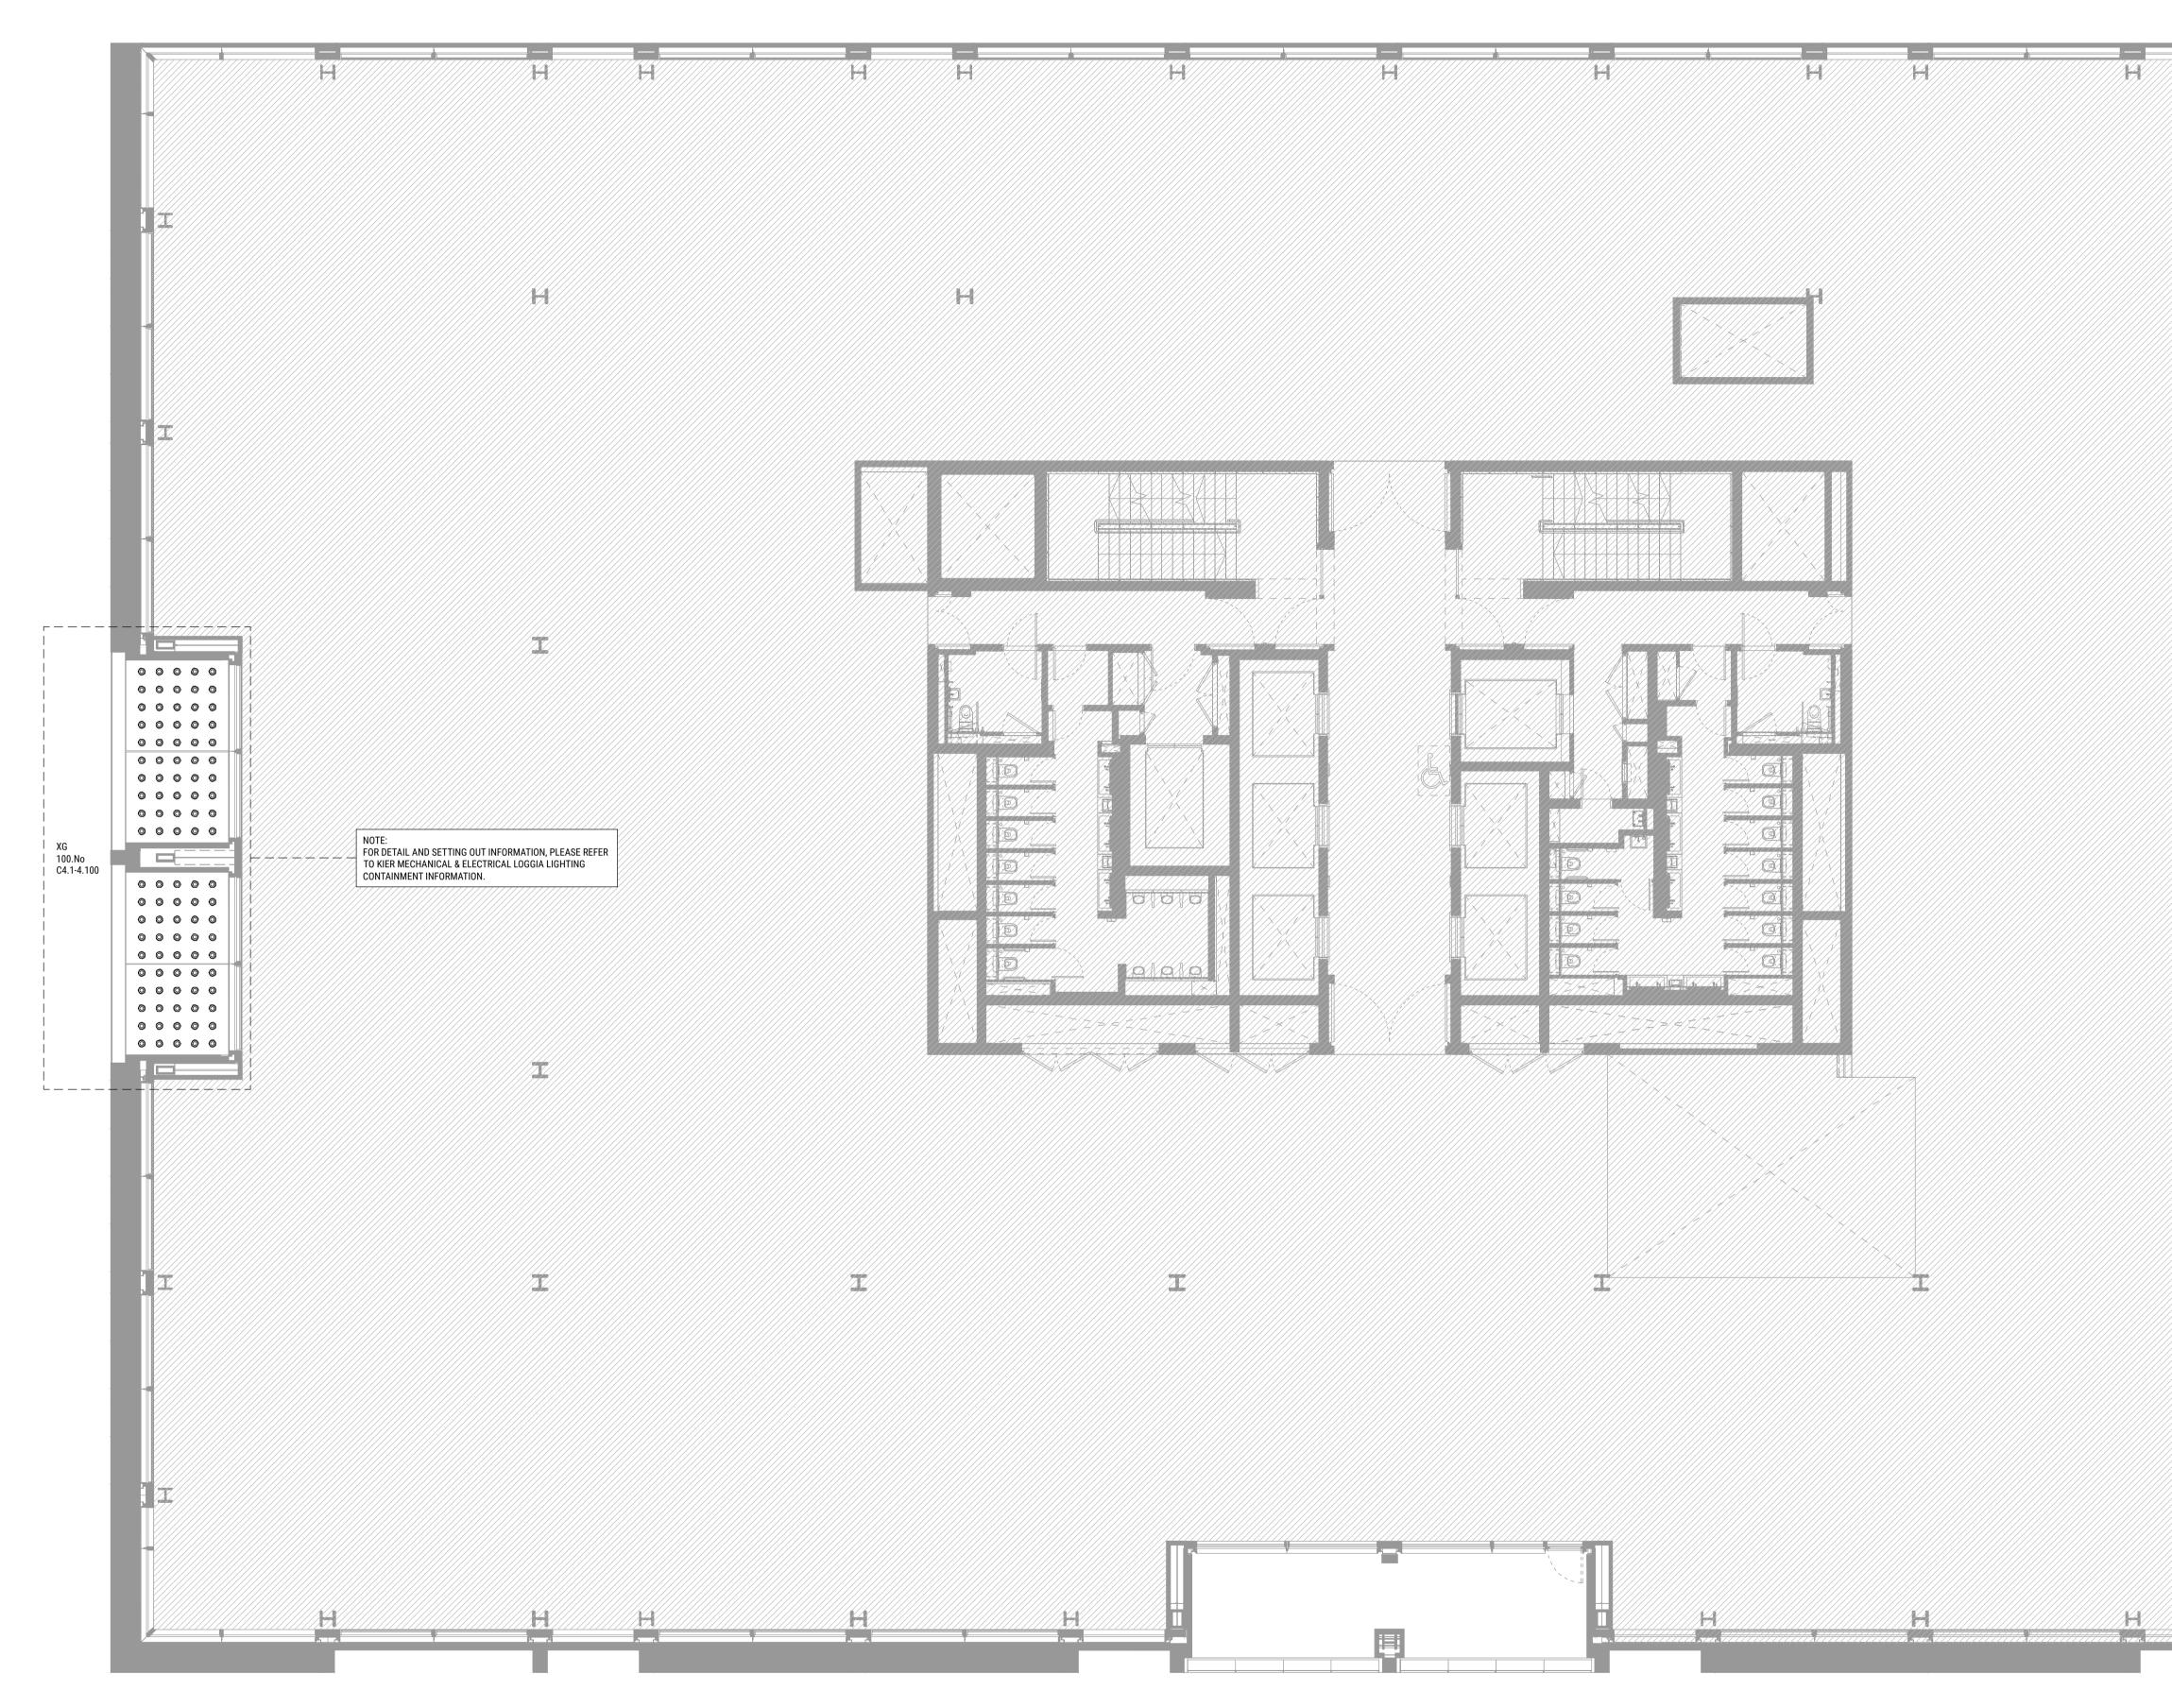

   5.
   The 'C?.?' number located within each reference represents the 'control circuit' only. This may not be the same as the actual wiring
- circuit. 6. If in doubt, ASK!

Notes:

1. Final lighting details to be agreed with Architect, Client and Contractor.

| Revisions:                                                              | Кеу:                                      |  |
|-------------------------------------------------------------------------|-------------------------------------------|--|
| 01 - Revisions inline with Loggia Lighting Containment and Fabrication. | XG - Soffit recessed Downlight Luminaire. |  |
|                                                                         |                                           |  |
|                                                                         |                                           |  |
|                                                                         |                                           |  |
|                                                                         |                                           |  |
|                                                                         |                                           |  |
|                                                                         |                                           |  |

| Project:                          |                                 |                           |
|-----------------------------------|---------------------------------|---------------------------|
| Building                          | P2 Exterior Lighting, London,   | UK                        |
| Drawing:<br>Third Flo<br>High Lev | oor<br>vel Lighting Layout Plan |                           |
| Purpose of drawing:               |                                 | Scale:                    |
| Stage 4                           |                                 | 1:50 on A1<br>1:100 on A3 |
| Drawn:                            | Checked:                        | Date:                     |
| SH                                | MW                              | 17th April 2020           |
| Drawing re                        | eference:                       | Rev:                      |
| KXC-P2-001-J-P0944-63-103         |                                 | 01                        |