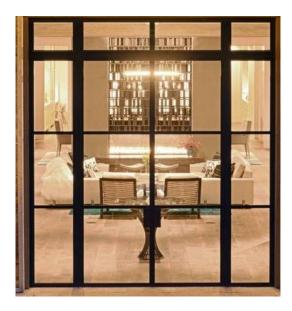

## Technical / Sample Submittal Reference Image

Picture shows L2I precedent image of what the Crittal frame and glazing will look like. Sample to be made available on site for inspection in due course.