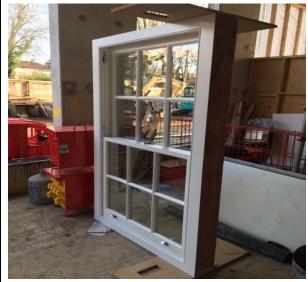

# **Technical Sample Submittal**

1. Window frame

### **Further Description**

- Internal/external Teknos RAL 9010 30% sheen
- cills to be manufactured from iroko
- all other materials for frames & sashes to be sapele
- finished using teknos paint system ral tbc
- double glazed units
- 6mm low e climaguard 1.1 toughened glass
- 10mm argon filled cavity
- 8.8mm clear laminated glass outer pane no visible kite marks.
- glazing to achieve 1.4u value
- 8.8mm laminated glass to be used for p2a security rating