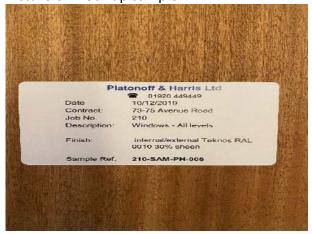

# Technical / Sample Submittal Reference Image

Colour sample

Manufacturers details

### **Further Description**

- Internal/external Teknos RAL 9010 30% sheen
- cills to be manufactured from iroko
- all other materials for frames & sashes to be sapele
- finished using teknos paint system ral tbc
- double glazed units
- 6mm low e climaguard 1.1 toughened glass
- 10mm argon filled cavity
- 8.8mm clear laminated glass outer pane no visible kite marks.
- glazing to achieve 1.4u value
- 8.8mm laminated glass to be used for p2a security rating