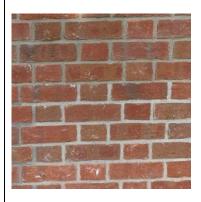

## **Technical Sample Submittal**

1. Brick

# Technical / Sample Submittal Reference Image

### **Further Description**

CLAY FACING BRICKWORK TO EXTERNAL WALLS

- Bricks: To BS EN 771-1.
- Manufacturer: HG MATTHEWS LTD.
- Product reference: HG Mattthews Woodfired Range.
- Brick dimensions 225mm x 112.5mm x 68mm
- Bond: Flemish bond Dutch method
- Joints: 1mm Recessed, to be clean and sharp.