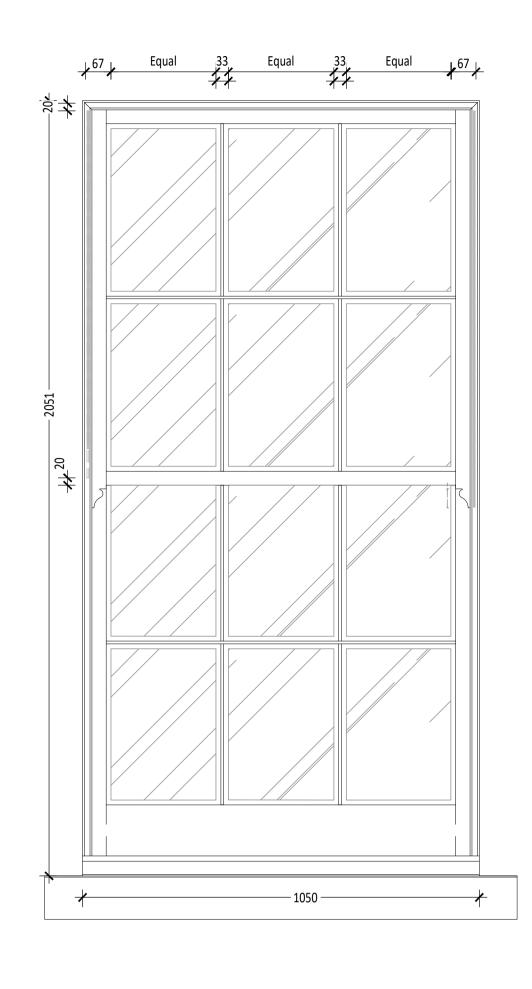

TYPE 2 - EXTERNAL ELEVATION
1:10 @ A1 & 1:20 @ A3

TYPE 2 - INTERNAL ELEVATION

1:10 @ A1 & 1:20 @ A3

03 TYPE 2 - SECTION A-A 1:10 @ A1 & 1:20 @ A3

TYPE 2 - EXTERNAL PLAN 1:10 @ A1 & 1:20 @ A3

This Is A Cad Drawing UNDER NO CIRCUMSTATNCES SHALL MANUAL ALTERATIONS BE MADE. ANY DISCREPENCY FOUND BETWEEN THIS DRAWING AND ANY OTHER DOCUMENT SHOULD BE REFERRED IMMEDIATELY TO THE ARCHITECT. NO DIMENSIONS ARE TO BE SCALED FROM THIS DRAWING