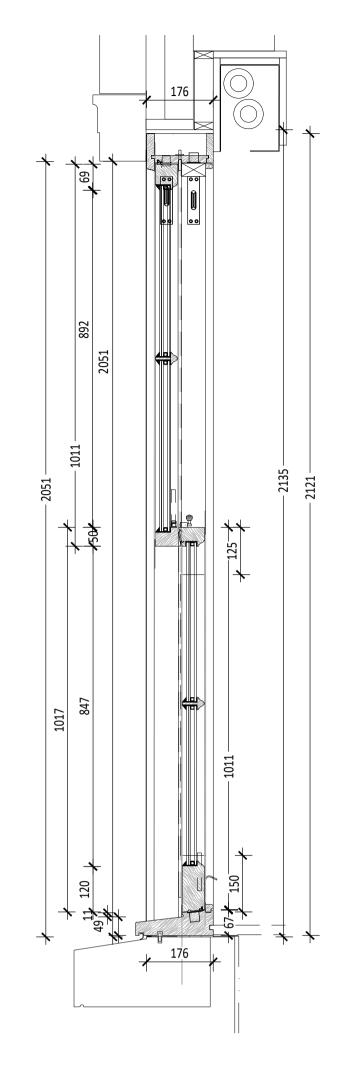

TYPE 2 - EXTERNAL ELEVATION
1:10 @ A1 & 1:20 @ A3

TYPE 2 - INTERNAL ELEVATION

1:10 @ A1 & 1:20 @ A3

03 TYPE 2 - SECTION A-A 1:10 @ A1 & 1:20 @ A3

TYPE 2 - EXTERNAL PLAN 1:10 @ A1 & 1:20 @ A3

This Is A Cad Drawing UNDER NO CIRCUMSTATNCES SHALL MANUAL ALTERATIONS BE MADE. ANY DISCREPENCY FOUND BETWEEN THIS DRAWING AND ANY OTHER DOCUMENT SHOULD BE REFERRED IMMEDIATELY TO THE ARCHITECT. NO DIMENSIONS ARE TO BE SCALED FROM THIS DRAWING