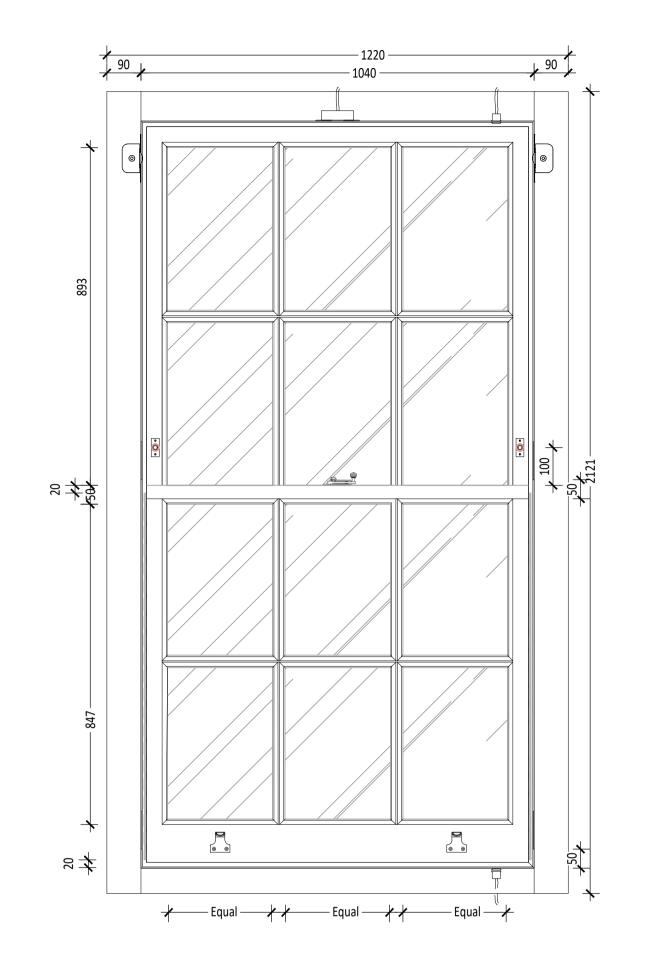

TYPE 2 - EXTERNAL ELEVATION
1:10 @ A1 & 1:20 @ A3

TYPE 2 - INTERNAL ELEVATION

1:10 @ A1 & 1:20 @ A3

03 TYPE 2 - SECTION A-A 1:10 @ A1 & 1:20 @ A3

TYPE 2 - EXTERNAL PLAN 1:10 @ A1 & 1:20 @ A3

This Is A Cad Drawing UNDER NO CIRCUMSTATNCES SHALL MANUAL ALTERATIONS BE MADE. ANY DISCREPENCY FOUND BETWEEN THIS DRAWING AND ANY OTHER DOCUMENT SHOULD BE REFERRED IMMEDIATELY TO THE ARCHITECT. NO DIMENSIONS ARE TO BE SCALED FROM THIS DRAWING