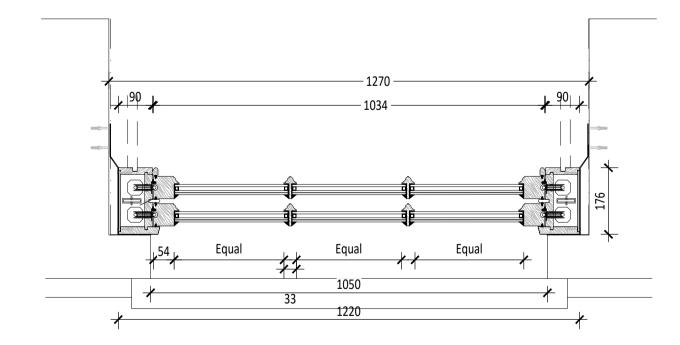

TYPE 2 - EXTERNAL ELEVATION
1:10 @ A1 & 1:20 @ A3

TYPE 2 - INTERNAL ELEVATION

1:10 @ A1 & 1:20 @ A3

03 TYPE 2 - SECTION A-A 1:10 @ A1 & 1:20 @ A3

TYPE 2 - EXTERNAL PLAN 1:10 @ A1 & 1:20 @ A3

This Is A Cad Drawing UNDER NO CIRCUMSTATNCES SHALL MANUAL ALTERATIONS BE MADE. ANY DISCREPENCY FOUND BETWEEN THIS DRAWING AND ANY OTHER DOCUMENT SHOULD BE REFERRED IMMEDIATELY TO THE ARCHITECT. NO DIMENSIONS ARE TO BE SCALED FROM THIS DRAWING