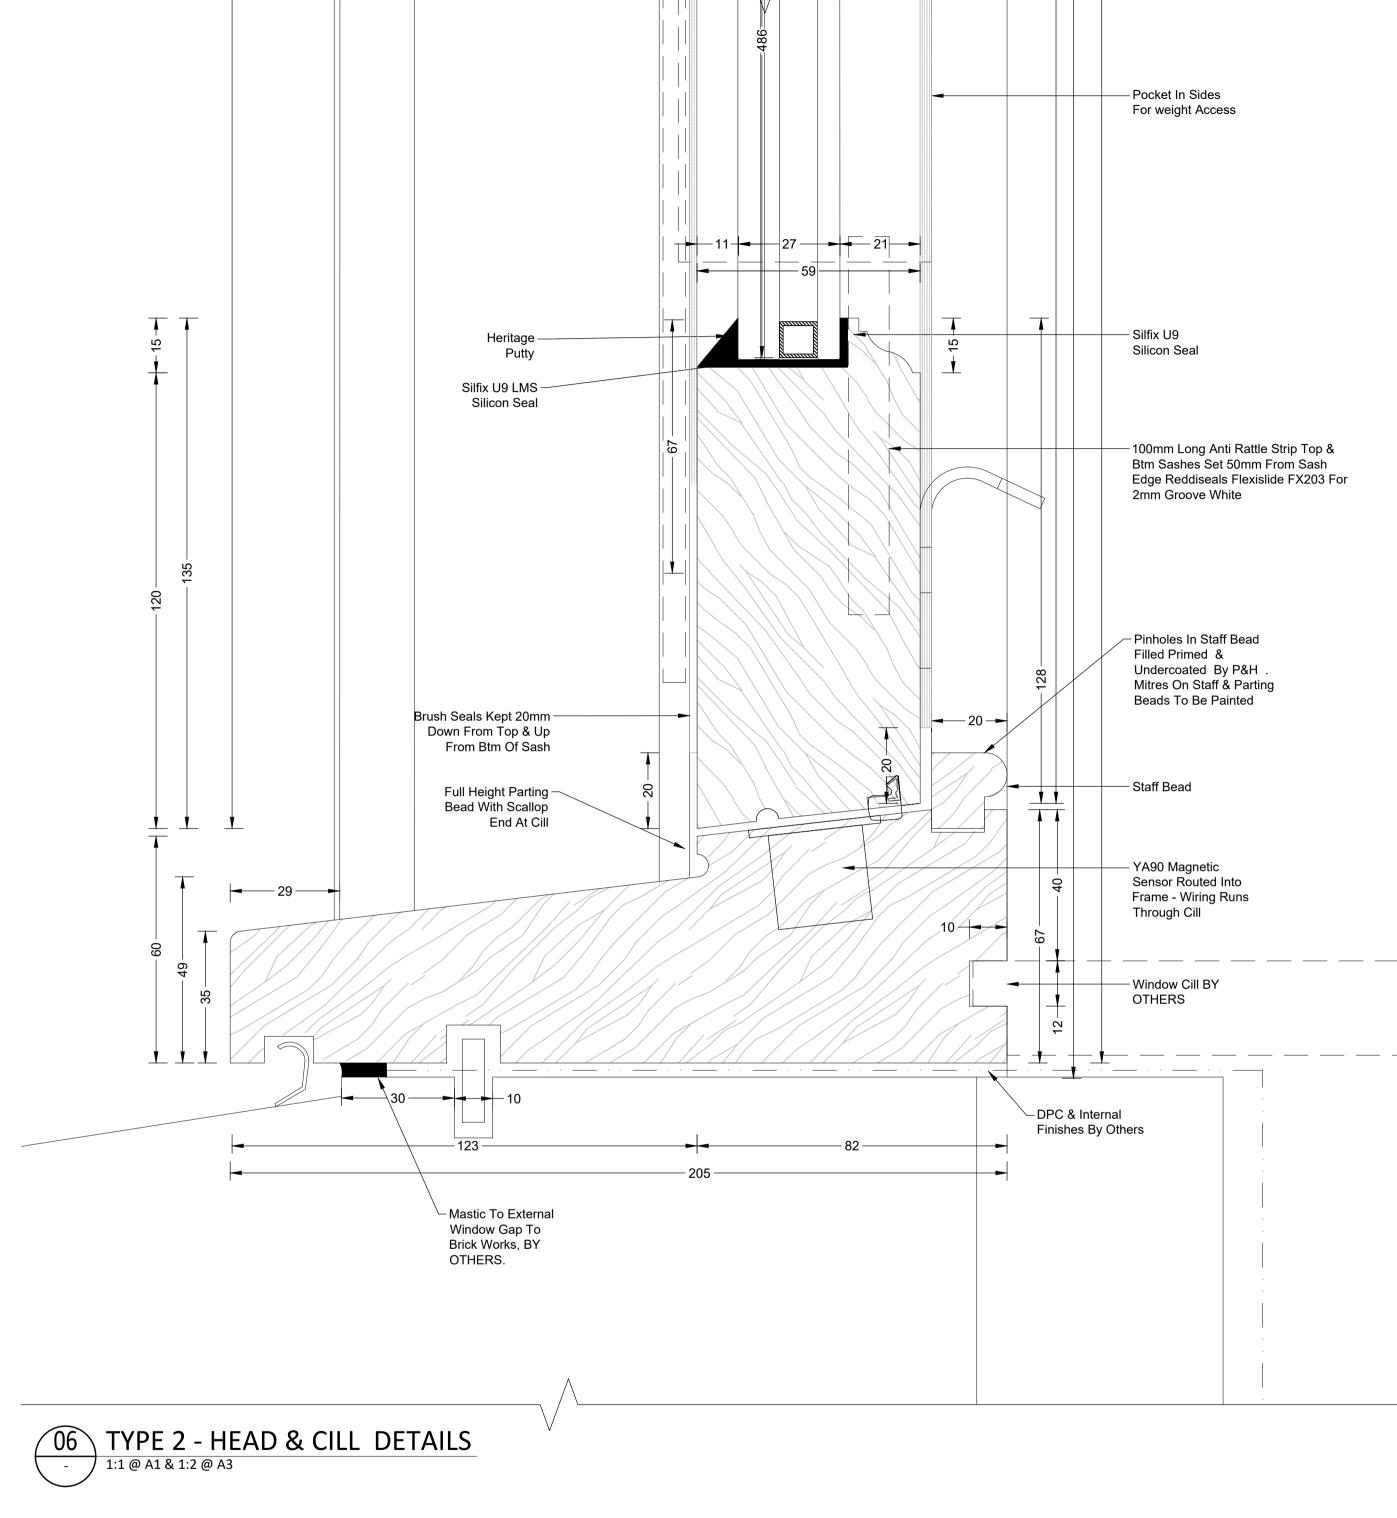

**ISSUED FOR PLANNING** 

PRIVATE CLIENT

73-75 AVENUE ROAD, LONDON, NW8 6JD

**Drawing Title** TYPICAL SASH WINDOW TYPICAL HEAD & CILL DETAILS Dwg By APRIL 2020 SD

Studio Indigo Ltd ARCHITECTS & INTERIOR DESIGNERS

Revision

P1

**Project Number** 3680 D2-114

Rev Date

ISSUED FOR PLANNING DISCHARGE

Scale 1:1 @ A1 & 1:2 @A3