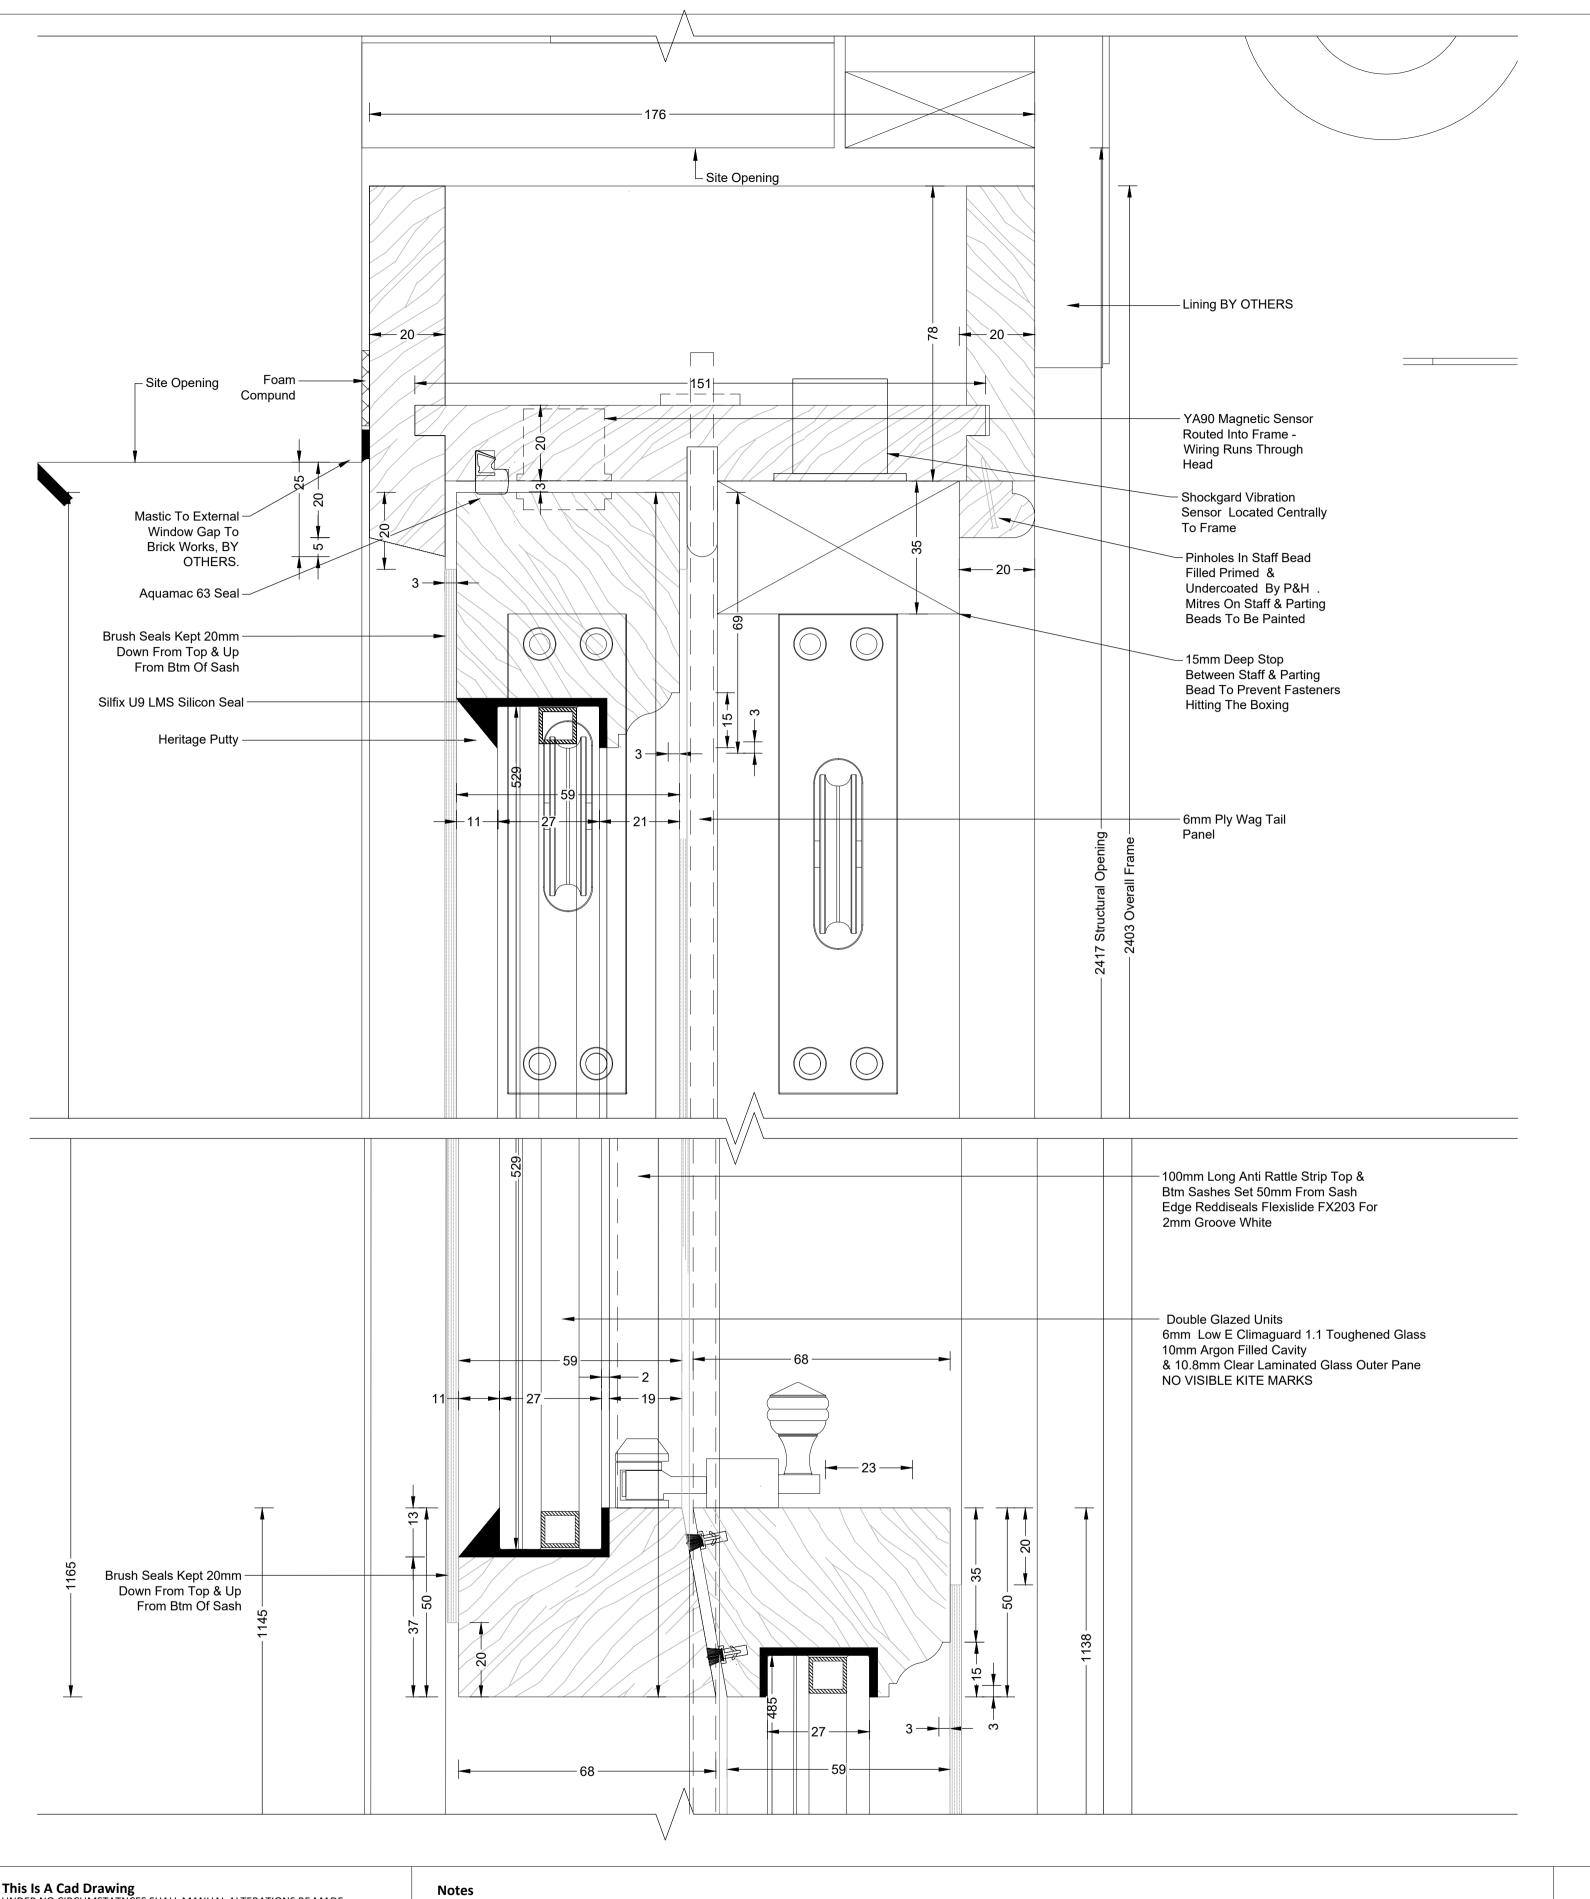

**ISSUED FOR PLANNING** 

PRIVATE CLIENT

73-75 AVENUE ROAD, LONDON, NW8 6JD

**Drawing Title** TYPICAL SASH WINDOW TYPICAL HEAD & CILL DETAILS Dwg By APRIL 2020 SD

Studio Indigo Ltd ARCHITECTS & INTERIOR DESIGNERS

Revision

P1

**Project Number** 3680 D2-114

Rev Date

ISSUED FOR PLANNING DISCHARGE

Scale 1:1 @ A1 & 1:2 @A3