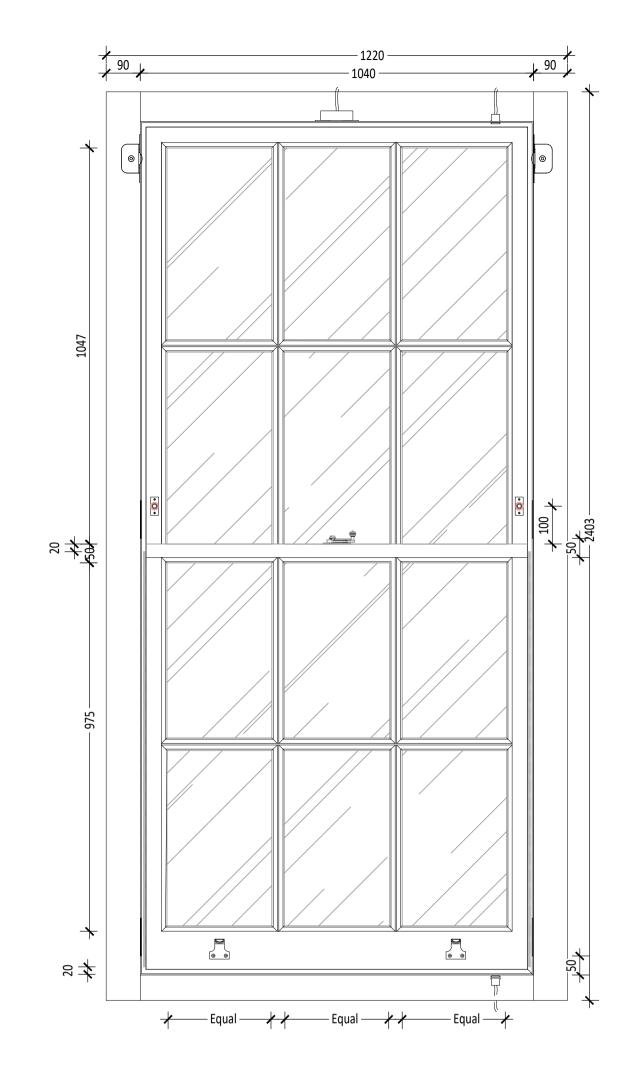

TYPE 2 - EXTERNAL ELEVATION
1:10 @ A1 & 1:20 @ A3

TYPE 2 - INTERNAL ELEVATION
1:10 @ A1 & 1:20 @ A3

03 TYPE 2 - SECTION A-A 1:10 @ A1 & 1:20 @ A3

TYPE 2 - EXTERNAL PLAN 1:10 @ A1 & 1:20 @ A3

This Is A Cad Drawing UNDER NO CIRCUMSTATNCES SHALL MANUAL ALTERATIONS BE MADE.