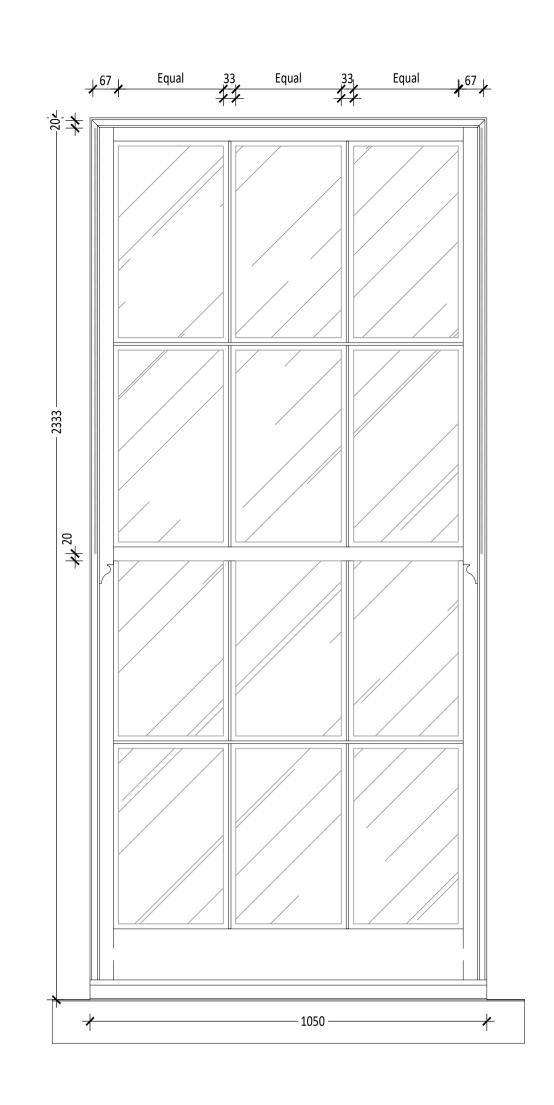

TYPE 2 - EXTERNAL ELEVATION
1:10 @ A1 & 1:20 @ A3

TYPE 2 - INTERNAL ELEVATION
1:10 @ A1 & 1:20 @ A3

03 TYPE 2 - SECTION A-A 1:10 @ A1 & 1:20 @ A3

TYPE 2 - EXTERNAL PLAN 1:10 @ A1 & 1:20 @ A3

This Is A Cad Drawing UNDER NO CIRCUMSTATNCES SHALL MANUAL ALTERATIONS BE MADE.