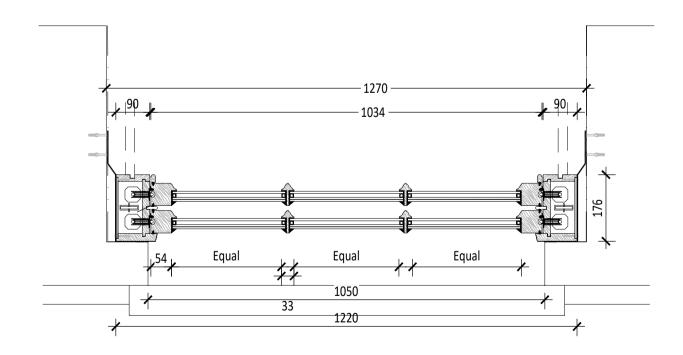

TYPE 2 - EXTERNAL ELEVATION
1:10 @ A1 & 1:20 @ A3

TYPE 2 - INTERNAL ELEVATION
1:10 @ A1 & 1:20 @ A3

03 TYPE 2 - SECTION A-A 1:10 @ A1 & 1:20 @ A3

TYPE 2 - EXTERNAL PLAN 1:10 @ A1 & 1:20 @ A3

This Is A Cad Drawing UNDER NO CIRCUMSTATNCES SHALL MANUAL ALTERATIONS BE MADE.