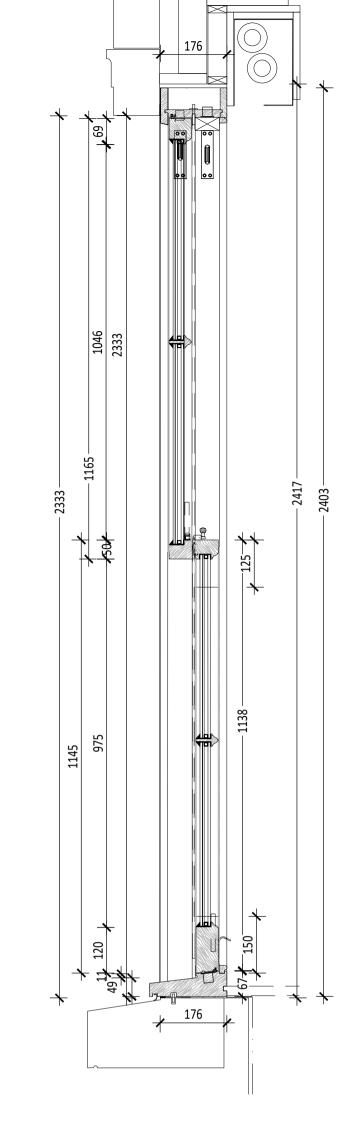

TYPE 2 - EXTERNAL ELEVATION
1:10 @ A1 & 1:20 @ A3

TYPE 2 - INTERNAL ELEVATION
1:10 @ A1 & 1:20 @ A3

03 TYPE 2 - SECTION A-A 1:10 @ A1 & 1:20 @ A3

TYPE 2 - EXTERNAL PLAN 1:10 @ A1 & 1:20 @ A3

This Is A Cad Drawing UNDER NO CIRCUMSTATNCES SHALL MANUAL ALTERATIONS BE MADE.